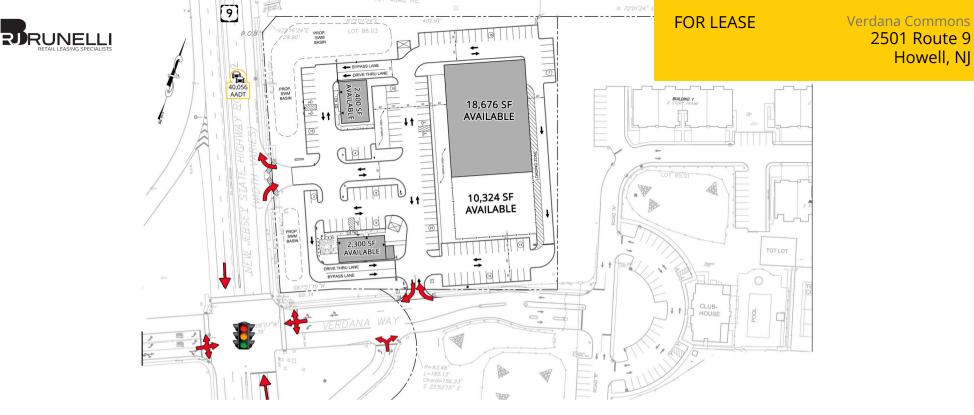

## AVAILABLE: 2,400 SF; 2,300 SF; 18,676 SF; & 10,324 SF

Located at a signalized traffic-controlled intersection on Rt. 9 North with a traffic count of 40,556 cars per day.

Benefit from morning commuter traffic traveling North

Less than one mile from Interstate 195.

127 parking spaces

Restaurant Pad Site opportunities with a drive-thru.

Limited restaurant and retail competition north of Interstate 195.

Located near the entrance to several large underserved residential developments.

### Total GLA

33,700 SF

### **Traffic Counts**

Route 9

40,056 Cars Per Day

Verdana Commons 2501 Route 9 Howell, NJ

FOR LEASE

Verdana Commons 2501 Route 9 Howell, NJ

Verdana Commons 2501 Route 9 Howell, NJ