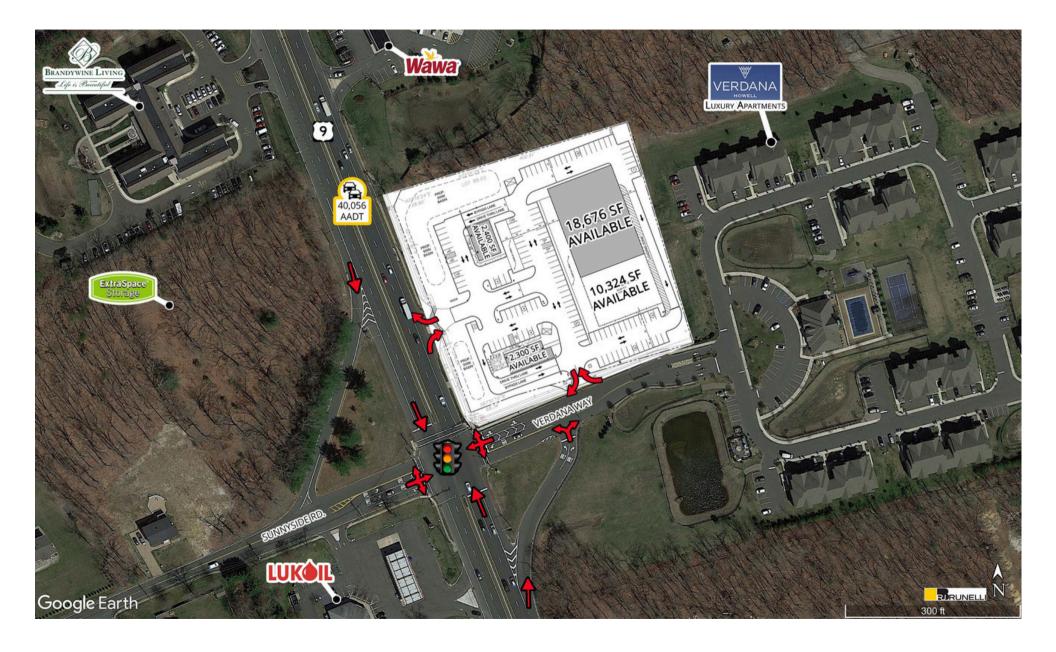

## AVAILABLE: 2,400 SF; 2,300 SF; 18,676 SF; & 10,324 SF

Located at a signalized traffic-controlled intersection on Rt. 9 North with a traffic count of 40,556 cars per day.

Benefit from morning commuter traffic traveling North

Less than one mile from Interstate 195.

127 parking spaces

Restaurant Pad Site opportunities with a drive-thru.

Limited restaurant and retail competition north of Interstate 195.

Located near the entrance to several large underserved residential developments.

### **Traffic Counts**

Route 9

40,056 Cars Per Day

Verdana Commons 2501 Route 9 Howell, NJ

FOR LEASE

Verdana Commons 2501 Route 9 Howell, NJ

Verdana Commons 2501 Route 9 Howell, NJ