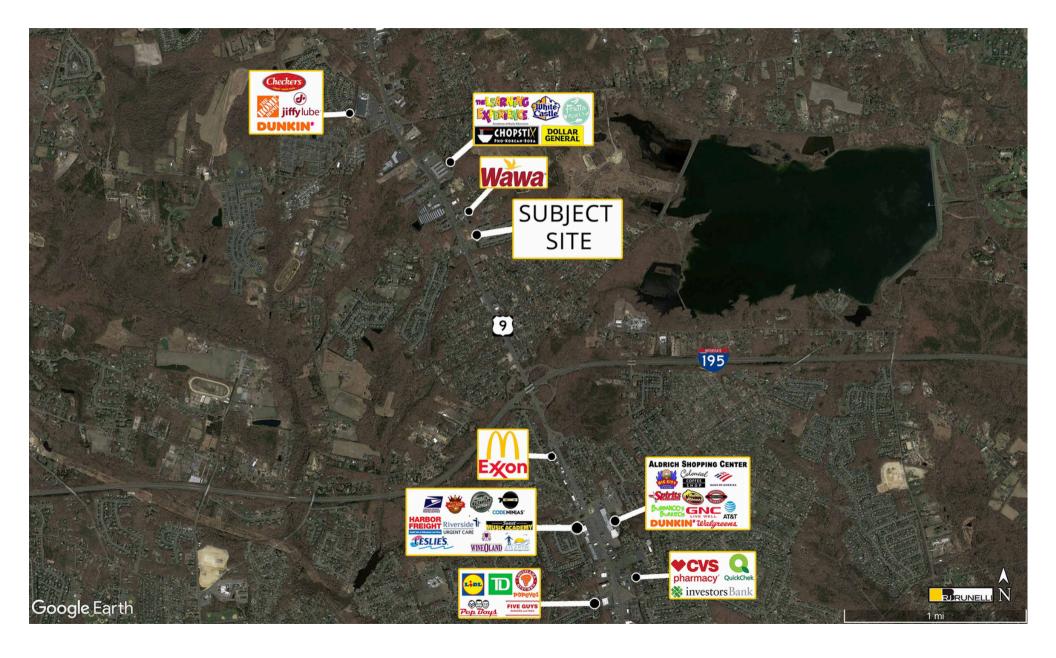

Less than one mile from Interstate 195.

127 parking spaces

Restaurant Pad Site opportunities with a drive-thru.

Limited restaurant and retail competition north of Interstate 195.

Located near the entrance to several large underserved residential developments.