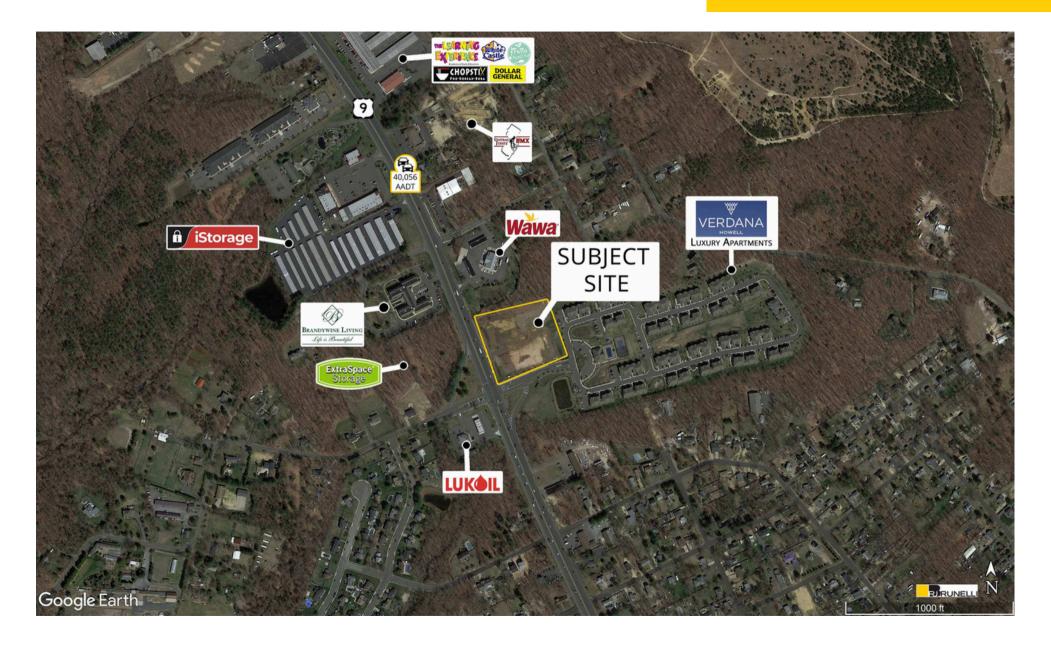

Less than one mile from Interstate 195.

127 parking spaces

Restaurant Pad Site opportunities with a drive-thru.

Limited restaurant and retail competition north of Interstate 195.

Located near the entrance to several large underserved residential developments.