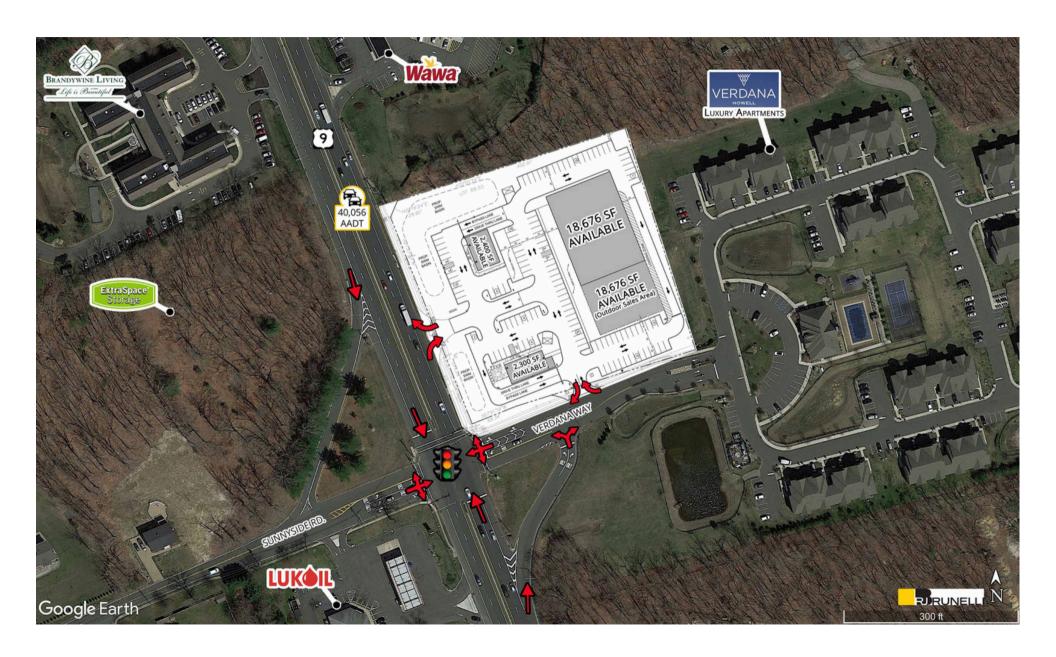

### 2,400 SF; 2,300 SF; 18,676 SF; & 10,324 SF

Located at a signalized traffic-controlled intersection on Rt. 9 North with a traffic count of 40,556 cars per day.

Benefit from morning commuter traffic traveling North

Less than one mile from Interstate 195.

127 parking spaces

Restaurant Pad Site opportunities with a drive-thru.

Limited restaurant and retail competition north of Interstate 195.

Located near the entrance to several large underserved residential developments.

### **Traffic Counts**

Route 9 40,056 Cars Per Day