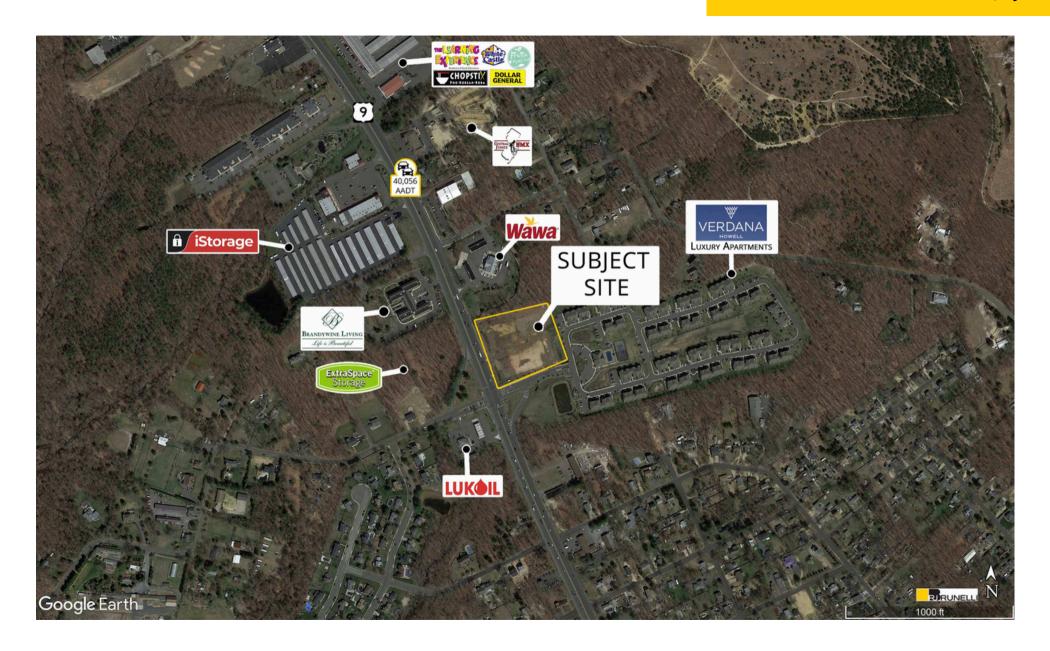

Less than one mile from Interstate 195.

127 parking spaces

Restaurant Pad Site opportunities with a drive-thru.

Limited restaurant and retail competition north of Interstate 195.

Located near the entrance to several large underserved residential developments.