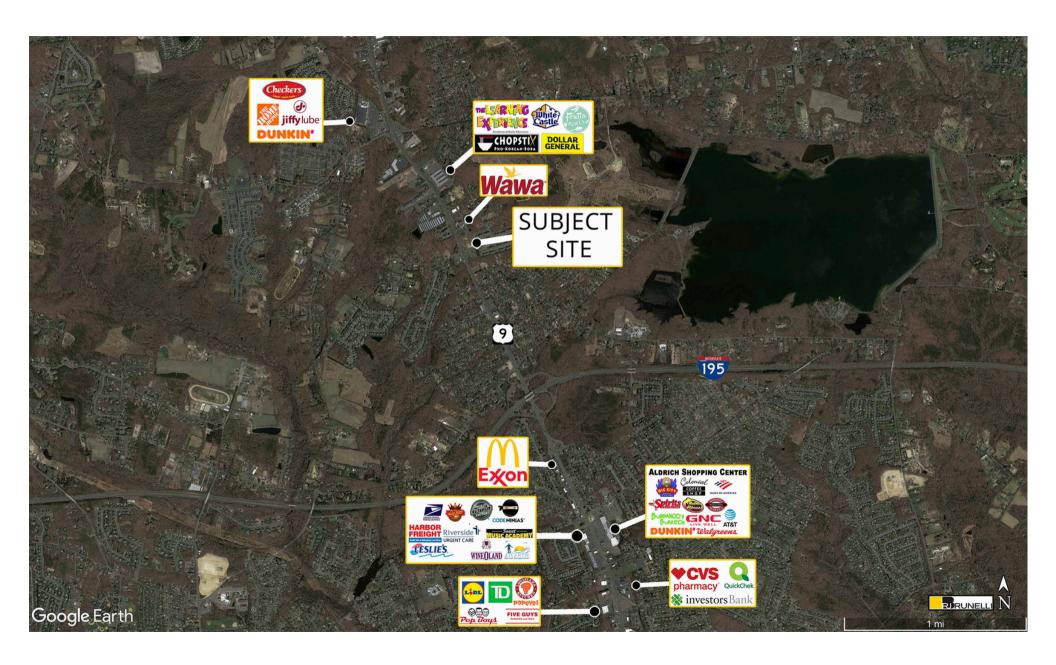

Less than one mile from Interstate 195.

127 parking spaces

Restaurant Pad Site opportunities with a drive-thru.

Limited restaurant and retail competition north of Interstate 195.

Located near the entrance to several large underserved residential developments.