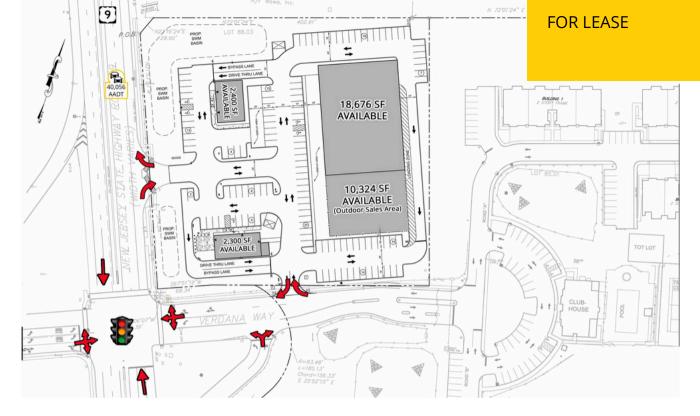

AVAILABLE:

### 2,400 SF; 2,300 SF; 18,676 SF; & 10,324 SF

Located at a signalized traffic-controlled intersection on Rt. 9 North with a traffic count of 40,556 cars per day.

Benefit from morning commuter traffic traveling North

Less than one mile from Interstate 195.

127 parking spaces

Restaurant Pad Site opportunities with a drive-thru.

Limited restaurant and retail competition north of Interstate 195.

Located near the entrance to several large underserved residential developments.

#### **Total GLA**

33,700 SF