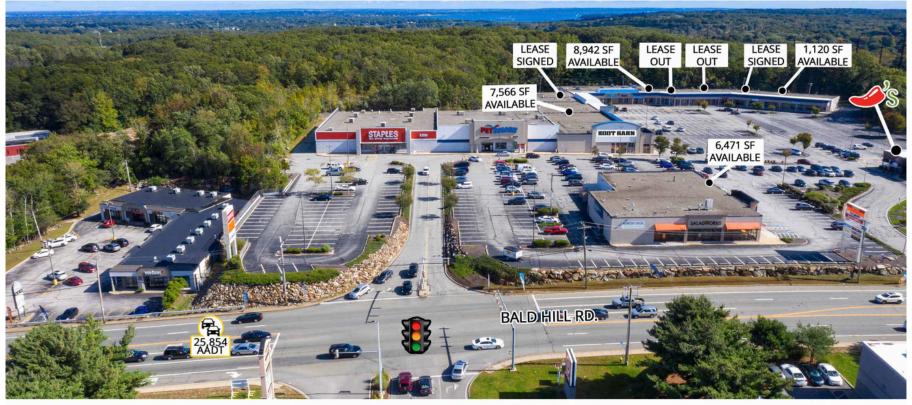

AVAILABLE:

1,120 SF; 1,454 SF; 1,894 SF; 6,471 SF; 7,566 SF; & 8,942 SF

Join Staples, PetSmart, Boot Barn, and others.

Signalized full access to the main entrance.

Located in a retail hub along Bald Hill Road, neighboring tenants include Target, Barnes & Nobles, ULTA, Olive Garden, Best Buy, and more.

## **Traffic Counts**

Bald Hill Rd. 25,854 Cars Per Day