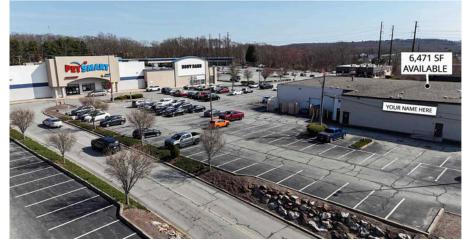

AVAILABLE:

1,120 SF; 1,454 SF; 1,894 SF; 6,471 SF; 7,566 SF; & 8,942 SF

Join Staples, PetSmart, Boot Barn, and others.

Signalized full access to the main entrance.

Located in a retail hub along Bald Hill Road, neighboring tenants include Target, Barnes & Nobles, ULTA, Olive Garden, Best Buy, and more.