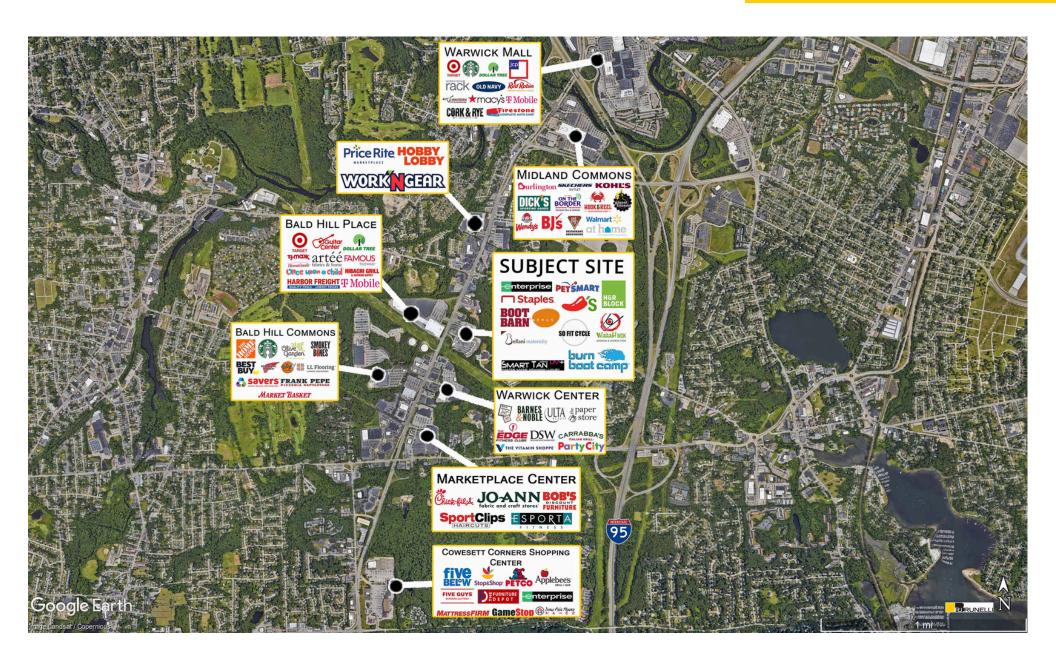

AVAILABLE:

1,120 SF; 1,454 SF; 1,894 SF; 6,471 SF; 7,566 SF; & 8,942 SF

Join Staples, PetSmart, Boot Barn, and others.

Signalized full access to the main entrance.

Located in a retail hub along Bald Hill Road, neighboring tenants include Target, Barnes & Nobles, ULTA, Olive Garden, Best Buy, and more.