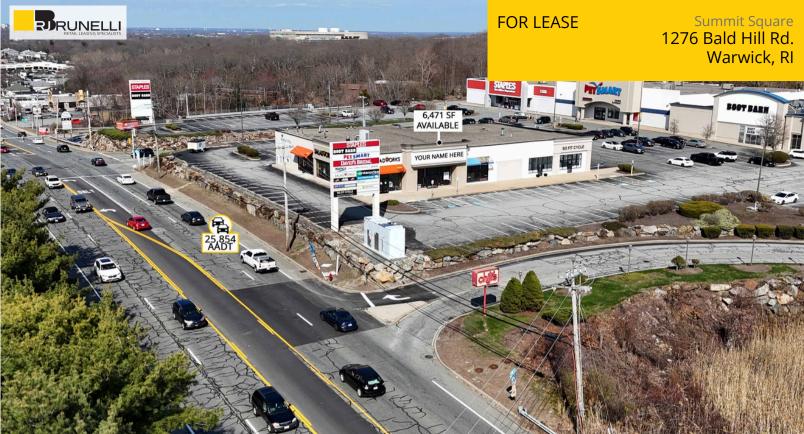

AVAILABLE:

1,120 SF; 1,454 SF; 1,894 SF; 6,471 SF; 7,566 SF; & 8,942 SF

Join Staples, PetSmart, Boot Barn, and others.

Signalized full access to the main entrance.

Located in a retail hub along Bald Hill Road, neighboring tenants include Target, Barnes & Nobles, ULTA, Olive Garden, Best Buy, and more.

## **Traffic Counts**

Bald Hill Rd. 25,854 Cars Per Day

## 1276 Bald Hill Rd. AVAILABLE FOR LEASE