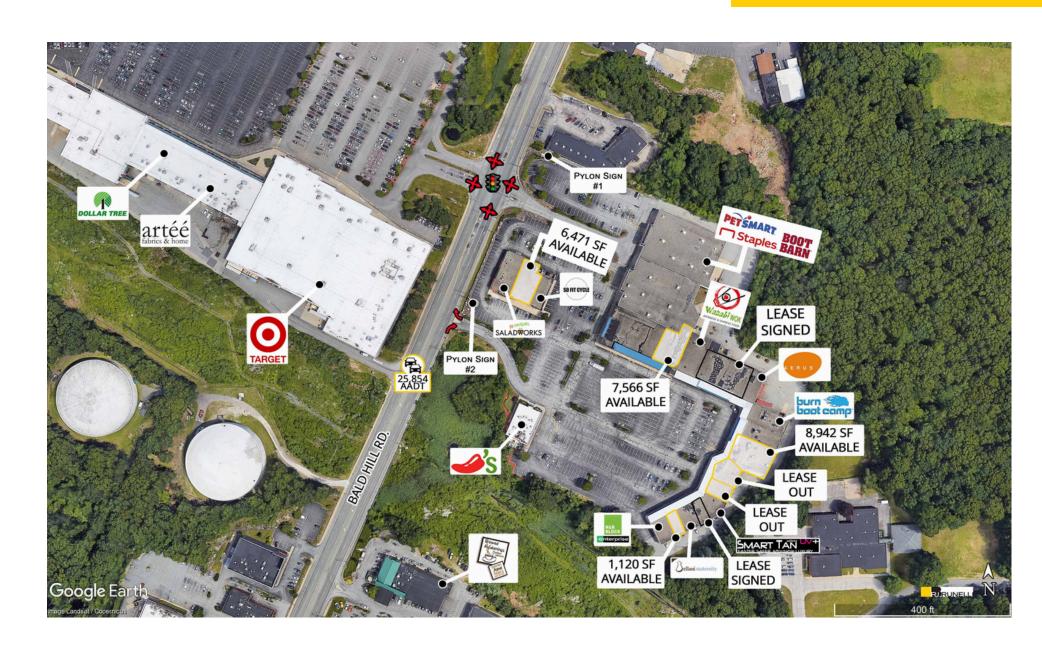

AVAILABLE:

1,120 SF; 1,454 SF; 1,894 SF; 6,471 SF; 7,566 SF; & 8,942 SF

Join Staples, PetSmart, Boot Barn, and others.

Signalized full access to the main entrance.

Located in a retail hub along Bald Hill Road, neighboring tenants include Target, Barnes & Nobles, ULTA, Olive Garden, Best Buy, and more.

## **Traffic Counts**

Bald Hill Rd. 25,854 Cars Per Day