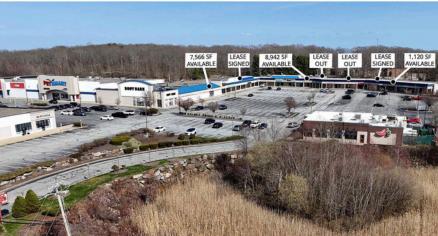

AVAILABLE:

1,120 SF; 1,454 SF; 1,894 SF; 6,471 SF; 7,566 SF; & 8,942 SF

Join Staples, PetSmart, Boot Barn, and others.

Signalized full access to the main entrance.

Located in a retail hub along Bald Hill Road, neighboring tenants include Target, Barnes & Nobles, ULTA, Olive Garden, Best Buy, and more.