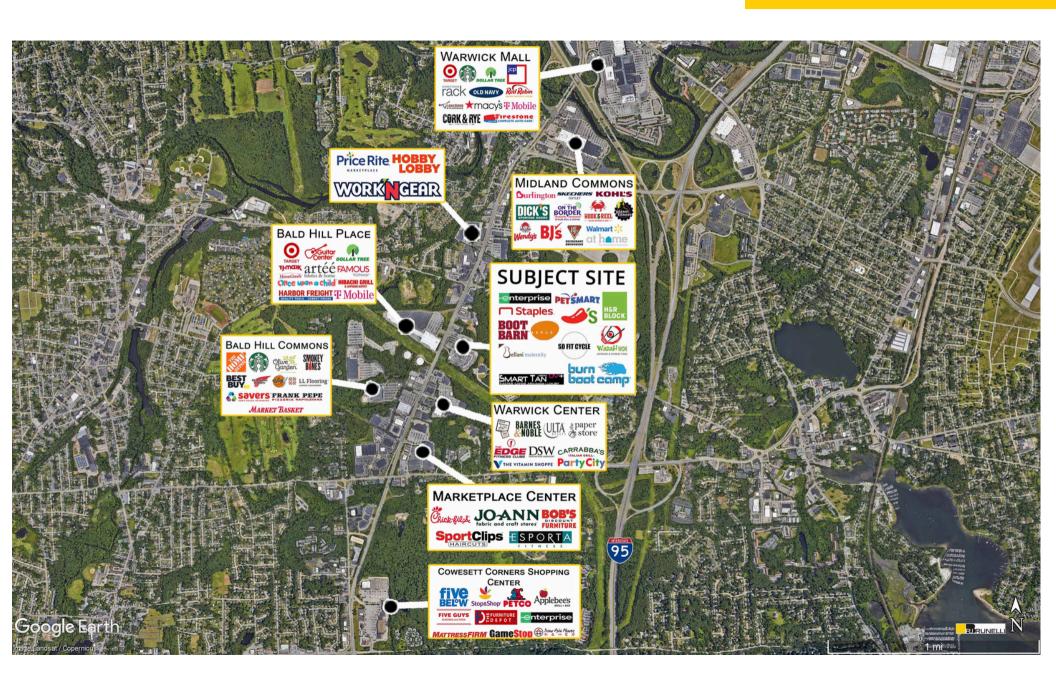

Within Rhode Island's strongest retail concentration.

| Demographics | 1 Mile   | 3 Miles  | 5 Miles   |
|--------------|----------|----------|-----------|
| Population:  | 4,520    | 69,833   | 149,918   |
| HH Income:   | \$85,311 | \$96,573 | \$113,825 |
| Daytime Pop  | 13,346   | 74,920   | 154,912   |
| Total GLA    |          |          |           |