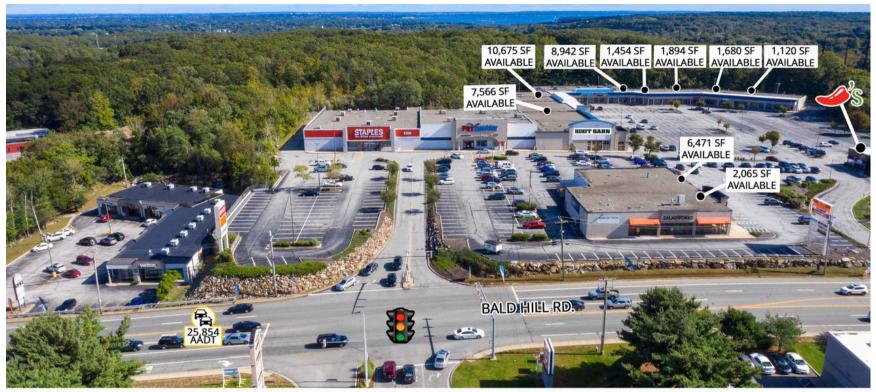

AVAILABLE:

1,120 SF; 1,454 SF; 1,680 SF; 1,894 SF; 2,065 SF; 6,471 SF; 7,566 SF; 8,942 SF; & 10,675 SF

Join Staples, PetSmart, Boot Barn, and others.

Signalized full access to the main entrance.

Located in a retail hub along Bald Hill Road, neighboring tenants include Target, Barnes & Nobles, ULTA, Olive Garden, Best Buy, and more.

## **Traffic Counts**

Bald Hill Rd. 25,854 Cars Per Day