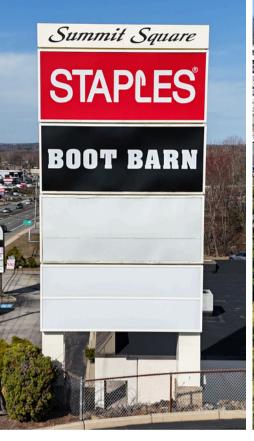

AVAILABLE:

1,120 SF; 1,454 SF; 1,680 SF; 1,894 SF; 2,065 SF; 6,471 SF; 7,566 SF; 8,942 SF; & 10,675 SF

Join Staples, PetSmart, Boot Barn, and others.

Signalized full access to the main entrance.

Located in a retail hub along Bald Hill Road, neighboring tenants include Target, Barnes & Nobles, ULTA, Olive Garden, Best Buy, and more.