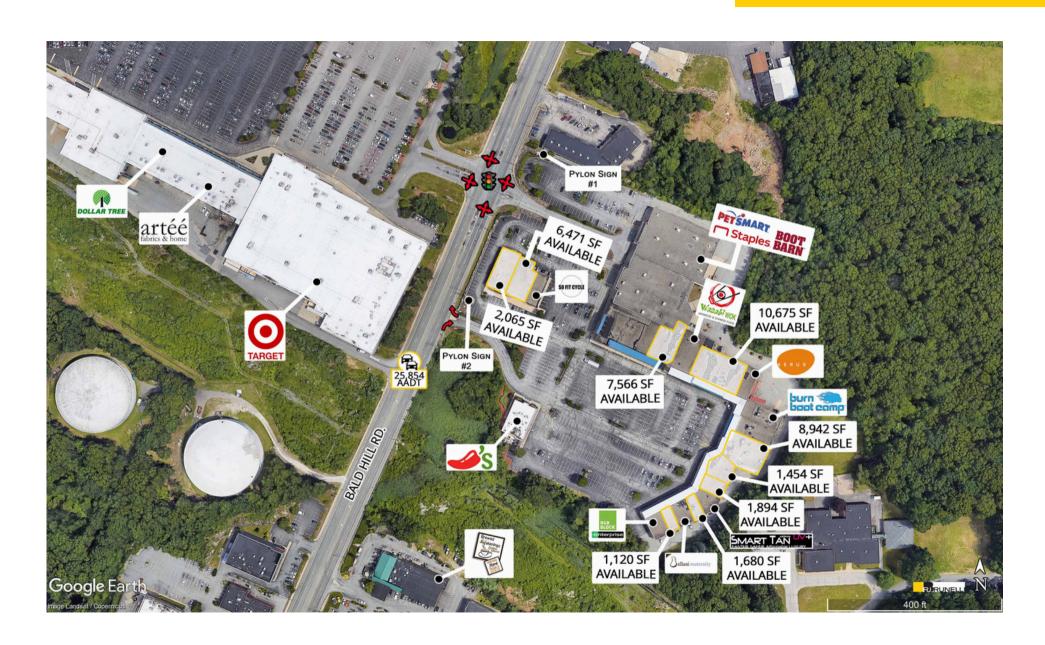

AVAILABLE:

1,120 SF; 1,454 SF; 1,680 SF; 1,894 SF; 2,065 SF; 6,471 SF; 7,566 SF; 8,942 SF; & 10,675 SF

Join Staples, PetSmart, Boot Barn, and others.

Signalized full access to the main entrance.

Located in a retail hub along Bald Hill Road, neighboring tenants include Target, Barnes & Nobles, ULTA, Olive Garden, Best Buy, and more.

## **Traffic Counts**

Bald Hill Rd. 25,854 Cars Per Day