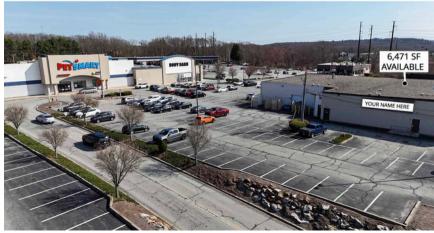

AVAILABLE:

1,120 SF; 1,454 SF; 1,680 SF; 1,894 SF; 2,065 SF; 6,471 SF; 7,566 SF; 8,942 SF; & 10,675 SF

Join Staples, PetSmart, Boot Barn, and others.

Signalized full access to the main entrance.

Located in a retail hub along Bald Hill Road, neighboring tenants include Target, Barnes & Nobles, ULTA, Olive Garden, Best Buy, and more.