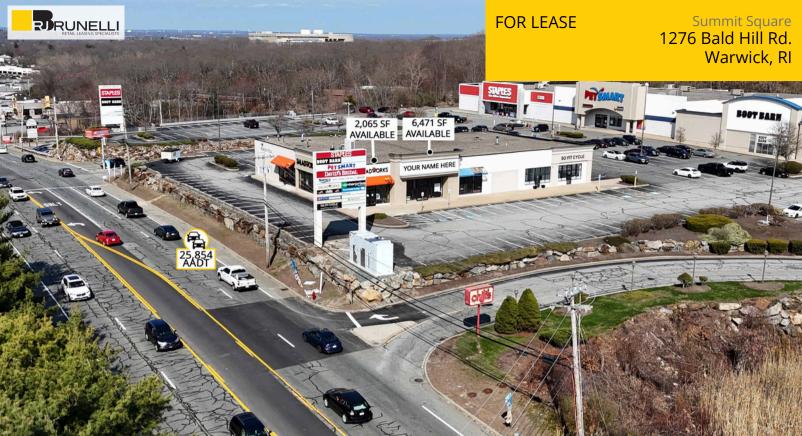

AVAILABLE:

1,120 SF; 1,454 SF; 1,680 SF; 1,894 SF; 2,065 SF; 6,471 SF; 7,566 SF; 8,942 SF; & 10,675 SF

Join Staples, PetSmart, Boot Barn, and others.

Signalized full access to the main entrance.

Located in a retail hub along Bald Hill Road, neighboring tenants include Target, Barnes & Nobles, ULTA, Olive Garden, Best Buy, and more.

## **Traffic Counts**

Bald Hill Rd. 25,854 Cars Per Day

## 1276 Bald Hill Rd. AVAILABLE FOR LEASE