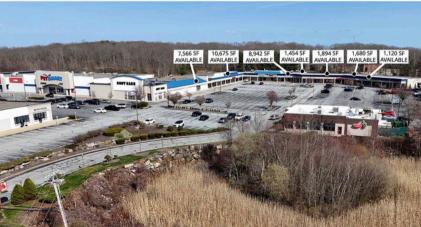

AVAILABLE:

1,120 SF; 1,454 SF; 1,680 SF; 1,894 SF; 2,065 SF; 6,471 SF; 7,566 SF; 8,942 SF; & 10,675 SF

Join Staples, PetSmart, Boot Barn, and others.

Signalized full access to the main entrance.

Located in a retail hub along Bald Hill Road, neighboring tenants include Target, Barnes & Nobles, ULTA, Olive Garden, Best Buy, and more.