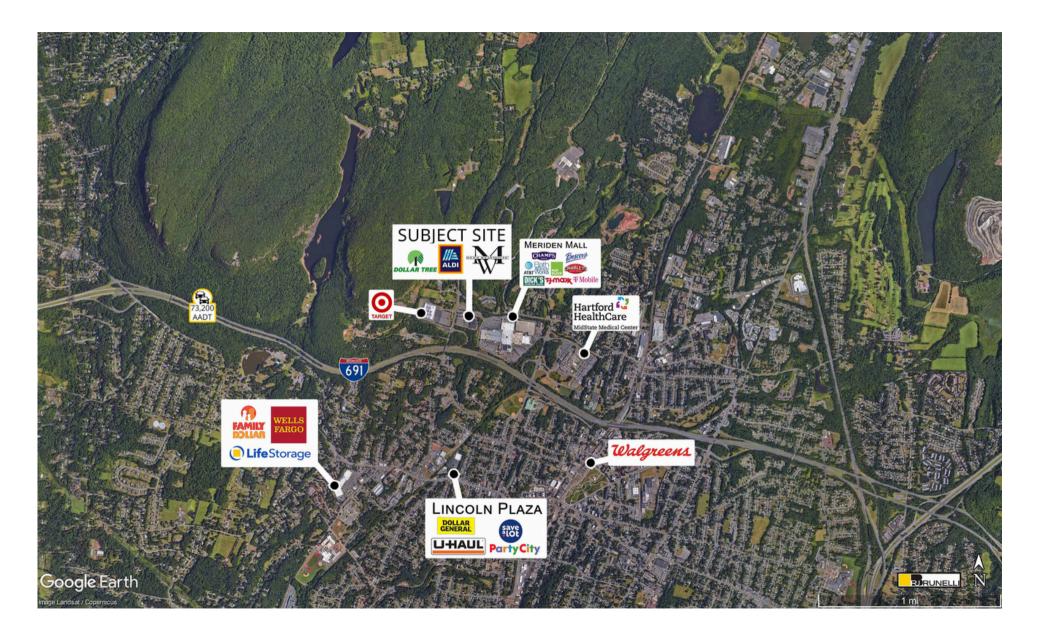

Meriden Mall is located behind the subject site.

| Demographics | 1 Mile   | 3 Miles  | 5 Miles   |
|--------------|----------|----------|-----------|
| Population:  | 7,828    | 59,157   | 105,123   |
| HH Income:   | \$72,278 | \$91,316 | \$111,336 |
| Daytime Pop  | 8,125    | 47,626   | 100,053   |