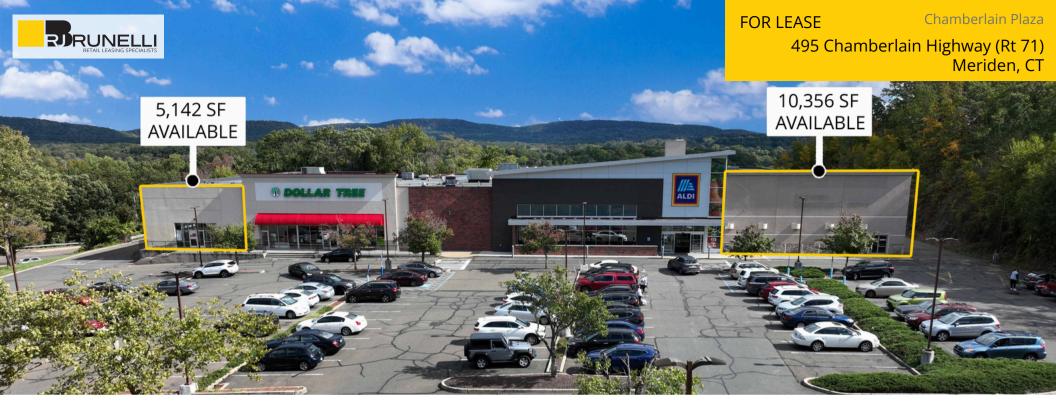

## AVAILABLE: 5,142 SF & 10,356 SF

Join Dollar Tree, Aldi, and Men's Wearhouse.

Excellent Visibility and access.

Minutes away from I-691, which has 73,200 cars per day.

Pylon Signage is available.

Across the street from Target.

495 Chamberlain Highway (Rt 71) Meriden, CT

Chamberlain Plaza

495 Chamberlain Highway (Rt 71) Meriden, CT

**495 Chamberlain Highway (Rt 71)** AVAILABLE FOR LEASE