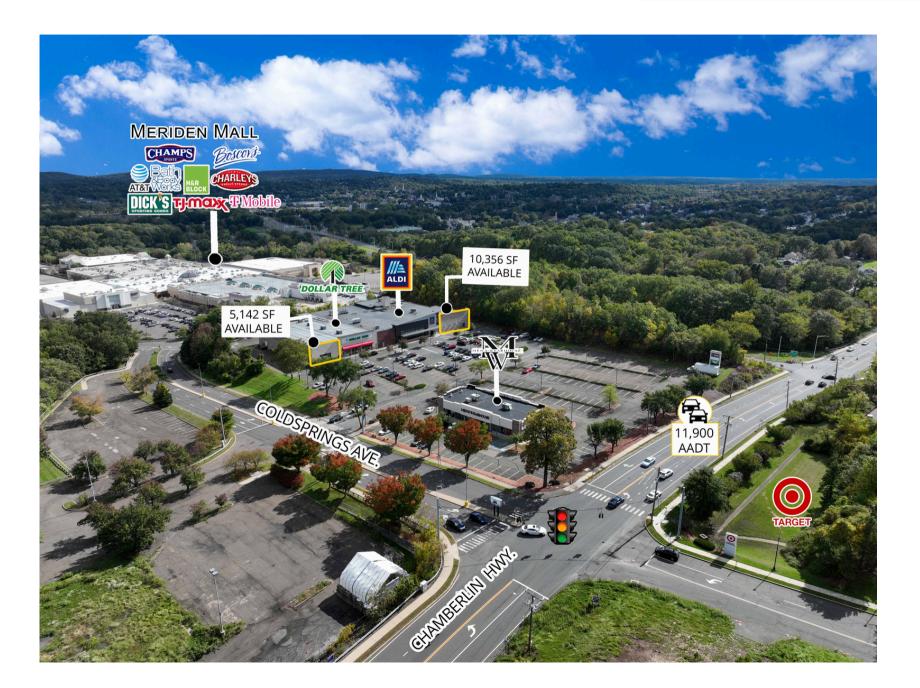

## AVAILABLE: 5,142 SF & 10,356 SF

Join Dollar Tree, Aldi, and Men's Wearhouse.

Excellent Visibility and access.

Minutes away from I-691, which has 73,200 cars per day.

Pylon Signage is available.

Across the street from Target.

Meriden Mall is located behind the subject site.

| Demographics | 1 Mile   | 3 Miles  | 5 Miles   |
|--------------|----------|----------|-----------|
| Population:  | 7,828    | 59,157   | 105,123   |
| HH Income:   | \$72,278 | \$91,316 | \$111,336 |
| Daytime Pop  | 8,125    | 47,626   | 100,053   |

## **Traffic Counts**

| Chamberlin HWY | 11,900 Cars Per Day |
|----------------|---------------------|
| I-691          | 73,200 Cars Per Day |

Chamberlain Plaza

495 Chamberlain Highway (Rt 71) Meriden, CT