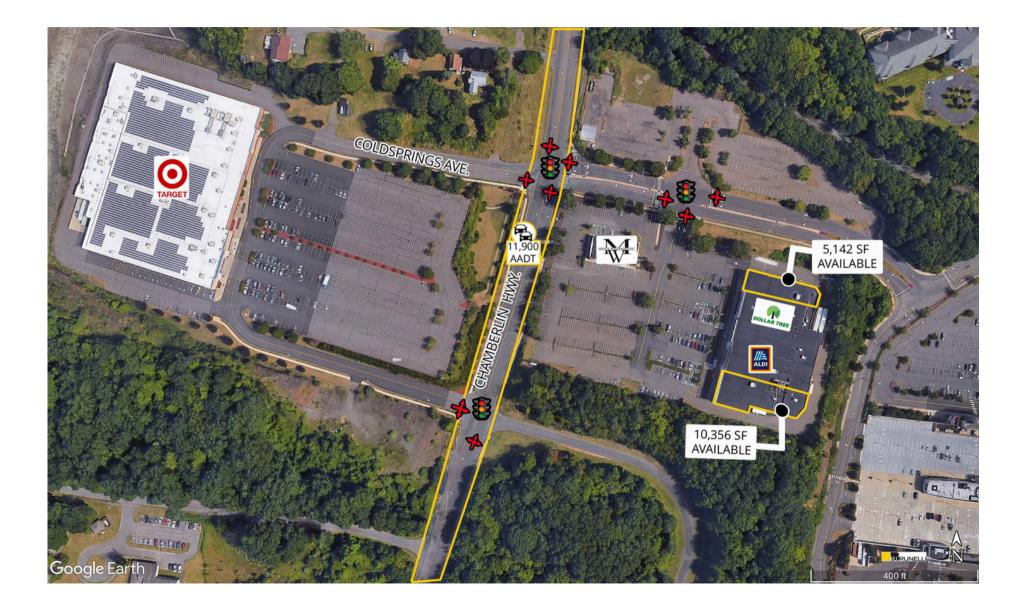

## AVAILABLE: 5,142 SF & 10,356 SF

Join Dollar Tree, Aldi, and Men's Wearhouse.

Excellent Visibility and access.

Minutes away from I-691, which has 73,200 cars per day.

Pylon Signage is available.

Across the street from Target.

## **Traffic Counts**

| Chamberlin HWY | 11,900 Cars Per Day |
|----------------|---------------------|
| I-691          | 73,200 Cars Per Day |

Chamberlain Plaza

495 Chamberlain Highway (Rt 71) Meriden, CT