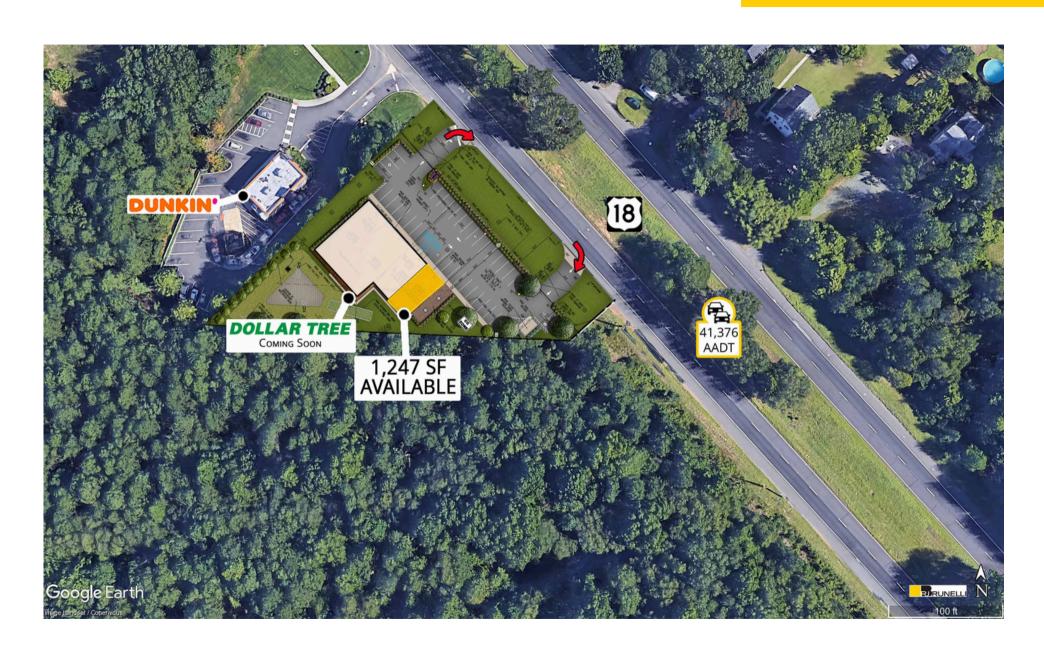

AVAILABLE:

### 1,247 SF

New Construction is highly visible from Rt. 18 North and South, having approximately 300 +/- foot of frontage with a freestanding Pylon sign.

Enroute to nearby Walmart Supercenter.

Daytime population, bolstered by Hackensack Meridian Health (less than 1 mile employing more than 500 Physicians, and 1,700 supporting and ancillary staff.

#### **Traffic Counts**

Route 18 41,376 Cars Per Day