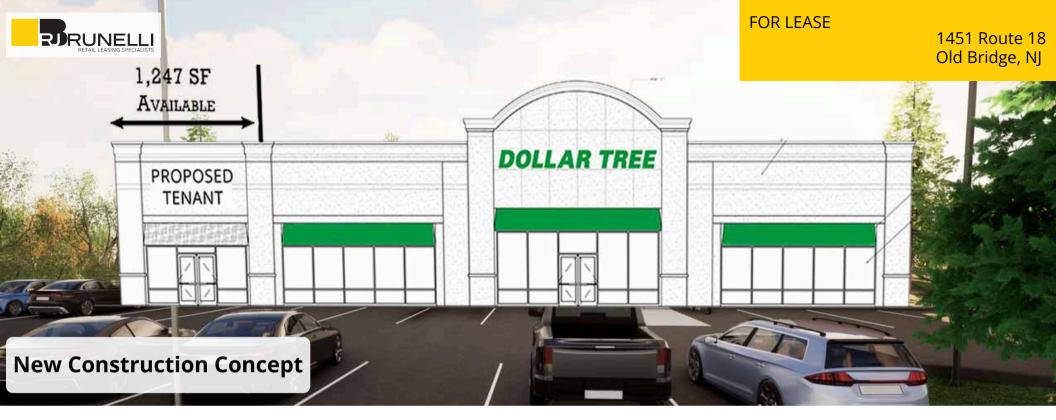

AVAILABLE:

### 1,247 SF

New Construction is highly visible from Rt. 18 North and South, having approximately 300 +/- foot of frontage with a freestanding Pylon sign.

Enroute to nearby Walmart Supercenter.

Daytime population, bolstered by Hackensack Meridian Health (less than 1 mile employing more than 500 Physicians, and 1,700 supporting and ancillary staff.

# 1451 Route 18 AVAILABLE FOR LEASE