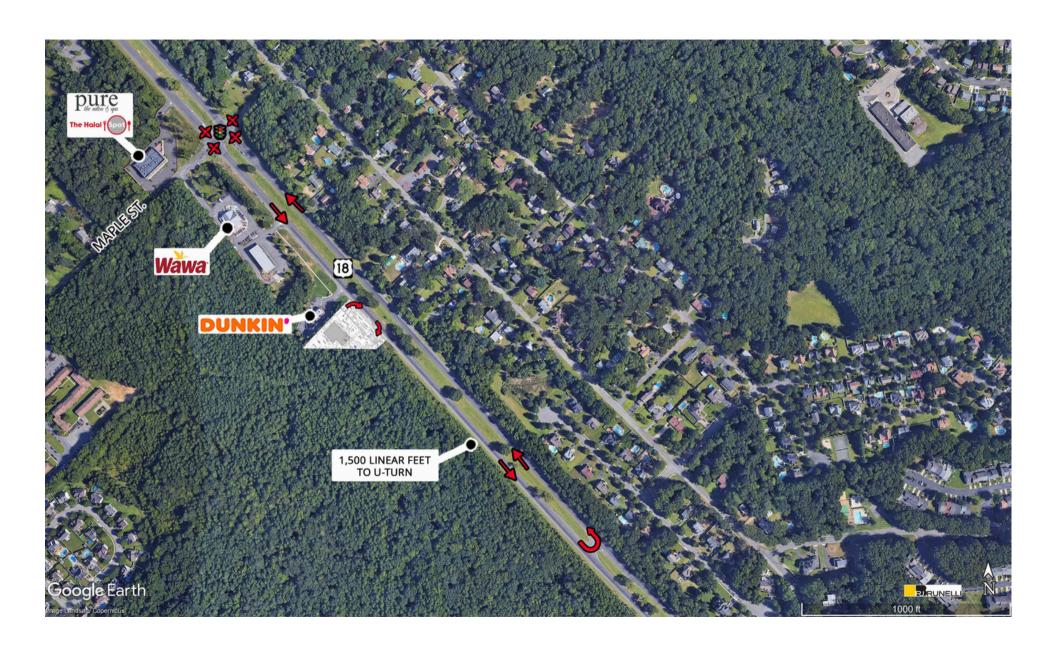

Ingress/Egress with Rt. 18 south with crossover return to Rt 18 north within 1,500 Ft.

Residential growth to exceed 700 units within 3 miles.

Residential population excellent for services, food, healthcare tenants, and more to support the local and transient traffic.