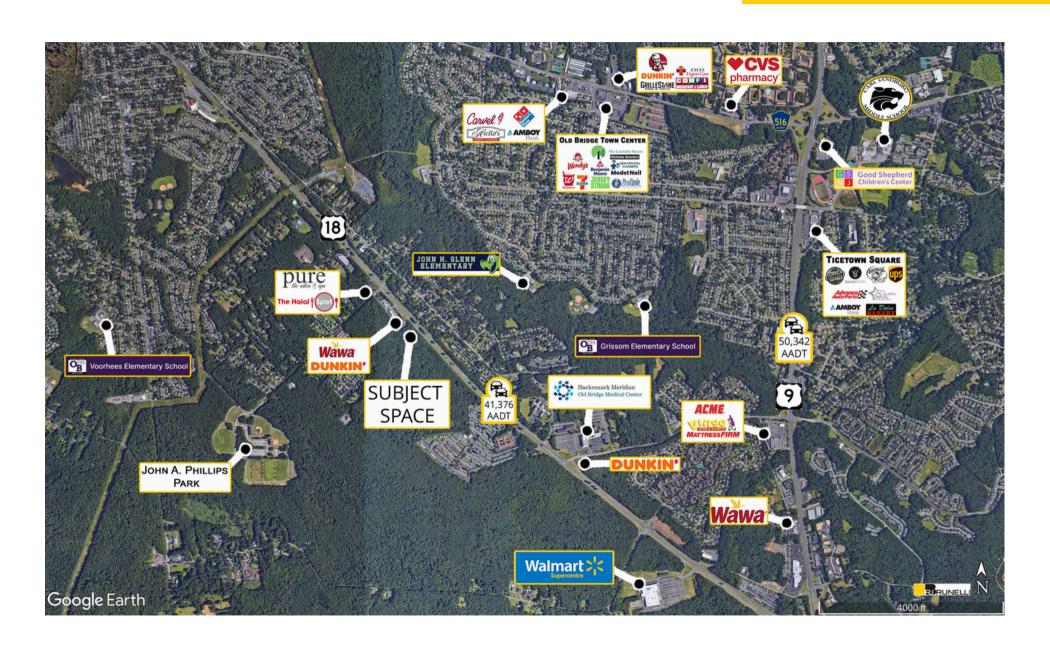

AVAILABLE:

### 1,247 SF

New Construction is highly visible from Rt. 18 North and South, having approximately 300 +/- foot of frontage with a freestanding Pylon sign.

Enroute to nearby Walmart Supercenter.

Daytime population, bolstered by Hackensack Meridian Health (less than 1 mile employing more than 500 Physicians, and 1,700 supporting and ancillary staff.

Ingress/Egress with Rt. 18 south with crossover return to Rt 18 north within 1,500 Ft.

Residential growth to exceed 700 units within 3 miles.

Residential population excellent for services, food, healthcare tenants, and more to support the local and transient traffic.

#### **Traffic Counts**

Route 18 41,376 Cars Per Day

# 1451 Route 18 AVAILABLE FOR LEASE