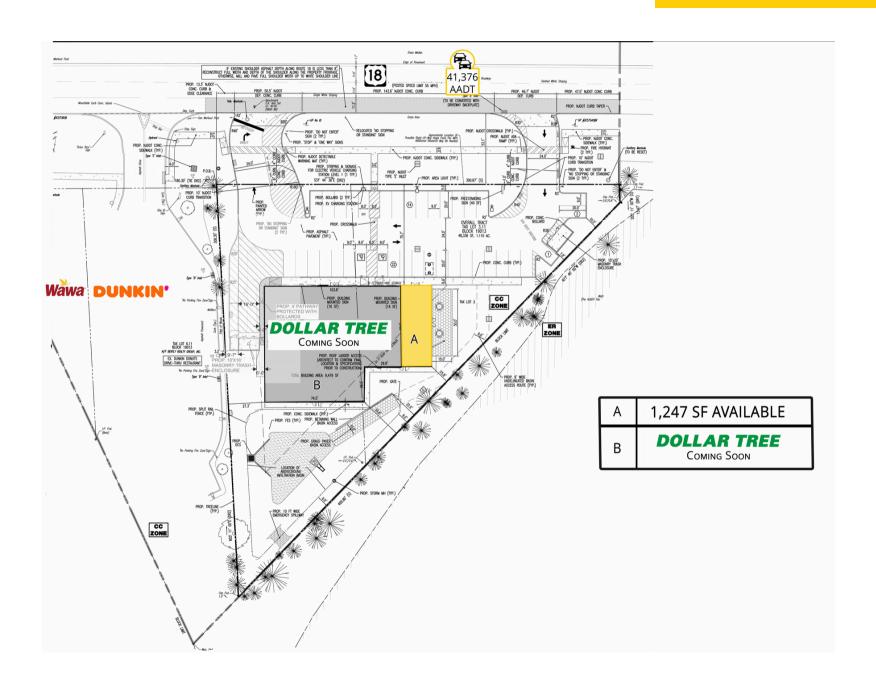

AVAILABLE:

### 1,247 SF

New Construction is highly visible from Rt. 18 North and South, having approximately 300 +/- foot of frontage with a freestanding Pylon sign.

Enroute to nearby Walmart Supercenter.

Daytime population, bolstered by Hackensack Meridian Health (less than 1 mile employing more than 500 Physicians, and 1,700 supporting and ancillary staff.

Ingress/Egress with Rt. 18 south with crossover return to Rt 18 north within 1,500 Ft.

Residential growth to exceed 700 units within 3 miles.

Residential population excellent for services, food, healthcare tenants, and more to support the local and transient traffic.

#### **Traffic Counts**

Route 18 41,376 Cars Per Day