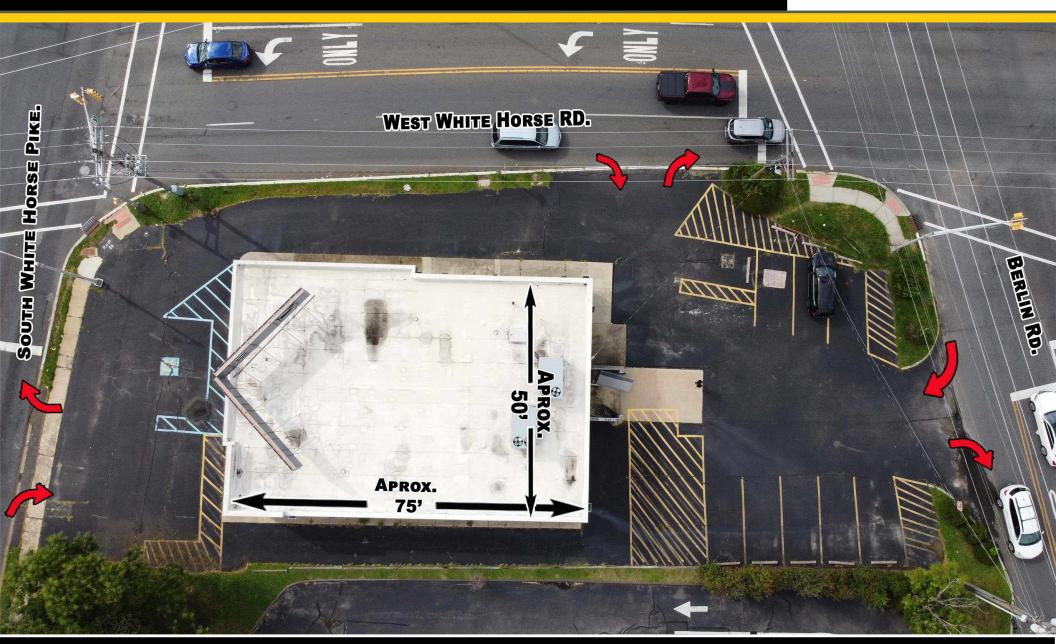

### 1 South White Horse Pike Stratford, NJ

Available for Lease: 3,800 SF (can be subdivided)

- Prominent visibility from 5 major roadways.
- Three easy ingress/egress points from each fronting road.
- Façade wrap signage plus rooftop sign panels.
- At five leg intersection with multiple traffic signals.
- · Convenient to Lindenwood Train Station for daily needs/service retail.
- Seeking food, retail, office, urgent care, daycare, pharmacy, veterinarian, salon/barber shops, dry cleaners, and a cellphone store

#### **TOTAL GLA 3,800 SF** TRAFFIC COUNT S WHITE HORSE PIKE - 28,948 CARS PER DAY

12,505

\$102,503

10,272

BERLIN RD - 11,014 CARS PER DAY WHITE HORSE RD W - 19,068 CARS PER DAY E LAUREL RD. - 18,528 CARS PER DAY