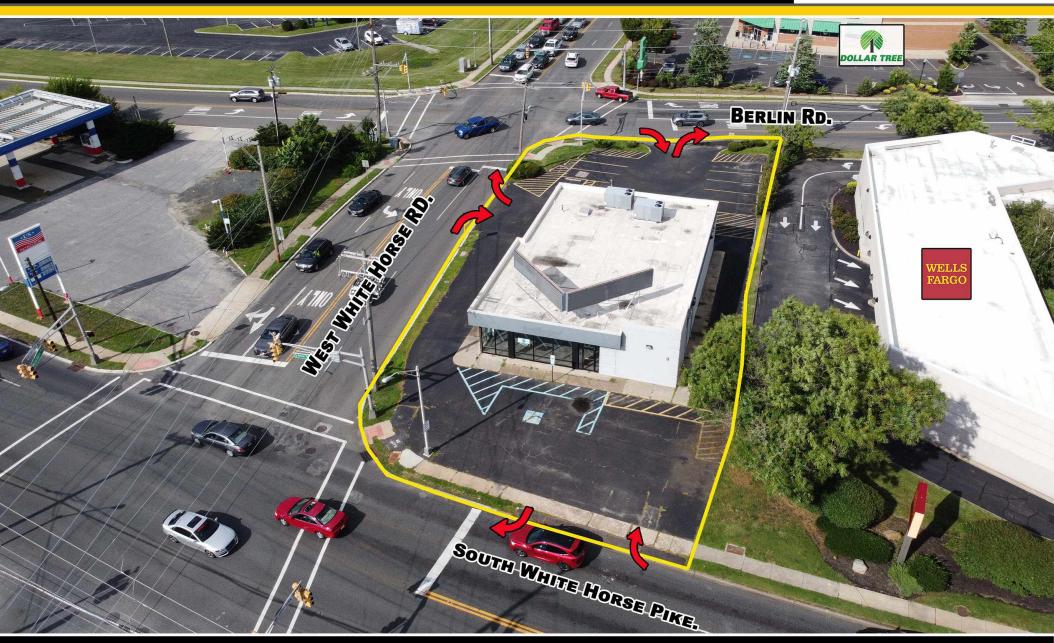

### 1 South White Horse Pike Stratford, NJ

Available for Lease: 3,800 SF (can be subdivided)

- Prominent visibility from 5 major roadways.
- Three easy ingress/egress points from each fronting road.
- Façade wrap signage plus rooftop sign panels.
- At five leg intersection with multiple traffic signals.
- · Convenient to Lindenwood Train Station for daily needs/service retail.
- Seeking food, retail, office, urgent care, daycare, pharmacy, veterinarian, salon/barber shops, dry cleaners, and a cellphone store

#### **TOTAL GLA 3,800 SF** TRAFFIC COUNT S WHITE HORSE PIKE - 28,948 CARS PER DAY

12,505

\$102,503

10,272

BERLIN RD - 11,014 CARS PER DAY WHITE HORSE RD W - 19,068 CARS PER DAY E LAUREL RD. - 18,528 CARS PER DAY