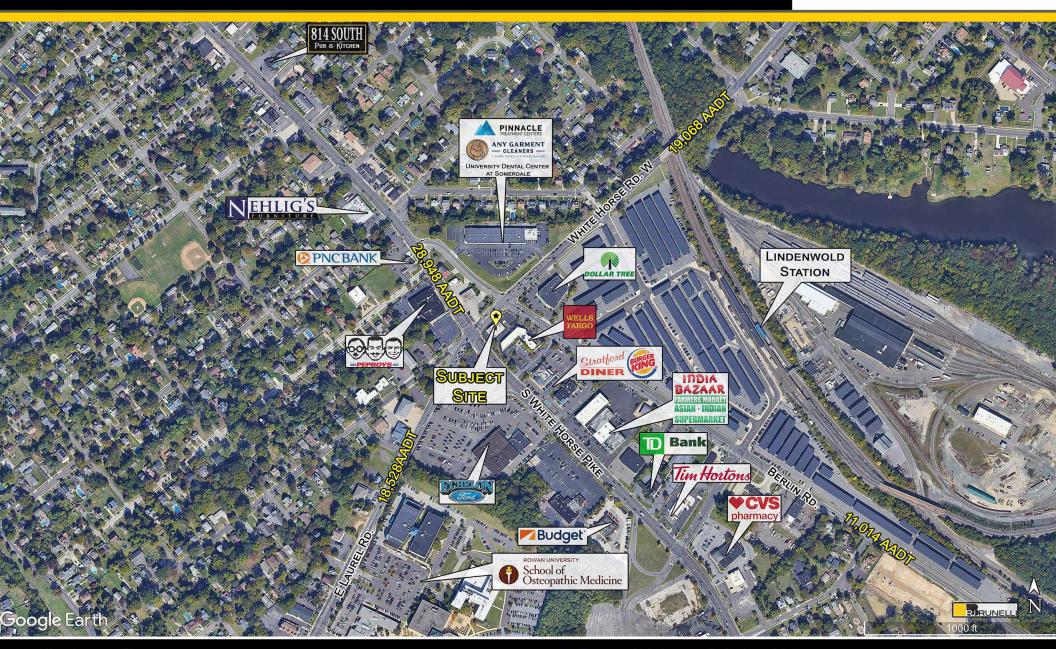

#### **TOTAL GLA 3,800 SF** TRAFFIC COUNT S WHITE HORSE PIKE - 28,948 CARS PER DAY

12,505

\$102,503

10,272

BERLIN RD - 11,014 CARS PER DAY WHITE HORSE RD W - 19,068 CARS PER DAY E LAUREL RD. - 18,528 CARS PER DAY