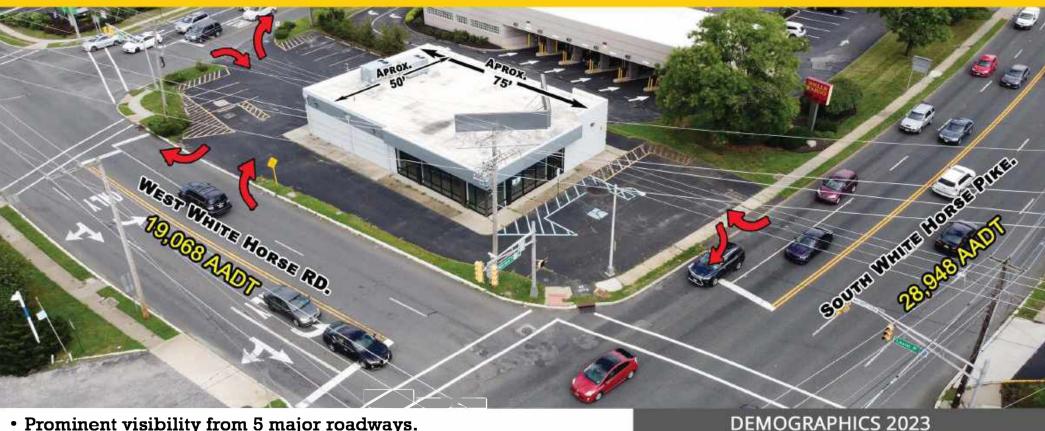

### 1 South White Horse Pike Stratford, NJ

Available for Lease: 3,800 SF (can be subdivided)

- Prominent visibility from 5 major roadways.
- Three easy ingress/egress points from each fronting road.
- Façade wrap signage plus rooftop sign panels.
- At five leg intersection with multiple traffic signals.
- · Convenient to Lindenwood Train Station for daily needs/service retail.
- Seeking food, retail, office, urgent care, daycare, pharmacy, veterinarian, salon/barber shops, dry cleaners, and a cellphone store

#### **TOTAL GLA 3,800 SF** TRAFFIC COUNT S WHITE HORSE PIKE - 28,948 CARS PER DAY

12,505

\$102,503

10,272

BERLIN RD - 11,014 CARS PER DAY WHITE HORSE RD W - 19,068 CARS PER DAY E LAUREL RD. - 18,528 CARS PER DAY