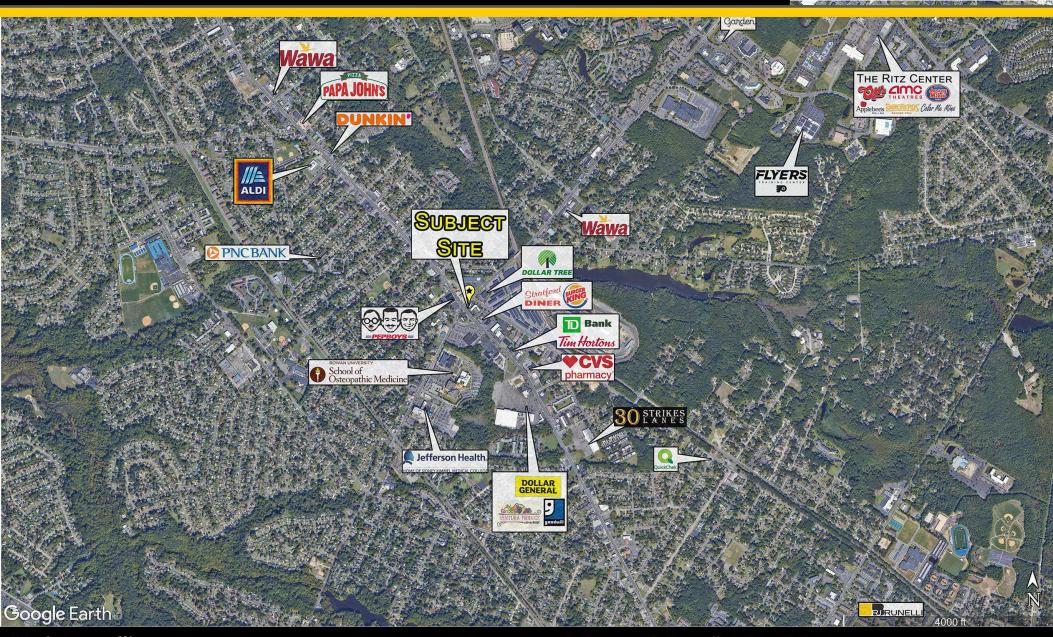

### 1 South White Horse Pike Stratford, NJ

Available for Lease: 3,800 SF (can be subdivided)

- Prominent visibility from 5 major roadways.
- Three easy ingress/egress points from each fronting road.
- Façade wrap signage plus rooftop sign panels.
- At five leg intersection with multiple traffic signals.
- · Convenient to Lindenwood Train Station for daily needs/service retail.
- Seeking food, retail, office, urgent care, daycare, pharmacy, veterinarian, salon/barber shops, dry cleaners, and a cellphone store

#### **TOTAL GLA 3,800 SF** TRAFFIC COUNT S WHITE HORSE PIKE - 28,948 CARS PER DAY

12,505

\$102,503

10,272

BERLIN RD - 11,014 CARS PER DAY WHITE HORSE RD W - 19,068 CARS PER DAY E LAUREL RD. - 18,528 CARS PER DAY