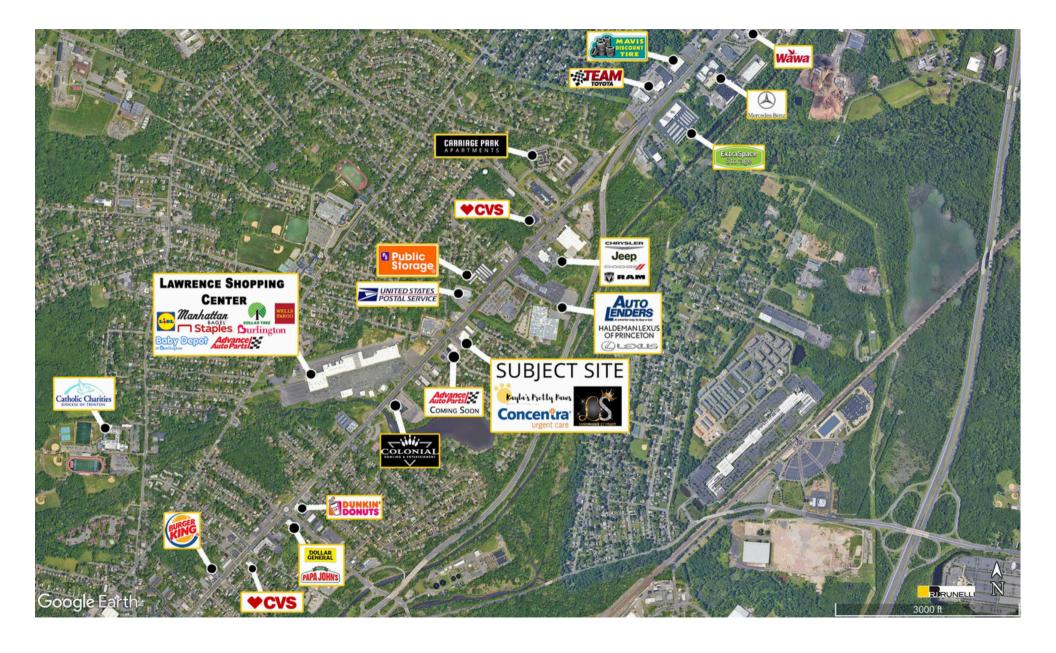

Burlington Coat Factory and Lidl are open directly across the street

Cross easement with Advance Auto (coming soon) and other retailers.

Seeking medical/professional offices, retail uses including bagels/donuts, beauty salon, learning center, daycare, tanning salon, yogurt/smoothies, optical, pawn and gold exchange, QSR and full service restaurant and wireless stores.