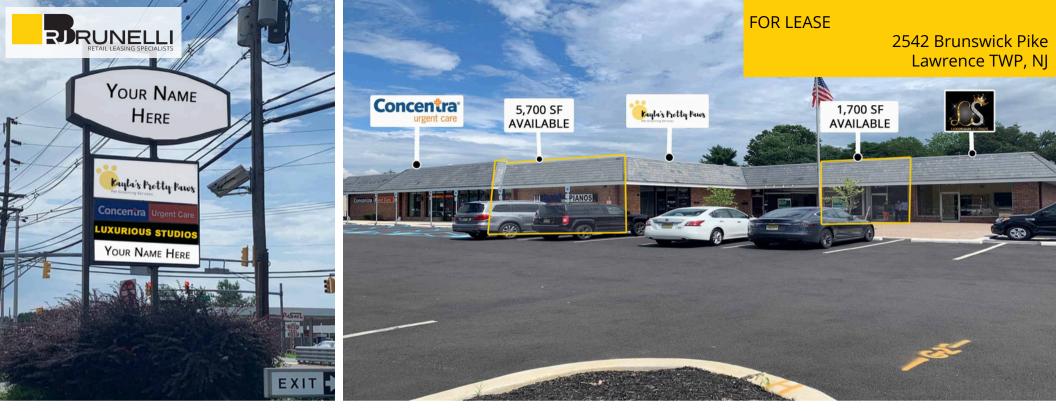

## AVAILABLE: +/- 5,700 SF & 1,700 SF

Join Concentra Urgent Care in this high-exposure strip center located on Route 1 in Lawrence Twp.

5,700 SF Former Jacobs Music Available

Access to traffic light for full access, allowing for easy ingress and egress

Burlington Coat Factory and Lidl are open directly across the street

Cross easement with Advance Auto (coming soon) and other retailers.

Seeking medical/professional offices, retail uses including bagels/donuts, beauty salon, learning center, daycare, tanning salon, yogurt/smoothies, optical, pawn and gold exchange, QSR and full service restaurant and wireless stores.