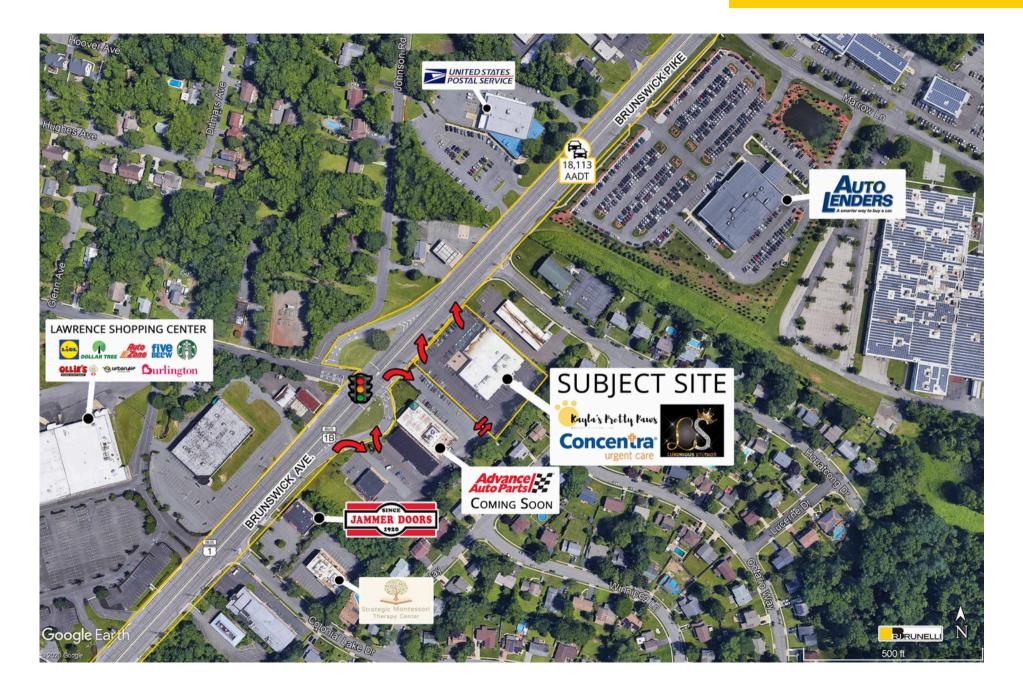

Burlington Coat Factory and Lidl are open directly across the street

Cross easement with Advance Auto (coming soon) and other retailers.

Seeking medical/professional offices, retail uses including bagels/donuts, beauty salon, learning center, daycare, tanning salon, yogurt/smoothies, optical, pawn and gold exchange, QSR and full service restaurant and wireless stores.

## **Traffic Counts**

Brunswick Pike

18,113 Per Day

FOR LEASE

2542 Brunswick Pike Lawrence TWP, NJ

FOR LEASE

2542 Brunswick Pike Lawrence TWP, NJ