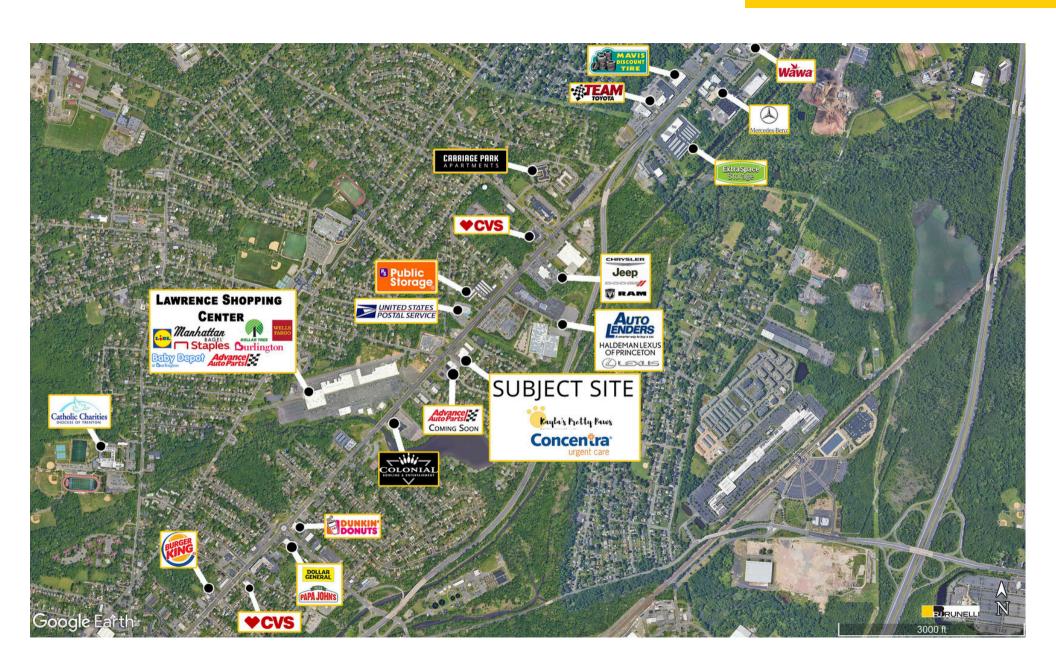

Burlington Coat Factory and Lidl are open directly across the street

Cross easement with Advance Auto (coming soon) and other retailers.

Seeking medical/professional offices, retail uses including bagels/donuts, beauty salon, learning center, daycare, tanning salon, yogurt/smoothies, optical, pawn and gold exchange, QSR and full service restaurant and wireless stores.