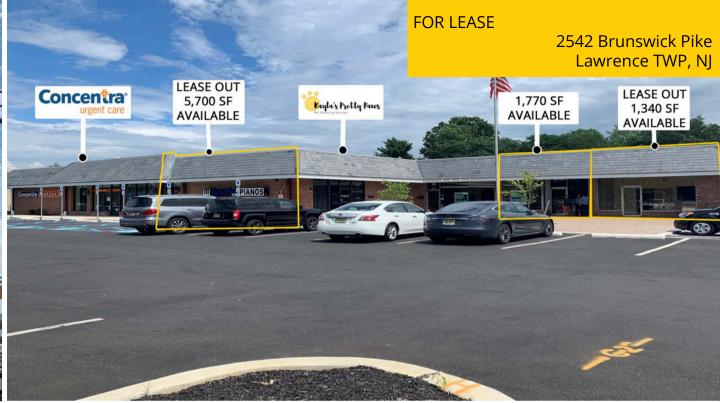

**AVAILABLE:** 

### +/- 5,700 SF; 1,770 SF; & 1,340 SF

Join Concentra Urgent Care in this high-exposure strip center located on Route 1 in Lawrence Twp.

5,700 SF Former Jacobs Music Available

Access to traffic light for full access, allowing for easy ingress and egress

# **2542 Brunswick Pike.**AVAILABLE FOR LEASE