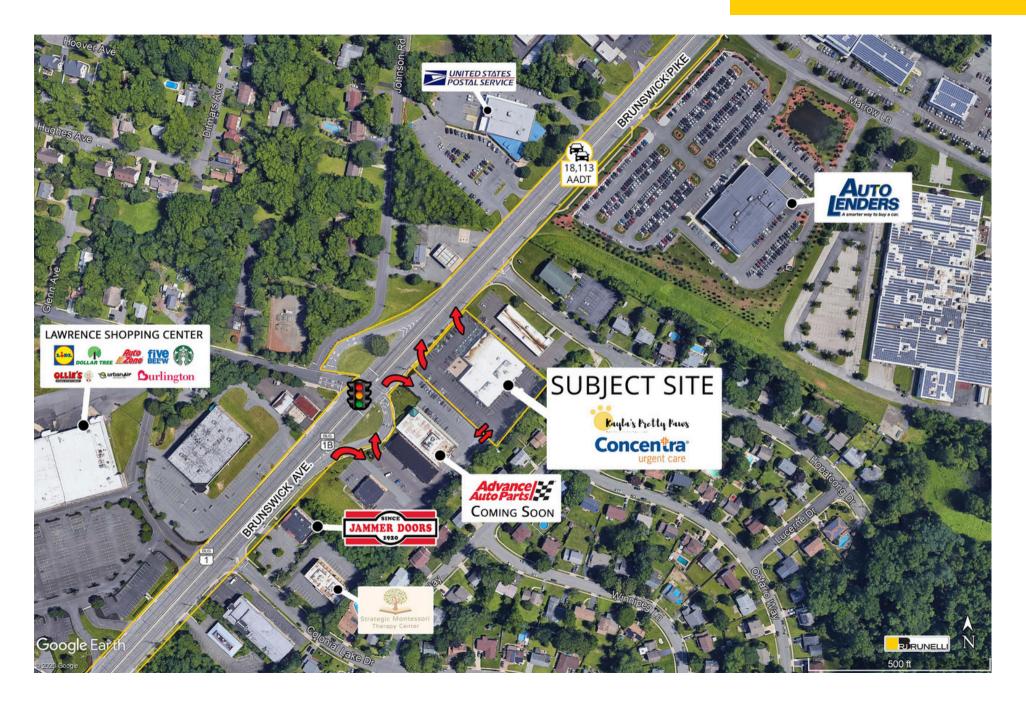

Burlington Coat Factory and Lidl are open directly across the street

Cross easement with Advance Auto (coming soon) and other retailers.

Seeking medical/professional offices, retail uses including bagels/donuts, beauty salon, learning center, daycare, tanning salon, yogurt/smoothies, optical, pawn and gold exchange, QSR and full service restaurant and wireless stores.

#### **Traffic Counts**

Brunswick Pike

18,113 Per Day