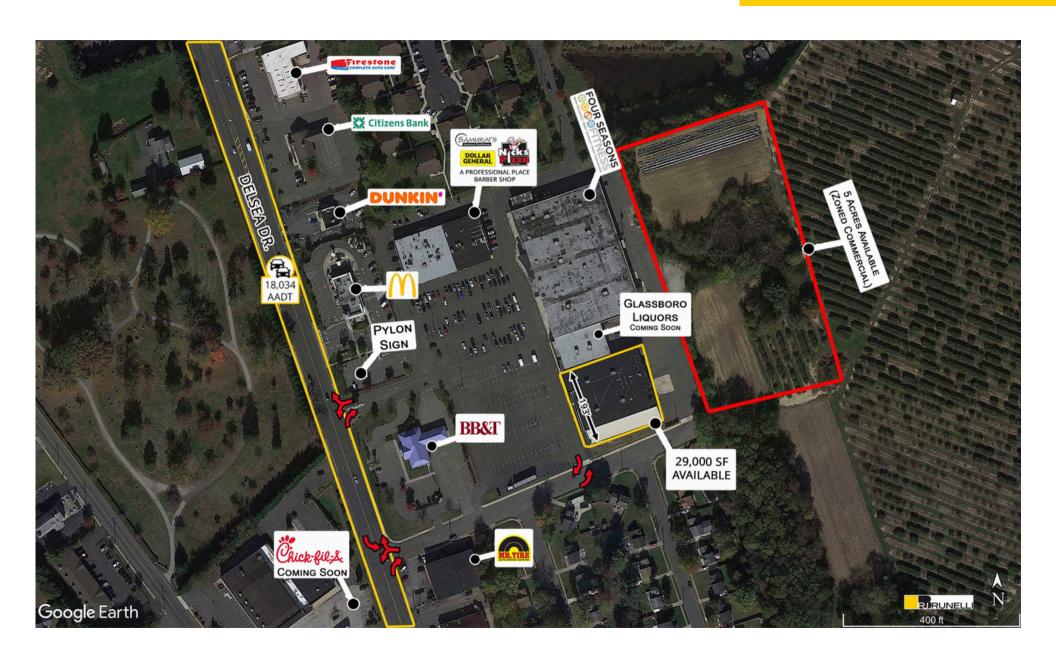

**AVAILABLE:** 

## 29,000 SF

Be part of a new, exciting redevelopment in Glassboro, NJ!

Subject Site has a cross easement with the adjacent ShopRite center, allowing full access to the signalized intersection.

Glassboro is transforming with many new retailers, including Lidl, Ross, ULTA, European Wax Center, Chipotle, Tropical Smoothie, and Raising Cane's is coming soon!

## **Traffic Counts**

| Delsea Drive         | 18,034 Cars Per Day |
|----------------------|---------------------|
| Greentree Road       | 5,423 Cars Per Day  |
| William Dalton Drive | 4,374 Cars Per Day  |