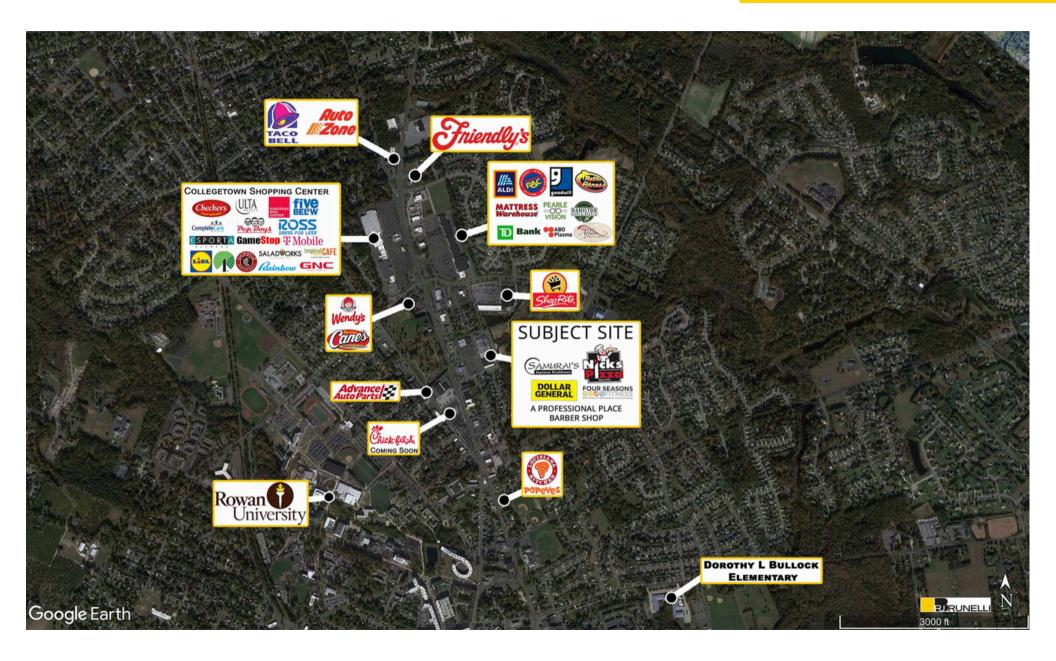

The Glassboro Plaza is .5 miles from Rowan University, which is located on 200 acres, has 20,000 students, and is growing!

Seeking: department store, supermarket, home decor, sporting goods, entertainment facility, full-service restaurant, furniture, medical, or other retail uses.