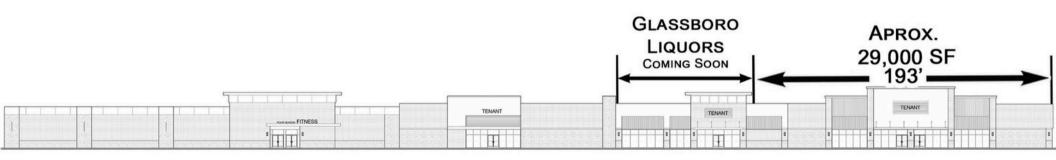

**AVAILABLE:** 

## 29,000 SF

Be part of a new, exciting redevelopment in Glassboro, NJ!

Subject Site has a cross easement with the adjacent ShopRite center, allowing full access to the signalized intersection.

Glassboro is transforming with many new retailers, including Lidl, Ross, ULTA, European Wax Center, Chipotle, Tropical Smoothie, and Raising Cane's is coming soon!

## 626 Delsea Dr. AVAILABLE FOR LEASE