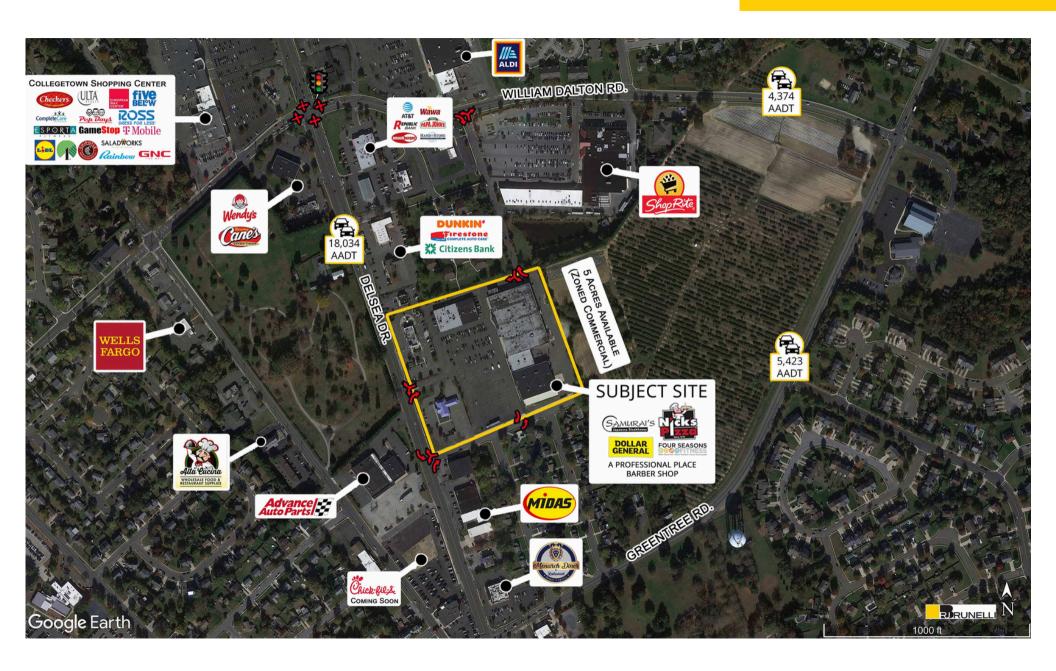

## **Traffic Counts**

| Delsea Drive         | 18,034 Cars Per Day |
|----------------------|---------------------|
| Greentree Road       | 5,423 Cars Per Day  |
| William Dalton Drive | 4,374 Cars Per Day  |