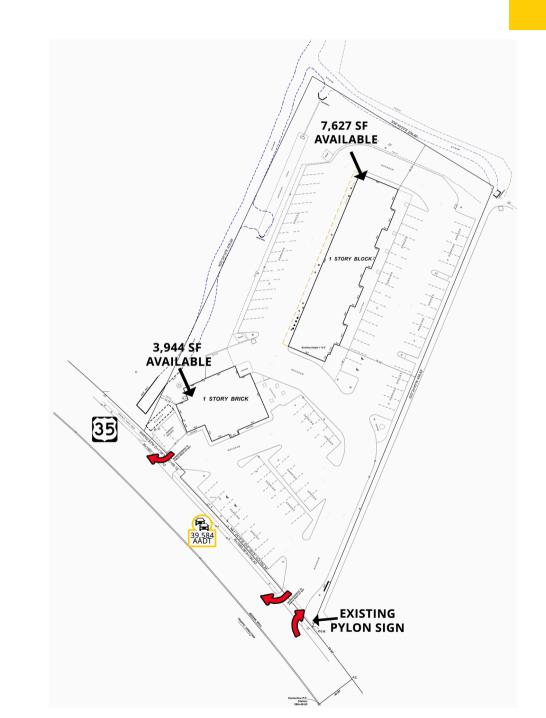

## AVAILABLE: 3,944 SF ; 7,627 SF (can be divided)

Prime 3,944 SF freestanding building and up to 7,627 SF available (which can be divided).

85 Parking spaces =6.5 parking spaces/1,000

Join nearby retailers and restaurants including Costco, Chick-fil-A, Panera Bread, Aldi, Burlington, Lidl, ShopRite, Starbucks, Urban Air, and others who are all within 1/2 mile of the subject site.

#### **Traffic Counts**

| Route 35    | 39,584 Cars Per Day |  |
|-------------|---------------------|--|
| Poole Ave.  | 9,525 Cars Per Day  |  |
| Hazlet Ave. | 6,772 Cars Per Day  |  |

3091 Route 35 Hazlet, NJ