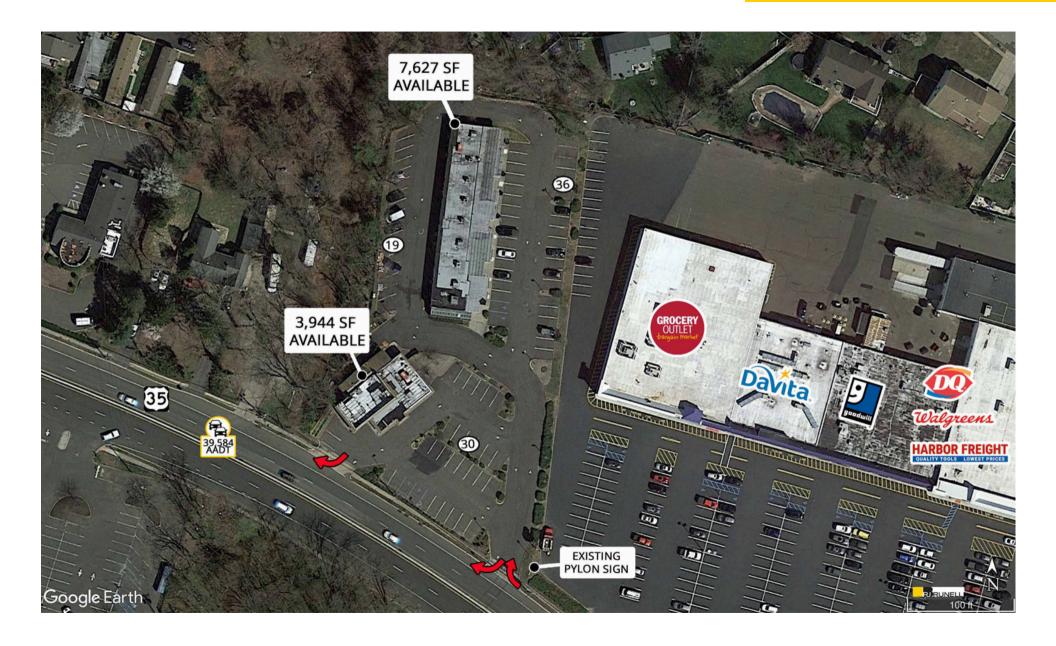

## AVAILABLE: 3,944 SF ; 7,627 SF (can be divided)

Prime 3,944 SF freestanding building and up to 7,627 SF available (which can be divided).

85 Parking spaces =6.5 parking spaces/1,000

Join nearby retailers and restaurants including Costco, Chick-fil-A, Panera Bread, Aldi, Burlington, Lidl, ShopRite, Starbucks, Urban Air, and others who are all within 1/2 mile of the subject site.

#### **Traffic Counts**

| Route 35    | 39,584 Cars Per Day |  |
|-------------|---------------------|--|
| Poole Ave.  | 9,525 Cars Per Day  |  |
| Hazlet Ave. | 6,772 Cars Per Day  |  |

3091 Route 35 Hazlet, NJ