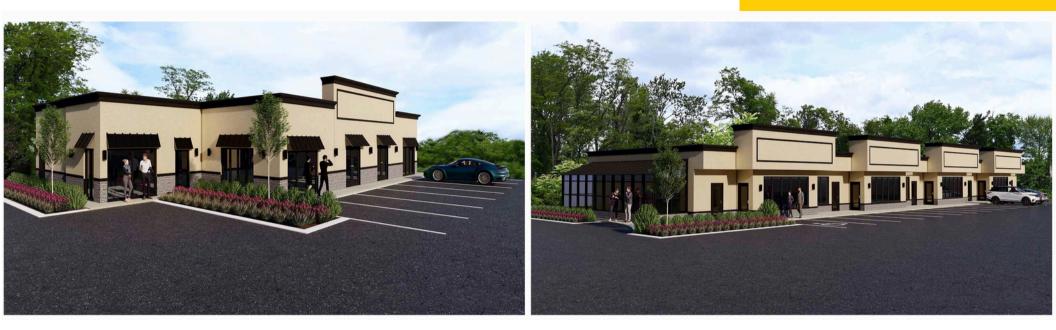

## AVAILABLE: 3,944 SF ; 7,627 SF (can be divided)

Prime 3,944 SF freestanding building and up to 7,627 SF available (which can be divided).

85 Parking spaces =6.5 parking spaces/1,000

Join nearby retailers and restaurants including Costco, Chick-fil-A, Panera Bread, Aldi, Burlington, Lidl, ShopRite, Starbucks, Urban Air, and others who are all within 1/2 mile of the subject site.

New owner to upgrade the storefronts including larger facade signage and property conditions to a first-class shopping center.

Seeking restaurants, kids gym, dental, urgent care, nail salon, physical therapy, tutor center, boutique fitness, or other retail use or service. \*Per Placer a.i.