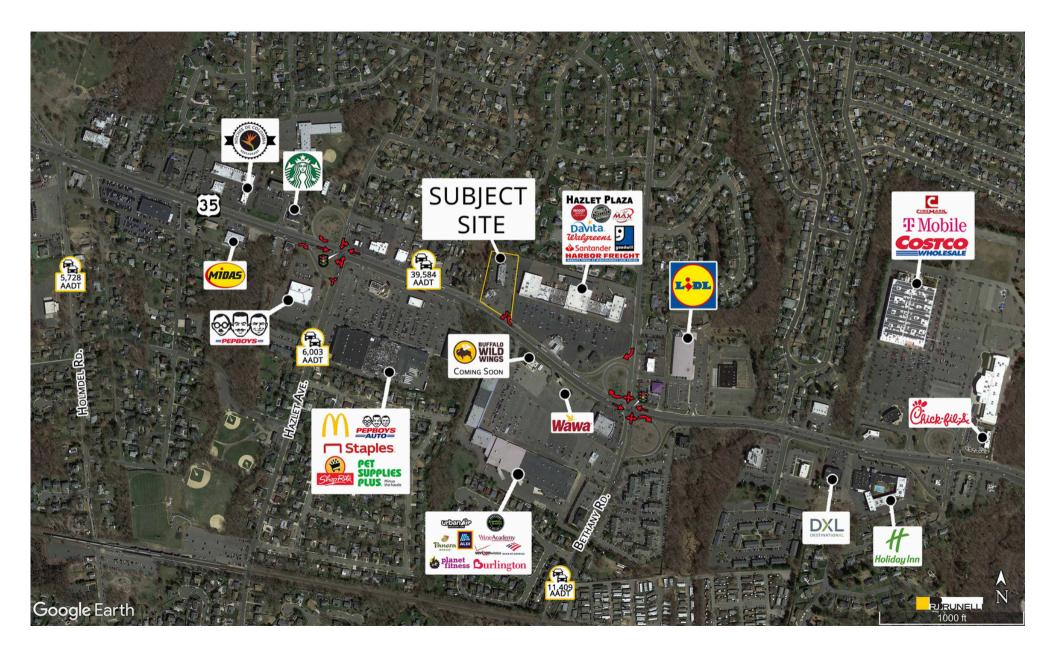

## AVAILABLE: 3,944 SF ; 7,627 SF (can be divided)

Prime 3,944 SF freestanding building and up to 7,627 SF available (which can be divided).

85 Parking spaces =6.5 parking spaces/1,000

Join nearby retailers and restaurants including Costco, Chick-fil-A, Panera Bread, Aldi, Burlington, Lidl, ShopRite, Starbucks, Urban Air, and others who are all within 1/2 mile of the subject site.

The retail node of Hazlet received 5.5 million visits in the last 12 months while serving Hazlet, Matawan, Aberdeen, Keyport, Union Beach, and Holmdel.

Located on the going-to-work side of the highway, and just about 1 mile south of the Garden State Parkway exit 117