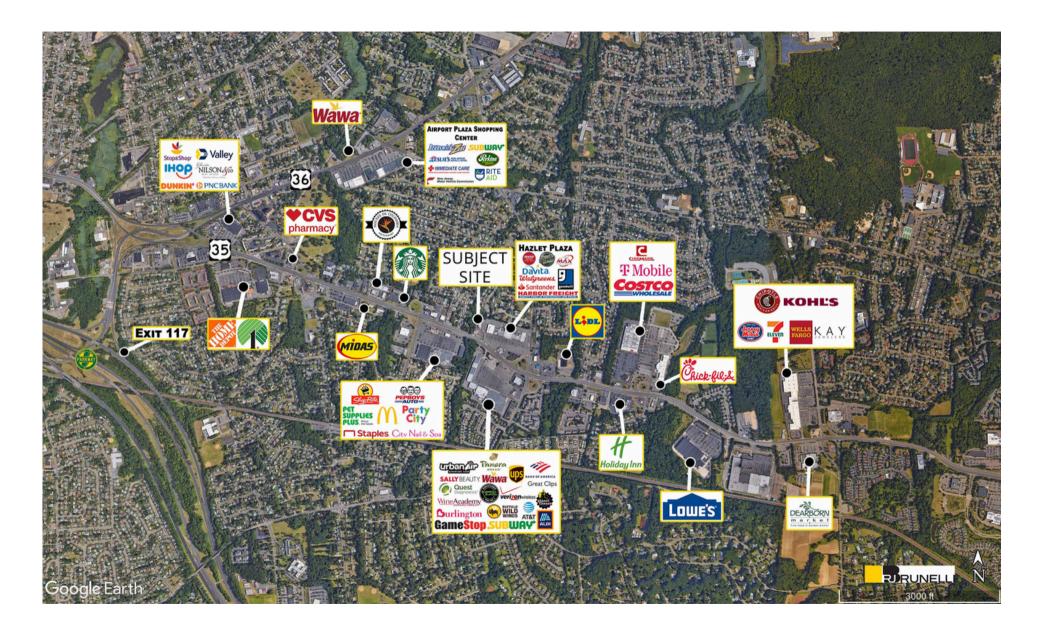

## AVAILABLE: 3,944 SF ; 7,627 SF (can be divided)

Prime 3,944 SF freestanding building and up to 7,627 SF available (which can be divided).

85 Parking spaces =6.5 parking spaces/1,000

Join nearby retailers and restaurants including Costco, Chick-fil-A, Panera Bread, Aldi, Burlington, Lidl, ShopRite, Starbucks, Urban Air, and others who are all within 1/2 mile of the subject site.

The retail node of Hazlet received 5.5 million visits in the last 12 months while serving Hazlet, Matawan, Aberdeen, Keyport, Union Beach, and Holmdel.

Located on the going-to-work side of the highway, and just about 1 mile south of the Garden State Parkway exit 117