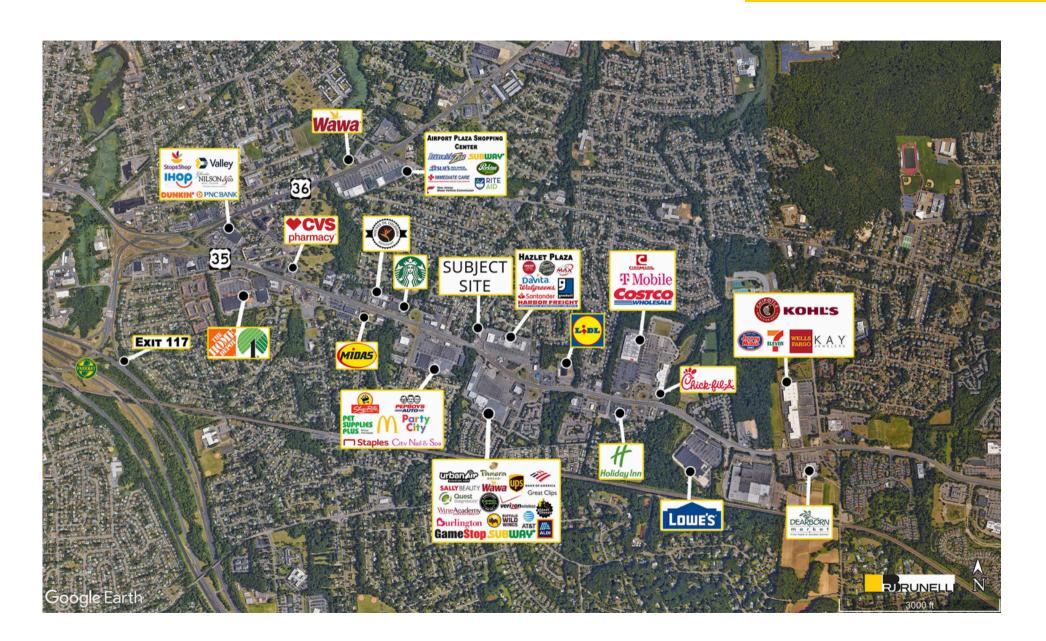

### 3,944 SF; 7,627 SF (can be divided)

Prime 3,944 SF freestanding building and up to 7,627 SF available (which can be divided).

85 Parking spaces =6.5 parking spaces/1,000

Join nearby retailers and restaurants including Costco, Chick-fil-A, Panera Bread, Aldi, Burlington, Lidl, ShopRite, Starbucks, Urban Air, and others who are all within 1/2 mile of the subject site.

The retail node of Hazlet received 5.5 million visits in the last 12 months while serving Hazlet, Matawan, Aberdeen, Keyport, Union Beach, and Holmdel.

Located on the going-to-work side of the highway, and just about 1 mile south of the Garden State Parkway exit 117