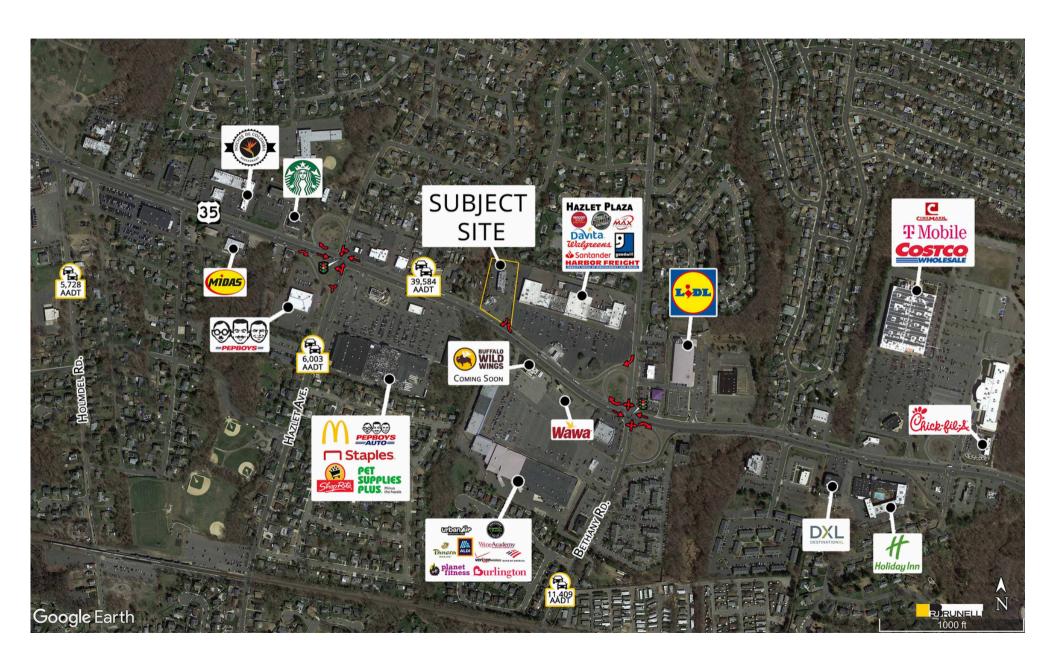

### 3,944 SF; 7,627 SF (can be divided)

Prime 3,944 SF freestanding building and up to 7,627 SF available (which can be divided).

85 Parking spaces =6.5 parking spaces/1,000

Join nearby retailers and restaurants including Costco, Chick-fil-A, Panera Bread, Aldi, Burlington, Lidl, ShopRite, Starbucks, Urban Air, and others who are all within 1/2 mile of the subject site.

The retail node of Hazlet received 5.5 million visits in the last 12 months while serving Hazlet, Matawan, Aberdeen, Keyport, Union Beach, and Holmdel.

Located on the going-to-work side of the highway, and just about 1 mile south of the Garden State Parkway exit 117