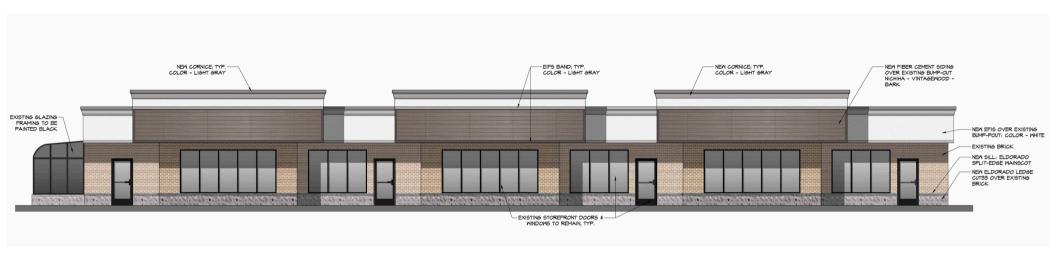

New owner to upgrade the storefronts including larger facade signage and property conditions to a first-class shopping center.

Seeking restaurants, kids gym, dental, urgent care, nail salon, physical therapy, tutor center, boutique fitness, or other retail use or service.