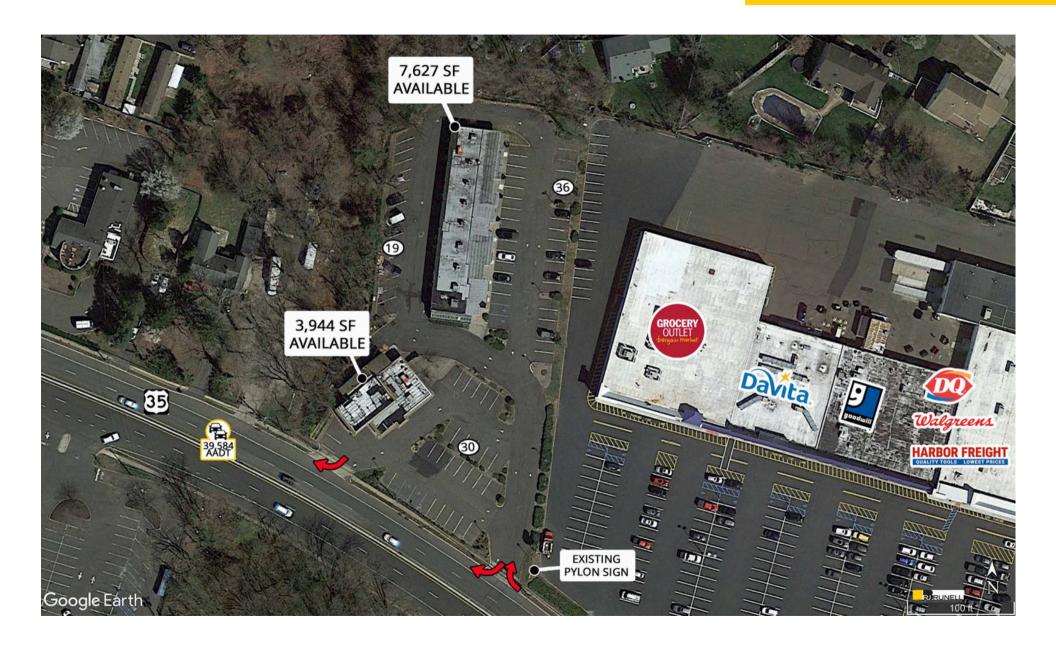

### 3,944 SF; 7,627 SF (can be divided)

Prime 3,944 SF freestanding building and up to 7,627 SF available (which can be divided).

85 Parking spaces =6.5 parking spaces/1,000

Join nearby retailers and restaurants including Costco, Chick-fil-A, Panera Bread, Aldi, Burlington, Lidl, ShopRite, Starbucks, Urban Air, and others who are all within 1/2 mile of the subject site.