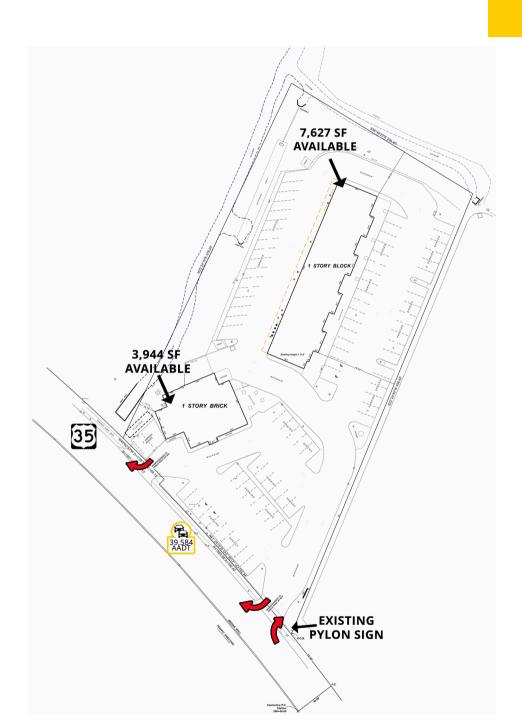

### 3,944 SF; 7,627 SF (can be divided)

Prime 3,944 SF freestanding building and up to 7,627 SF available (which can be divided).

85 Parking spaces =6.5 parking spaces/1,000

Join nearby retailers and restaurants including Costco, Chick-fil-A, Panera Bread, Aldi, Burlington, Lidl, ShopRite, Starbucks, Urban Air, and others who are all within 1/2 mile of the subject site.