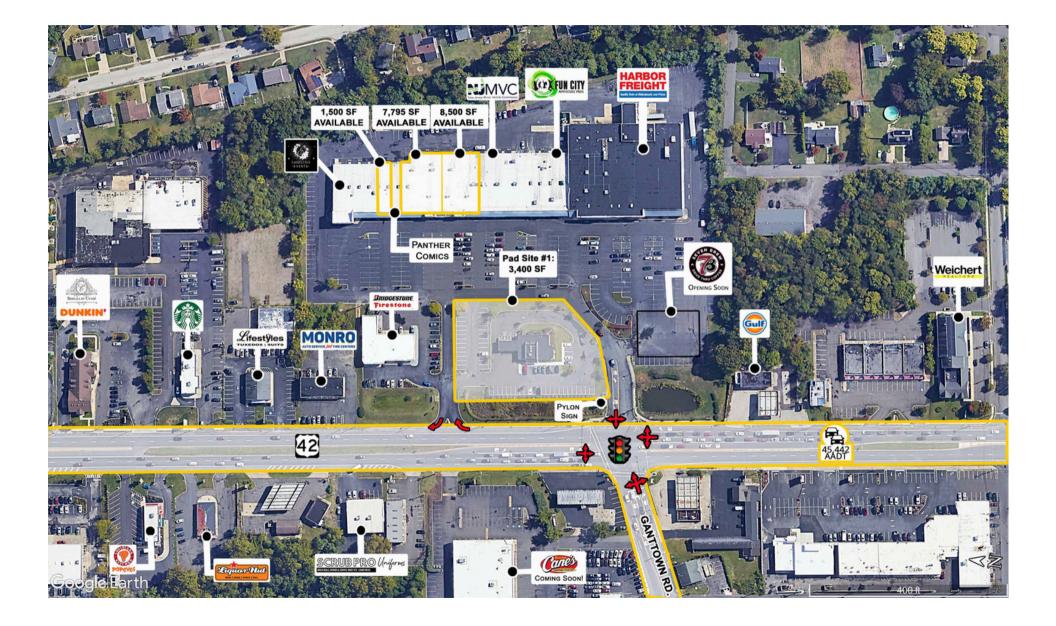

## 1,500 SF; 3,400 SF (Former Bank); 7,795 SF; 8,500 SF; (Assemblage up to 16,295 SF)

Join - Fun City Adventure Park, Harbor Freight Tools, NJ Motor Vehicle Division, Embellish Events, 7 Brew (Opening Soon), and Firestone.

One of Fun City Adventure Parks highest performing locations with a 7-mile customer draw.

Wide area customer access via Atlantic City Expressway.

Prominent Pylon sign with high visibility on Route 42.

Seeking food, health club, dollar store, department store, medical, pet store, and other uses.

## **Traffic Counts**

Route 42

45,442 Cars Per Day

Ganttown Road

| 1              | Embellish Events                       |
|----------------|----------------------------------------|
| 5              |                                        |
| 6              | 1,500 SF Available                     |
| 8              | Panther Comics                         |
| 10             | 7,795 SF Available                     |
| 11             | 8,500 SF Available                     |
| 13             | New Jersey Motor<br>Vehicle Commission |
| 15             | Funcity Adventure Park                 |
| 17             |                                        |
| 19             |                                        |
| 20             | Harbor Freight Tools                   |
| Pad Site<br>#1 | 3,400 SF Available<br>(Former Bank)    |
| Pad Site<br>#2 | Bridgestone Firestone                  |
| Pad Site<br>#3 | 7 Brew<br>Opening Soon                 |