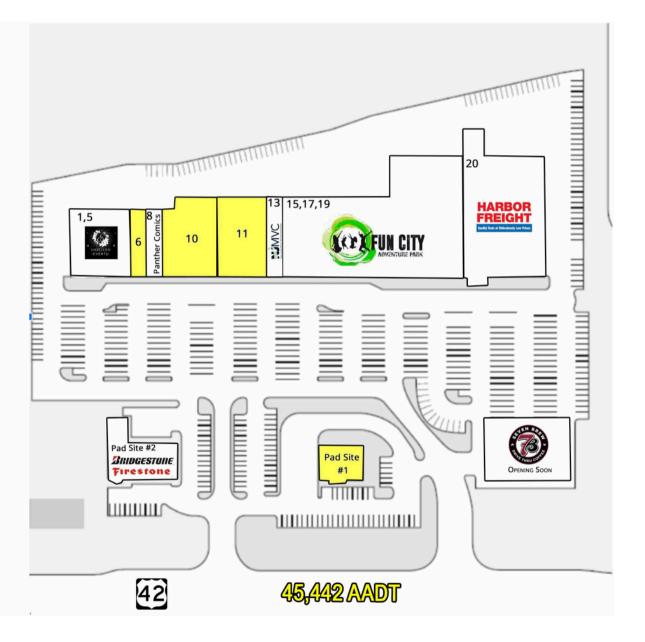

## 1,500 SF; 3,400 SF (Former Bank); 7,795 SF; 8,500 SF; (Assemblage up to 16,295 SF)

Join - Fun City Adventure Park, Harbor Freight Tools, NJ Motor Vehicle Division, Embellish Events, 7 Brew (Opening Soon), and Firestone.

## Total GLA

116,012 SF

## **Traffic Counts**

Route 42

45,442 Cars Per Day

Ganttown Road

| 1              | Embellish Events                       |
|----------------|----------------------------------------|
| 5              |                                        |
| 6              | 1,500 SF Available                     |
| 8              | Panther Comics                         |
| 10             | 7,795 SF Available                     |
| 11             | 8,500 SF Available                     |
| 13             | New Jersey Motor<br>Vehicle Commission |
| 15             | Funcity Adventure Park                 |
| 17             |                                        |
| 19             |                                        |
| 20             | Harbor Freight Tools                   |
| Pad Site<br>#1 | 3,400 SF Available<br>(Former Bank)    |
| Pad Site<br>#2 | Bridgestone Firestone                  |
| Pad Site<br>#3 | 7 Brew<br>Opening Soon                 |