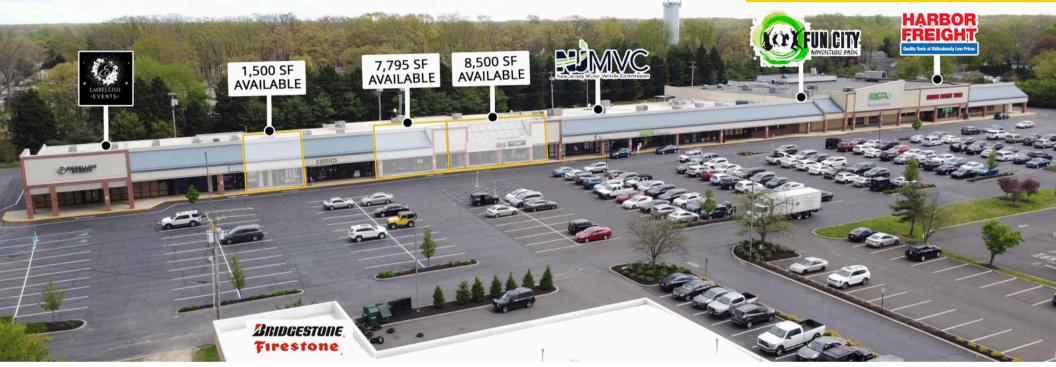

## 1,500 SF; 3,400 SF (Former Bank); 7,795 SF; 8,500 SF; (Assemblage up to 16,295 SF)

Join - Fun City Adventure Park, Harbor Freight Tools, NJ Motor Vehicle Division, Embellish Events, 7 Brew (Opening Soon), and Firestone.

One of Fun City Adventure Parks highest performing locations with a 7-mile customer draw.

Wide area customer access via Atlantic City Expressway.

Prominent Pylon sign with high visibility on Route 42.

Seeking food, health club, dollar store, department store, medical, pet store, and other uses.