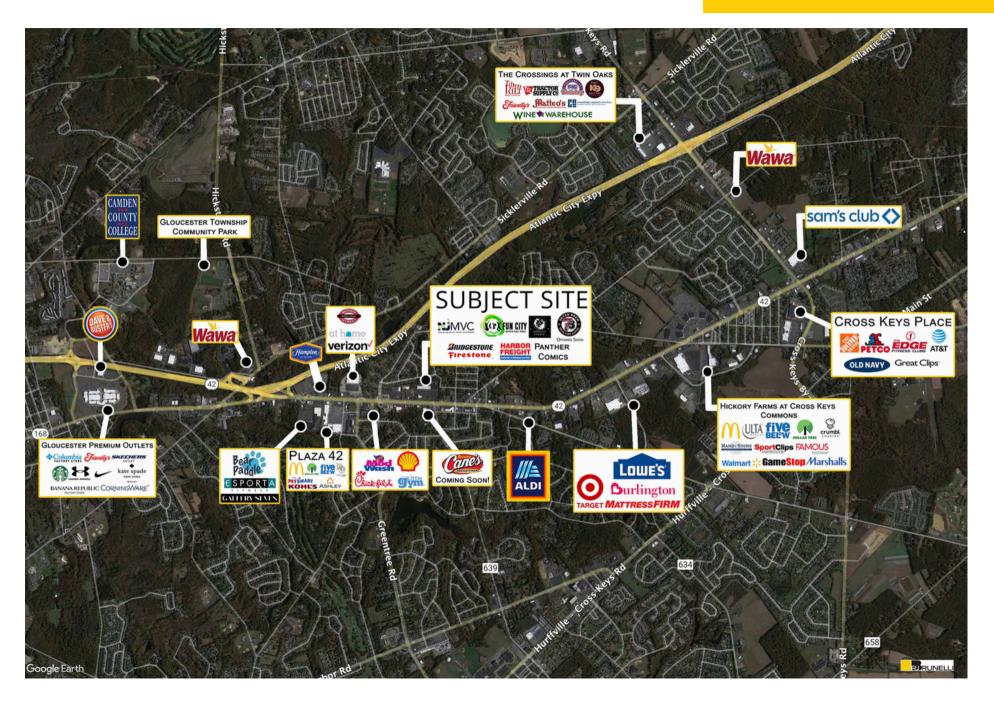

FOR LEASE

Ganttown Plaza 5200 Route 42 Blackwood (Turnersville), NJ

AVAILABLE:

## 1,500 SF; 3,400 SF (Former Bank); 7,795 SF; 8,500 SF; (Assemblage up to 16,295 SF)

Join - Fun City Adventure Park, Harbor Freight Tools, NJ Motor Vehicle Division, Embellish Events, 7 Brew (Opening Soon), and Firestone.

One of Fun City Adventure Parks highest performing locations with a 7-mile customer draw.

Wide area customer access via Atlantic City Expressway.

Prominent Pylon sign with high visibility on Route 42.

Seeking food, health club, dollar store, department store, medical, pet store, and other uses.

## Total GLA

116,012 SF

## **Traffic Counts**

Route 42

45,442 Cars Per Day

Ganttown Road

| 1              | Embellish Events                       |
|----------------|----------------------------------------|
| 5              |                                        |
| 6              | 1,500 SF Available                     |
| 8              | Panther Comics                         |
| 10             | 7,795 SF Available                     |
| 11             | 8,500 SF Available                     |
| 13             | New Jersey Motor<br>Vehicle Commission |
| 15             | Funcity Adventure Park                 |
| 17             |                                        |
| 19             |                                        |
| 20             | Harbor Freight Tools                   |
| Pad Site<br>#1 | 3,400 SF Available<br>(Former Bank)    |
| Pad Site<br>#2 | Bridgestone Firestone                  |
| Pad Site<br>#3 | 7 Brew<br>Opening Soon                 |