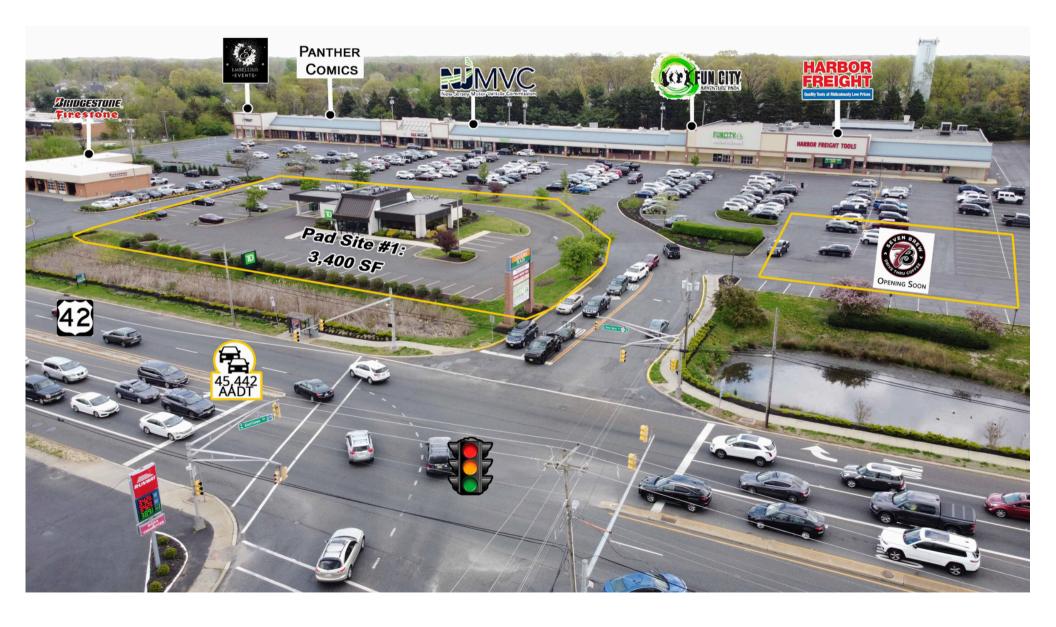

## 1,500 SF; 3,400 SF (Former Bank); 7,795 SF; 8,500 SF; (Assemblage up to 16,295 SF)

Join - Fun City Adventure Park, Harbor Freight Tools, NJ Motor Vehicle Division, Embellish Events, 7 Brew (Opening Soon), and Firestone.

One of Fun City Adventure Parks highest performing locations with a 7-mile customer draw.

Wide area customer access via Atlantic City Expressway.

Prominent Pylon sign with high visibility on Route 42.

Seeking food, health club, dollar store, department store, medical, pet store, and other uses.

## **Traffic Counts**

Route 42

45,442 Cars Per Day

Ganttown Road

| 1              | Embellish Events                       |
|----------------|----------------------------------------|
| 5              |                                        |
| 6              | 1,500 SF Available                     |
| 8              | Panther Comics                         |
| 10             | 7,795 SF Available                     |
| 11             | 8,500 SF Available                     |
| 13             | New Jersey Motor<br>Vehicle Commission |
| 15             | Funcity Adventure Park                 |
| 17             |                                        |
| 19             |                                        |
| 20             | Harbor Freight Tools                   |
| Pad Site<br>#1 | 3,400 SF Available<br>(Former Bank)    |
| Pad Site<br>#2 | Bridgestone Firestone                  |
| Pad Site<br>#3 | 7 Brew<br>Opening Soon                 |