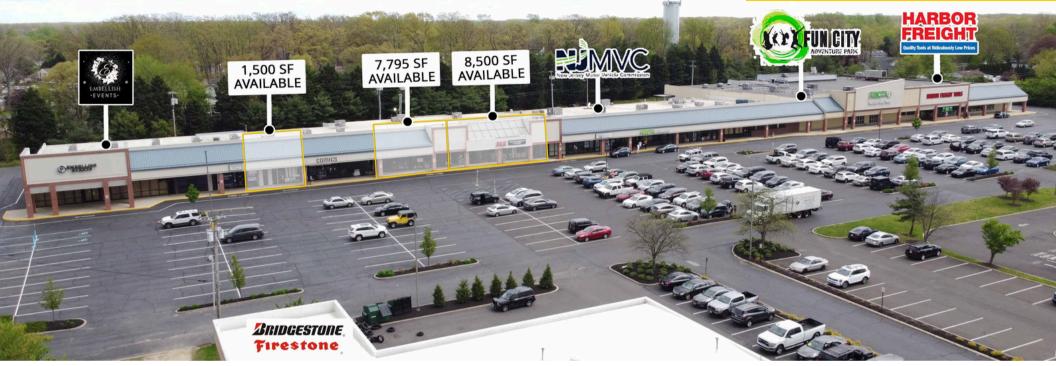

FOR LEASE

Ganttown Plaza 5200 Route 42 Blackwood (Turnersville), NJ

AVAILABLE:

1,500 SF; 3,400 SF (Former Bank); 7,795 SF; 8,500 SF; (Assemblage up to 16,295 SF)

Join - Fun City Adventure Park, Harbor Freight Tools, NJ Motor Vehicle Division, Embellish Events, and Firestone.

One of Fun City Adventure Parks highest performing locations with a 7-mile customer draw.

Wide area customer access via Atlantic City Expressway.

Prominent Pylon sign with high visibility on Route 42.

Seeking food, health club, dollar store, department store, medical, pet store, and other uses.