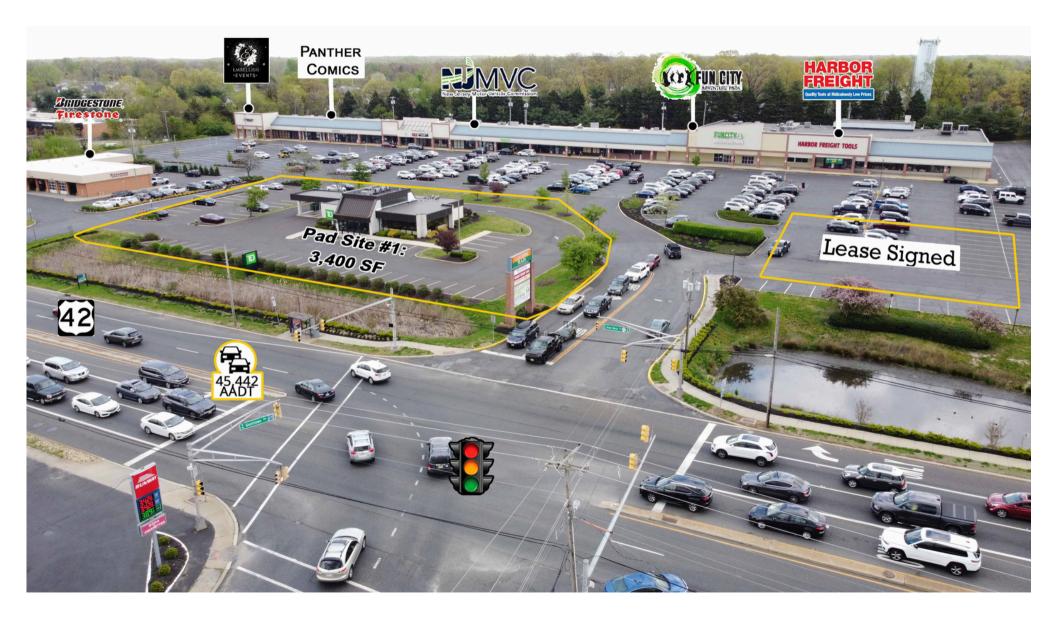

FOR LEASE

Ganttown Plaza 5200 Route 42 Blackwood (Turnersville), NJ

AVAILABLE:

1,500 SF; 3,400 SF (Former Bank); 7,795 SF; 8,500 SF; (Assemblage up to 16,295 SF)

Join - Fun City Adventure Park, Harbor Freight Tools, NJ Motor Vehicle Division, Embellish Events, and Firestone.

One of Fun City Adventure Parks highest performing locations with a 7-mile customer draw.

Wide area customer access via Atlantic City Expressway.

Prominent Pylon sign with high visibility on Route 42.

Seeking food, health club, dollar store, department store, medical, pet store, and other uses.

## **Traffic Counts**

Route 42

45,442 Cars Per Day

Ganttown Road

Ganttown Plaza 5200 Route 42

Blackwood (Turnersville), NJ

| 1<br>5         | Embellish Events                       |  |  |
|----------------|----------------------------------------|--|--|
| 6              | 1,500 SF Available                     |  |  |
| 8              | Panther Comics                         |  |  |
| 10             | 7,795 SF Available                     |  |  |
| 11             | 8,500 SF Available                     |  |  |
| 13             | New Jersey Motor<br>Vehicle Commission |  |  |
| 15             |                                        |  |  |
| 17             | Funcity Adventure Park                 |  |  |
| 19             |                                        |  |  |
| 20             | Harbor Freight Tools                   |  |  |
| Pad Site<br>#1 | 3,400 SF Available<br>(Former Bank)    |  |  |
| Pad Site<br>#2 | Bridgestone Firestone                  |  |  |
| Pad Site<br>#3 | Lease Signed                           |  |  |