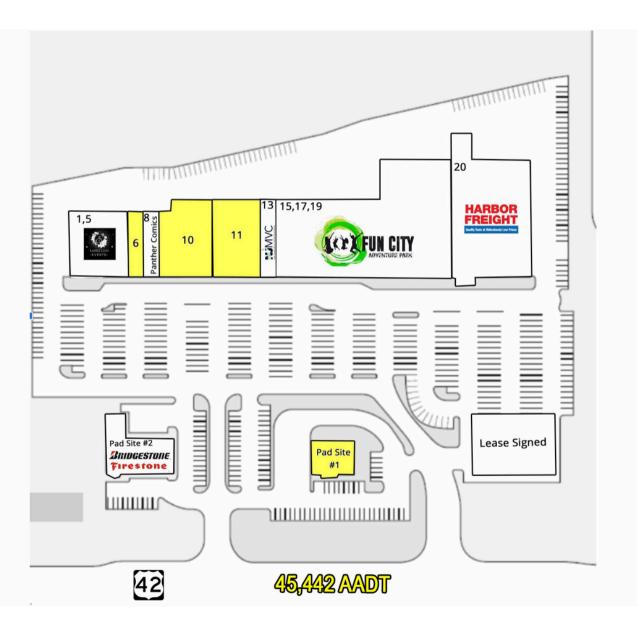

## **Traffic Counts**

Route 42

45,442 Cars Per Day

Ganttown Road

Ganttown Plaza 5200 Route 42

Blackwood (Turnersville), NJ

| 1<br>5         | Embellish Events                       |  |  |
|----------------|----------------------------------------|--|--|
| 6              | 1,500 SF Available                     |  |  |
| 8              | Panther Comics                         |  |  |
| 10             | 7,795 SF Available                     |  |  |
| 11             | 8,500 SF Available                     |  |  |
| 13             | New Jersey Motor<br>Vehicle Commission |  |  |
| 15             |                                        |  |  |
| 17             | Funcity Adventure Park                 |  |  |
| 19             |                                        |  |  |
| 20             | Harbor Freight Tools                   |  |  |
| Pad Site<br>#1 | 3,400 SF Available<br>(Former Bank)    |  |  |
| Pad Site<br>#2 | Bridgestone Firestone                  |  |  |
| Pad Site<br>#3 | Lease Signed                           |  |  |