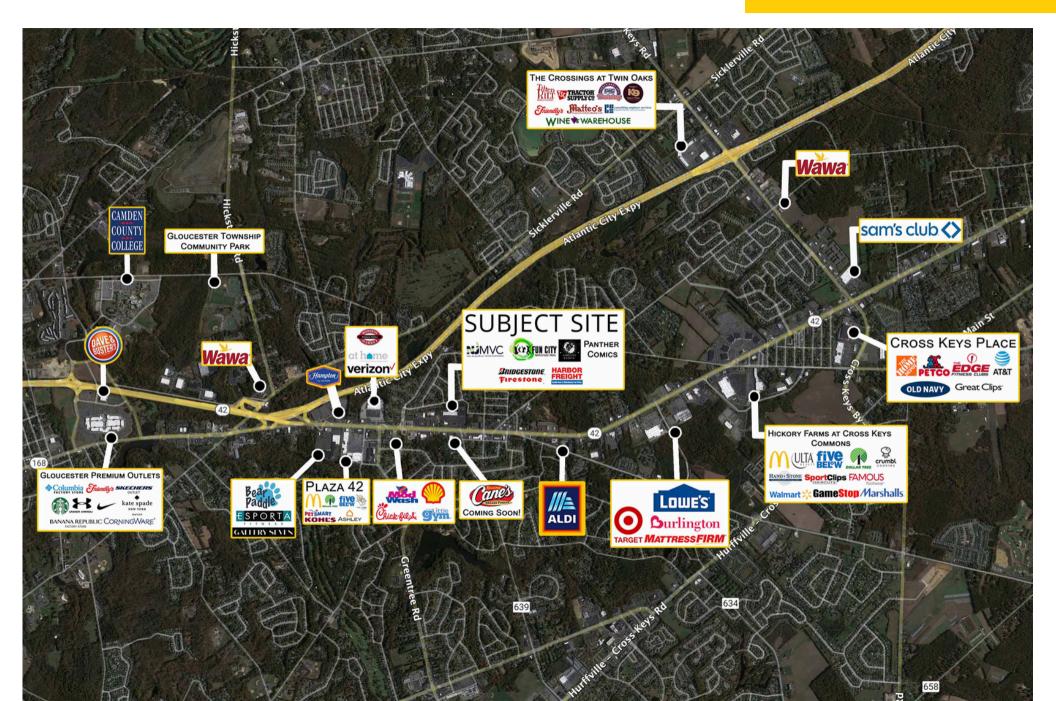

FOR LEASE

Ganttown Plaza 5200 Route 42 Blackwood (Turnersville), NJ

AVAILABLE:

1,500 SF; 3,400 SF (Former Bank); 7,795 SF; 8,500 SF; (Assemblage up to 16,295 SF)

Join - Fun City Adventure Park, Harbor Freight Tools, NJ Motor Vehicle Division, Embellish Events, and Firestone.

One of Fun City Adventure Parks highest performing locations with a 7-mile customer draw.

Wide area customer access via Atlantic City Expressway.

Prominent Pylon sign with high visibility on Route 42.

Seeking food, health club, dollar store, department store, medical, pet store, and other uses.

## **Traffic Counts**

Route 42

45,442 Cars Per Day

Ganttown Road

Ganttown Plaza 5200 Route 42

Blackwood (Turnersville), NJ

| 1<br>5         | Embellish Events                       |  |  |
|----------------|----------------------------------------|--|--|
| 6              | 1,500 SF Available                     |  |  |
| 8              | Panther Comics                         |  |  |
| 10             | 7,795 SF Available                     |  |  |
| 11             | 8,500 SF Available                     |  |  |
| 13             | New Jersey Motor<br>Vehicle Commission |  |  |
| 15             |                                        |  |  |
| 17             | Funcity Adventure Park                 |  |  |
| 19             |                                        |  |  |
| 20             | Harbor Freight Tools                   |  |  |
| Pad Site<br>#1 | 3,400 SF Available<br>(Former Bank)    |  |  |
| Pad Site<br>#2 | Bridgestone Firestone                  |  |  |
| Pad Site<br>#3 | Lease Signed                           |  |  |

FOR LEASE

E Ganttown Plaza 5200 Route 42 Blackwood (Turnersville), NJ

Ganttown Plaza

5200 Route 42 Blackwood (Turnersville), NJ

FOR LEASE

Ganttown Plaza

5200 Route 42 Blackwood (Turnersville), NJ