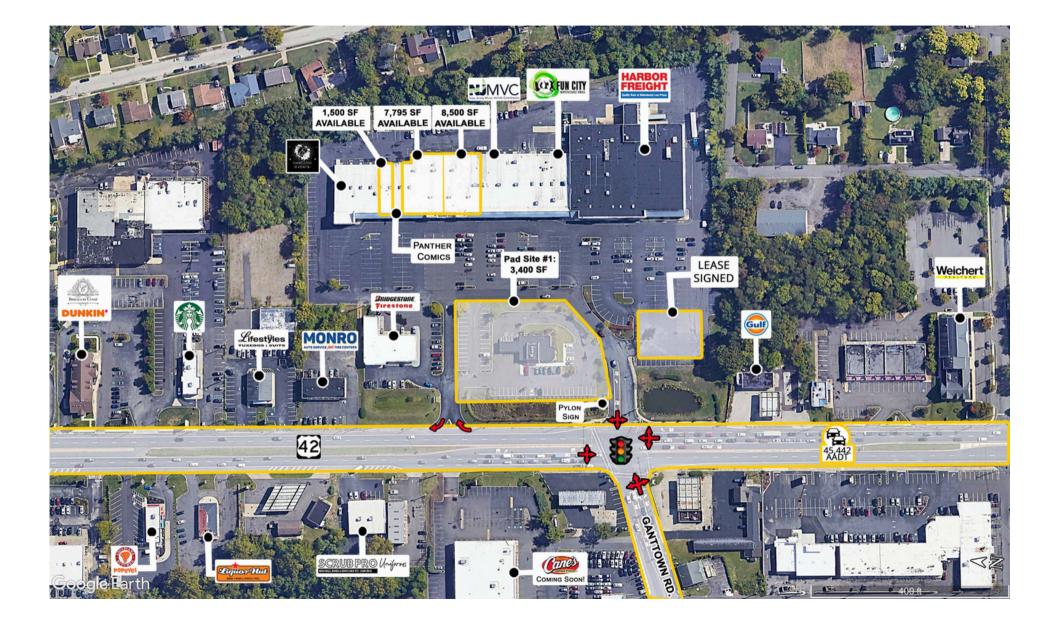

FOR LEASE

Ganttown Plaza 5200 Route 42 Blackwood (Turnersville), NJ

AVAILABLE:

1,500 SF; 3,400 SF (Former Bank); 7,795 SF; 8,500 SF; (Assemblage up to 16,295 SF)

Join - Fun City Adventure Park, Harbor Freight Tools, NJ Motor Vehicle Division, Embellish Events, and Firestone.

## **Traffic Counts**

Route 42

45,442 Cars Per Day

Ganttown Road

Ganttown Plaza 5200 Route 42

Blackwood (Turnersville), NJ

| 1<br>5         | Embellish Events                       |  |  |
|----------------|----------------------------------------|--|--|
| 6              | 1,500 SF Available                     |  |  |
| 8              | Panther Comics                         |  |  |
| 10             | 7,795 SF Available                     |  |  |
| 11             | 8,500 SF Available                     |  |  |
| 13             | New Jersey Motor<br>Vehicle Commission |  |  |
| 15             |                                        |  |  |
| 17             | Funcity Adventure Park                 |  |  |
| 19             |                                        |  |  |
| 20             | Harbor Freight Tools                   |  |  |
| Pad Site<br>#1 | 3,400 SF Available<br>(Former Bank)    |  |  |
| Pad Site<br>#2 | Bridgestone Firestone                  |  |  |
| Pad Site<br>#3 | Lease Signed                           |  |  |