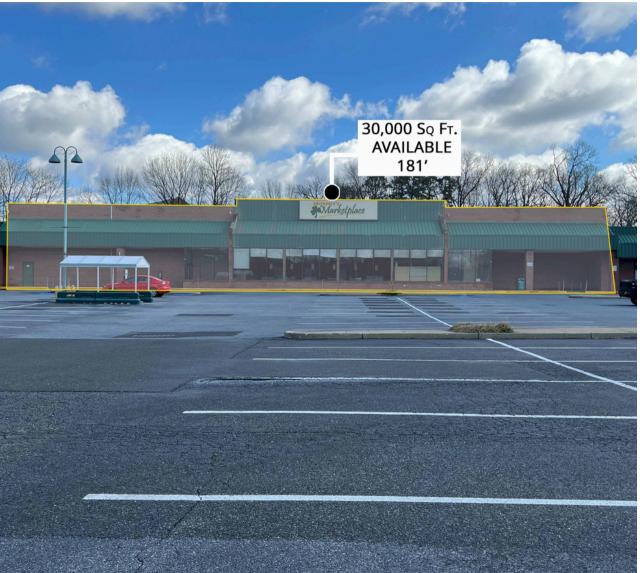

### 30,000 Sq Ft. (Divisible) & 1,200 Sq Ft.

Terrific opportunity for a Supermarket to open quickly and fill a void in this underserved trade area. Current feasibility study predicts a supermarket will do \$210,000 - \$252,000 per week! \*Per Mpcasey Associates

# 30,000 SQ Ft. AVAILABLE