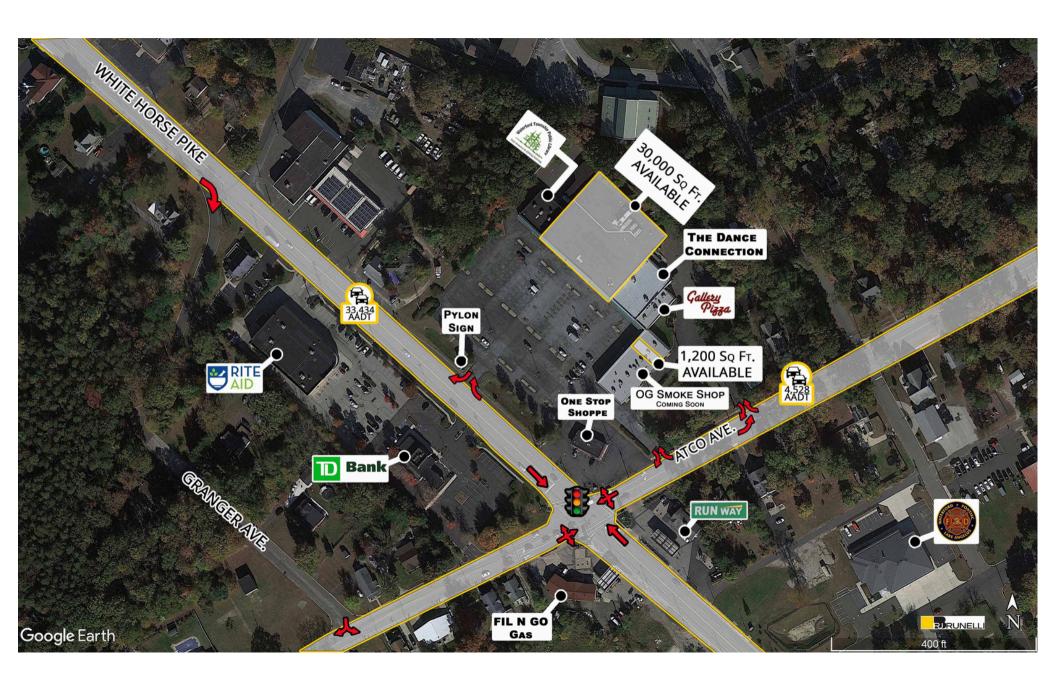

**AVAILABLE:** 

### 30,000 Sq Ft. (Divisible) & 1,200 Sq Ft.

Terrific opportunity for a Supermarket to open quickly and fill a void in this underserved trade area. Current feasibility study predicts a supermarket will do \$210,000 - \$252,000 per week! \*Per Mpcasey Associates

The subject site has access to the traffic-controlled intersection.

Pylon signage is available, and façade improvements are planned.

Rite Aid, located directly across the street from the subject site, is ranked #19 out of 101 locations in NJ, putting this location in the top 20% of Rite Aid locations based on the number of visits. \*Per Placer.ai

#### **Traffic Counts**

| White Horse Pike | 33,434 Cars Per Day |
|------------------|---------------------|
| Atco Ave.        | 4,528 Cars Per Day  |

Atco, NJ

# 30,000 SQ Ft. AVAILABLE

# 1,200 SQ Ft. AVAILABLE

Atco, NJ