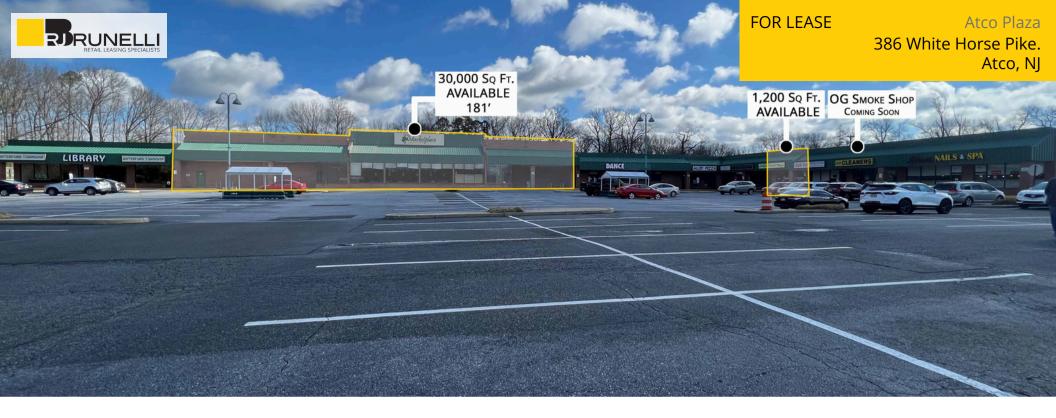

**AVAILABLE:** 

### 30,000 Sq Ft. (Divisible) & 1,200 Sq Ft.

Terrific opportunity for a Supermarket to open quickly and fill a void in this underserved trade area. Current feasibility study predicts a supermarket will do \$210,000 - \$252,000 per week! \*Per Mpcasey Associates

# 30,000 SQ Ft. AVAILABLE

# 1,200 SQ Ft. AVAILABLE

Atco, NJ

## 386 White Horse Pike. AVAILABLE FOR LEASE