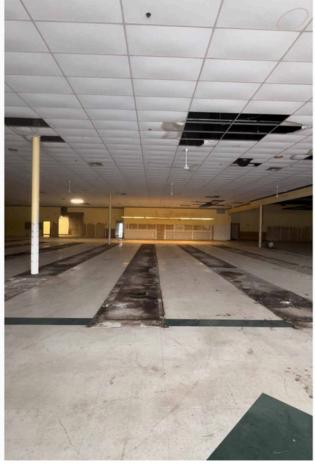

acer.ai

Seeking grocery stores, discount variety stores, home improvement stores, health clubs, hardware stores, entertainment use, soft goods; 1,200 SF space seeking children's learning center, pet supplies, ice cream, and bagel store.

| Demographics | 1 Mile    | 3 Miles   | 5 Miles   |
|--------------|-----------|-----------|-----------|
| Population:  | 6,798     | 23,519    | 62,986    |
| HH Income:   | \$127,309 | \$124,793 | \$136,477 |
| Daytime Pop  | 4,421     | 18,788    | 51,118    |
|              |           |           |           |

#### **Total GLA**

250,906 Sq FT.

#### **Traffic Counts**

| White Horse Pike | 33,434 Cars Per Day |
|------------------|---------------------|
| Atco Ave.        | 4,528 Cars Per Day  |











Atco, NJ

# 30,000 SQ Ft. AVAILABLE













# 1,200 SQ Ft. AVAILABLE







Atco, NJ









## 386 White Horse Pike. AVAILABLE FOR LEASE

### CONNECT WITH US TODAY



**DANIELL BRUNELLI** dbrunelli@rjbrunelli.com 732-721-5800



**DAWN PIZZICHILLO** dpizzichillo@rjbrunelli.com 732-939-0730



R.J. Brunelli & Co., LLC, 400 Perrine Rd, Ste 405 Old Bridge, NJ 08857

732-721-5800 www.rjbrunelli.com