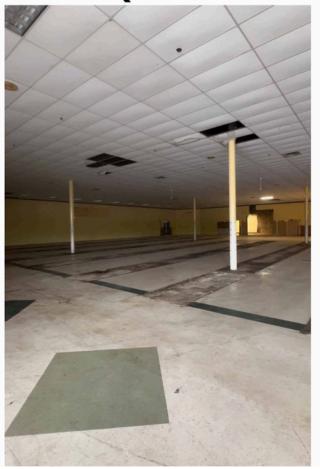

Placer.ai

Seeking grocery stores, discount variety stores, home improvement stores, health clubs, hardware stores, entertainment use, soft goods; 1,200 SF space seeking children's learning center, pet supplies, ice cream, and bagel store.

| Demographics | 1 Mile    | 3 Miles   | 5 Miles   |
|--------------|-----------|-----------|-----------|
| Population:  | 6,798     | 23,519    | 62,986    |
| HH Income:   | \$127,309 | \$124,793 | \$136,477 |
| Daytime Pop  | 4,421     | 18,788    | 51,118    |
|              |           |           |           |

#### **Total GLA**

250,906 Sq FT.

#### **Traffic Counts**

| White Horse Pike | 33,434 Cars Per Day |
|------------------|---------------------|
| Atco Ave.        | 4,528 Cars Per Day  |











Atco, NJ

# 30,000 SQ Ft. AVAILABLE













# 1,200 SQ Ft. AVAILABLE







Atco, NJ









## 386 White Horse Pike. AVAILABLE FOR LEASE

### CONNECT WITH US TODAY



**DANIELL BRUNELLI** dbrunelli@rjbrunelli.com 732-721-5800



**DAWN PIZZICHILLO** dpizzichillo@rjbrunelli.com 732-939-0730



R.J. Brunelli & Co., LLC, 400 Perrine Rd, Ste 405 Old Bridge, NJ 08857

732-721-5800 www.rjbrunelli.com