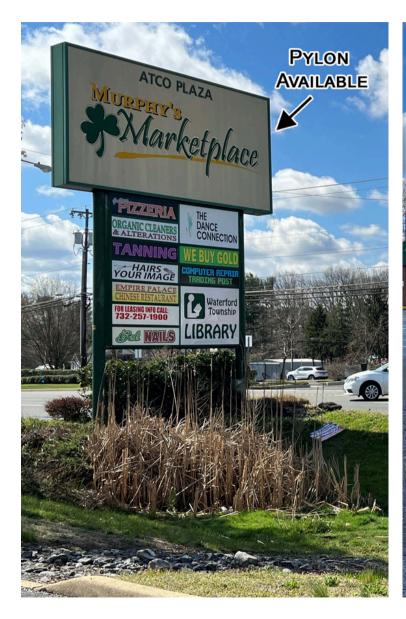

The subject site has access to the traffic-controlled intersection.

Pylon signage is available, and façade improvements are planned.

Rite Aid, located directly across the street from the subject site, is ranked #19 out of 101 locations in NJ, putting this location in the top 20% of Rite Aid locations based on the number of visits. \*Per Placer.ai