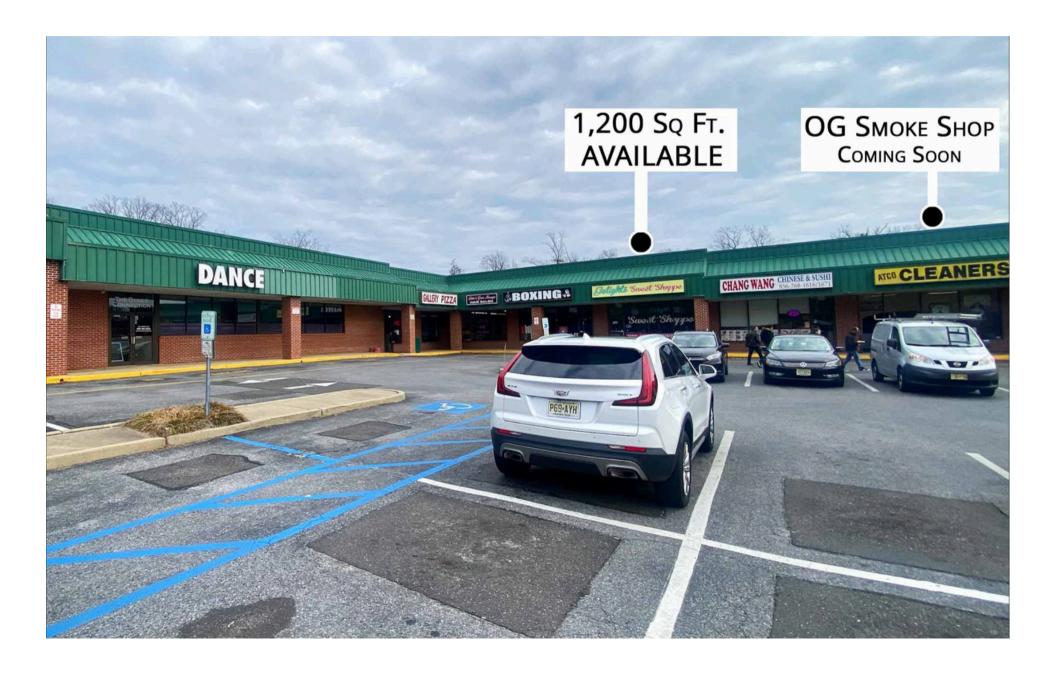

.ai

Seeking grocery stores, discount variety stores, home improvement stores, health clubs, hardware stores, entertainment use, soft goods; 1,200 SF space seeking children's learning center, pet supplies, ice cream, and bagel store.

| Demographics | 1 Mile    | 3 Miles   | 5 Miles   |
|--------------|-----------|-----------|-----------|
| Population:  | 6,798     | 23,519    | 62,986    |
| HH Income:   | \$127,309 | \$124,793 | \$136,477 |
| Daytime Pop  | 4,421     | 18,788    | 51,118    |
|              |           |           |           |

#### **Total GLA**

250,906 Sq FT.

#### **Traffic Counts**

| White Horse Pike | 33,434 Cars Per Day |
|------------------|---------------------|
| Atco Ave.        | 4,528 Cars Per Day  |











Atco, NJ

# 30,000 SQ Ft. AVAILABLE













# 1,200 SQ Ft. AVAILABLE







Atco, NJ









## 386 White Horse Pike. AVAILABLE FOR LEASE

### CONNECT WITH US TODAY



**DANIELL BRUNELLI** dbrunelli@rjbrunelli.com 732-721-5800



**DAWN PIZZICHILLO** dpizzichillo@rjbrunelli.com 732-939-0730



R.J. Brunelli & Co., LLC, 400 Perrine Rd, Ste 405 Old Bridge, NJ 08857

732-721-5800 www.rjbrunelli.com