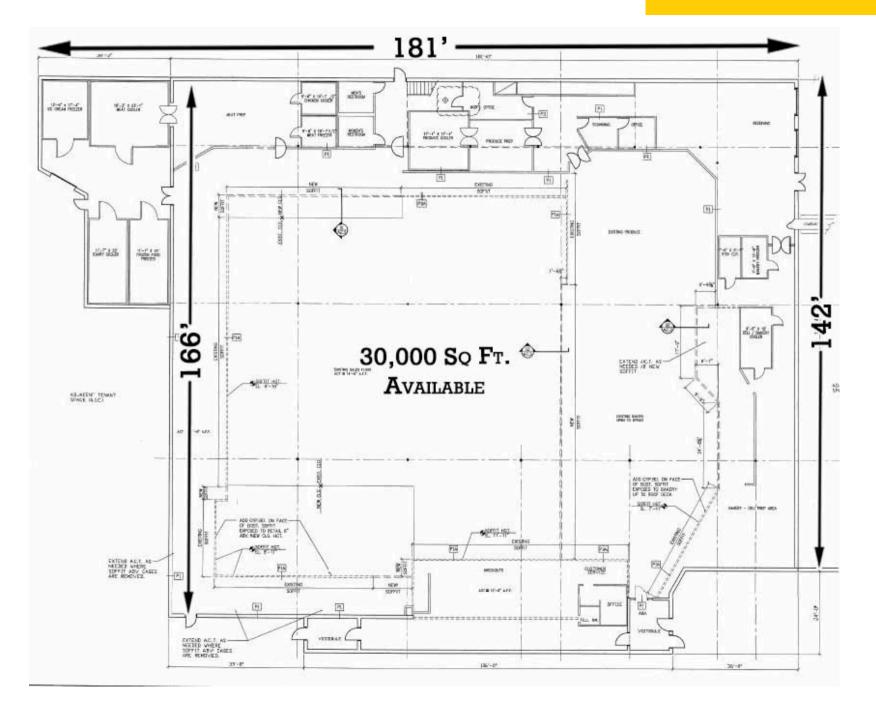

### 30,000 Sq Ft. (Divisible) & 1,200 Sq Ft.

Terrific opportunity for a Supermarket to open quickly and fill a void in this underserved trade area. Current feasibility study predicts a supermarket will do \$210,000 - \$252,000 per week! \*Per Mpcasey Associates

# 30,000 SQ Ft. AVAILABLE