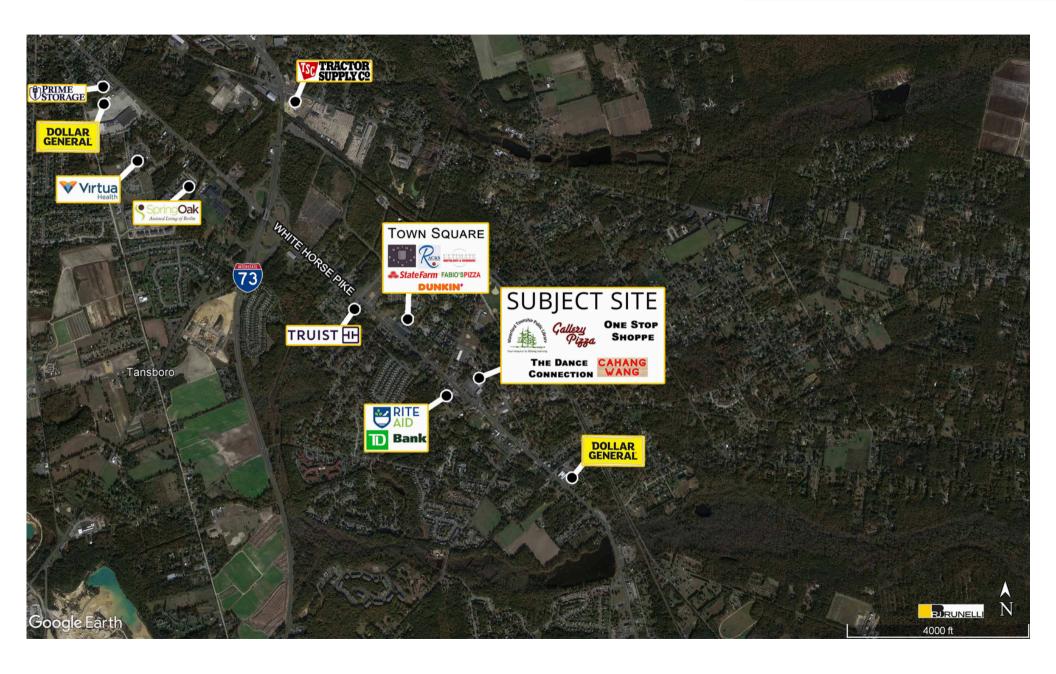

The subject site has access to the traffic-controlled intersection.

Pylon signage is available, and façade improvements are planned.

Rite Aid, located directly across the street from the subject site, is ranked #19 out of 101 locations in NJ, putting this location in the top 20% of Rite Aid locations based on the number of visits. \*Per Placer.ai

#### **Traffic Counts**

| White Horse Pike | 33,434 Cars Per Day |
|------------------|---------------------|
| Atco Ave.        | 4,528 Cars Per Day  |

Atco, NJ