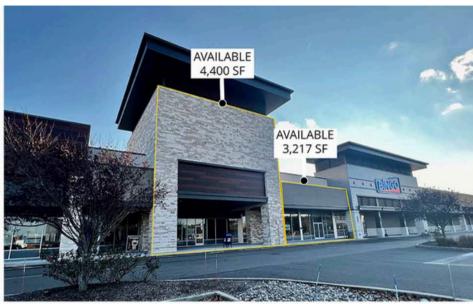

Suite #508 is 5,267 SF and is located between Bingo Wholesale and Value City Furniture.

This space features prominent facade signage!

The above photo features Suites #301 and Suite #300.

These Suites can be combined to total 7,617 SF and have tremendous exposure and direct visibility to traffic entering the center from Route 70.