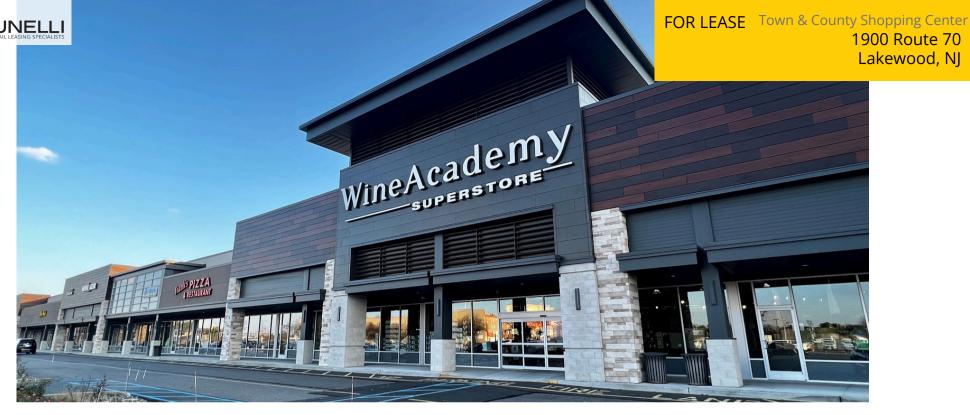

#### **AVAILABLE:**

1,500 SF; 1,800 SF; 2,325 SF; 2,800 SF; 3,217 SF; 4,400 SF; 5,267 SF; & 23,700 SF

Join Home Depot, Bingo Wholesale, Wine Academy Superstore, Value City Furniture, Krispy Kreme and others!

## 1900 Route 70 AVAII ABLE FOR LEASE