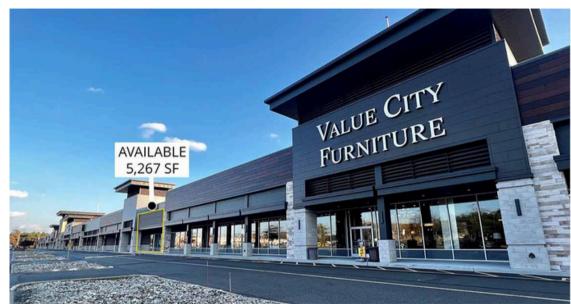

Suite #508 is 5,267 SF and is located between Bingo Wholesale and Value City Furniture.

This space features prominent facade signage!

The above photo features Suites #301 and Suite #300.

These Suites can be combined to total 7,617 SF and have tremendous exposure and direct visibility to traffic entering the center from Route 70.