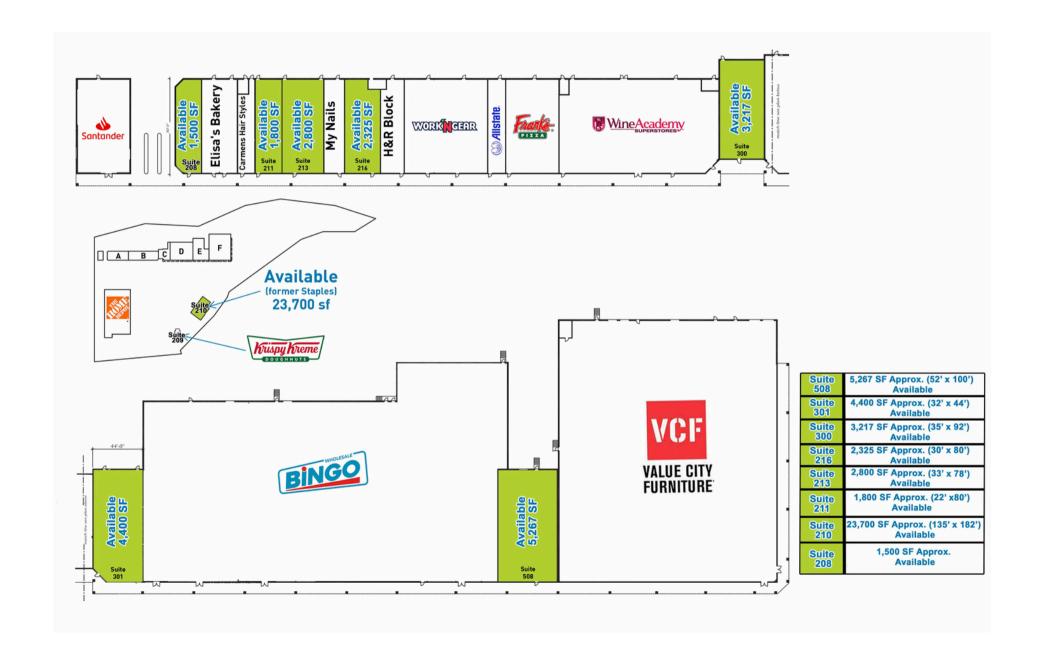

#### **AVAILABLE:**

1,500 SF; 1,800 SF; 2,325 SF; 2,800 SF; 3,217 SF; 4,400 SF; 5,267 SF; & 23,700 SF

Join Home Depot, Bingo Wholesale, Wine Academy Superstore, Value City Furniture, Krispy Kreme and others!

#### **Total GLA**

315,000 SF

Suite #508 is 5,267 SF and is located between Bingo Wholesale and Value City Furniture.

This space features prominent facade signage!

The above photo features Suites #301 and Suite #300.

These Suites can be combined to total 7,617 SF and have tremendous exposure and direct visibility to traffic entering the center from Route 70.