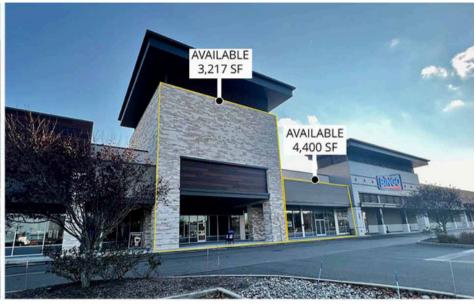

Suite #508 is 5,267 SF and is located between Bingo Wholesale and Value City Furniture.

This space features prominent facade signage!

The above photo features Suites #301 and Suite #300.

These Suites can be combined to total 7,617 SF and have tremendous exposure and direct visibility to traffic entering the center from Route 70.