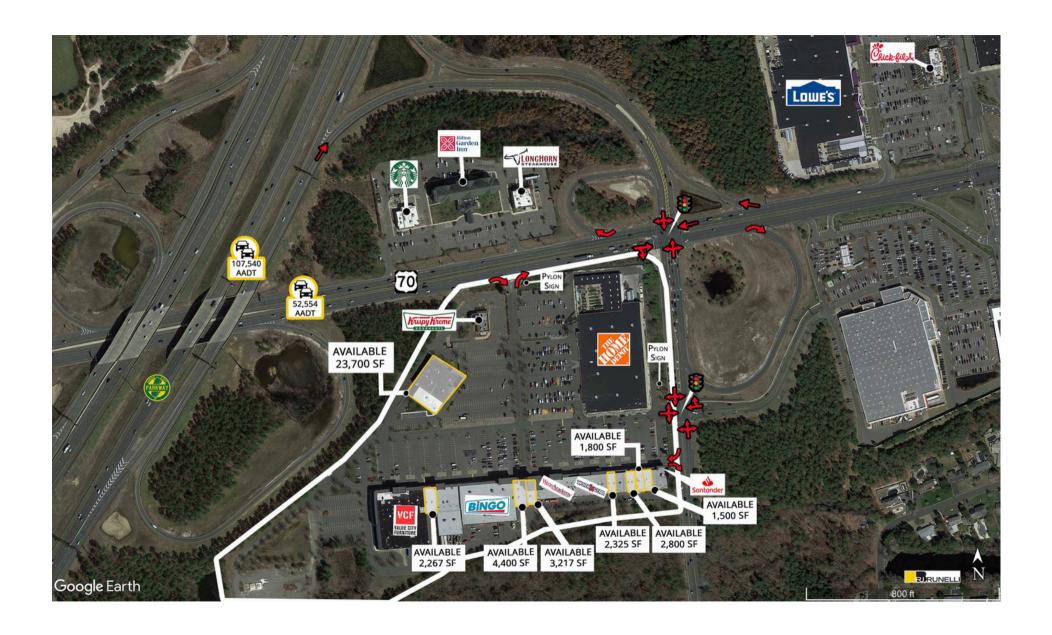

#### **AVAILABLE:**

1,500 SF; 1,800 SF; 2,325 SF; 2,800 SF; 3,217 SF; 4,400 SF; 5,267 SF; & 23,700 SF

Join Home Depot, Bingo Wholesale, Wine Academy Superstore, Value City Furniture, Krispy Kreme and others!

Home Depot received 1,000,000 visits in 12 months, and is ranked in the top 30% for the number of visits for Home Depot stores in NJ! \*

The subject site is located at the signalized intersection of Route 70 and Shorrock St.

Easy access to and from The Garden State Parkway Exit 89 and access points on Rt 70 and Shorrock St. with a combined Traffic Count of 74,000 cars per day.

NNN estimated Taxes, CAM, and Insurance totaling approx. \$5.40/SF (\$2.56/SF CAM and Taxes \$2.84/SF)

### **Traffic Counts**

| Garden State Parkway | 107,540 Cars Per Day |
|----------------------|----------------------|
| Route 70             | 52,554 Cars Per Day  |
| Shorrock St.         | 21,410 Cars Per Day  |