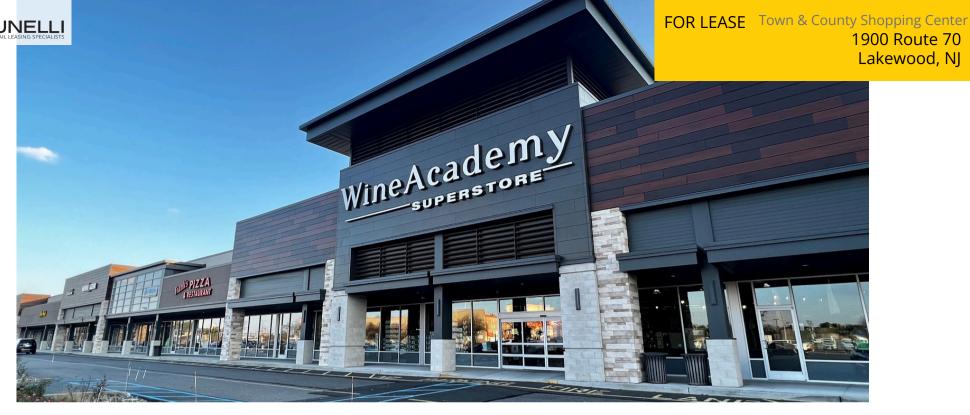

#### **AVAILABLE:**

1,500 SF; 1,800 SF; 2,325 SF; 2,800 SF; 3,217 SF; 4,400 SF; 5,267 SF; & 23,700 SF

Join Home Depot, Bingo Wholesale, Wine Academy Superstore, Value City Furniture, Krispy Kreme and others!

Home Depot received 1,000,000 visits in 12 months, and is ranked in the top 30% for the number of visits for Home Depot stores in NJ! \*

The subject site is located at the signalized intersection of Route 70 and Shorrock St.

Easy access to and from The Garden State Parkway Exit 89 and access points on Rt 70 and Shorrock St. with a combined Traffic Count of 74,000 cars per day.

NNN estimated Taxes, CAM, and Insurance totaling approx. \$5.40/SF (\$2.56/SF CAM and Taxes \$2.84/SF)

Seeking fast casual restaurant including burgers, sushi, eye doctor, pharmacy, hobby/game store, wir