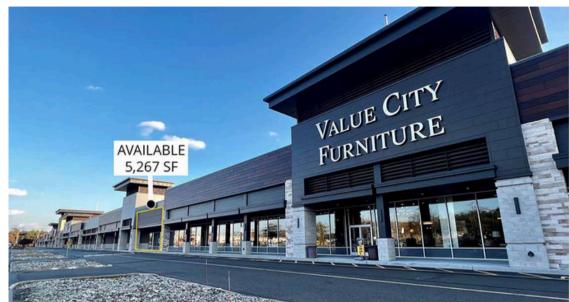

Suite #508 is 5,267 SF and is located between Bingo Wholesale and Value City Furniture.

This space features prominent facade signage!

The above photo features Suites #301 and Suite #300.

These Suites can be combined to total 7,617 SF and have tremendous exposure and direct visibility to traffic entering the center from Route 70.