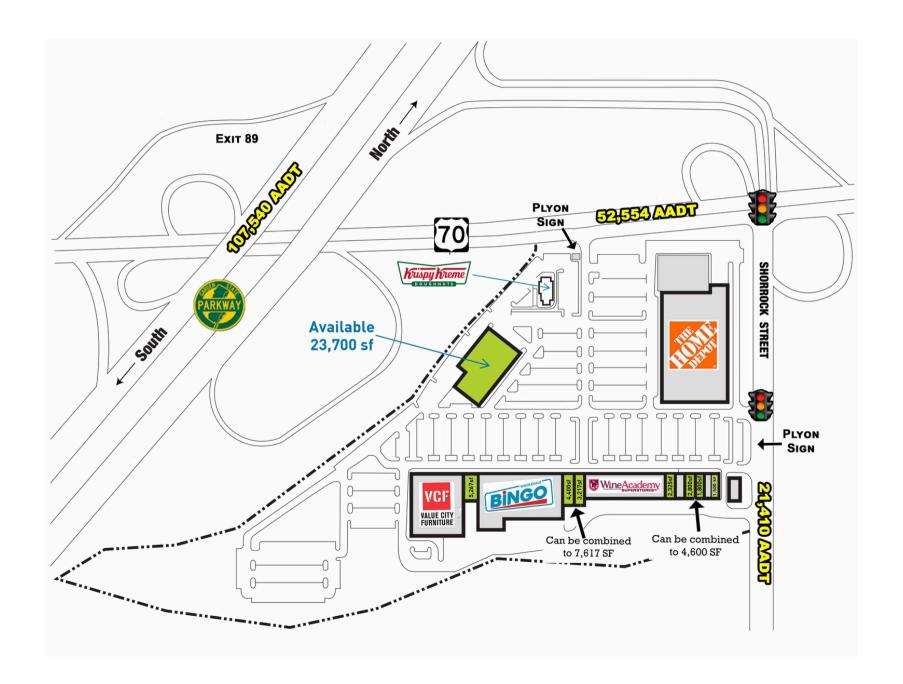

Home Depot received 1,000,000 visits in 12 months, and is ranked in the top 30% for the number of visits for Home Depot stores in NJ! \*

The subject site is located at the signalized intersection of Route 70 and Shorrock St.

Easy access to and from The Garden State Parkway Exit 89 and access points on Rt 70 and Shorrock St. with a combined Traffic Count of 74,000 cars per day.

NNN estimated Taxes, CAM, and Insurance totaling approx. \$5.40/SF (\$2.56/SF CAM and Taxes \$2.84/SF)

### **Traffic Counts**

| Garden State Parkway | 107,540 Cars Per Day |
|----------------------|----------------------|
| Route 70             | 52,554 Cars Per Day  |
| Shorrock St.         | 21,410 Cars Per Day  |