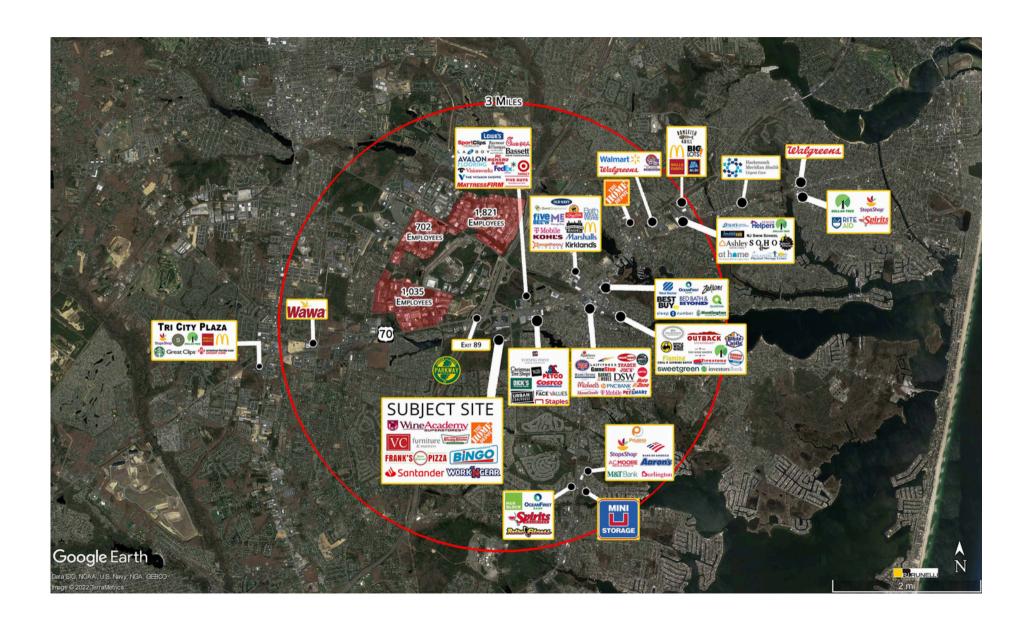

| Demographics | 1 Mile    | 3 Miles   | 5 Miles   |
|--------------|-----------|-----------|-----------|
| Population:  | 5,123     | 85,561    | 266,141   |
| HH Income:   | \$100,914 | \$107,196 | \$119,634 |
| Daytime Pop  | 7,312     | 92,389    | 243,135   |
| m . lor.     |           |           |           |