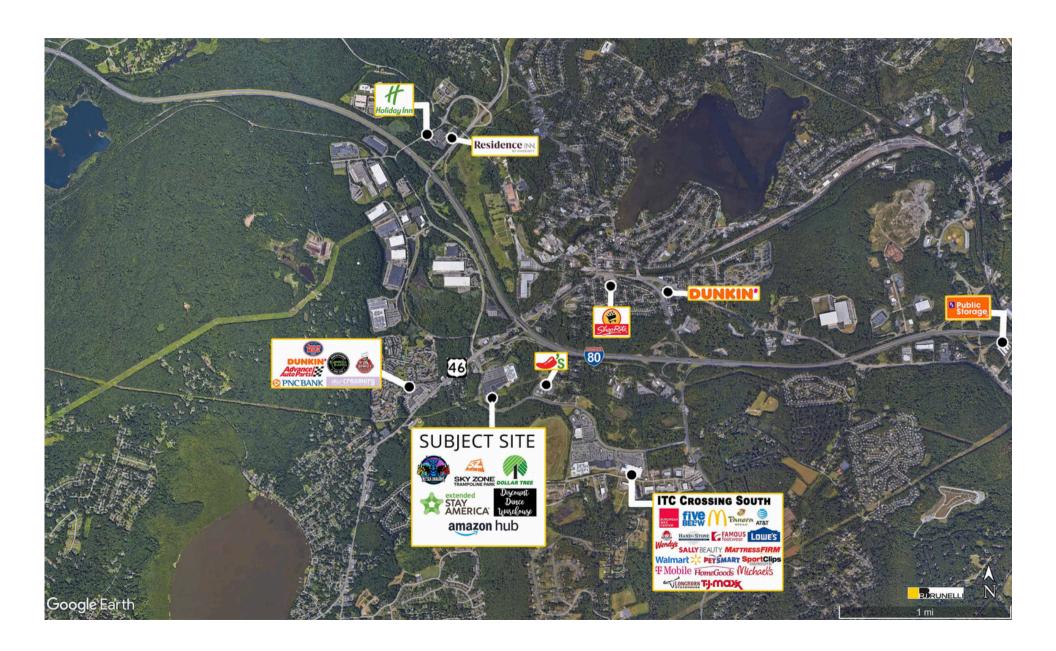

## 1,800 SF; 1,200 SF; & Pad Site Available with a Proposed Drive-Thru

Join Sky Zone, Dollar Tree, and share cross access with ITC South including Walmart, Lowes, TJ Maxx, Michaels, Five Below, PetSmart, Panera Bread, McDonald's, Wendy's, and newly signed Home Goods!

Center has immediate access to Rt 80 with a traffic count of 85,000 cars per day, Rt 46 with a traffic count of 35,000 cars per day, and Rt 206 with 24,000 cars per day.

Proposed Pad Site is available

NNN charges are estimated at \$7/Sf

## 7261 International Drive South AVAILABLE FOR LEASE