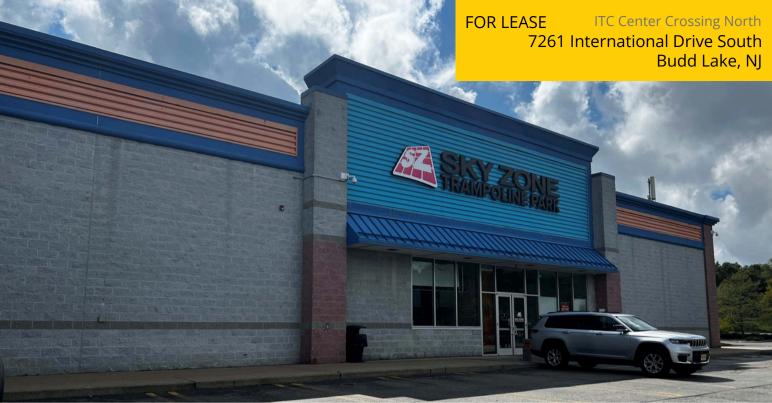

**AVAILABLE:** 

## 1,800 SF; 1,200 SF; & Pad Site Available with a Proposed Drive-Thru

Join Sky Zone, Dollar Tree, and share cross access with ITC South including Walmart, Lowes, TJ Maxx, Michaels, Five Below, PetSmart, Panera Bread, McDonald's, Wendy's, and newly signed Home Goods!

Center has immediate access to Rt 80 with a traffic count of 85,000 cars per day, Rt 46 with a traffic count of 35,000 cars per day, and Rt 206 with 24,000 cars per day.

Proposed Pad Site is available

NNN charges are estimated at \$7/Sf

Seeking quick service restaurant, learning center, postal mail center, toys and gifts, sushi restaurant, pizzeria, bagel and café, auto parts store, or other medical, restaurant, or retail use.

| Demographics | 1 Mile    | 3 Miles   | 5 Miles   |
|--------------|-------