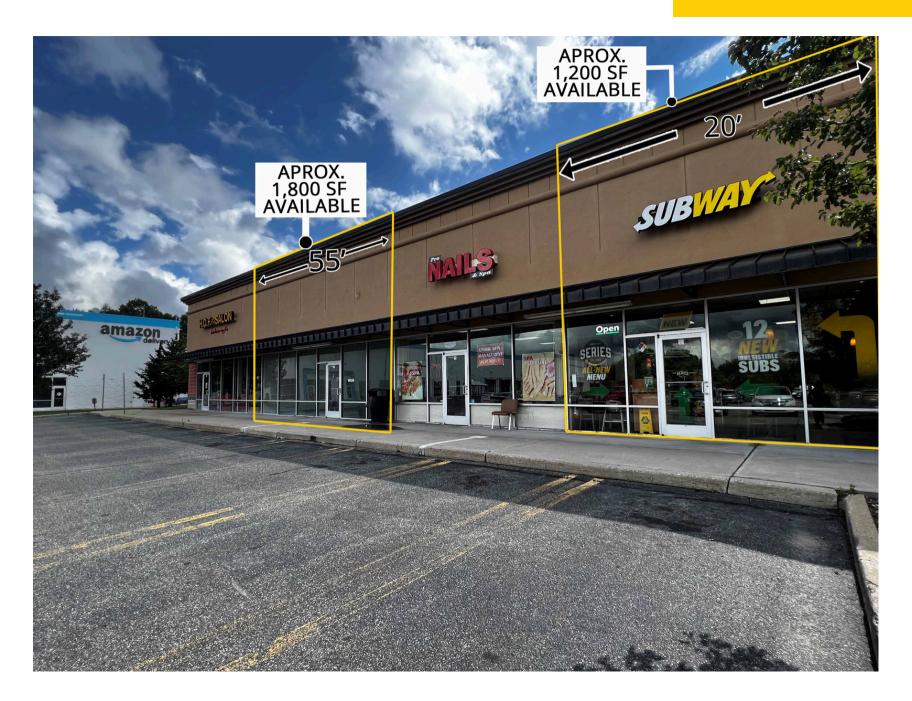

**AVAILABLE:** 

## 1,800 SF; 1,200 SF; & Pad Site Available with a Proposed Drive-Thru

Join Sky Zone, Dollar Tree, and share cross access with ITC South including Walmart, Lowes, TJ Maxx, Michaels, Five Below, PetSmart, Panera Bread, McDonald's, Wendy's, and newly signed Home Goods!