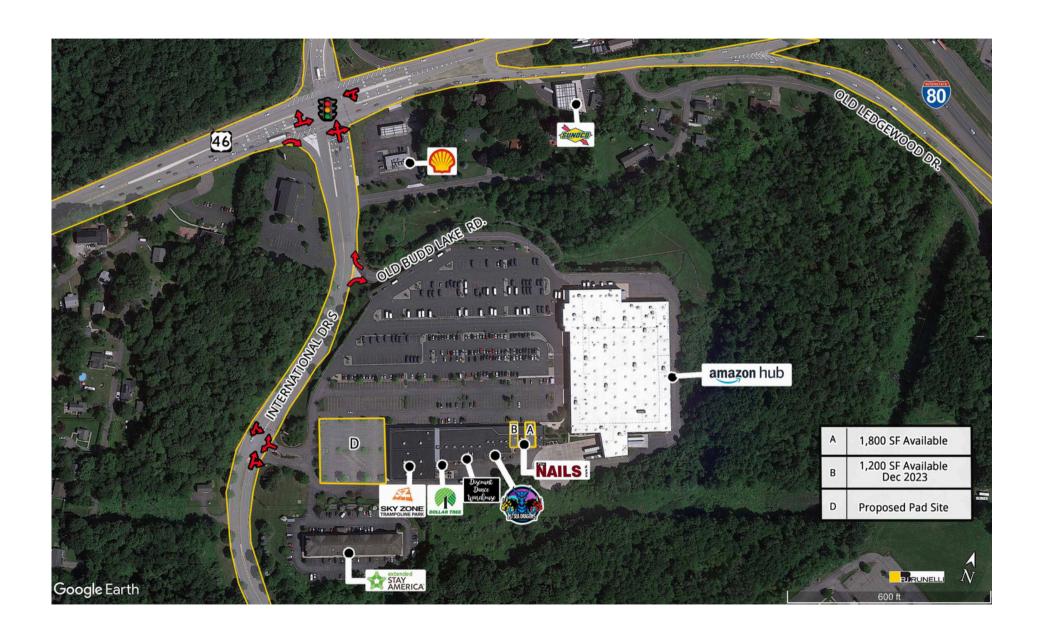

## 1,800 SF; 1,200 SF; & Pad Site Available with a Proposed Drive-Thru

Join Sky Zone, Dollar Tree, and share cross access with ITC South including Walmart, Lowes, TJ Maxx, Michaels, Five Below, PetSmart, Panera Bread, McDonald's, Wendy's, and newly signed Home Goods!

Center has immediate access to Rt 80 with a traffic count of 85,000 cars per day, Rt 46 with a traffic count of 35,000 cars per day, and Rt 206 with 24,000 cars per day.

Proposed Pad Site is available

NNN charges are estimated at \$7/Sf

## Traffic Counts

| Route 46                  | 28,864 Cars Per Day |
|---------------------------|---------------------|
| Route 80                  | 76,598 Cars Per Day |
| International Drive South | 6 858 Cars Per Day  |