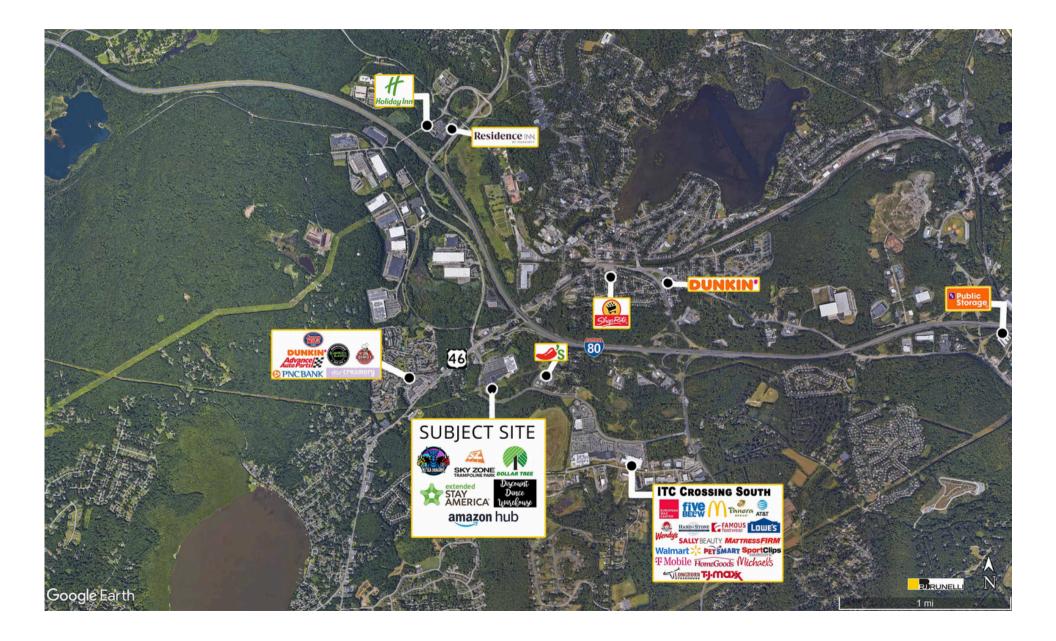

## AVAILABLE: 1,800 SF; 1,200 SF; & Pad Site Available with a Proposed Drive-Thru

Join Sky Zone, Dollar Tree, and share cross access with ITC South including Walmart, Lowes, TJ Maxx, Michaels, Five Below, PetSmart, Panera Bread, McDonald's, Wendy's, and newly signed Home Goods!

Center has immediate access to Rt 80 with a traffic count of 85,000 cars per day, Rt 46 with a traffic count of 35,000 cars per day, and Rt 206 with 24,000 cars per day.

Proposed Pad Site is available

NNN charges are estimated at \$7/SF

## **Traffic Counts**

| Route 46                  | 28,864 Cars Per Day |
|---------------------------|---------------------|
| Route 80                  | 76,598 Cars Per Day |
| International Drive South | 6,858 Cars Per Day  |