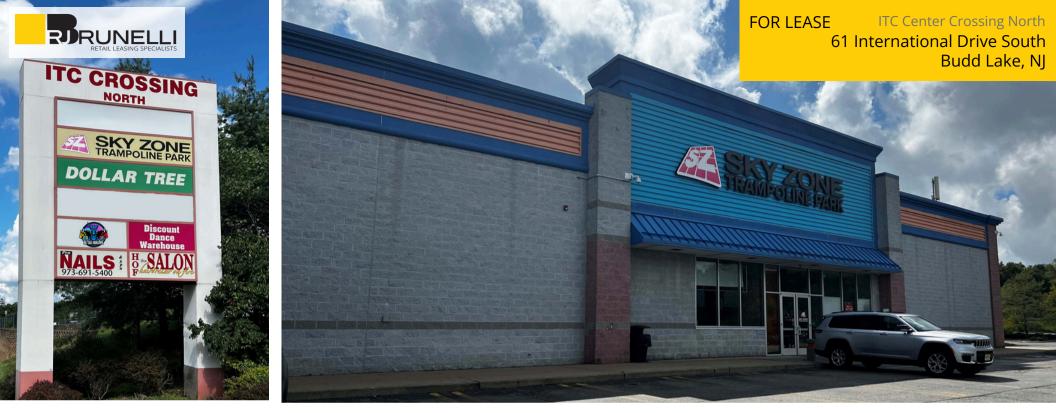

## AVAILABLE: 1,800 SF; 1,200 SF; & Pad Site Available with a Proposed Drive-Thru

Join Sky Zone, Dollar Tree, and share cross access with ITC South including Walmart, Lowes, TJ Maxx, Michaels, Five Below, PetSmart, Panera Bread, McDonald's, Wendy's, and newly signed Home Goods!

Center has immediate access to Rt 80 with a traffic count of 85,000 cars per day, Rt 46 with a traffic count of 35,000 cars per day, and Rt 206 with 24,000 cars per day.

Proposed Pad Site is available

NNN charges are estimated at \$7/SF

Seeking quick service restaurant, learning center, postal mail center, toys and gifts, sushi restaurant, pizzeria, bagel and café, auto parts store, or other medical, restaurant, or retail use.

| Demographics | 1 Mile    | 3 Miles   | 5 Miles   |  |
|--------------|----------