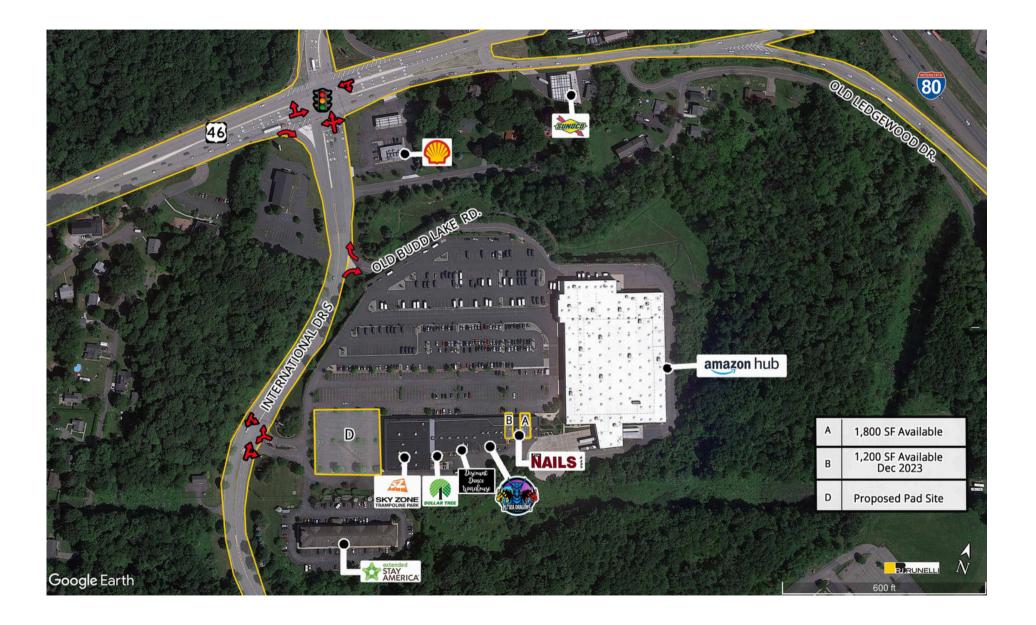

## AVAILABLE: 1,800 SF; 1,200 SF; & Pad Site Available with a Proposed Drive-Thru

Join Sky Zone, Dollar Tree, and share cross access with ITC South including Walmart, Lowes, TJ Maxx, Michaels, Five Below, PetSmart, Panera Bread, McDonald's, Wendy's, and newly signed Home Goods!

Center has immediate access to Rt 80 with a traffic count of 85,000 cars per day, Rt 46 with a traffic count of 35,000 cars per day, and Rt 206 with 24,000 cars per day.

Proposed Pad Site is available

NNN charges are estimated at \$7/SF