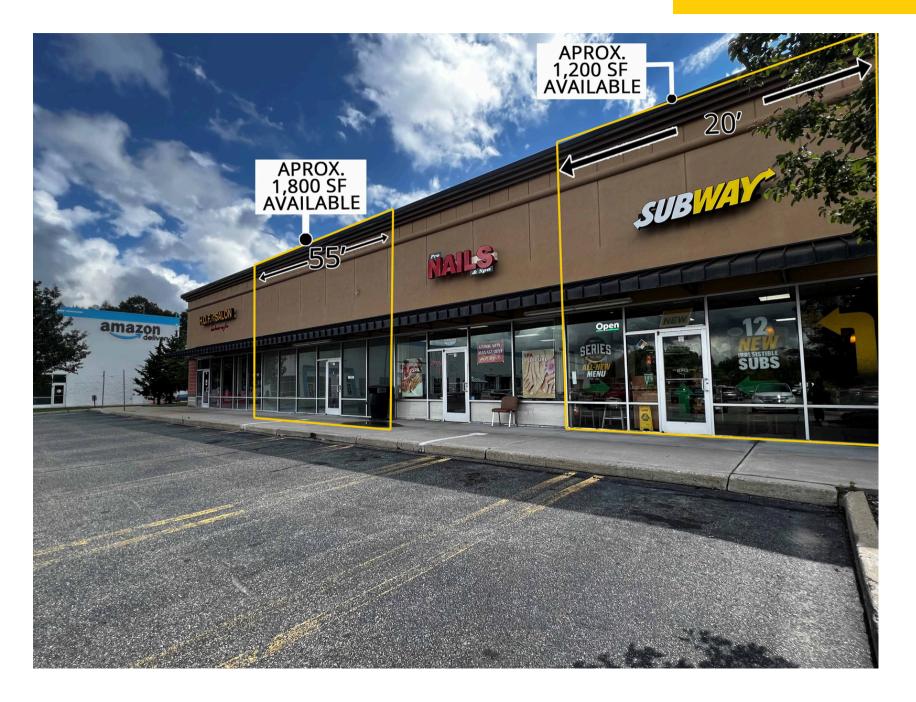

## AVAILABLE: 1,800 SF; 1,200 SF; & Pad Site Available with a Proposed Drive-Thru

Join Sky Zone, Dollar Tree, and share cross access with ITC South including Walmart, Lowes, TJ Maxx, Michaels, Five Below, PetSmart, Panera Bread, McDonald's, Wendy's, and newly signed Home Goods!