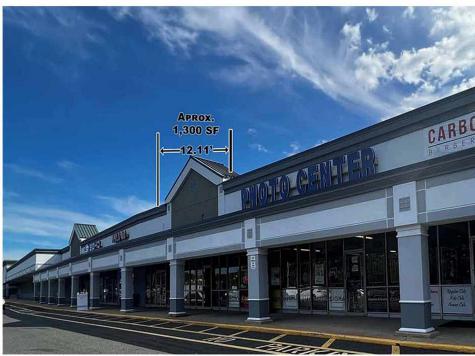

Available for Lease

1,300 SF; 2,240 SF; 4,500 SF (End Cap); 3,300 SF;

4,600 SF; 2,275 SF; & 5,000 SF (Pad Site)

- Join At Home, Planet Fitness, Dollar Tree, SOHO Salon Suites and Ashley Furniture (opening soon), and others! Just announced, Livoti's Old World Market coming soon!
- At Home ranks #1 most visited out of all of the At Home locations in NJ\*
- Adjacent Walmart ranks #6 out of #62 locations in NJ\*
- Pad site available with potential drive thru opportunity for a quick service restaurant, ground lease or build to suit!
- · Combined traffic count of over 50,000 cars per day!
- Seeking: urgent care center, ice cream, smoothies, dental, optometrist, sushi, Mexican
  restaurant, Italian/pizzeria, kids gym, children's learning center, pet supplies store,
  medical supplies store, hobby and toy store, cell phone store
  - \* Per Placer, ai