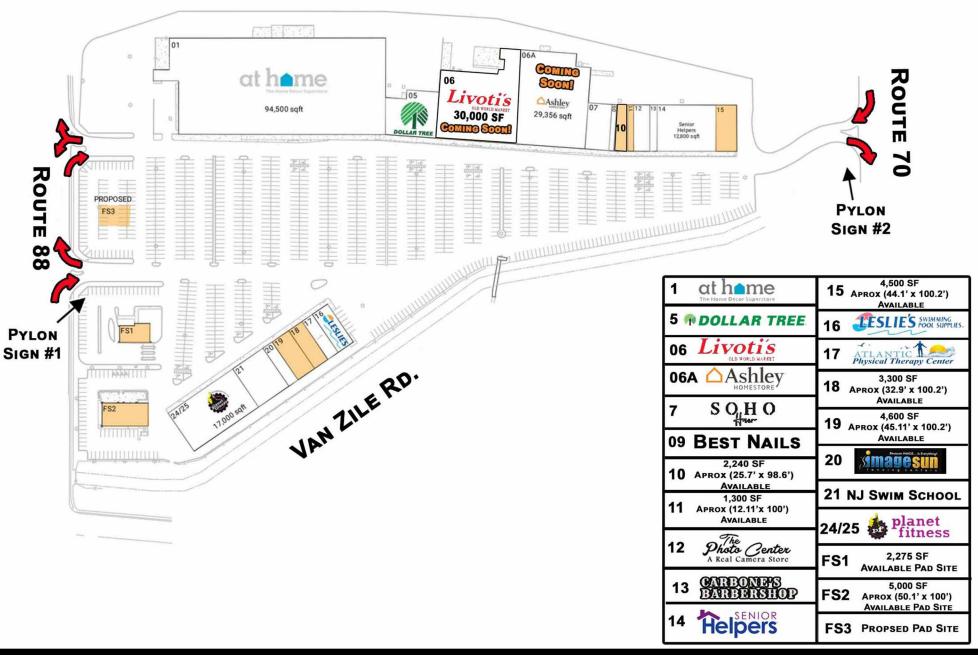

Available for Lease

1,300 SF; 2,240 SF; 4,500 SF (End Cap); 3,300 SF;

4,600 SF; 2,275 SF; & 5,000 SF (Pad Site)

- Join At Home, Planet Fitness, Dollar Tree, SOHO Salon Suites and Ashley Furniture (opening soon), and others! Just announced, Livoti's Old World Market coming soon!
- At Home ranks #1 most visited out of all of the At Home locations in NJ\*
- Adjacent Walmart ranks #6 out of #62 locations in NJ\*
- Pad site available with potential drive thru opportunity for a quick service restaurant, ground lease or build to suit!
- · Combined traffic count of over 50,000 cars per day!
- Seeking: urgent care center, ice cream, smoothies, dental, optometrist, sushi, Mexican
  restaurant, Italian/pizzeria, kids gym, children's learning center, pet supplies store,
  medical supplies store, hobby and toy store, cell phone store
  - \* Per Placer, ai

**TOTAL GLA 246,235 SF** 

TRAFFIC COUNT ROUTE 88 = 20,318 CARS PER DAY

VAN ZILE RD = 6,966 CARS PER DAY

ROUTE 70 = 30,605 CARS PER DAY

Dawn Pizzichillo/ Sales Associates
Cell: 732-939-0730
dpizzichillo@rjbrunelli.com