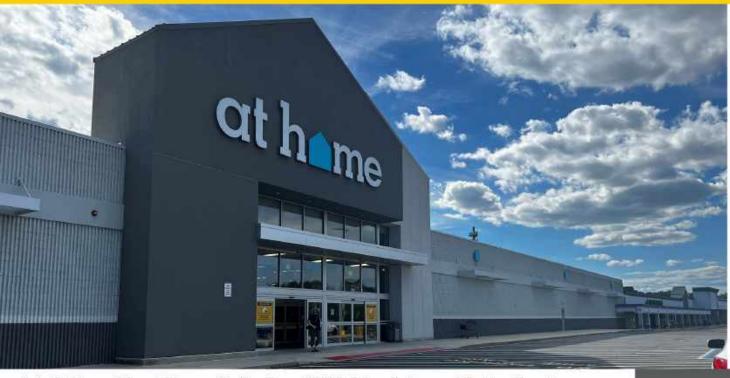

Available for Lease

1,300 SF; 2,240 SF; 4,500 SF (End Cap); 3,300 SF;

4,600 SF; 2,275 SF; & 5,000 SF (Pad Site)

- Join At Home, Planet Fitness, Dollar Tree, SOHO Salon Suites and Ashley Furniture (opening soon), and others! Just announced, Livoti's Old World Market coming soon!
- At Home ranks #1 most visited out of all of the At Home locations in NJ\*
- Adjacent Walmart ranks #6 out of #62 locations in NJ\*
- Pad site available with potential drive thru opportunity for a quick service restaurant, ground lease or build to suit!
- · Combined traffic count of over 50,000 cars per day!
- Seeking: urgent care center, ice cream, smoothies, dental, optometrist, sushi, Mexican
  restaurant, Italian/pizzeria, kids gym, children's learning center, pet supplies store,
  medical supplies store, hobby and toy store, cell phone store
  - \* Per Placer, ai