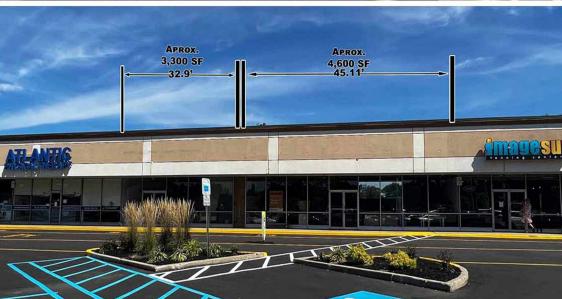

Available for Lease

1,300 SF; 2,240 SF; 4,500 SF (End Cap); 3,300 SF;

4,600 SF; 2,275 SF; & 5,000 SF (Pad Site)

- Join At Home, Planet Fitness, Dollar Tree, SOHO Salon Suites and Ashley Furniture (opening soon), and others! Just announced, Livoti's Old World Market coming soon!
- At Home ranks #1 most visited out of all of the At Home locations in NJ\*
- Adjacent Walmart ranks #6 out of #62 locations in NJ\*
- Pad site available with potential drive thru opportunity for a quick service restaurant, ground lease or build to suit!
- · Combined traffic count of over 50,000 cars per day!
- Seeking: urgent care center, ice cream, smoothies, dental, optometrist, sushi, Mexican
  restaurant, Italian/pizzeria, kids gym, children's learning center, pet supplies store,
  medical supplies store, hobby and toy store, cell phone store
  - \* Per Placer, ai