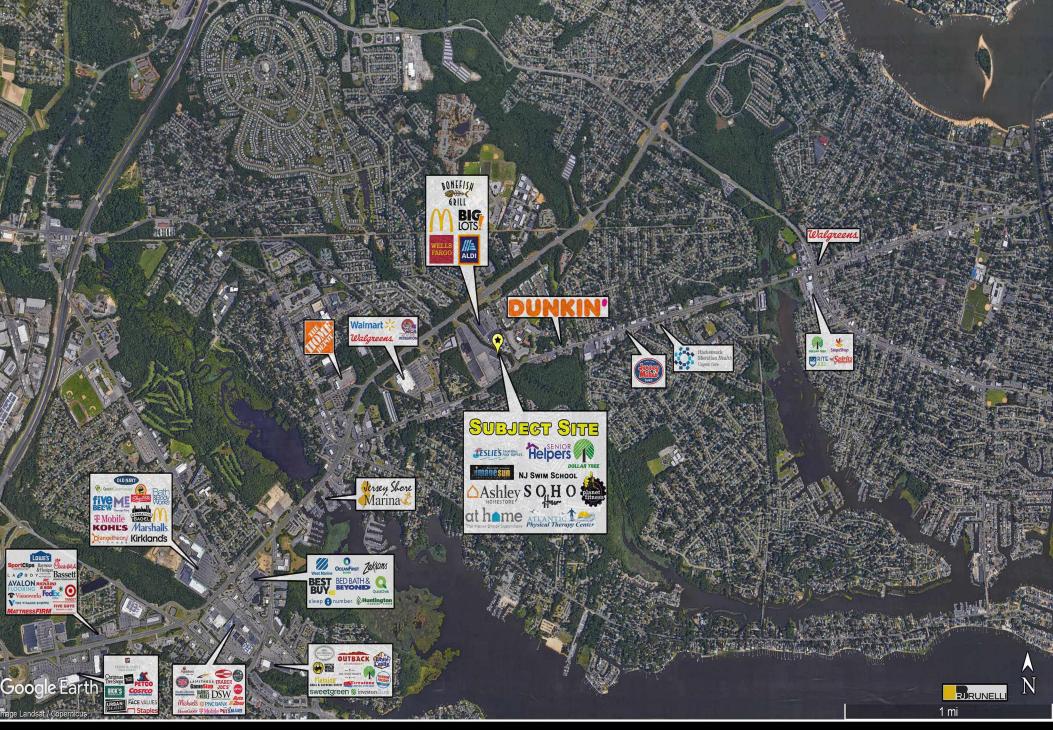

Available for Lease

1,300 SF; 2,240 SF; 4,500 SF (End Cap); 3,300 SF;

4,600 SF; 2,275 SF; & 5,000 SF (Pad Site)

- Join At Home, Planet Fitness, Dollar Tree, SOHO Salon Suites and Ashley Furniture (opening soon), and others! Just announced, Livoti's Old World Market coming soon!
- At Home ranks #1 most visited out of all of the At Home locations in NJ\*
- Adjacent Walmart ranks #6 out of #62 locations in NJ\*
- Pad site available with potential drive thru opportunity for a quick service restaurant, ground lease or build to suit!
- · Combined traffic count of over 50,000 cars per day!
- Seeking: urgent care center, ice cream, smoothies, dental, optometrist, sushi, Mexican
  restaurant, Italian/pizzeria, kids gym, children's learning center, pet supplies store,
  medical supplies store, hobby and toy store, cell phone store
  - \* Per Placer, ai

**TOTAL GLA 246,235 SF** 

TRAFFIC COUNT ROUTE 88 = 20,318 CARS PER DAY

VAN ZILE RD = 6,966 CARS PER DAY

ROUTE 70 = 30,605 CARS PER DAY

Dawn Pizzichillo/ Sales Associates
Cell: 732-939-0730
dpizzichillo@rjbrunelli.com