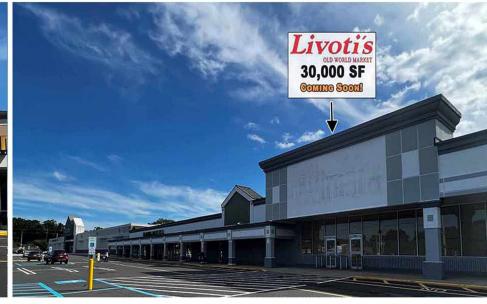

Available for Lease

1,300 SF; 2,240 SF; 4,500 SF (End Cap); 3,300 SF;

4,600 SF; 2,275 SF; & 5,000 SF (Pad Site)

- Join At Home, Planet Fitness, Dollar Tree, SOHO Salon Suites and Ashley Furniture (opening soon), and others! Just announced, Livoti's Old World Market coming soon!
- At Home ranks #1 most visited out of all of the At Home locations in NJ\*
- Adjacent Walmart ranks #6 out of #62 locations in NJ\*
- Pad site available with potential drive thru opportunity for a quick service restaurant, ground lease or build to suit!
- · Combined traffic count of over 50,000 cars per day!
- Seeking: urgent care center, ice cream, smoothies, dental, optometrist, sushi, Mexican
  restaurant, Italian/pizzeria, kids gym, children's learning center, pet supplies store,
  medical supplies store, hobby and toy store, cell phone store
  - \* Per Placer, ai