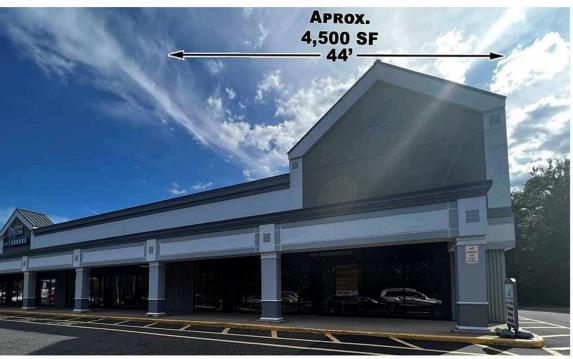

Available for Lease

1,300 SF; 2,240 SF; 4,500 SF (End Cap); 3,300 SF;

4,600 SF; 2,275 SF; & 5,000 SF (Pad Site)

- Join At Home, Planet Fitness, Dollar Tree, SOHO Salon Suites and Ashley Furniture (opening soon), and others! Just announced, Livoti's Old World Market coming soon!
- At Home ranks #1 most visited out of all of the At Home locations in NJ\*
- Adjacent Walmart ranks #6 out of #62 locations in NJ\*
- Pad site available with potential drive thru opportunity for a quick service restaurant, ground lease or build to suit!
- · Combined traffic count of over 50,000 cars per day!
- Seeking: urgent care center, ice cream, smoothies, dental, optometrist, sushi, Mexican
  restaurant, Italian/pizzeria, kids gym, children's learning center, pet supplies store,
  medical supplies store, hobby and toy store, cell phone store
  - \* Per Placer, ai