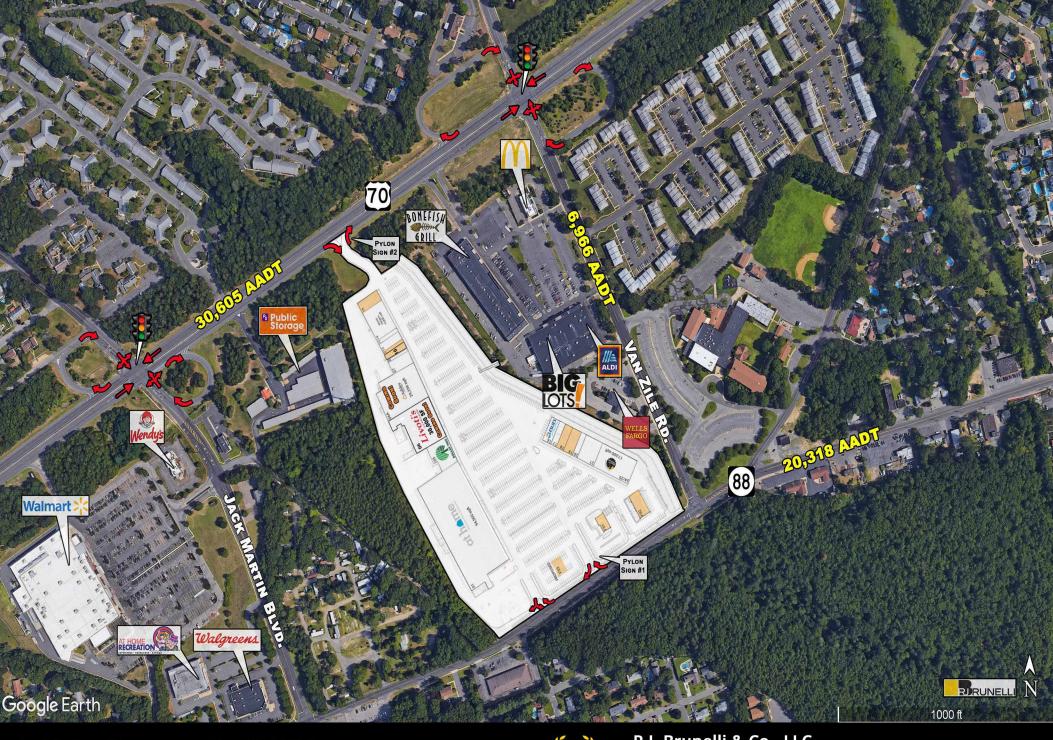

**TOTAL GLA 246,235 SF** 

TRAFFIC COUNT ROUTE 88 = 20,318 CARS PER DAY

VAN ZILE RD = 6,966 CARS PER DAY

ROUTE 70 = 30,605 CARS PER DAY

Dawn Pizzichillo/ Sales Associates
Cell: 732-939-0730
dpizzichillo@rjbrunelli.com