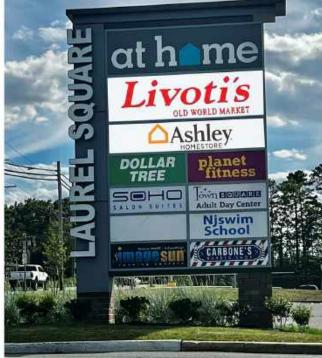

Available for Lease

1,300 SF; 2,240 SF; 4,500 SF (End Cap); 3,300 SF;

4,600 SF; 2,275 SF; & 5,000 SF (Pad Site)

- Join At Home, Planet Fitness, Dollar Tree, SOHO Salon Suites and Ashley Furniture (opening soon), and others! Just announced, Livoti's Old World Market coming soon!
- At Home ranks #1 most visited out of all of the At Home locations in NJ\*
- Adjacent Walmart ranks #6 out of #62 locations in NJ\*
- Pad site available with potential drive thru opportunity for a quick service restaurant, ground lease or build to suit!
- · Combined traffic count of over 50,000 cars per day!
- Seeking: urgent care center, ice cream, smoothies, dental, optometrist, sushi, Mexican
  restaurant, Italian/pizzeria, kids gym, children's learning center, pet supplies store,
  medical supplies store, hobby and toy store, cell phone store
  - \* Per Placer, ai