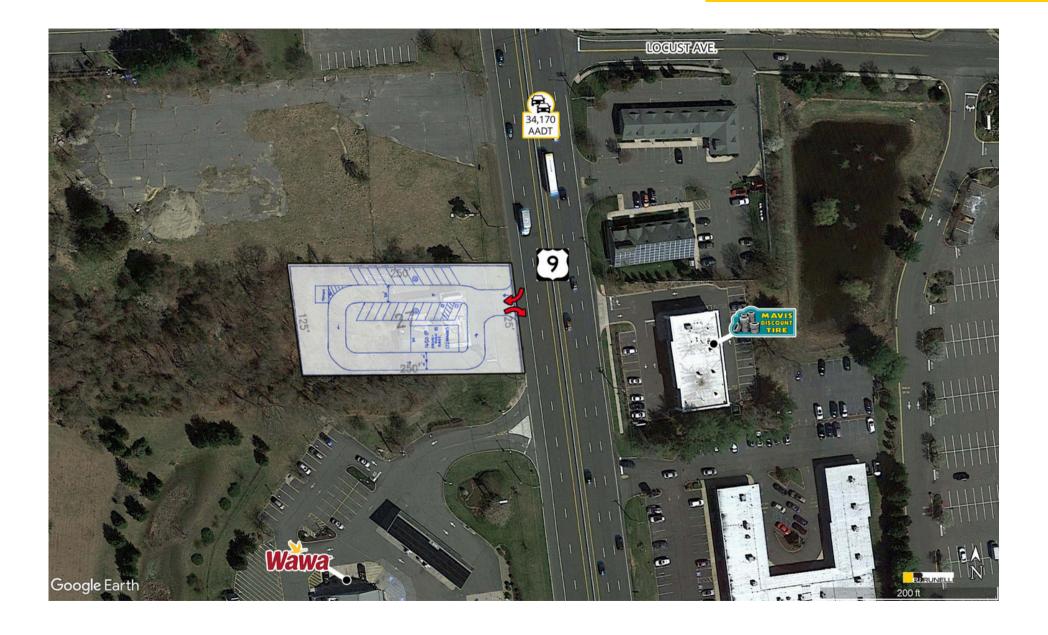

AVAILABLE: 0.72 Acres

An Estimated 34,170 Cars Per Day on Route 9

Surrounded by National Retailers including Wawa, Stop & Shop, Shop Rite, Hobby Lobby, Old Navy, Kohls, Lowes Michaels, PetSmart, Sonic, Panera Bread, and others

## **Traffic Counts**

Route 9 34,170 Cars Per Day

Howell, NJ