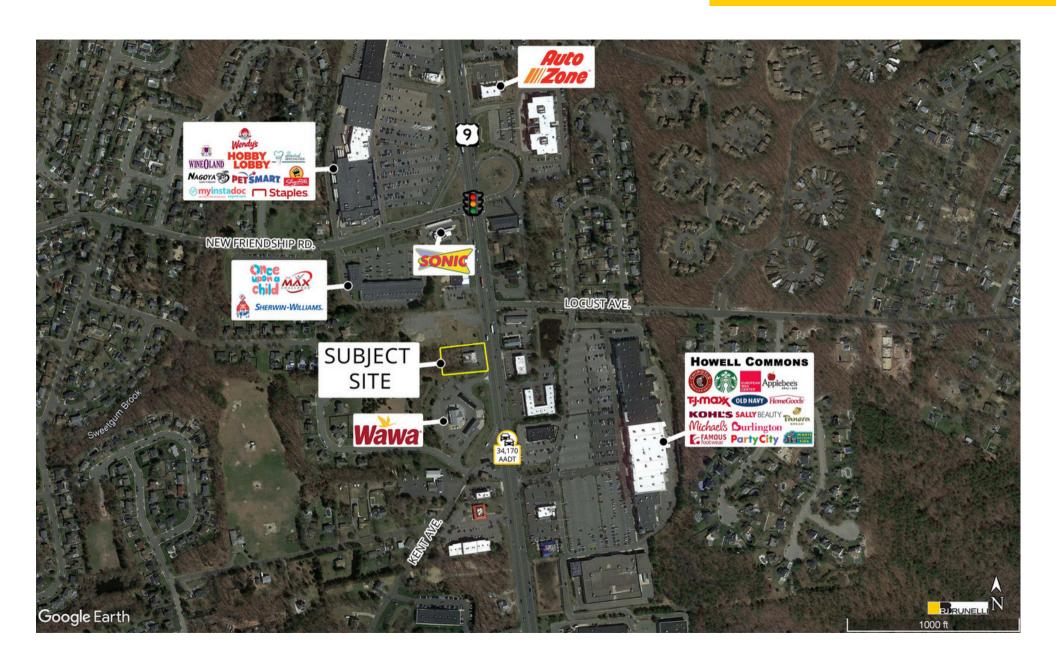

AVAILABLE: 0.72 Acres

An Estimated 34,170 Cars Per Day on Route 9

Surrounded by National Retailers including Wawa, Stop & Shop, Shop Rite, Hobby Lobby, Old Navy, Kohls, Lowes Michaels, PetSmart, Sonic, Panera Bread, and others

**Excellent Visibility** 

3-Miles away from Georgian Court University

| Demographics | 1 Mile    | 3 Miles   | 5 Miles   |
|--------------|-----------|-----------|-----------|
| Population:  | 7,522     | 74,779    | 194,437   |
| HH Income:   | \$155,506 | \$134,763 | \$130,194 |
| Daytime Pop  | 7,671     | 63,947    | 166,803   |
| Total GLA    |           |           |           |