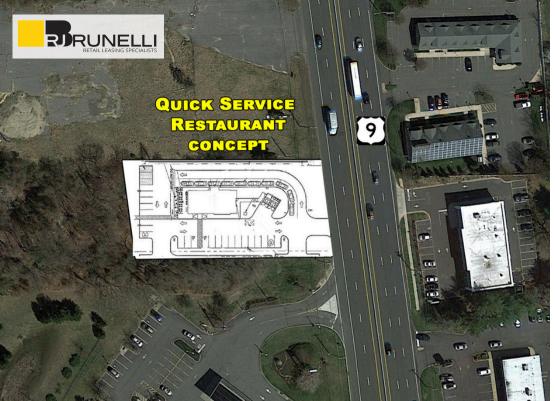

AVAILABLE: 0.72 Acres

An Estimated 34,170 Cars Per Day on Route 9

Surrounded by National Retailers including Wawa, Stop & Shop, Shop Rite, Hobby Lobby, Old Navy, Kohls, Lowes Michaels, PetSmart, Sonic, Panera Bread, and others

## **Traffic Counts**

Route 9 34,170 Cars Per Day

Howell, NJ