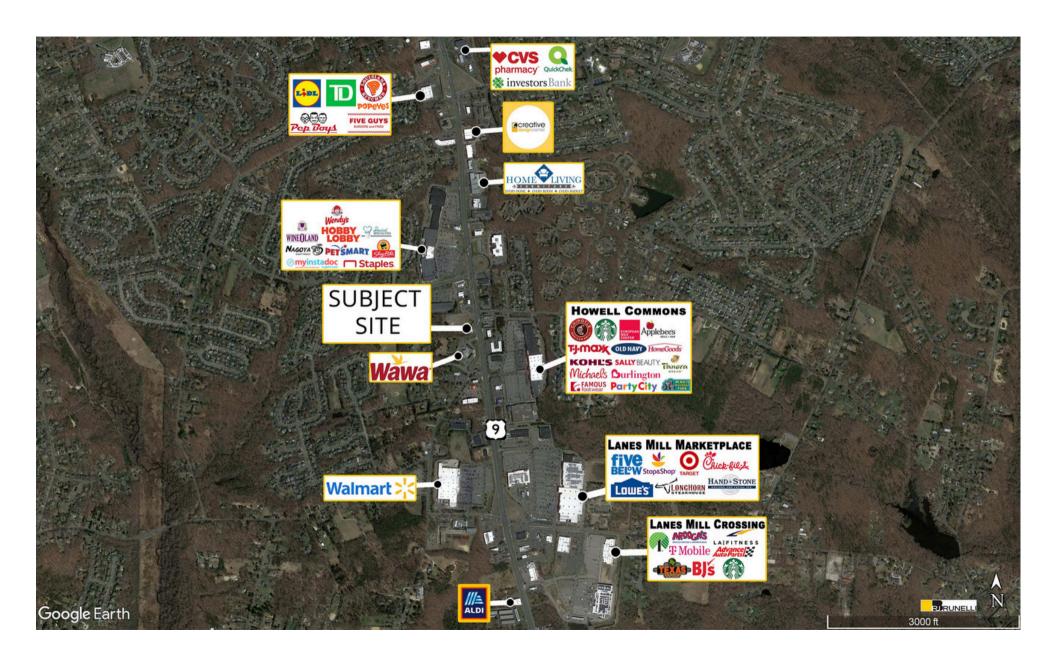

AVAILABLE: 0.72 Acres

An Estimated 34,170 Cars Per Day on Route 9

Surrounded by National Retailers including Wawa, Stop & Shop, Shop Rite, Hobby Lobby, Old Navy, Kohls, Lowes Michaels, PetSmart, Sonic, Panera Bread, and others

## **Traffic Counts**

Route 9 34,170 Cars Per Day

Howell, NJ

## 4658 Route 9 GROUND LEASE/BUILD TO SUIT