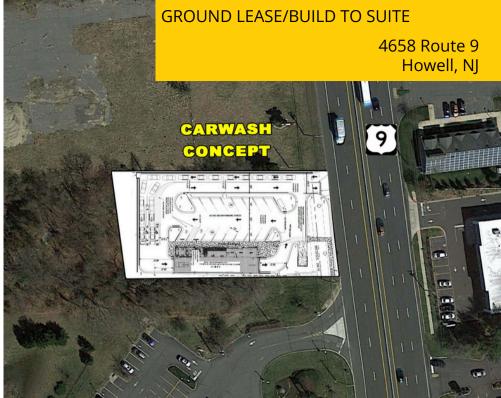

AVAILABLE: 0.72 Acres

An Estimated 34,170 Cars Per Day on Route 9

Surrounded by National Retailers including Wawa, Stop & Shop, Shop Rite, Hobby Lobby, Old Navy, Kohls, Lowes Michaels, PetSmart, Sonic, Panera Bread, and others

**Excellent Visibility** 

3-Miles away from Georgian Court University

| Demographics | 1 Mile    | 3 Miles   | 5 Miles   |
|--------------|-----------|-----------|-----------|
| Population:  | 7,522     | 74,779    | 194,437   |
| HH Income:   | \$155,506 | \$134,763 | \$130,194 |
| Daytime Pop  | 7,671     | 63,947    | 166,803   |
| Total GLA    |           |           |           |

13,250 SF

## **Traffic Counts**

Route 9 34,170 Cars Per Day

Howell, NJ













## 4658 Route 9 GROUND LEASE/BUILD TO SUIT

## CONNECT WITH US TODAY



MARIO BRUNELLI mbr