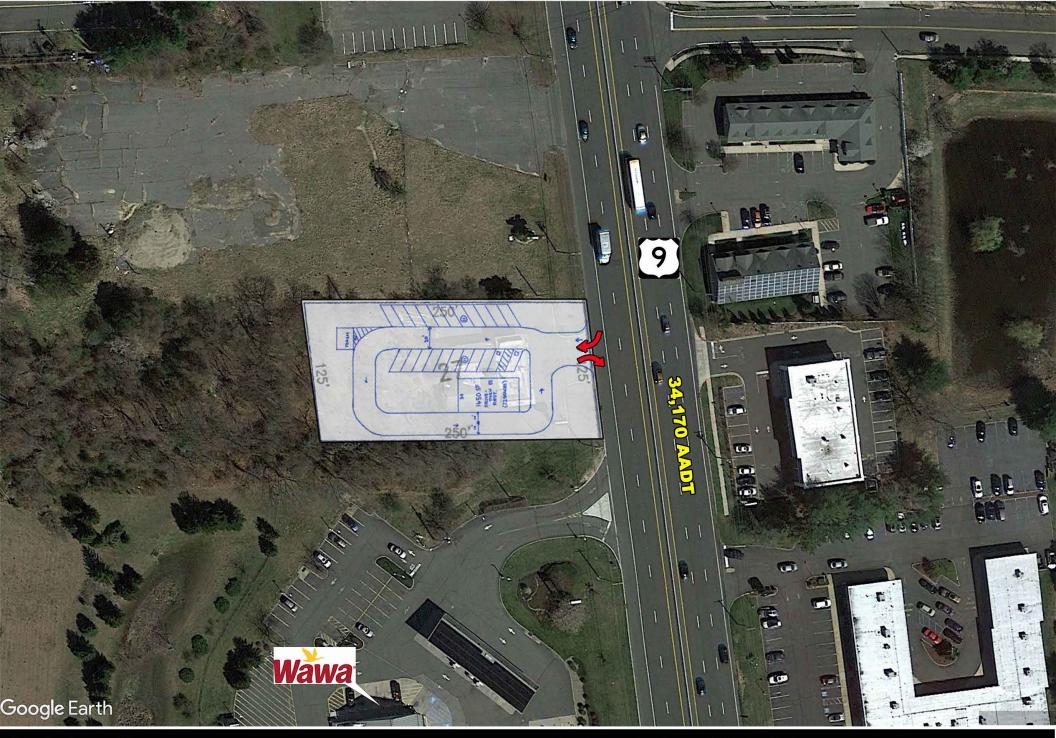

## 4658 Route 9 Howell, NJ

## Ground Lease/ Build to Suit 0.72 Acres

- An Estimated 34,170 Cars Per Day on Route 9
- Surrounded by National Retailers including Wawa, Stop & Shop, Shop Rite, Hobby Lobby, Old Navy, Kohls, Lowes Michaels, PetSmart, Sonic, Panera Bread, and others
- 74,055 People within a 3-mile Radius with an Average Household Income of \$113,502
- Excellent Visibility
- 3-Miles away from Georgian Court University

## TRAFFIC COUNT ROUTE 9 - 34,170 CARS PER DAY

**Mario Brunelli** / VP of Investment Sales & Site Acquistions Cell: 786-570-9723 mbrunelli@rjbrunelli.com

R.J. Brunelli & Co., LLC 400 Perrine Rd, Ste 405 Old Bridge, NJ 08857