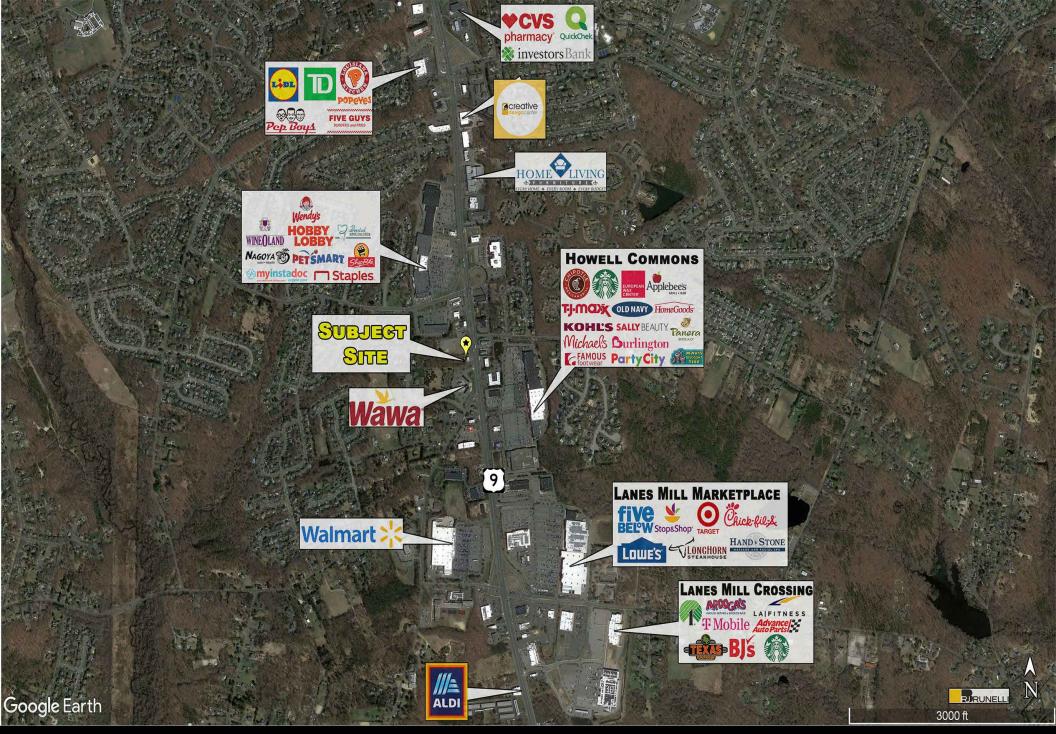

## 4658 Route 9 Howell, NJ

## Ground Lease/ Build to Suit 0.72 Acres

- An Estimated 34,170 Cars Per Day on Route 9
- Surrounded by National Retailers including Wawa, Stop & Shop, Shop Rite, Hobby Lobby, Old Navy, Kohls, Lowes Michaels, PetSmart, Sonic, Panera Bread, and others
- 74,055 People within a 3-mile Radius with an Average Household Income of \$113,502
- Excellent Visibility
- 3-Miles away from Georgian Court University