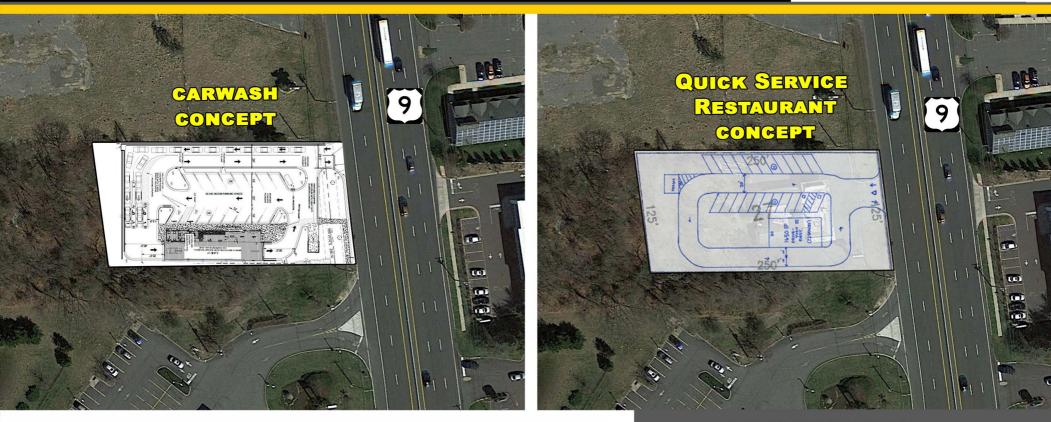

## 4658 Route 9 Howell, NJ

## Ground Lease/ Build to Suit 0.72 Acres

- An Estimated 34,170 Cars Per Day on Route 9
- Surrounded by National Retailers including Wawa, Stop & Shop, Shop Rite, Hobby Lobby, Old Navy, Kohls, Lowes Michaels, PetSmart, Sonic, Panera Bread, and others
- 74,055 People within a 3-mile Radius with an Average Household Income of \$113,502
- Excellent Visibility
- 3-Miles away from Georgian Court University