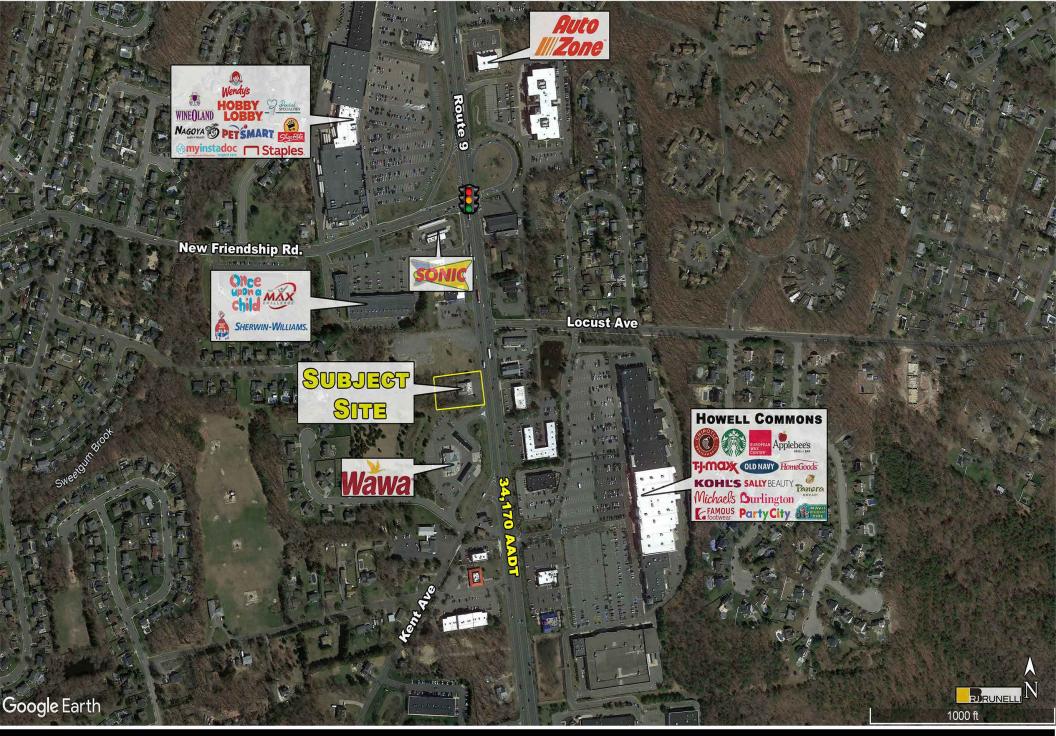

## 4658 Route 9 Howell, NJ

## Ground Lease/ Build to Suit 0.72 Acres

- An Estimated 34,170 Cars Per Day on Route 9
- Surrounded by National Retailers including Wawa, Stop & Shop, Shop Rite, Hobby Lobby, Old Navy, Kohls, Lowes Michaels, PetSmart, Sonic, Panera Bread, and others
- 74,055 People within a 3-mile Radius with an Average Household Income of \$113,502
- Excellent Visibility
- 3-Miles away from Georgian Court University