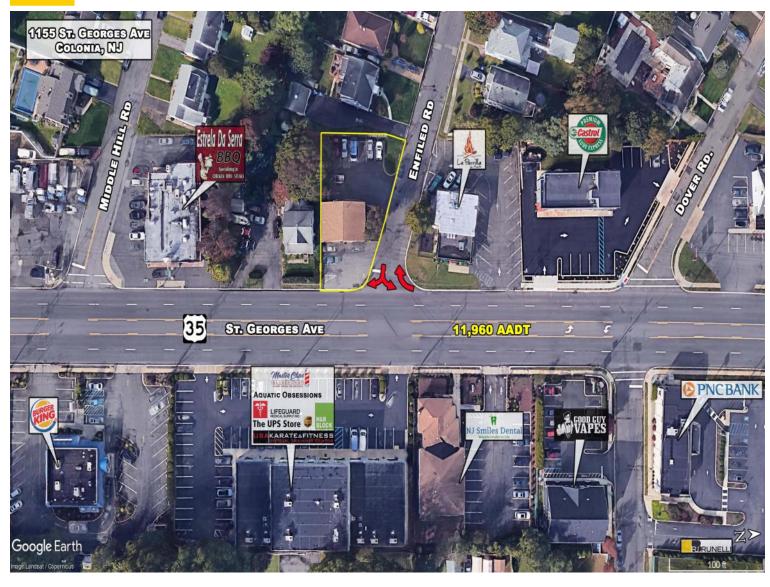

## 1155 St. Georges Ave. (Rt. 35) **Colonia**, New Jersey

## **PROPERTY HIGHLIGHTS:**

Property located on highly trafficked St. Georges Ave (rt. 35), a main commercial thoroughfare through Middlesex County.

Corner location with excellent visibility and ample frontage.

Curb cuts on St. Georges Ave and Enfield Rd. with parking at

Easy access to Route 1, 9, 440, 287, NJ Turnpike, and Garden

Seeking: automotive, construction, plumbing, HVAC, or skilled

International Council of Shopping Centers www.rjbrunelli.com