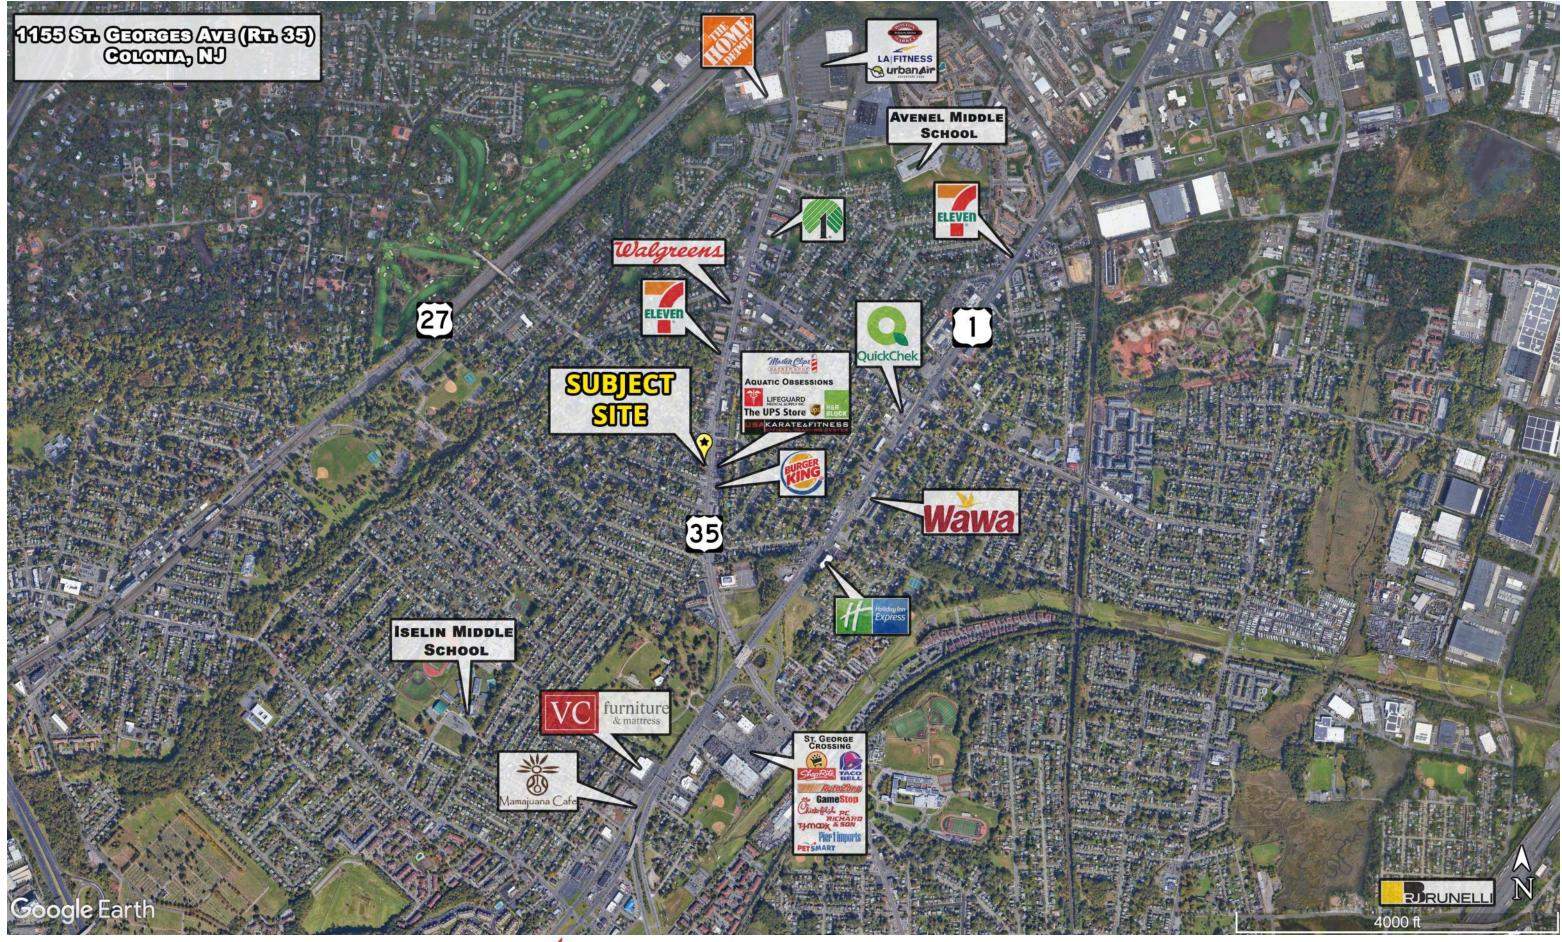

## 1155 St. Georges Ave. (Rt. 35) **Colonia**, New Jersey

## **PROPERTY HIGHLIGHTS:**

Property located on highly trafficked St. Georges Ave (rt. 35), a main commercial thoroughfare through Middlesex County.

Corner location with excellent visibility and ample frontage.

Curb cuts on St. Georges Ave and Enfield Rd. with parking at

Easy access to Route 1, 9, 440, 287, NJ Turnpike, and Garden

Seeking: automotive, construction, plumbing, HVAC, or skilled

International Council of Shopping Centers www.rjbrunelli.com