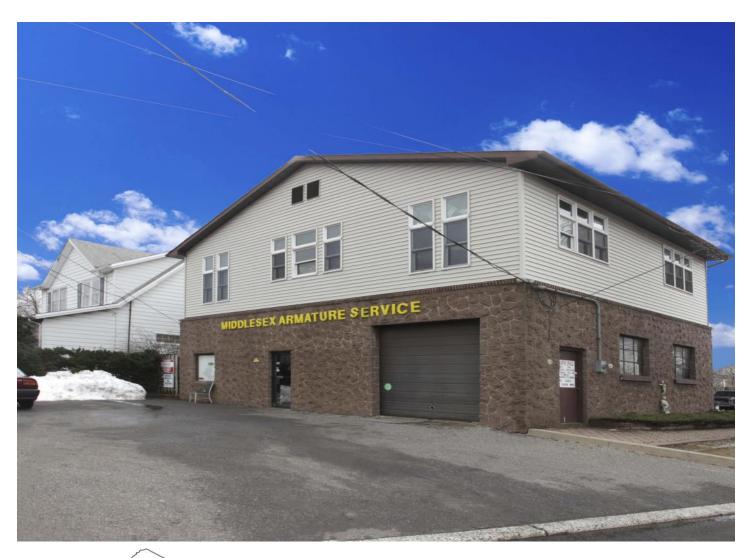

| 140,125   | 350,973   |                                                                                            |
| AVG. HOUSEHOLD INCOME | \$114,303 | \$114,856 | \$118,017 |                                                                                            |
| DAYTIME POPULATION    | 15,102    | 134,969   | 335,503   |                                                                                            |

re information please contact: **USIVE BROKER** LENAZ R SALES ASSOCIATE inelli & Co., LLC rine Road, Suite 405 lge, NJ 08857 32-721-5800, ext. 26 lenaz@rjbrunelli.com r website: www.rjbrunelli.com

R.J. Brunelli & Co LLC 400 Perrine Road, Suite 405, Old Bridge, NJ 08857 P. (732) 721 5800 F. (732) 721 9241



1155 St. Georges Ave. (Rt. 35) **Colonia**, New Jersey





- each entrance.
- State Parkway.
- trade.



## 0.19 Acres with 2,554 SF Building Available for Sale

## **PROPERTY HIGHLIGHTS:**

Property located on highly trafficked St. Georges Ave (rt. 35), a main commercial thoroughfare through Middlesex County.

Corner location with excellent visibility and ample frontage.

Curb cuts on St. Georges Ave and Enfield Rd. with parking at

Easy access to Route 1, 9, 440, 287, NJ Turnpike, and Garden

Seeking: automotive, construction, plumbing, HVAC, or skilled





International Council of Shopping Centers www.rjbrunelli.com

The information provided herein is for general information purposes only, and is subject to change by the broker and the landlord from time to time. Nothing contained herein is intended to be a binding representation. The brok