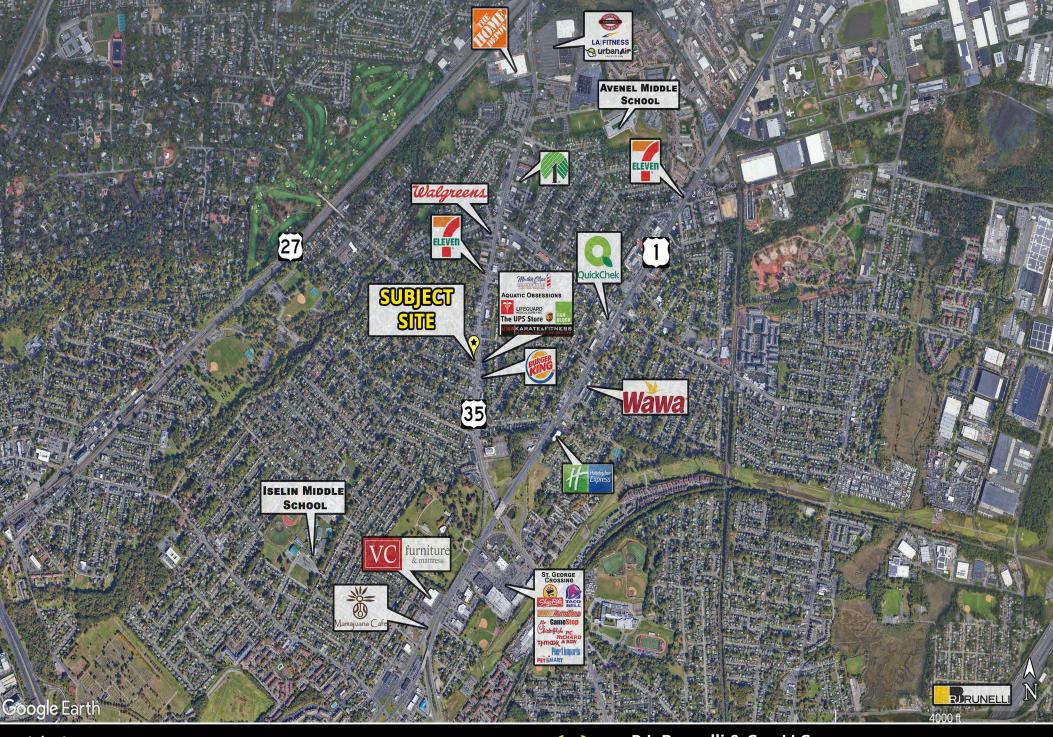

Cell: 732-690-2800 jlenaz@rjbrunelli.com

R.J. Brunelli & Co., LLC 400 Perrine Rd, Ste 405 Old Bridge, NJ 08857

732-721-5800 www.rjbrunelli.com

- Property located on highly trafficked St. Georges Ave (rt. 35), a main commercial thoroughfare through Middlesex County.
- Corner location with excellent visibility and ample frontage.
- Curb cuts on St. Georges Ave and Enfield Rd. with parking at each entrance.
- Easy access to Route 1, 9, 440, 287, NJ Turnpike, and Garden State Parkway.
- Seeking: automotive, construction, plumbing, HVAC, or skilled trade.

TOTAL GLA 2,554SF TRAFFIC COUNT ROUTE 35 - 11,960 CARS PER DAY