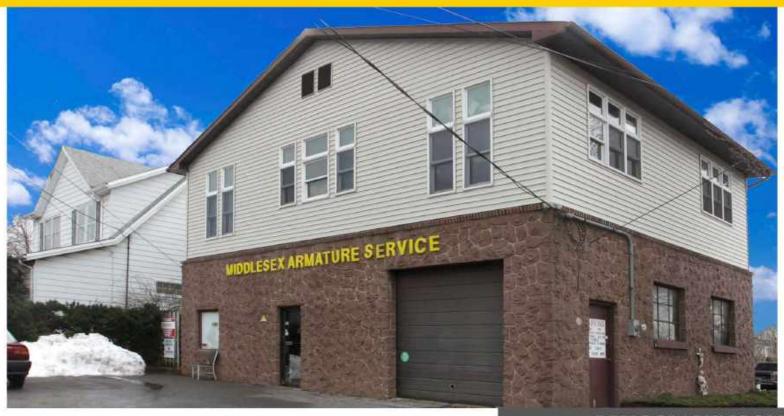

Cell: 732-690-2800 jlenaz@rjbrunelli.com

R.J. Brunelli & Co., LLC 400 Perrine Rd, Ste 405 Old Bridge, NJ 08857

732-721-5800 www.rjbrunelli.com

- Property located on highly trafficked St. Georges Ave (rt. 35), a main commercial thoroughfare through Middlesex County.
- Corner location with excellent visibility and ample frontage.
- Curb cuts on St. Georges Ave and Enfield Rd. with parking at each entrance.
- Easy access to Route 1, 9, 440, 287, NJ Turnpike, and Garden State Parkway.
- Seeking: automotive, construction, plumbing, HVAC, or skilled trade.