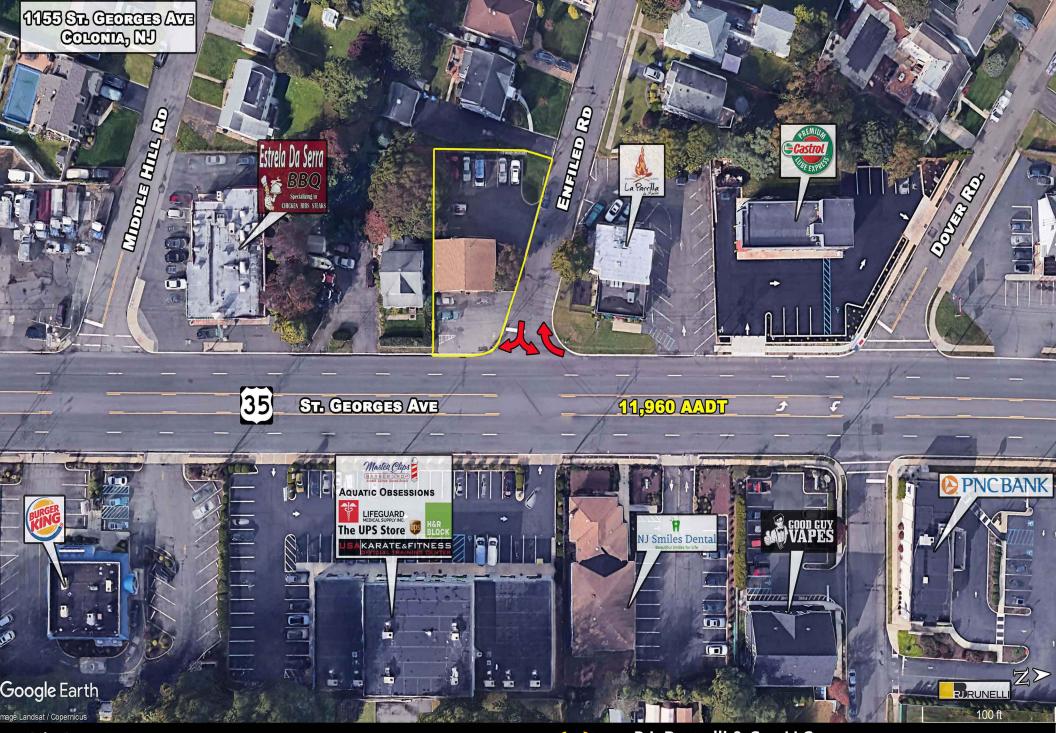

Cell: 732-690-2800 jlenaz@rjbrunelli.com

R.J. Brunelli & Co., LLC 400 Perrine Rd, Ste 405 Old Bridge, NJ 08857

732-721-5800 www.rjbrunelli.com

- Property located on highly trafficked St. Georges Ave (rt. 35), a main commercial thoroughfare through Middlesex County.
- Corner location with excellent visibility and ample frontage.
- Curb cuts on St. Georges Ave and Enfield Rd. with parking at each entrance.
- Easy access to Route 1, 9, 440, 287, NJ Turnpike, and Garden State Parkway.
- Seeking: automotive, construction, plumbing, HVAC, or skilled trade.

TOTAL GLA 2,554SF TRAFFIC COUNT ROUTE 35 - 11,960 CARS PER DAY