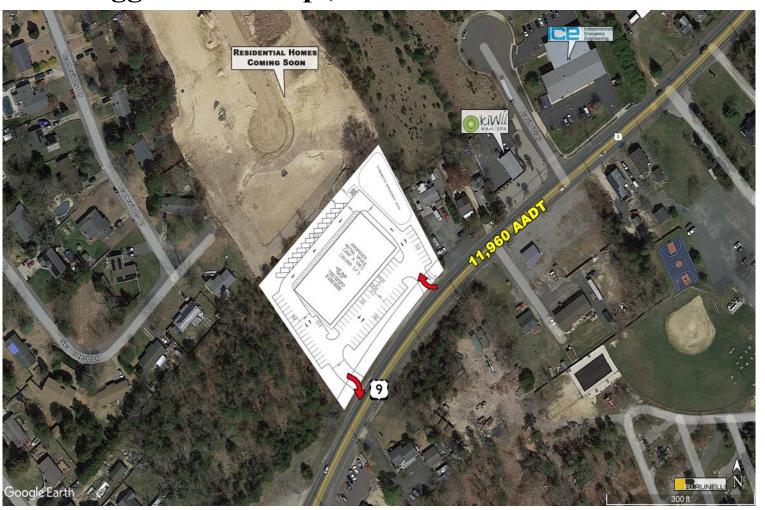

#### R.J. Brunelli & Co. LLC, Exclusive Listing Agent

Available: 2 Acres

Parking: 67 Parking Space

Traffic Count on Route 9N–11,960 cars per day

| DEMOGRAPHICS 2021     |           |          |          |
|-----------------------|-----------|----------|----------|
|                       | 5 Mins    | 7 Mins   | 12 Mins  |
| POPULATION            | 6,174     | 9,534    | 32,237   |
| AVG. HOUSEHOLD INCOME | \$101,892 | \$98,503 | \$93,280 |
| DAYTIME POPULATION    | 5,873     | 8,877    | 30,907   |

#### Available for Lease 2 Acres

#### **PROPERTY HIGHLIGHTS:**

- Developable retail/commercial property with potential for 20,000 Sq. Ft. building or multi PAD sites
- 340' SF of frontage on Route 9
- 11,000+ Vehicles passing per day
- Ingress/Egress to NJ State Route 9 providing accessibility to Atlantic City, Long Beach Island, and other shared points of
- Within proximity to The Atlantic City International Airport, The Tuckerton Seaport, and more!
- Seeking: Specialty Grocer, Restaurants, Fast Food Restaurants, Convenience Store, Auto Store, Medical, Urgent Care, Hair Salons, Nail Salons, Specialty Retail, and Daycare Center