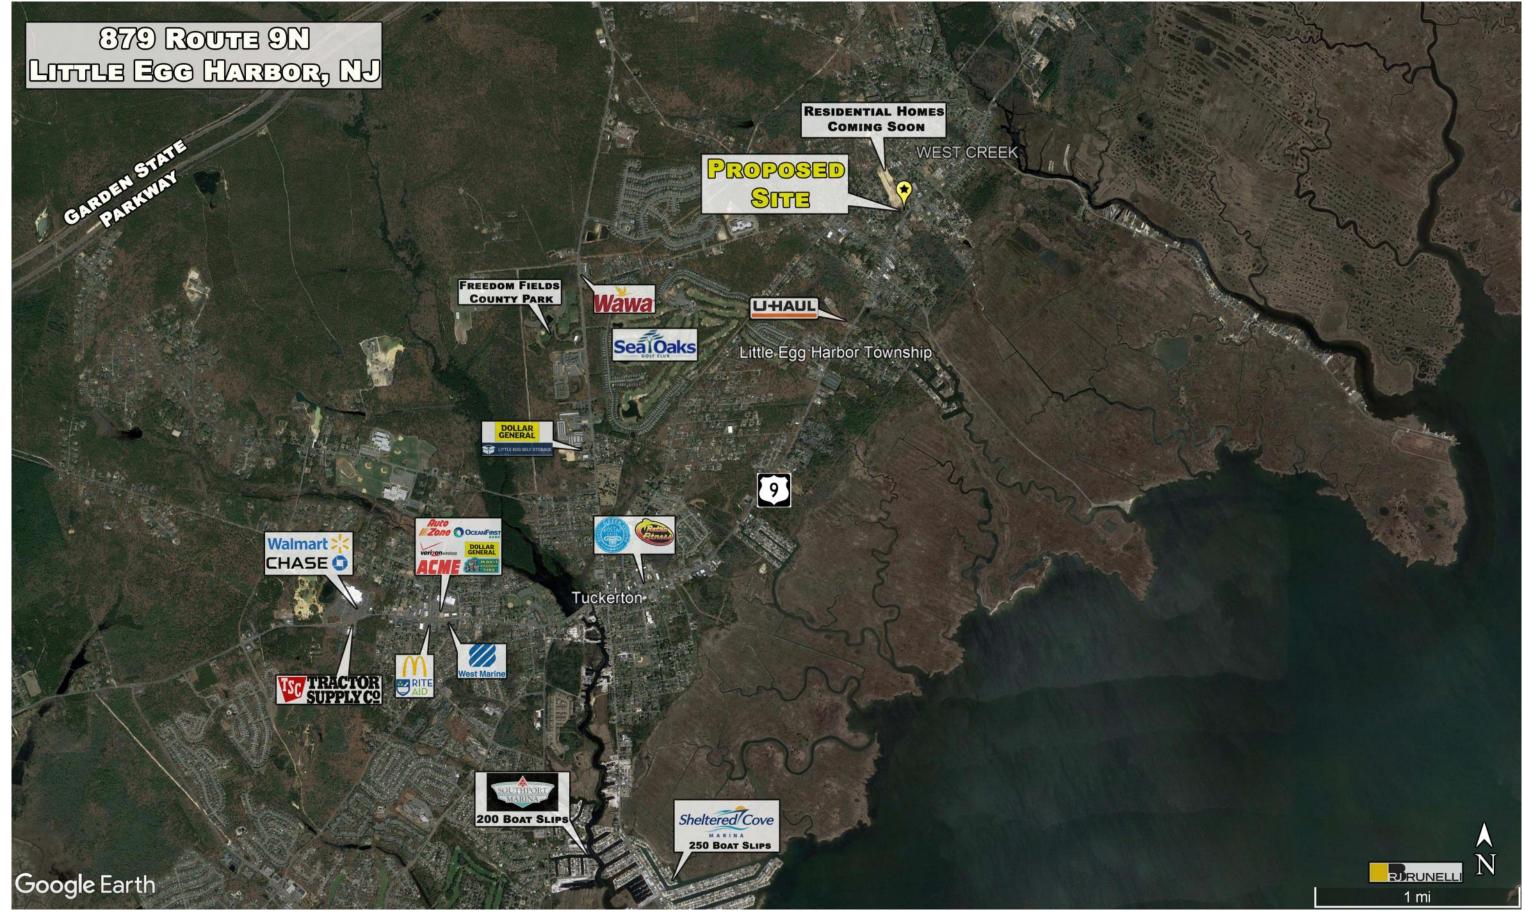

### **879 Route 9N** Little Egg Harbor Twp, NJ

#### R.J. Brunelli & Co. LLC, Exclusive Listing Agent

Available: 2 Acres

Parking: 67 Parking Space

Traffic Count on Route 9N–11,960 cars per day

| DEMOGRAPHICS 2021     |           |          |          |
|-----------------------|-----------|----------|----------|
|                       | 5 Mins    | 7 Mins   | 12 Mins  |
| POPULATION            | 6,174     | 9,534    | 32,237   |
| AVG. HOUSEHOLD INCOME | \$101,892 | \$98,503 | \$93,280 |
| DAYTIME POPULATION    | 5,873     | 8,877    | 30,907   |

#### **PROPERTY HIGHLIGHTS:**

- Developable retail/commercial property with potential for 20,000 Sq. Ft. building or multi PAD sites
- 340' SF of frontage on Route 9
- 11,000+ Vehicles passing per day
- Ingress/Egress to NJ State Route 9 providing accessibility to Atlantic City, Long Beach Island, and other shared points of
- Within proximity to The Atlantic City International Airport, The Tuckerton Seaport, and more!
- Seeking: Specialty Grocer, Restaurants, Fast Food Restaurants, Convenience Store, Auto Store, Medical, Urgent Care, Hair Salons, Nail Salons, Specialty Retail, and Daycare Center