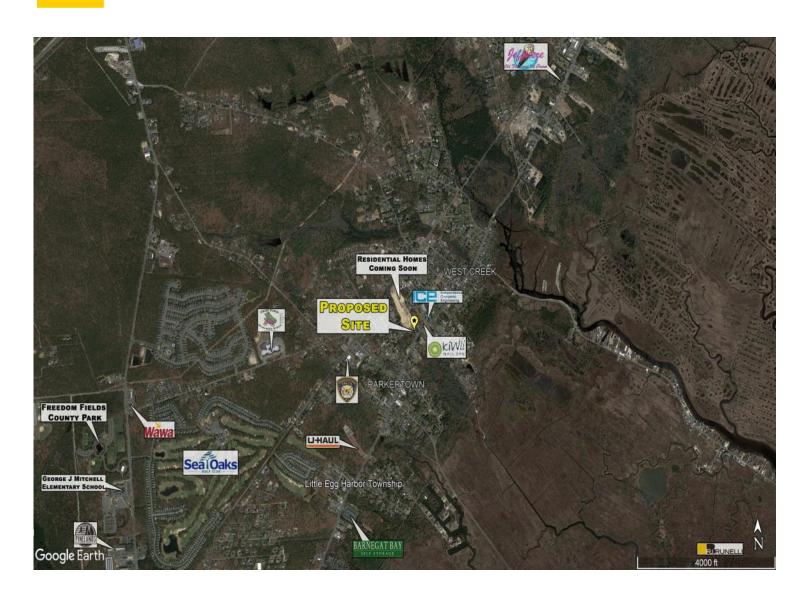

### **879 Route 9N** Little Egg Harbor Twp, NJ

#### R.J. Brunelli & Co. LLC, Exclusive Listing Agent

Available: 2 Acres

Parking: 67 Parking Space

Traffic Count on Route 9N–11,960 cars per day

| DEMOGRAPHICS 2021     |           |          |          |
|-----------------------|-----------|----------|----------|
|                       | 5 Mins    | 7 Mins   | 12 Mins  |
| POPULATION            | 6,174     | 9,534    | 32,237   |
| AVG. HOUSEHOLD INCOME | \$101,892 | \$98,503 | \$93,280 |
| DAYTIME POPULATION    | 5,873     | 8,877    | 30,907   |

#### **PROPERTY HIGHLIGHTS:**

- Developable retail/commercial property with potential for 20,000 Sq. Ft. building or multi PAD sites
- 340' SF of frontage on Route 9
- 11,000+ Vehicles passing per day
- Ingress/Egress to NJ State Route 9 providing accessibility to Atlantic City, Long Beach Island, and other shared points of
- Within proximity to The Atlantic City International Airport, The Tuckerton Seaport, and more!
- Seeking: Specialty Grocer, Restaurants, Fast Food Restaurants, Convenience Store, Auto Store, Medical, Urgent Care, Hair Salons, Nail Salons, Specialty Retail, and Daycare Center