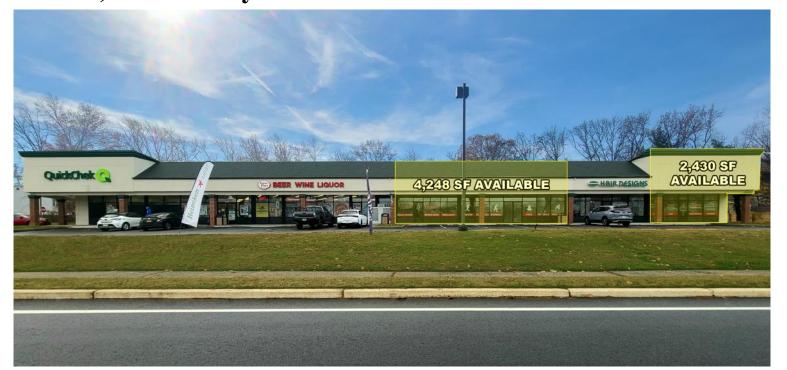

# Union Ave Plaza 1602- 1618 Union Ave Hazlet, New Jersey

Available for Lease 2,430 SF & 4,248 SF

#### **PROPERTY HIGHLIGHTS:**

- Join this highly visible Convenience Center located at a four-way signalized intersection along a major commuter route Highway 36, connecting to the Garden State Parkway.
- Accessible to interior neighborhoods from Union Ave, a major artery connecting the communities of Middletown, Holmdel, Keyport, and Union Beach.
- Surrounded by residential neighborhoods, and adjacent to International Flavors and Fragrances Corp.
- Well situated to serve both local consumers and heavy Jersey Shore Summer Traffic.
- Seeking: Health, Nutrition, Fitness, Medical, Dry Cleaners, Tailors, Food and Beverage, Restaurant, Auto Parts, Banking, Beauty Supplies, Boating, Cellular, Wireless, Consignment, Dentistry, Education, Optical, Tax Services, Insurance Services, Furniture, Hardware, Dollar Store, Florist, Paint Supply, Jewelers, Staffing Agency, Educational Center, and more!