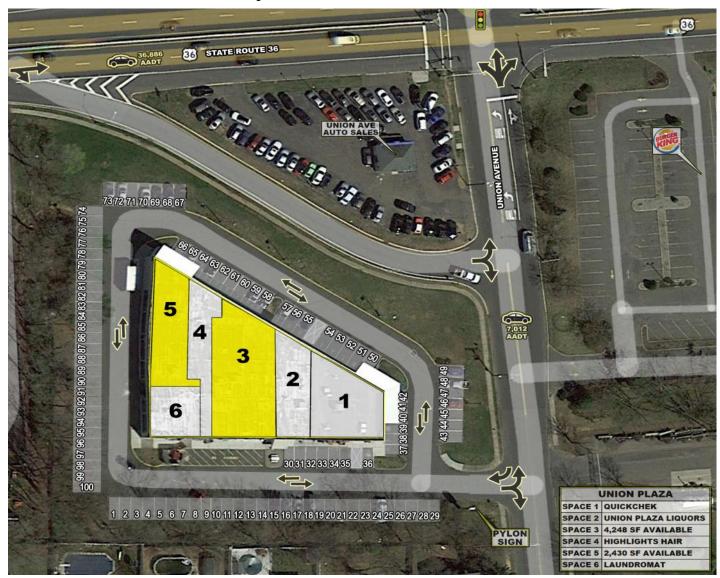

### Union Ave Plaza 1602- 1618 Union Ave Hazlet, New Jersey

# R.J. Brunelli & Co. LLC, Exclusive Listing Agent

Available: 2,430 SF; 4,248 SF (can be demised into 2 spaces)

Parking - 100 Parking Space

Traffic Count on Route 36 - 36,886 cars per day

Traffic Count on Union Ave - 7,012 cars per day

# Union Ave Plaza 1602- 1618 Union Ave Hazlet, New Jersey

Available for Lease 2,430 SF & 4,248 SF