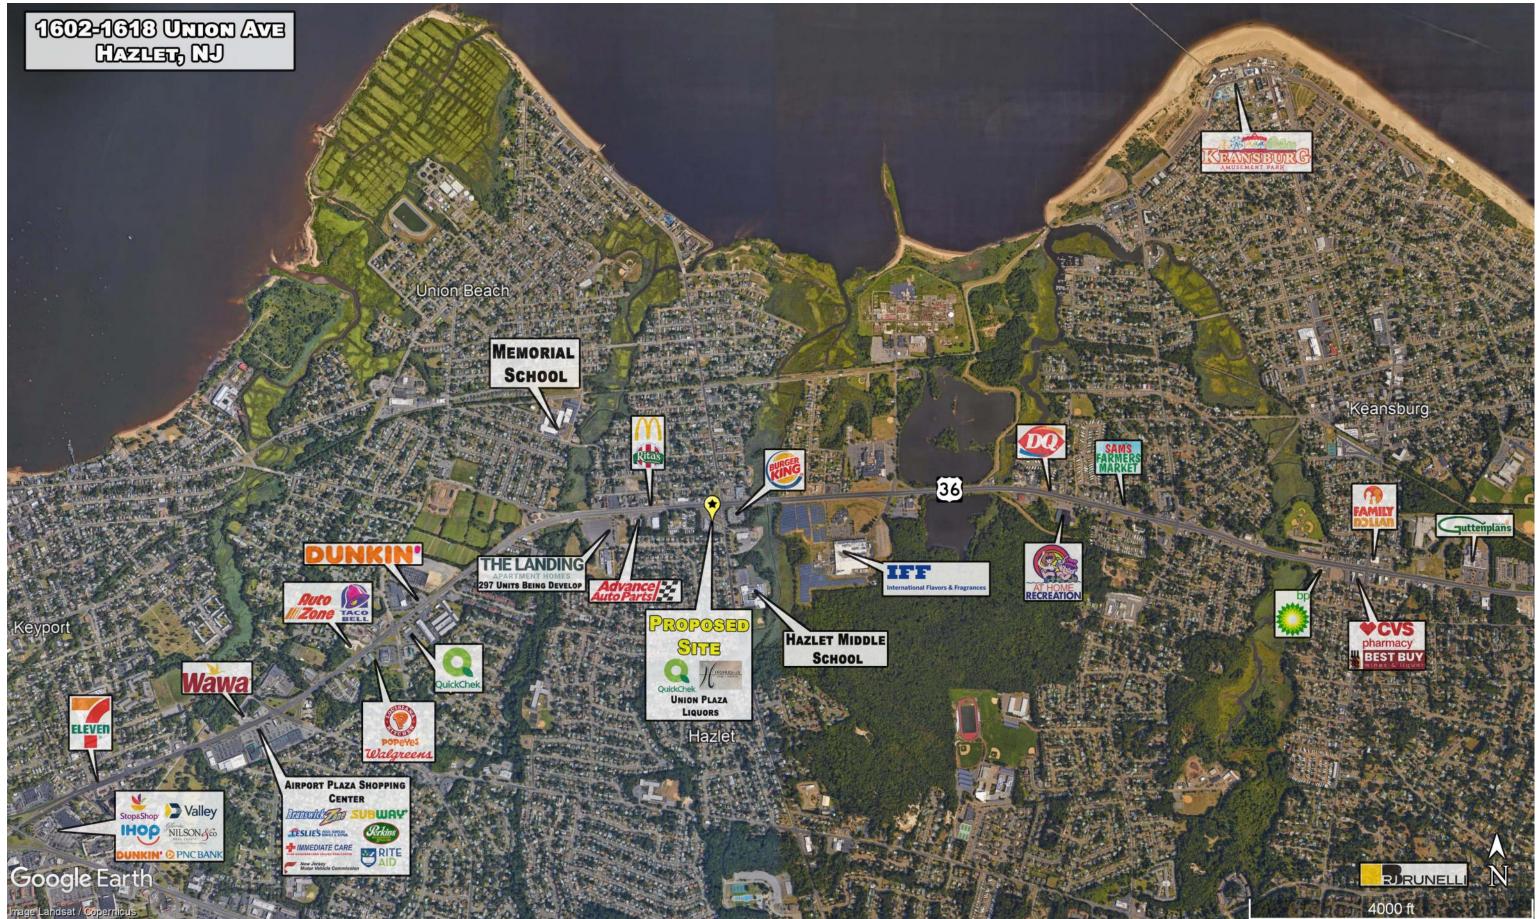

#### **PROPERTY HIGHLIGHTS:**

- Join this highly visible Convenience Center located at a four-way signalized intersection along a major commuter route Highway 36, connecting to the Garden State Parkway.
- Accessible to interior neighborhoods from Union Ave, a major artery connecting the communities of Middletown, Holmdel, Keyport, and Union Beach.
- Surrounded by residential neighborhoods, and adjacent to International Flavors and Fragrances Corp.
- Well situated to serve both local consumers and heavy Jersey Shore Summer Traffic.
- Seeking: Health, Nutrition, Fitness, Medical, Dry Cleaners, Tailors, Food and Beverage, Restaurant, Auto Parts, Banking, Beauty Supplies, Boating, Cellular, Wireless, Consignment, Dentistry, Education, Optical, Tax Services, Insurance Services, Furniture, Hardware, Dollar Store, Florist, Paint Supply, Jewelers, Staffing Agency, Educational Center, and more!