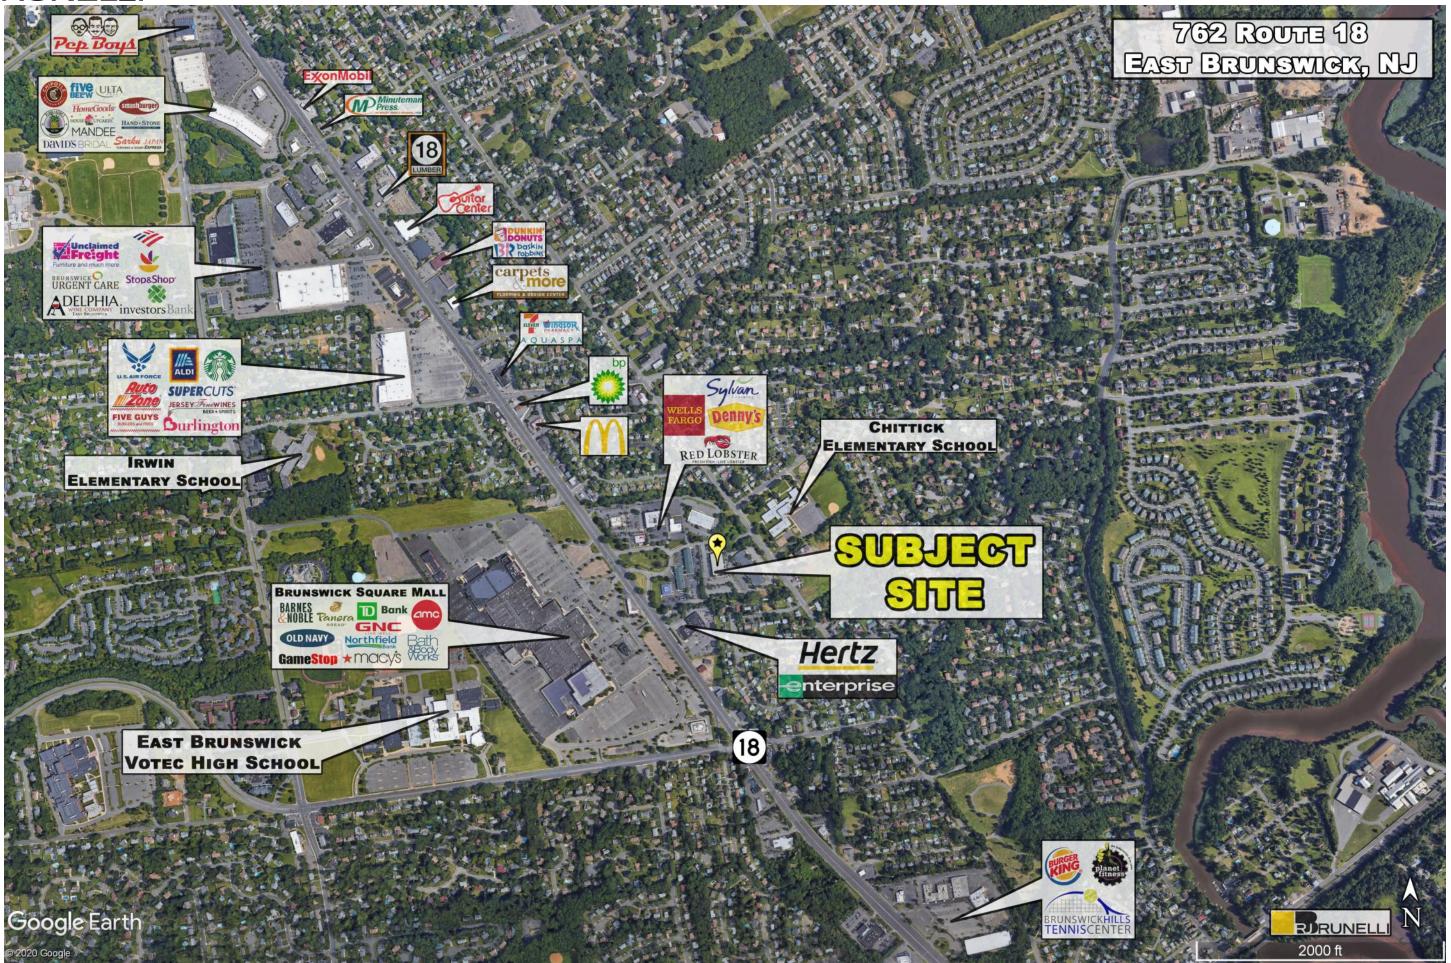

## **Jersey Strong Plaza** 762 Route 18 East Brunswick, New Jersey

R.J. Brunelli & Co. LLC, Exclusive Listing Agent **Total GLA = 25,000 SF** Parking - 152 Spaces Available Traffic Count on Route 18 = 52,838 cars per day **Traffic Count on Old Bridge Tpke = 10,643** 

## **PROPERTY HIGHLIGHTS:**

• Fully occupied with 15 year Lease Commencing 12/01/19 • 176,550 People within 5 Mile Radius • Across Route 18 from Regional Mall • High Average House Income • Excess of 152 parking spaces • Traffic Count of 52,838 Cars Daily • Large Pylon Sign on Route 18 • Full access to Route 18