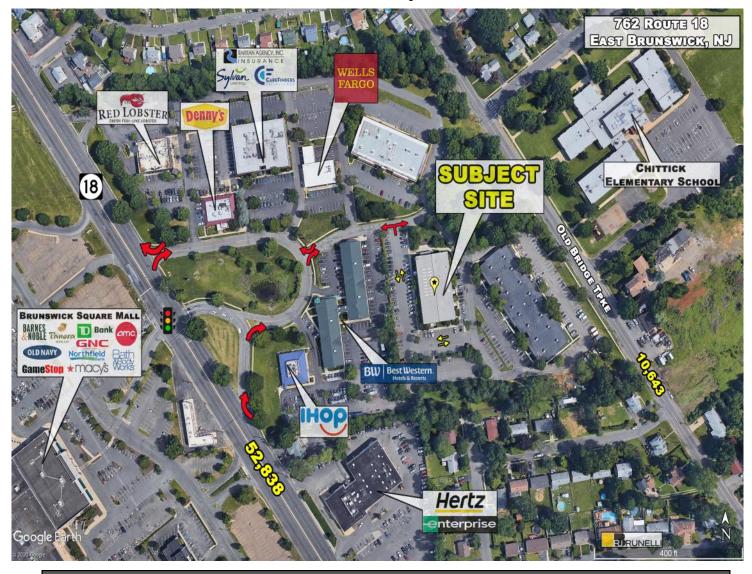

## **Jersey Strong Plaza** 762 Route 18 East Brunswick, New Jersey

R.J. Brunelli & Co. LLC, Exclusive Listing Agent **Total GLA = 25,000 SF** Parking - 152 Spaces Available Traffic Count on Route 18 = 52,838 cars per day **Traffic Count on Old Bridge Tpke = 10,643** 

## **PROPERTY HIGHLIGHTS:**

• Fully occupied with 15 year Lease Commencing 12/01/19 • 176,550 People within 5 Mile Radius • Across Route 18 from Regional Mall • High Average House Income • Excess of 152 parking spaces • Traffic Count of 52,838 Cars Daily • Large Pylon Sign on Route 18 • Full access to Route 18