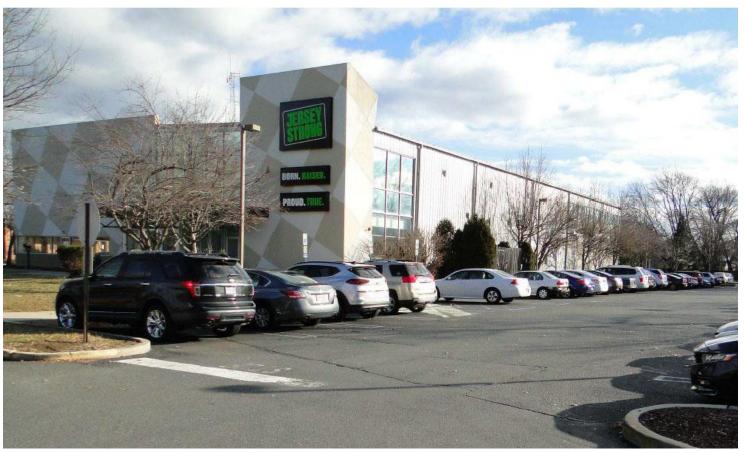

## **Jersey Strong Plaza** 762 Route 18 East Brunswick, New Jersey

R.J. Brunelli & Co. LLC, Exclusive Listing Agent **Total GLA = 25,000 SF** Parking - 152 Spaces Available Traffic Count on Route 18 = 52,838 cars per day **Traffic Count on Old Bridge Tpke = 10,643** 

## **PROPERTY HIGHLIGHTS:**

• Fully occupied with 15 year Lease Commencing 12/01/19 • 176,550 People within 5 Mile Radius • Across Route 18 from Regional Mall • High Average House Income • Excess of 152 parking spaces • Traffic Count of 52,838 Cars Daily • Large Pylon Sign on Route 18 • Full access to Route 18