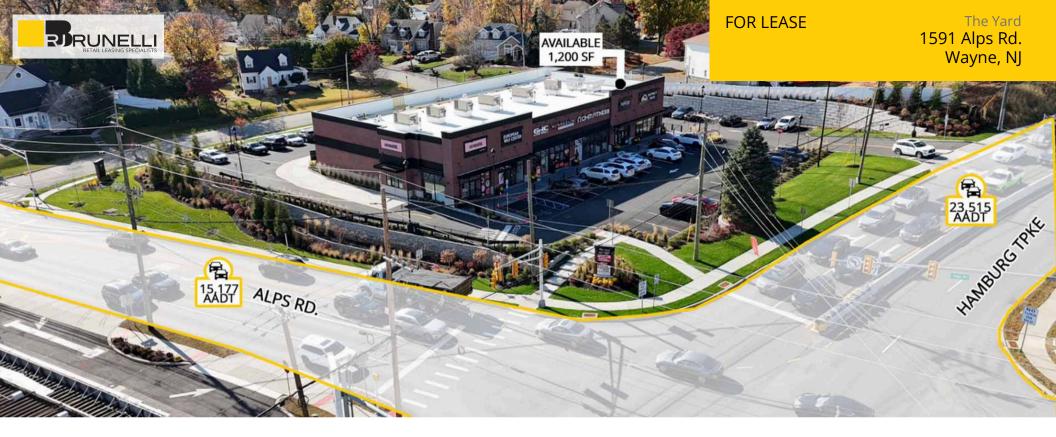

## **Traffic Counts**

Alps Rd.

15,177 Cars Per Day

Hamburg TPK

23,515 Cars Per Day

FOR LEASE

The Yard 1591 Alps Rd. Wayne, NJ