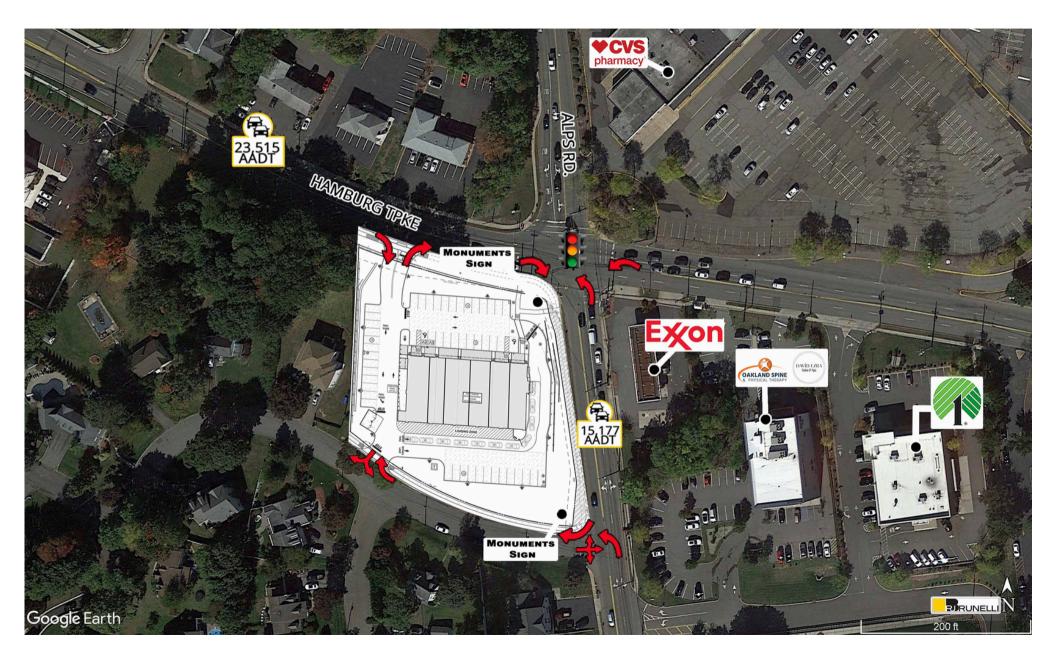

## **Traffic Counts**

Alps Rd.

15,177 Cars Per Day

Hamburg TPK

23,515 Cars Per Day

FOR LEASE

The Yard 1591 Alps Rd. Wayne, NJ