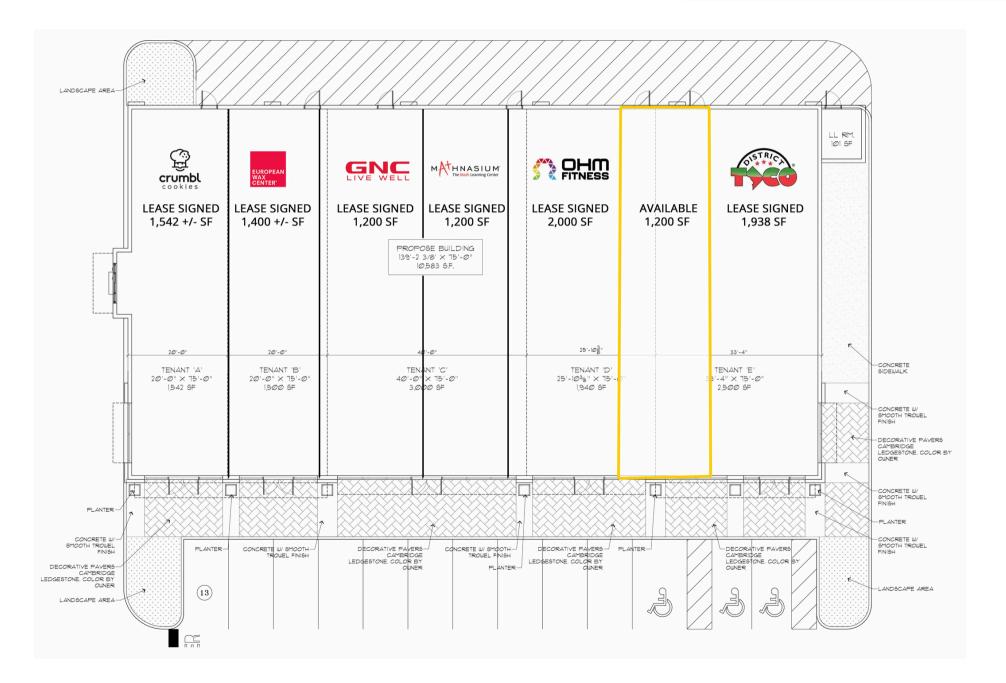

## AVAILABLE: 1,200 SF

1.4 Acres with access on both Hamburg Turnpike and Grandview Drive is connected to Alps Road (via Grandview Dr.)

Total of 38,692 cars per day

Surrounded by National Retailers including: Shop Rite, LA Fitness, Stop N Shop, Trader Joe's, ULTA, CVS, Dollar Tree, Planet Fitness, and Burlington Coat Factory

10,480 Sq. ft. (Divisible)