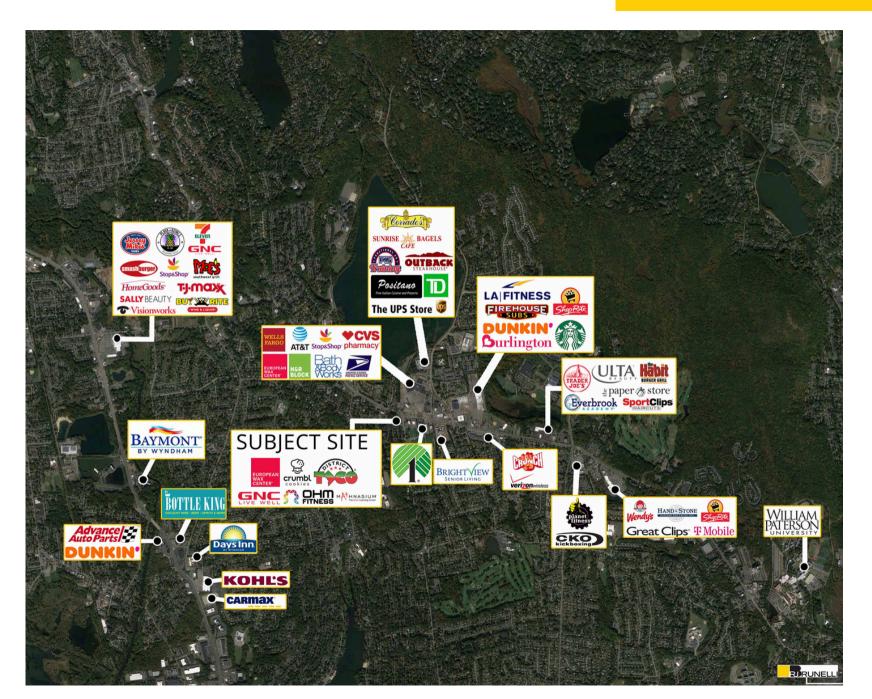

## AVAILABLE: 1,200 SF

1.4 Acres with access on both Hamburg Turnpike and Grandview Drive is connected to Alps Road (via Grandview Dr.)

Total of 38,692 cars per day

Surrounded by National Retailers including: Shop Rite, LA Fitness, Stop N Shop, Trader Joe's, ULTA, CVS, Dollar Tree, Planet Fitness, and Burlington Coat Factory