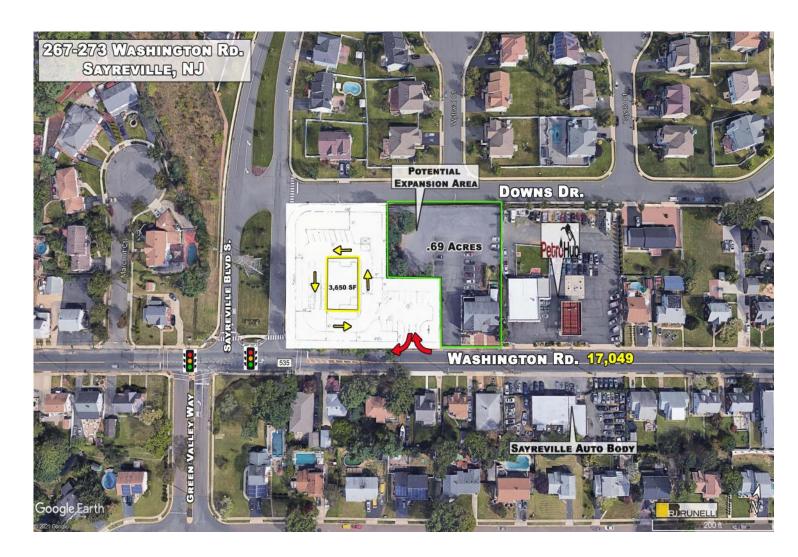

# RUNELLI 267-273 Washington Road Sayreville, NJ

- working within 1 mile. This site has a traffic count of 17,049 cars per day!
- apartments.
- medical office.
- Adjacent parking lot can be made available to allow for additional parking.

### 2,000-10,000 SF Proposed .7 Acres FOR LEASE

### **PROPERTY HIGHLIGHTS:**

• This location will serve approximately 11,000 people living within 1 mile of the subject site who have an Avg. Household Income of \$115,991, as well as 9,000 people who are

The TowneLake development is next door with 350 single family home and 184

Located at a signalized intersection and entrance to Town Lake residential development.

• Seeking childcare, bank, restaurant, convenience store, dental, urgent care, coffee, and