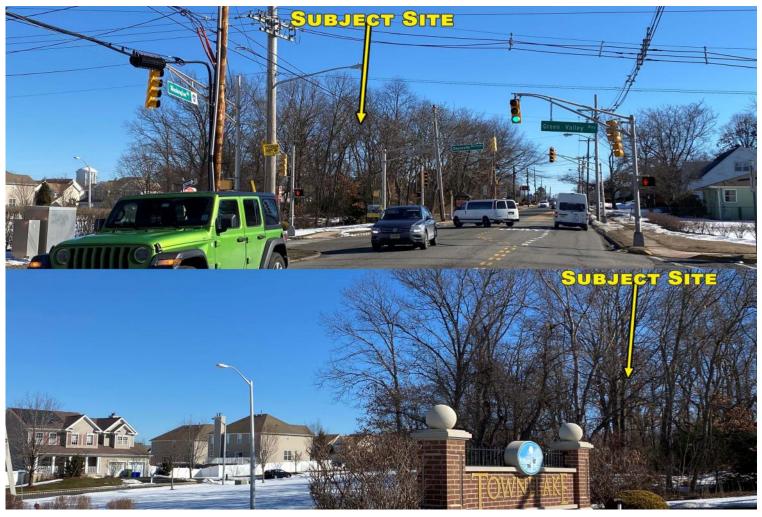

The TowneLake development is next door with 350 single family home and 184

Located at a signalized intersection and entrance to Town Lake residential development.

• Seeking childcare, bank, restaurant, convenience store, dental, urgent care, coffee, and