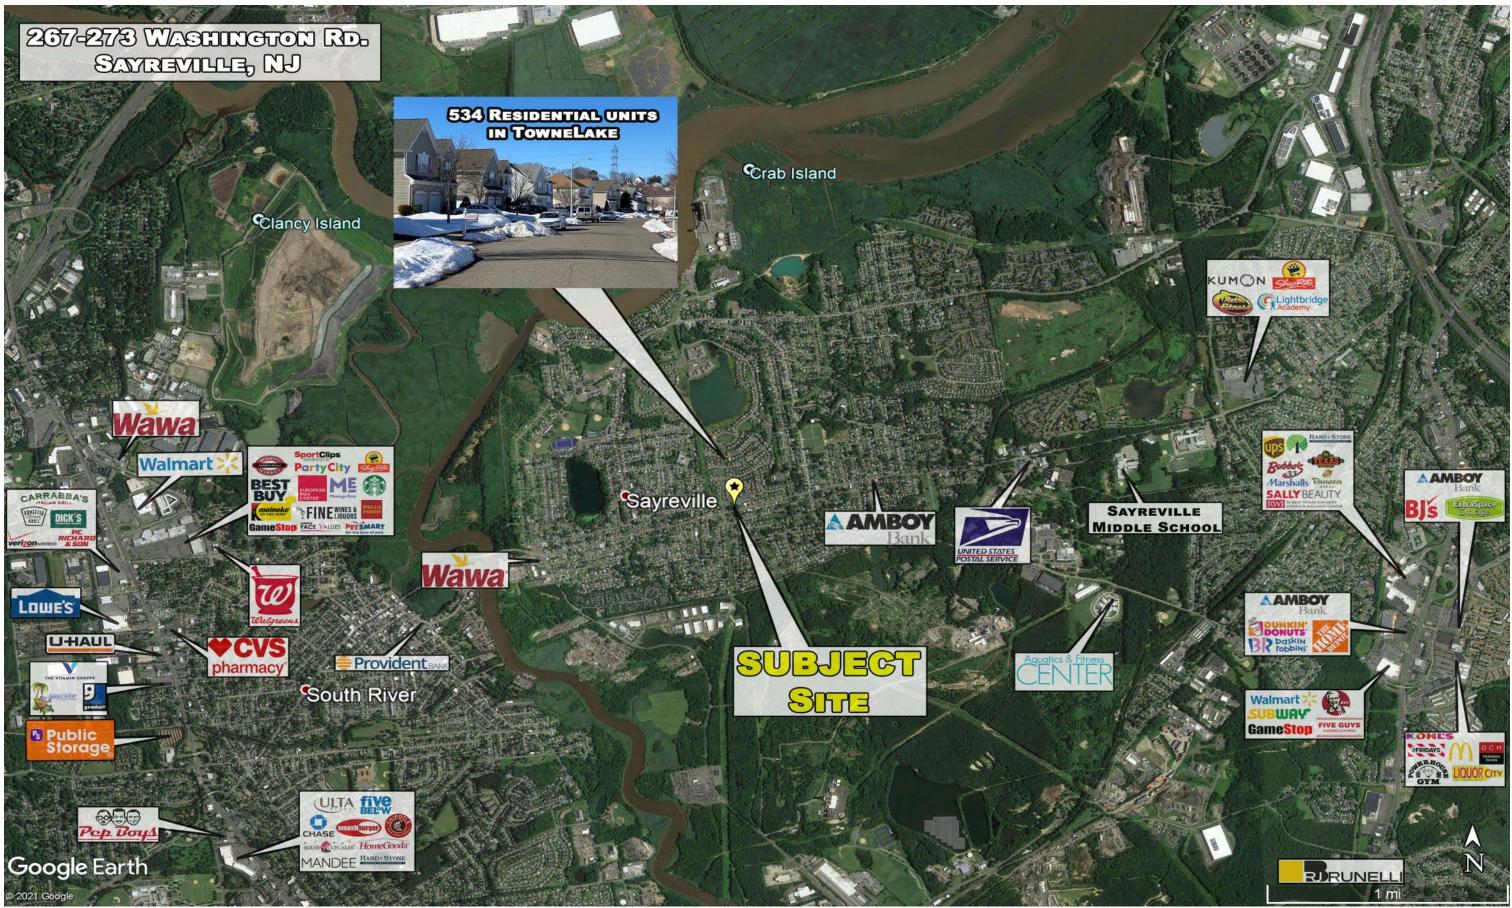

### **PROPERTY HIGHLIGHTS:**

• This location will serve approximately 11,000 people living within 1 mile of the subject site who have an Avg. Household Income of \$115,991, as well as 9,000 people who are

The TowneLake development is next door with 350 single family home and 184

Located at a signalized intersection and entrance to Town Lake residential development.

• Seeking childcare, bank, restaurant, convenience store, dental, urgent care, coffee, and