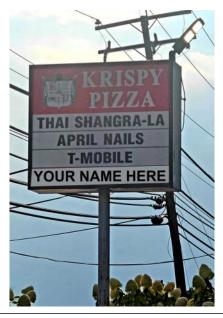

### **PROPERTY HIGHLIGHTS:**

- Join this busy neighborhood shopping center anchored by T-Mobile, Krispy Pizza, April Nails, and Thai Shangri-La
- Ample parking: 50+ Spaces
- The site is conveniently located at the signalized intersection of Route 516 and Gaub Road
- Pylon signage available
- Seeking Dry Cleaners, Tailors, Convenience Market, Deli, Salon, Spa, Boutique Fitness, Learning Center, Tax Provider, Insurance Provider, Recruiting, Staffing Agency, Medical, Optical, Dental, and More