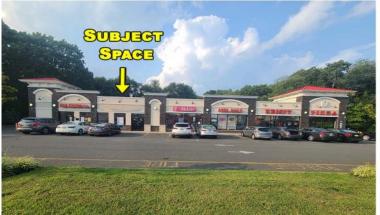

# Available for Lease 1,725 SF

### **PROPERTY HIGHLIGHTS:**

- Join this busy neighborhood shopping center anchored by T-Mobile, Krispy Pizza, April Nails, and Thai Shangri-La
- Ample parking: 50+ Spaces
- The site is conveniently located at the signalized intersection of Route 516 and Gaub Road
- Pylon signage available
- Seeking Dry Cleaners, Tailors, Convenience Market, Deli, Salon, Spa, Boutique Fitness, Learning Center, Tax Provider, Insurance Provider, Recruiting, Staffing Agency, Medical, Optical, Dental, and More