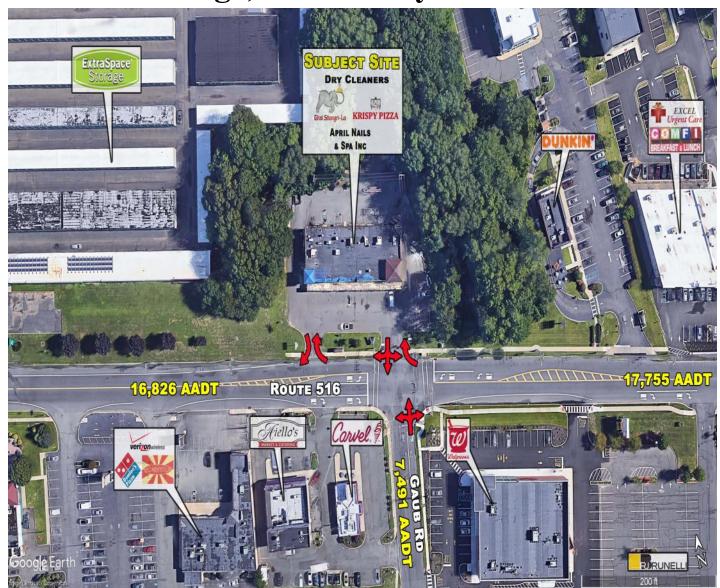

## R.J. Brunelli & Co. LLC, Exclusive Listing Agent

**Total GLA = 8,355 SF** 

Parking: 50 +Parking Spaces

Traffic Count on Route 516: 16,826 cars per day

| <u>DEMOGRAPHICS 2021</u> |           |           |           |
|--------------------------|-----------|-----------|-----------|
|                          | 1 mile    | 3 miles   | 5 miles   |
| POPULATION               | 9,866     | 53,298    | 182,027   |
| AVG. HOUSEHOLD INCOME    | \$115,320 | \$123,761 | \$126,750 |
| DAYTIME POPULATION       | 8,383     | 47,699    | 163,036   |

### **PROPERTY HIGHLIGHTS:**

- Join this busy neighborhood shopping center anchored by T-Mobile, Krispy Pizza, April Nails, and Thai Shangri-La
- Ample parking: 50+ Spaces
- The site is conveniently located at the signalized intersection of Route 516 and Gaub Road
- Pylon signage available
- Seeking Dry Cleaners, Tailors, Convenience Market, Deli, Salon, Spa, Boutique Fitness, Learning Center, Tax Provider, Insurance Provider, Recruiting, Staffing Agency, Medical, Optical, Dental, and More