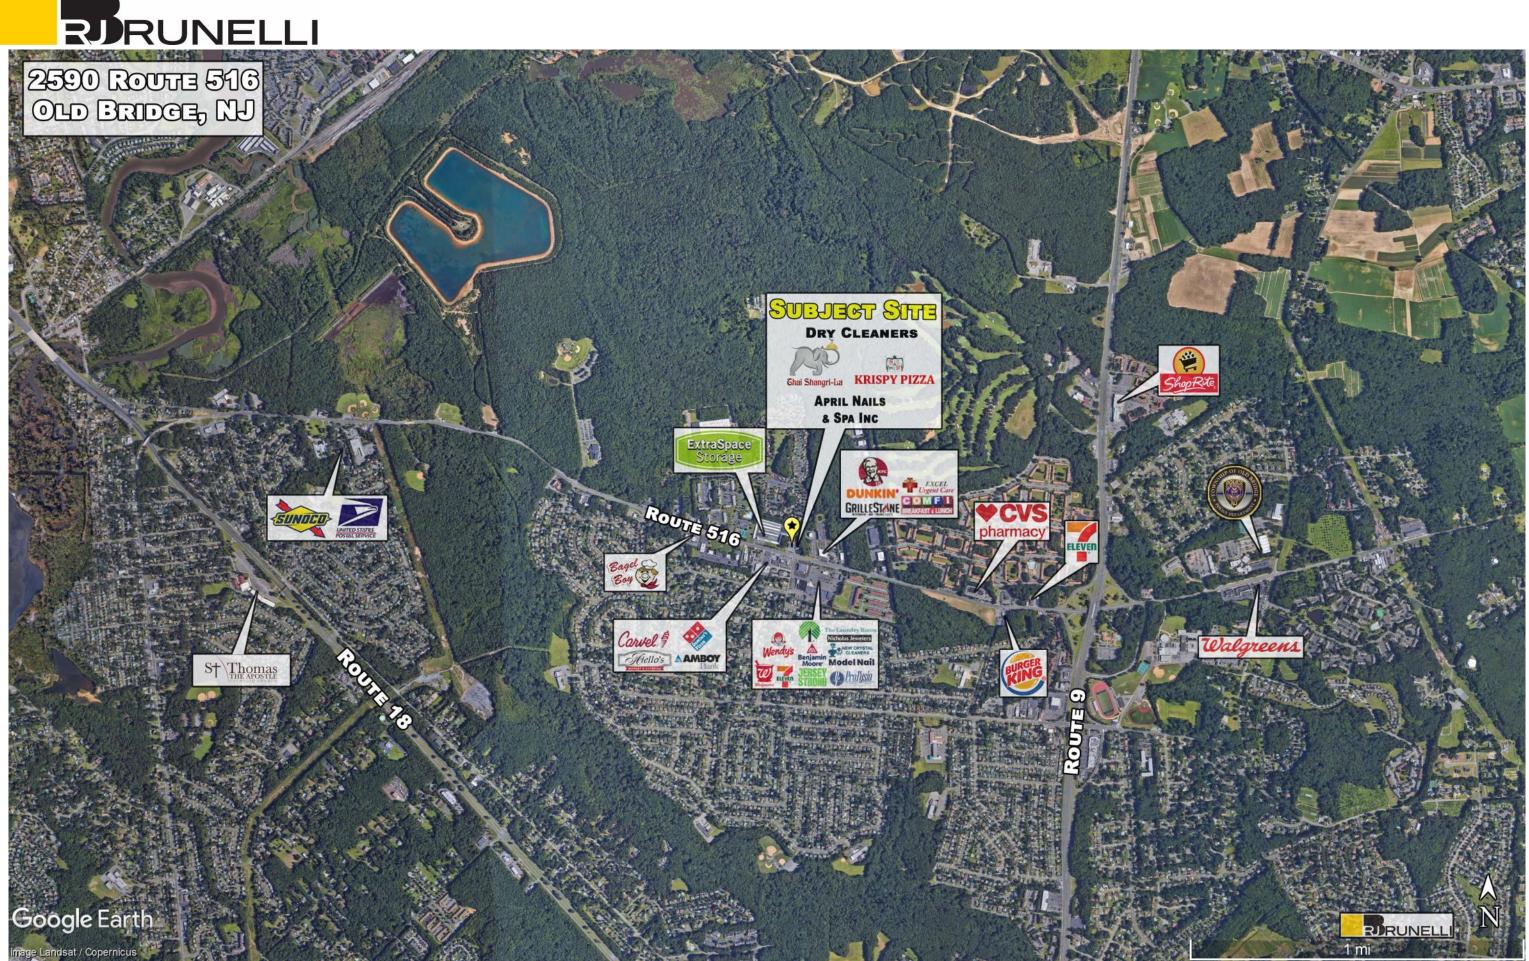

# 2590 Route 516 Old Bridge, New Jersey

## R.J. Brunelli & Co. LLC, Exclusive Listing Agent

**Total GLA = 8,355 SF** 

Parking: 50 +Parking Spaces

Traffic Count on Route 516: 16,826 cars per day

| <u>DEMOGRAPHICS 2021</u> |           |           |           |
|--------------------------|-----------|-----------|-----------|
|                          | 1 mile    | 3 miles   | 5 miles   |
| POPULATION               | 9,866     | 53,298    | 182,027   |
| AVG. HOUSEHOLD INCOME    | \$115,320 | \$123,761 | \$126,750 |
| DAYTIME POPULATION       | 8,383     | 47,699    | 163,036   |

### **PROPERTY HIGHLIGHTS:**

- Join this busy neighborhood shopping center anchored by T-Mobile, Krispy Pizza, April Nails, and Thai Shangri-La
- Ample parking: 50+ Spaces
- The site is conveniently located at the signalized intersection of Route 516 and Gaub Road
- Pylon signage available
- Seeking Dry Cleaners, Tailors, Convenience Market, Deli, Salon, Spa, Boutique Fitness, Learning Center, Tax Provider, Insurance Provider, Recruiting, Staffing Agency, Medical, Optical, Dental, and More