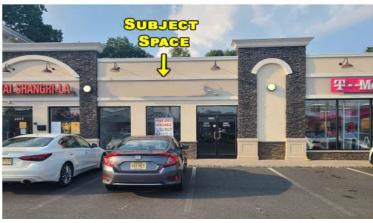

# Available for Lease 1,725 SF

### **PROPERTY HIGHLIGHTS:**

- Join this busy neighborhood shopping center anchored by T-Mobile, Krispy Pizza, April Nails, and Thai Shangri-La
- Ample parking: 50+ Spaces
- The site is conveniently located at the signalized intersection of Route 516 and Gaub Road
- Pylon signage available
- Seeking Dry Cleaners, Tailors, Convenience Market, Deli, Salon, Spa, Boutique Fitness, Learning Center, Tax Provider, Insurance Provider, Recruiting, Staffing Agency, Medical, Optical, Dental, and More