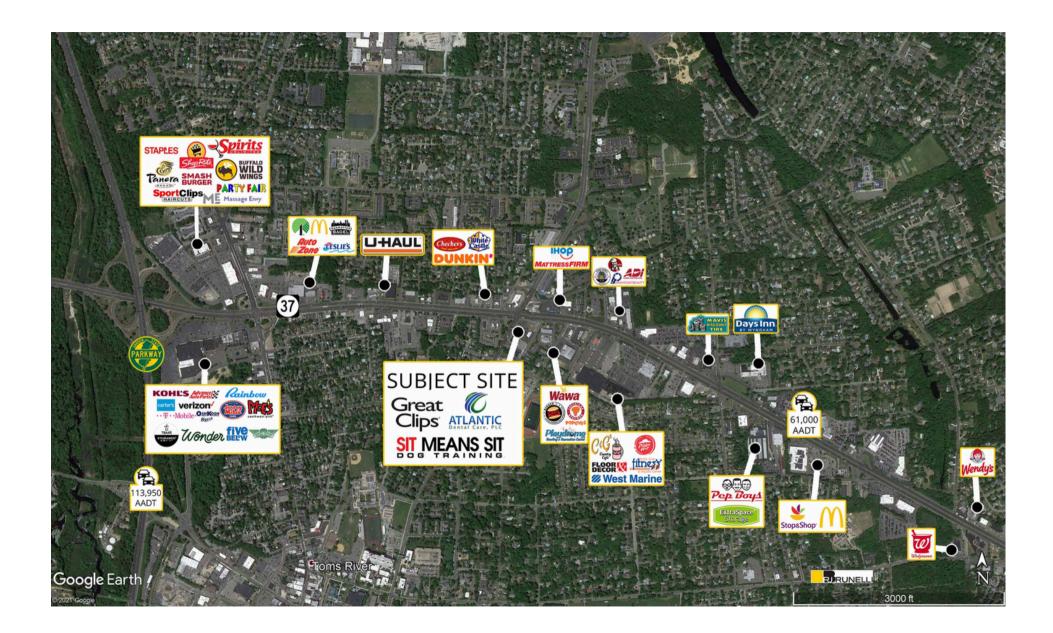

## AVAILABLE: 1,600 SF

New Ownership! The only space left is 1,600 sq. ft.

Tenants include Vape King (coming soon), Great Clips, Atlantic Dental, and SMS Dog Training.

High visibility from Route 37 with 61,000 cars per day.

**15 parking spaces** 

**Close proximity to Seaside Heights.** 

Seeking bakery/deli, nail salon, convenience store, fitness, physical therapist or other destination-oriented users.

| Demographics   | 1 Mile    | 3 Miles   | 5 Miles   |
|----------------|-----------|-----------|-----------|
| Population:    | 10,794    | 73,705    | 149,662   |
| HH Income:     | \$134,512 | \$128,461 | \$117,795 |
| Daytime Pop    | 19,969    | 74,708    | 137,104   |
| Total GLA      |           |           |           |
| 14,500 SF      |           |           |           |
| Traffic Counts |           |           |           |