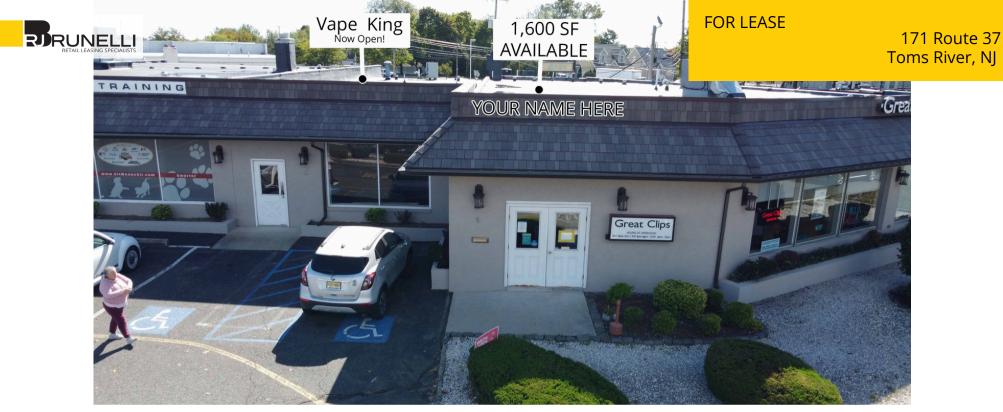

## AVAILABLE: 1,600 SF

New Ownership! The only space left is 1,600 sq. ft.

Tenants include Vape King (coming soon), Great Clips, Atlantic Dental, and SMS Dog Training.

High visibility from Route 37 with 61,000 cars per day.