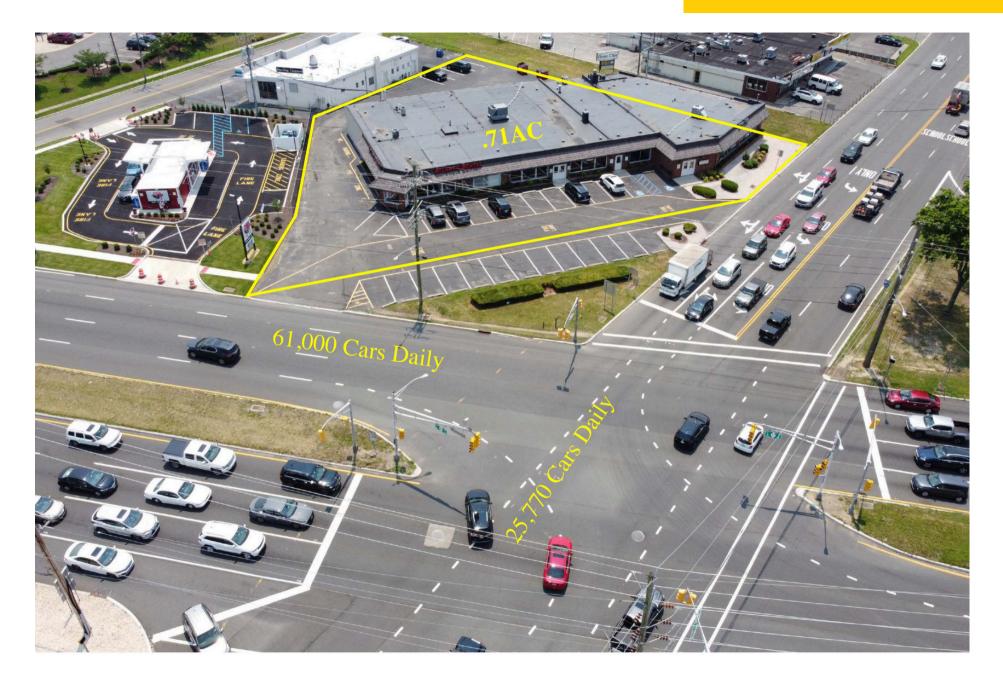

| Hooper Ave. | 25,770 Cars Per Day |
|-------------|---------------------|
| Route 37    | 61,000 Cars Per Day |

171 Route 37 Toms River, NJ

FOR LEASE

171 Route 37 Toms River, NJ

171 Route 37 Toms River, NJ