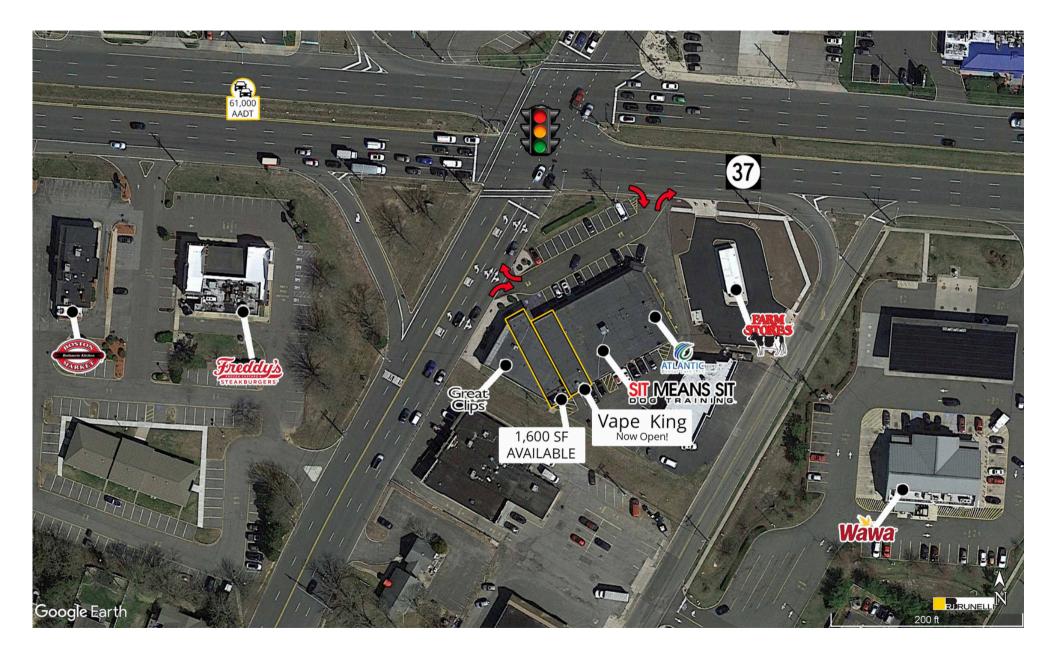

## AVAILABLE: 1,600 SF

New Ownership! The only space left is 1,600 sq. ft.

Tenants include Vape King (coming soon), Great Clips, Atlantic Dental, and SMS Dog Training.

High visibility from Route 37 with 61,000 cars per day.

| Hooper Ave. | 25,770 Cars Per Day |
|-------------|---------------------|
| Route 37    | 61,000 Cars Per Day |

171 Route 37 Toms River, NJ

FOR LEASE

171 Route 37 Toms River, NJ

171 Route 37 Toms River, NJ