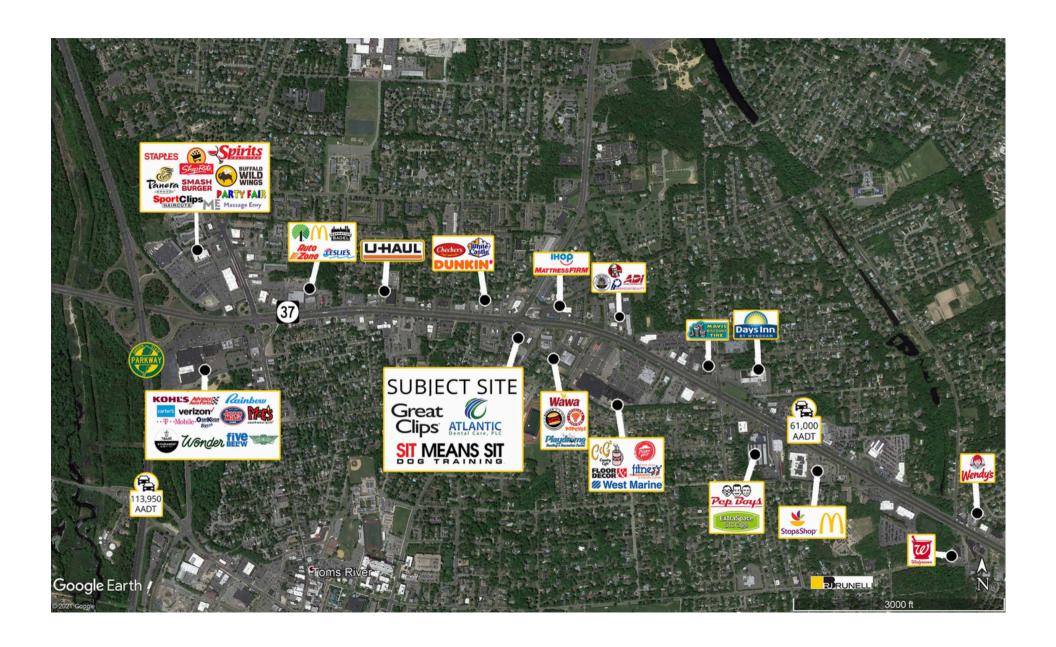

15 parking spaces

**Close proximity to Seaside Heights.** 

Seeking bakery/deli, nail salon, convenience store, fitness, physical therapist or other destination-oriented users.

| Demographics | 1 Mile    | 3 Miles   | 5 Miles   |  |
|--------------|-----------|-----------|-----------|--|
| Population:  | 10,794    | 73,705    | 149,662   |  |
| HH Income:   | \$134,512 | \$128,461 | \$117,795 |  |
| Daytime Pop  | 19,969    | 74,708    | 137,104   |  |
|              |           |           |           |  |