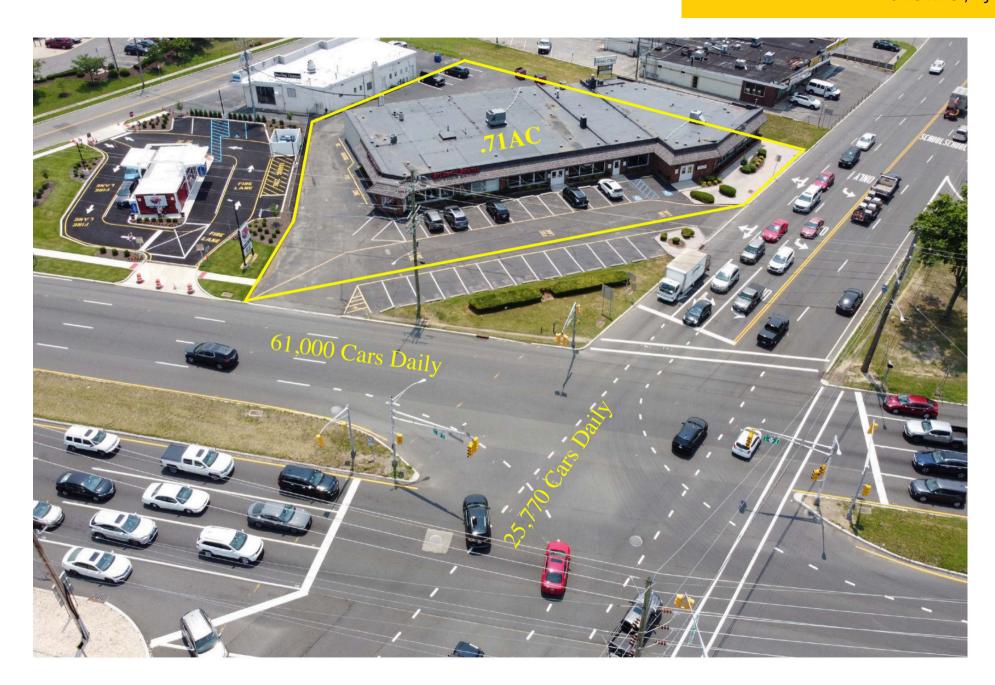

## **Traffic Counts**

| Hooper Ave. | 25,770 Cars Per Day |
|-------------|---------------------|
| Route 37    | 61.000 Cars Per Day |