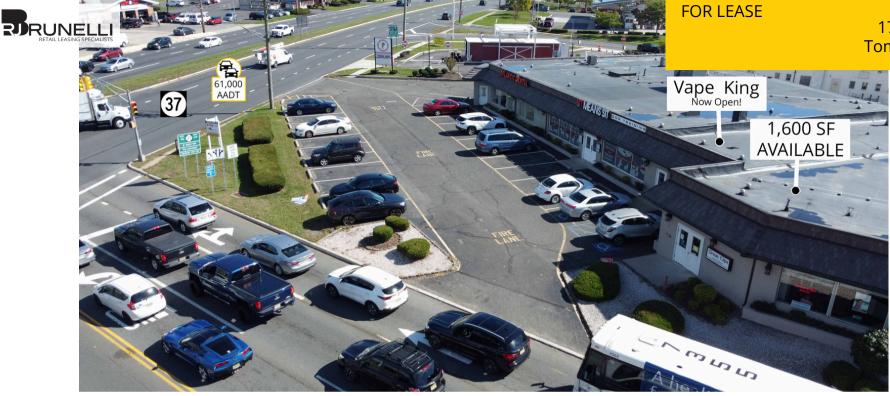

AVAILABLE: 1,600 SF

New Ownership! The only space left is 1,600 sq. ft.

Tenants include Vape King (coming soon), Great Clips, Atlantic Dental, and SMS Dog Training.

High visibility from Route 37 with 61,000 cars per day.

## **171 Route 37**AVAILABLE FOR LEASE