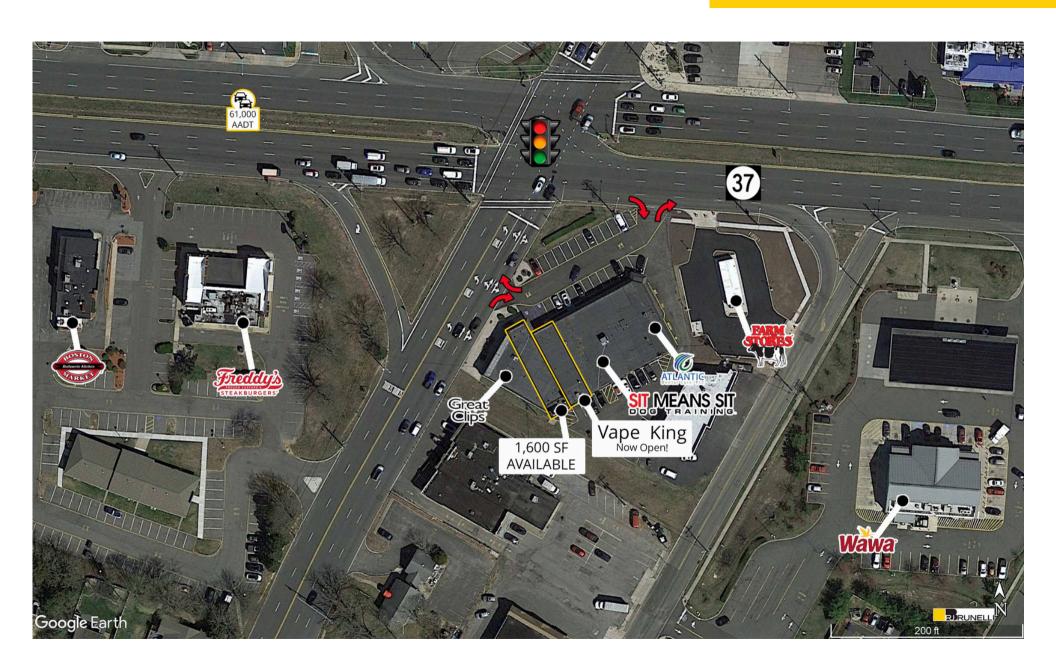

AVAILABLE: 1,600 SF

New Ownership! The only space left is 1,600 sq. ft.

Tenants include Vape King (coming soon), Great Clips, Atlantic Dental, and SMS Dog Training.

High visibility from Route 37 with 61,000 cars per day.