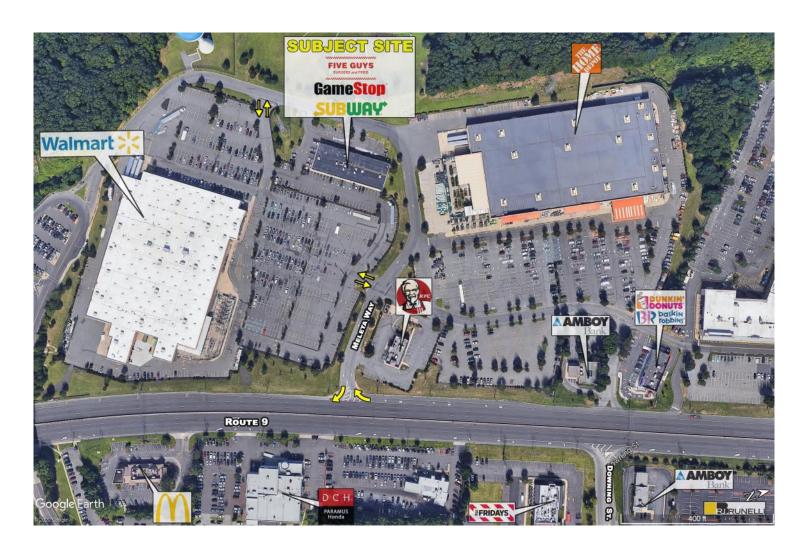

## 1126 Route 9 Old Bridge, New Jersey

AVAILABLE 4,800 SF FOR LEASE

## **PROPERTY HIGHLIGHTS:**

- Join high volume Walmart, which pulls from a great radius located on Rt. 9 in Old Bridge. The subject site is located in the most southerly portion of Middlesex County, but also serves the northerly portion of Monmouth County.
- Subway and other satellite tenants have a long history of success.
- Subject space is 4,800 SF and is subdividable.
- Seeking beauty supply, beauty services including salon, waxing, nail salon, specialty fitness, fast casual restaurant, dentist, physical therapy, eye care, specialty grocery, adult day care, or other service.