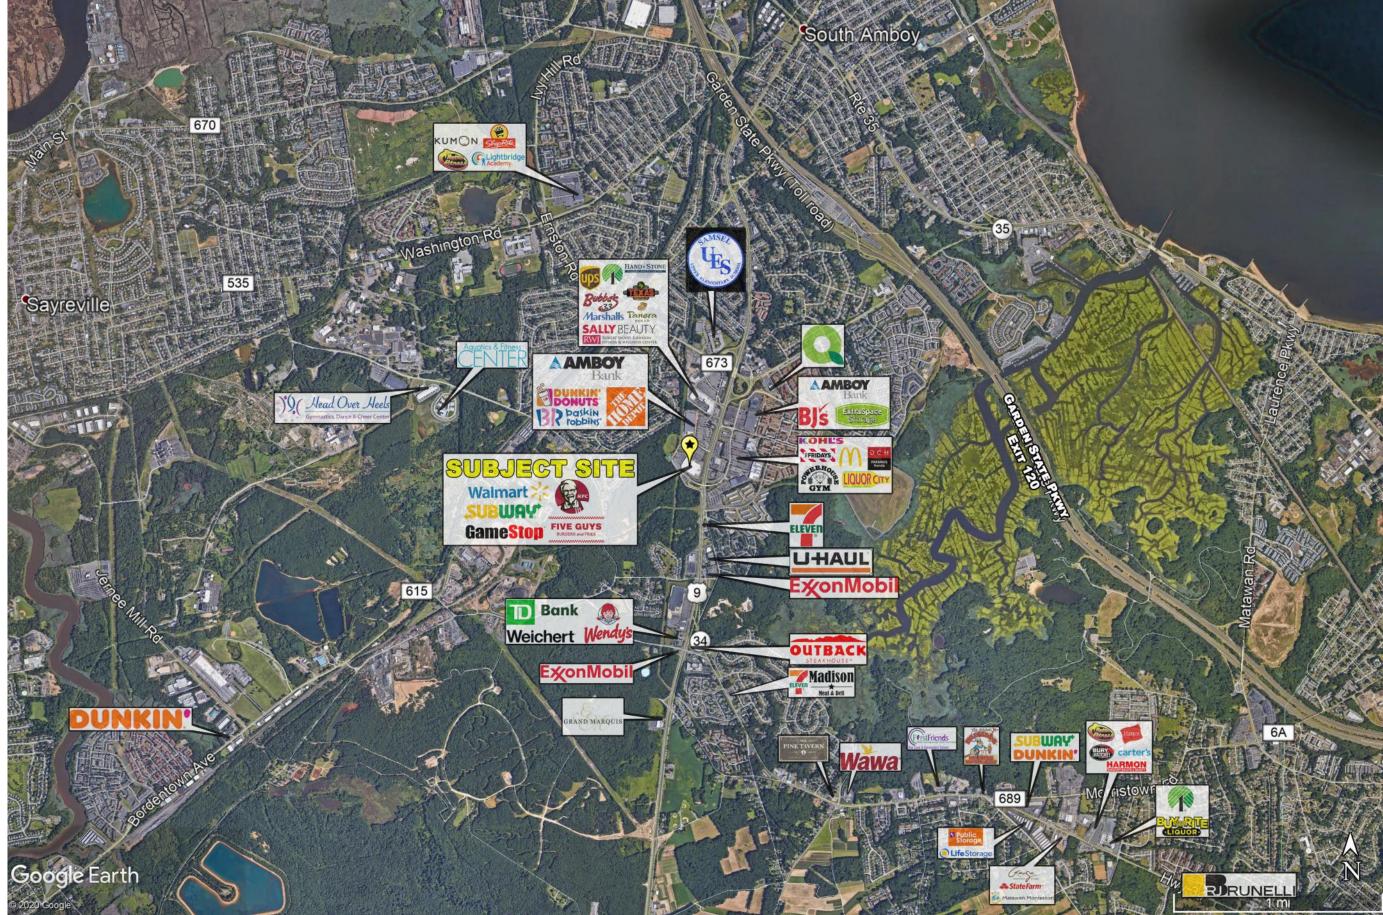

## 1126 Route 9 Old Bridge, New Jersey

Total GLA = 4,800 SF Traffic Count on Route 9–109,344 cars per day

| <u>DEMOGRAPHICS 2020</u> |          |           |           |
|--------------------------|----------|-----------|-----------|
|                          | 1 mile   | 3 miles   | 5 miles   |
| POPULATION               | 14,959   | 64,500    | 199,059   |
| AVG. HOUSEHOLD INCOME    | \$92,931 | \$103,100 | \$104,484 |
| DAYTIME POPULATION       | 13,452   | 57,420    | 180,215   |

## **PROPERTY HIGHLIGHTS:**

- Join high volume Walmart, which pulls from a great radius located on Rt. 9 in Old Bridge. The subject site is located in the most southerly portion of Middlesex County, but also serves the northerly portion of Monmouth County.
- Subway and other satellite tenants have a long history of success.
- Subject space is 4,800 SF and is subdividable.
- Seeking beauty supply, beauty services including salon, waxing, nail salon, specialty fitness, fast casual restaurant, dentist, physical therapy, eye care, specialty grocery, adult day care, or other service.