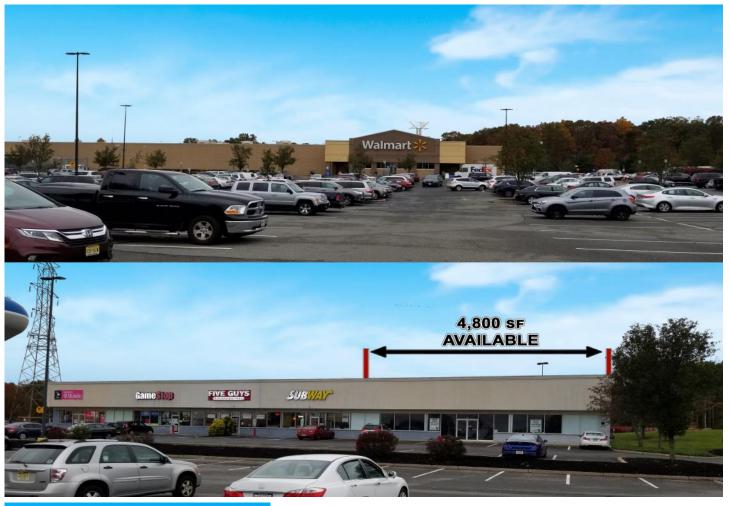

## 1126 Route 9 Old Bridge, New Jersey

AVAILABLE 4,800 SF FOR LEASE

## **PROPERTY HIGHLIGHTS:**

- Join high volume Walmart, which pulls from a great radius located on Rt. 9 in Old Bridge. The subject site is located in the most southerly portion of Middlesex County, but also serves the northerly portion of Monmouth County.
- Subway and other satellite tenants have a long history of success.
- Subject space is 4,800 SF and is subdividable.
- Seeking beauty supply, beauty services including salon, waxing, nail salon, specialty fitness, fast casual restaurant, dentist, physical therapy, eye care, specialty grocery, adult day care, or other service.