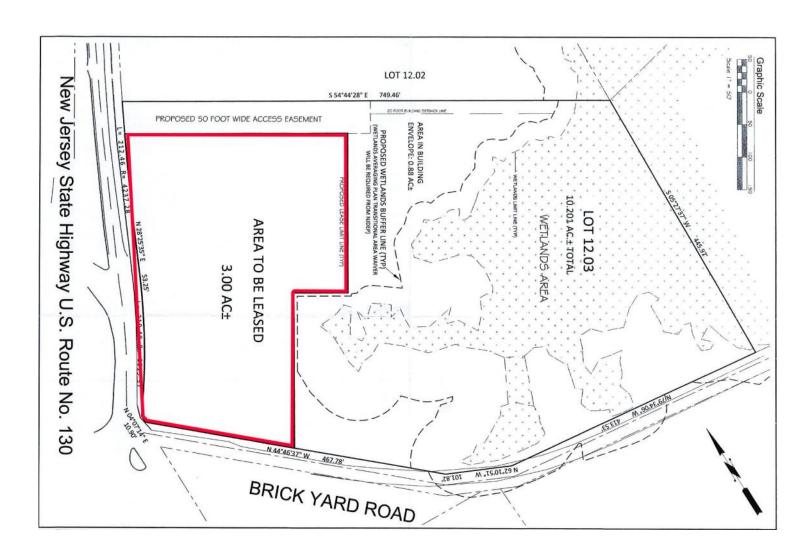

## 2734 Route 130 Cranbury, New Jersey

3 USABLE ACRES AVAILABLE FOR LEASE

### **PROPERTY HIGHLIGHTS:**

- Located on busy Route 130 with the traffic count of 59,865 AADT.
- Within close proximity to Hightstown Bypass and easy access to New Jersey Turnpike.
- Going to work side for approx. 14 million SF of office, warehouse, and industrial space.
- Previously approved for gas convenience.
- Seeking gas and convenience store.