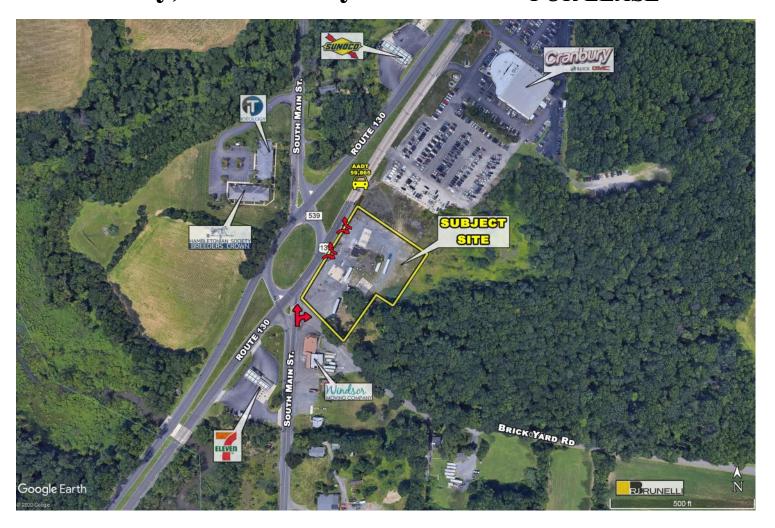

### **PROPERTY HIGHLIGHTS:**

- Located on busy Route 130 with the traffic count of 59,865 AADT.
- Within close proximity to Hightstown Bypass and easy access to New Jersey Turnpike.
- Going to work side for approx. 14 million SF of office, warehouse, and industrial space.
- Previously approved for gas convenience.
- Seeking gas and convenience store.