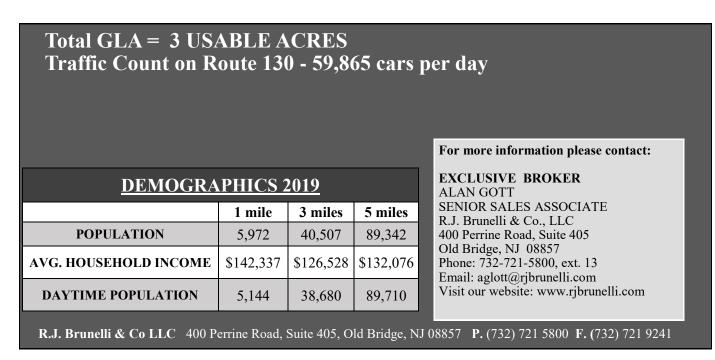

### **PROPERTY HIGHLIGHTS:**

- Located on busy Route 130 with the traffic count of 59,865 AADT.
- Within close proximity to Hightstown Bypass and easy access to New Jersey Turnpike.
- Going to work side for approx. 14 million SF of office, warehouse, and industrial space.
- Previously approved for gas convenience.
- Seeking gas and convenience store.

R.J. Brunelli & Co LLC 400 Perrine Road, Suite 405, Old Bridge, NJ 08857 P. (732) 721 5800 F. (732) 721 9241