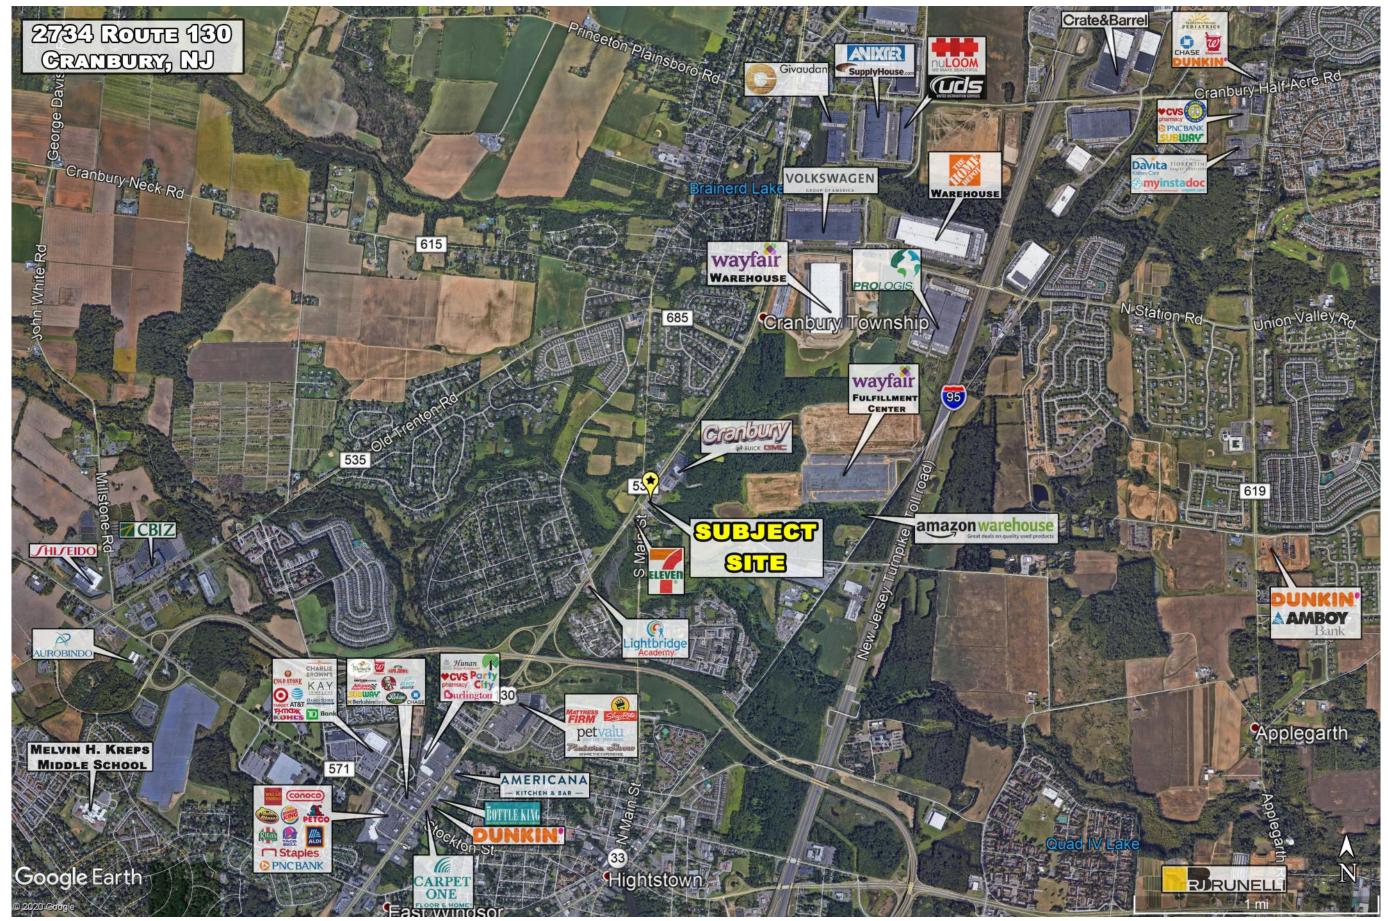

### **PROPERTY HIGHLIGHTS:**

- Located on busy Route 130 with the traffic count of 59,865 AADT.
- Within close proximity to Hightstown Bypass and easy access to New Jersey Turnpike.
- Going to work side for approx. 14 million SF of office, warehouse, and industrial space.
- Previously approved for gas convenience.
- Seeking gas and convenience store.