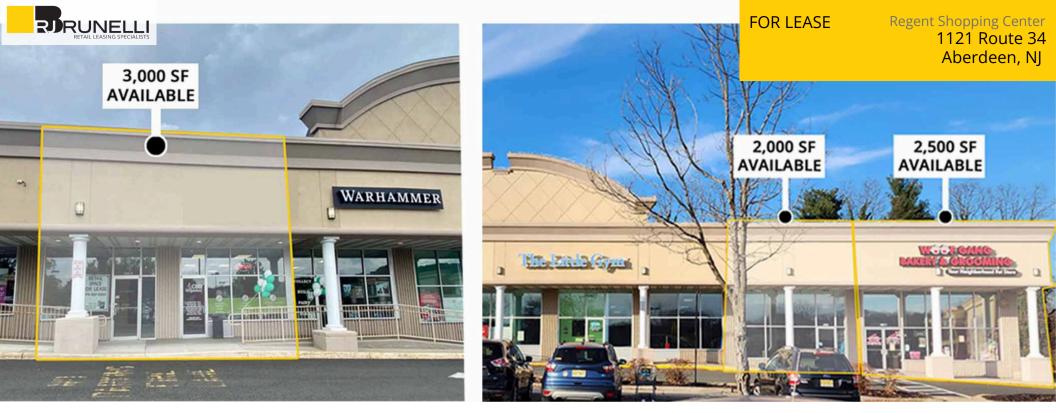

## AVAILABLE: 1,500 SF - 3,000 SF; 2,000 SF; & 2,500 SF (can be combined for 4,500 SF)

Join this busy neighborhood shopping center anchored by Stop & Shop, and local favorite DeMarco's! Other tenants include Smoothie King, Hand & Stone, The Little Gym, Auto Zone (Under Construction), Crunch Fitness (Coming Soon), and Deka Lash. ShopRite is located across the street, and Livoti's Market is in an adjacent shopping center.

FOR LEASE

Regent Shopping Center 1121 Route 34 Aberdeen, NJ