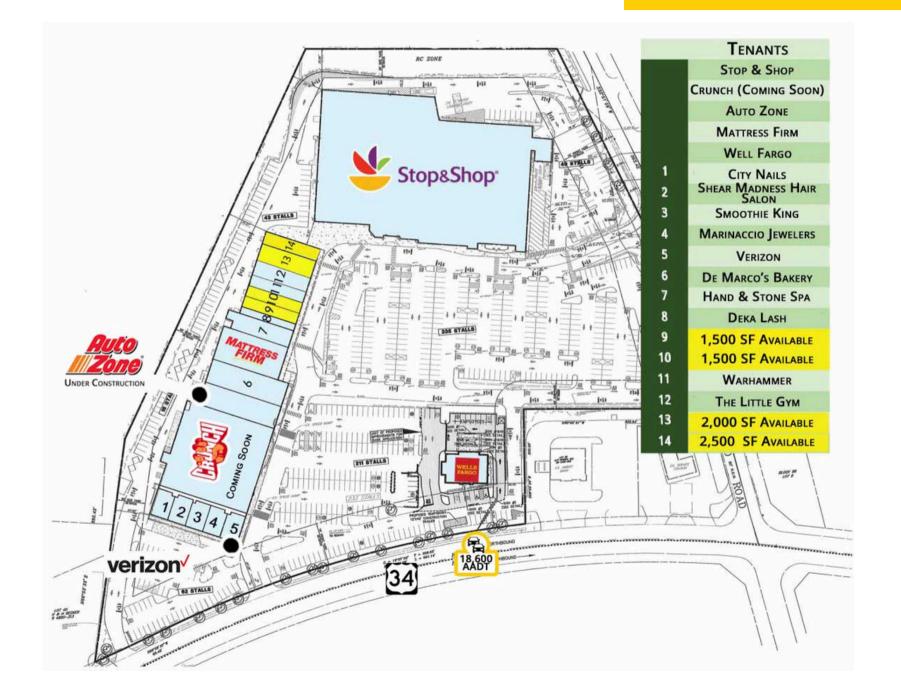

## AVAILABLE: 1,500 SF - 3,000 SF; 2,000 SF; & 2,500 SF (can be combined for 4,500 SF)

Join this busy neighborhood shopping center anchored by Stop & Shop, and local favorite DeMarco's! Other tenants include Smoothie King, Hand & Stone, The Little Gym, Auto Zone (Under Construction), Crunch Fitness (Coming Soon), and Deka Lash. ShopRite is located across the street, and Livoti's Market is in an adjacent shopping center.

## Total GLA

178,000 SF