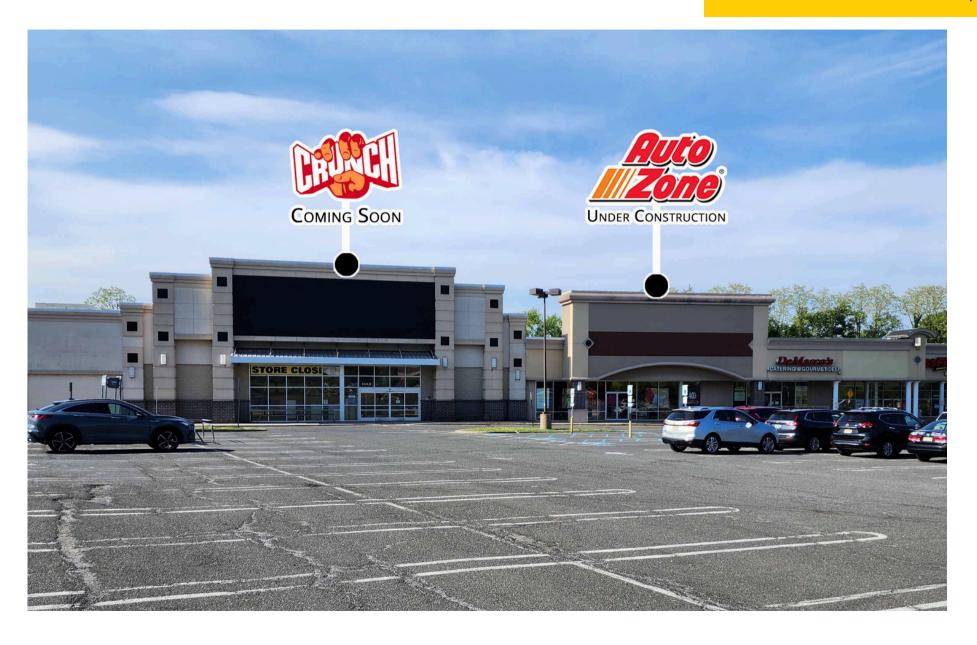

## AVAILABLE: 1,500 SF - 3,000 SF; 2,000 SF; & 2,500 SF (can be combined for 4,500 SF)

Join this busy neighborhood shopping center anchored by Stop & Shop, and local favorite DeMarco's! Other tenants include Smoothie King, Hand & Stone, The Little Gym, Auto Zone (Under Construction), Crunch Fitness (Coming Soon), and Deka Lash. ShopRite is located across the street, and Livoti's Market is in an adjacent shopping center.