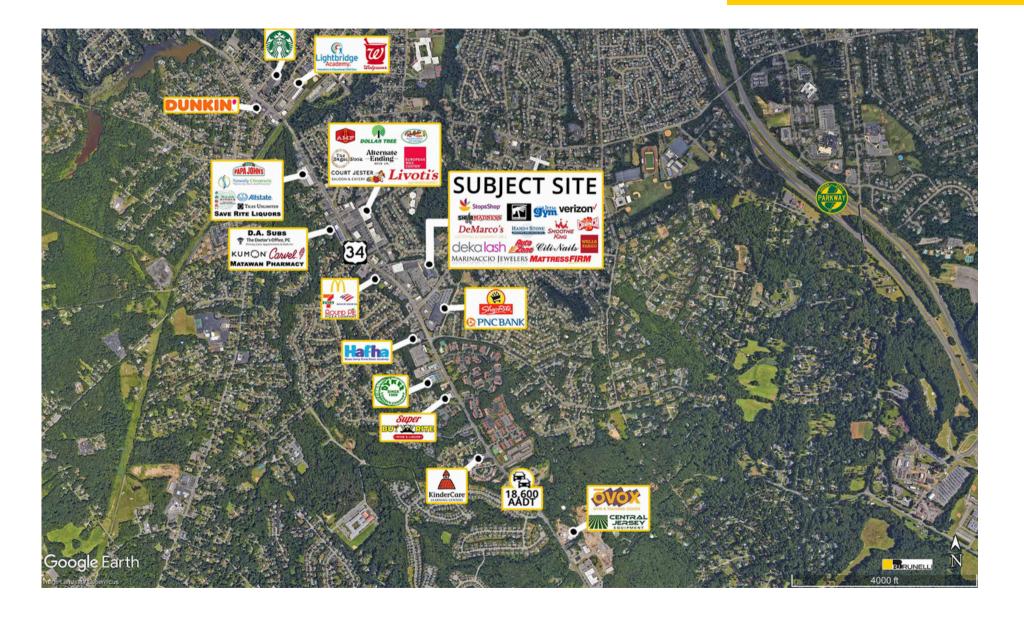

## AVAILABLE: 1,500 SF - 3,000 SF; 2,000 SF; & 2,500 SF (can be combined for 4,500 SF)

Join this busy neighborhood shopping center anchored by Stop & Shop, and local favorite DeMarco's! Other tenants include Smoothie King, Hand & Stone, The Little Gym, Auto Zone (Under Construction), Crunch Fitness (Coming Soon), and Deka Lash. ShopRite is located across the street, and Livoti's Market is in an adjacent shopping center.

The subject site is located at the main intersection of Rt. 34 and Lloyd Rd., which connect into Marlboro, Holmdel, Colts Neck, and Old Bridge.

Inline units benefit from close proximity to Stop & Shop.

## **Traffic Counts**

| Route 34  | 18,600 Cars Per Day |
|-----------|---------------------|
| Lloyd Rd. | 15,146 Cars Per Day |

FOR LEASE

Regent Shopping Center 1121 Route 34 Aberdeen, NJ

FOR LEASE

Regent Shopping Center 1121 Route 34 Aberdeen, NJ