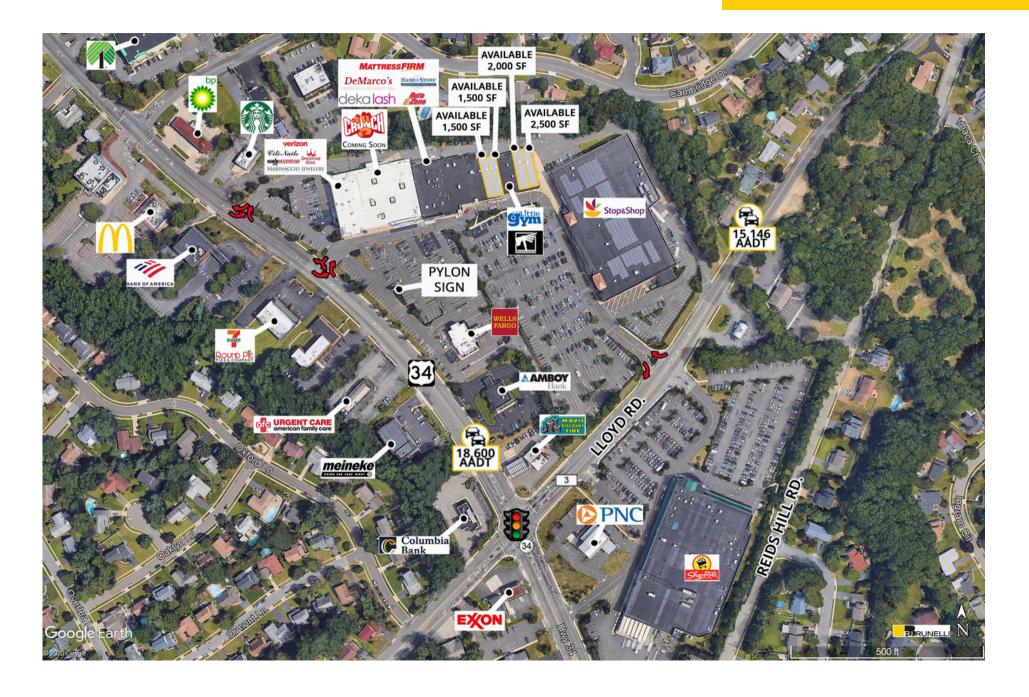

The subject site is located at the main intersection of Rt. 34 and Lloyd Rd., which connect into Marlboro, Holmdel, Colts Neck, and Old Bridge.

Inline units benefit from close proximity to Stop & Shop.

## **Traffic Counts**

| Route 34  | 18,600 Cars Per Day |
|-----------|---------------------|
| Lloyd Rd. | 15,146 Cars Per Day |

FOR LEASE

Regent Shopping Center 1121 Route 34 Aberdeen, NJ

FOR LEASE

Regent Shopping Center 1121 Route 34 Aberdeen, NJ