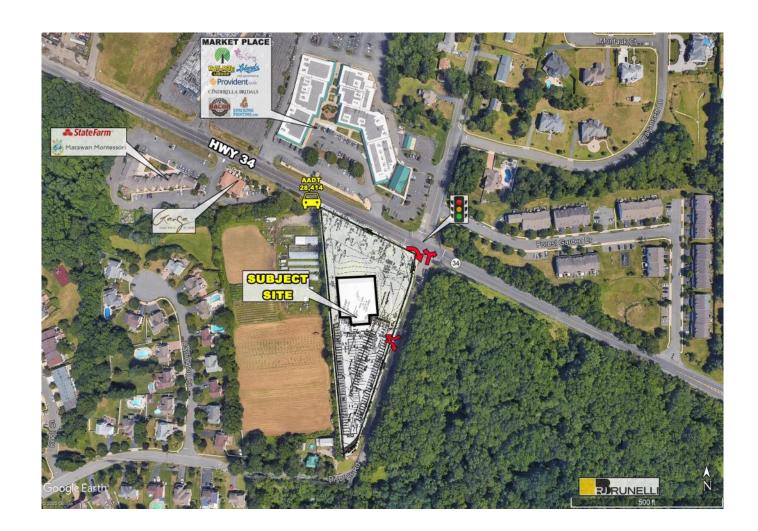

#### R.J. Brunelli & Co. LLC, Exclusive Listing Agent Total GLA = 27,000 SF Parking- 114 spaces Traffic Count on Route 34 = 28,414 cars per day

| DEMOGRAPHICS 2020     |           |           |           |
|-----------------------|-----------|-----------|-----------|
|                       | 1 mile    | 3 miles   | 5 miles   |
| POPULATION            | 6,981     | 69,234    | 164,164   |
| AVG. HOUSEHOLD INCOME | \$124,467 | \$118,054 | \$120,316 |
| DAYTIME POPULATION    | 7,604     | 61,419    | 149,358   |

#### **PROPERTY HIGHLIGHTS:**

- A freestanding, landmark property located in Matawan on the border of Old Bridge. Formerly The New York Sports Club for over 20 years.
- Located on busy Route 34 and Disbrow Road at a traffic controlled intersection, directly across from the Marketplace at Matawan.
- Hard corner location with excellent visibility, and 325 ft of frontage along Route 34.
- Within close proximity to The Garden State Parkway and Route 9.
- Densely populated market with a total residential population of over 69,000 within 3 miles. Over 28,000 cars per day.