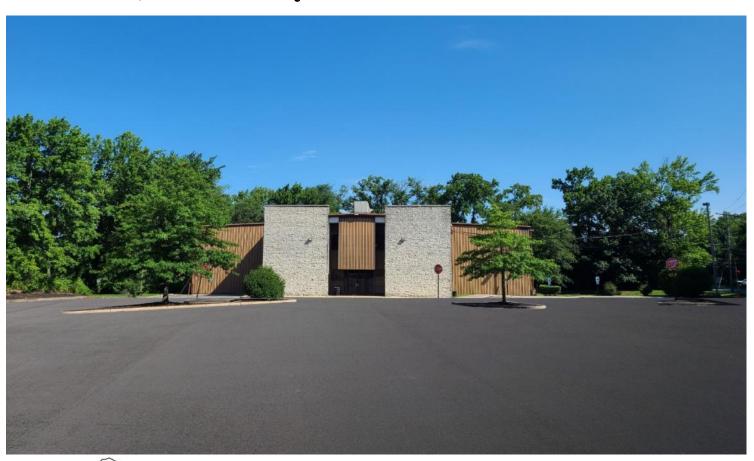

## The Racquet Place 450 Route 34 Matawan, New Jersey

### The Racquet Place 450 Route 34 Matawan, New Jersey

#### **PROPERTY HIGHLIGHTS:**

- A freestanding, landmark property located in Matawan on the border of Old Bridge. Formerly The New York Sports Club for over 20 years.
- Located on busy Route 34 and Disbrow Road at a traffic controlled intersection, directly across from the Marketplace at Matawan.
- Hard corner location with excellent visibility, and 325 ft of frontage along Route 34.
- Within close proximity to The Garden State Parkway and Route 9.
- Densely populated market with a total residential population of over 69,000 within 3 miles. Over 28,000 cars per day.