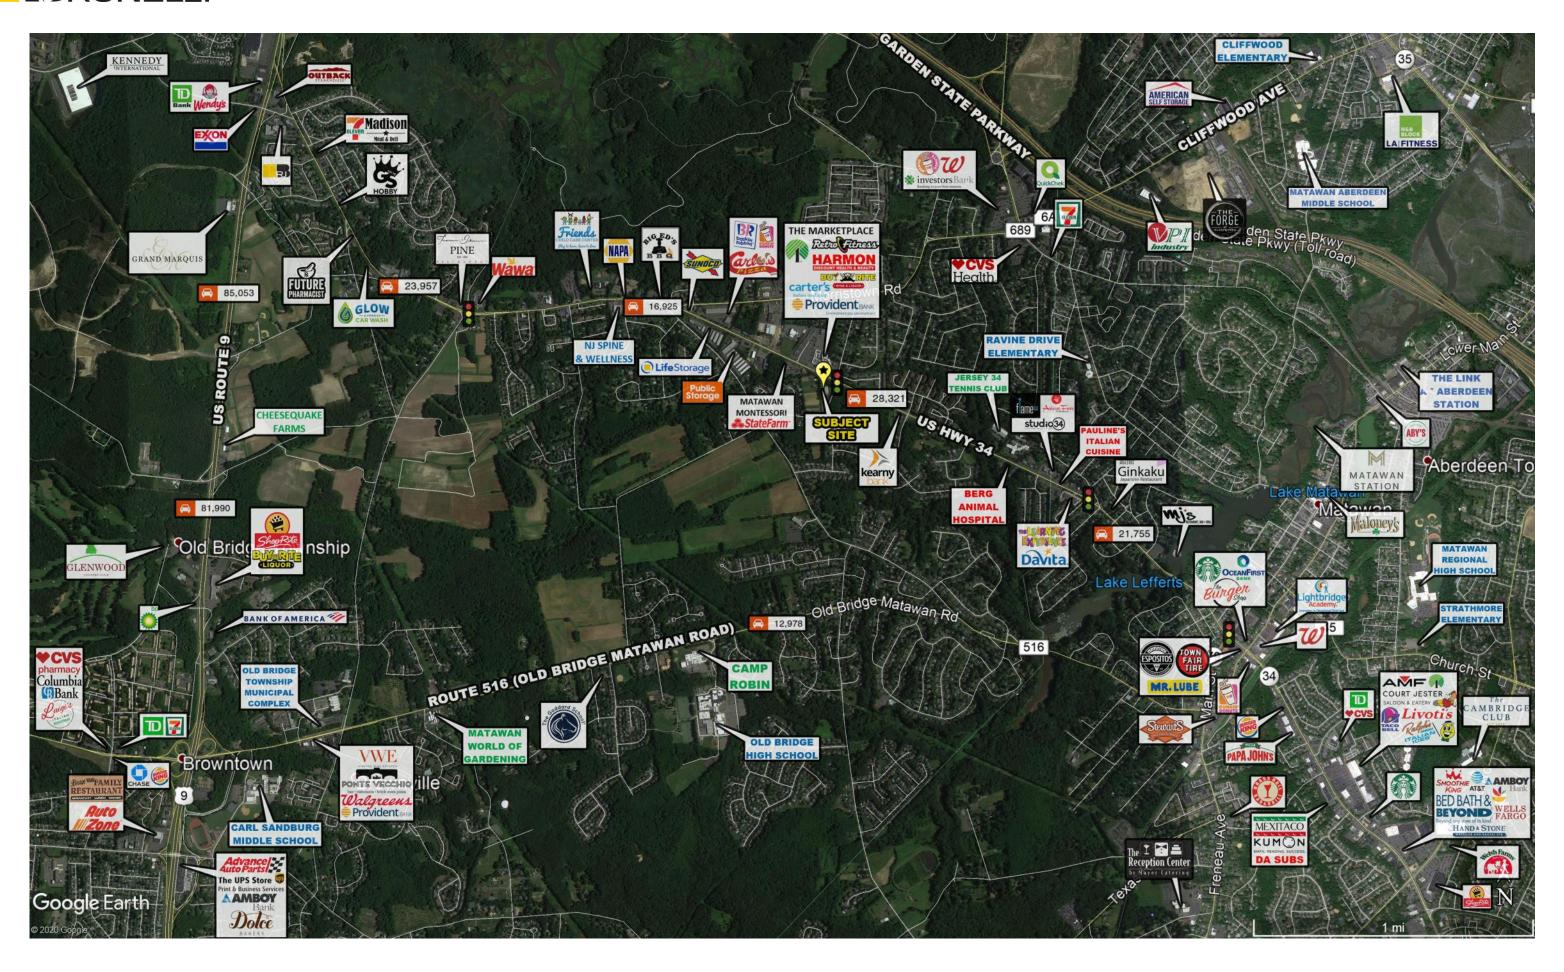

#### **PROPERTY HIGHLIGHTS:**

- A freestanding, landmark property located in Matawan on the border of Old Bridge. Formerly The New York Sports Club for over 20 years.
- Located on busy Route 34 and Disbrow Road at a traffic controlled intersection, directly across from the Marketplace at Matawan.
- Hard corner location with excellent visibility, and 325 ft of frontage along Route 34.
- Within close proximity to The Garden State Parkway and Route 9.
- Densely populated market with a total residential population of over 69,000 within 3 miles. Over 28,000 cars per day.