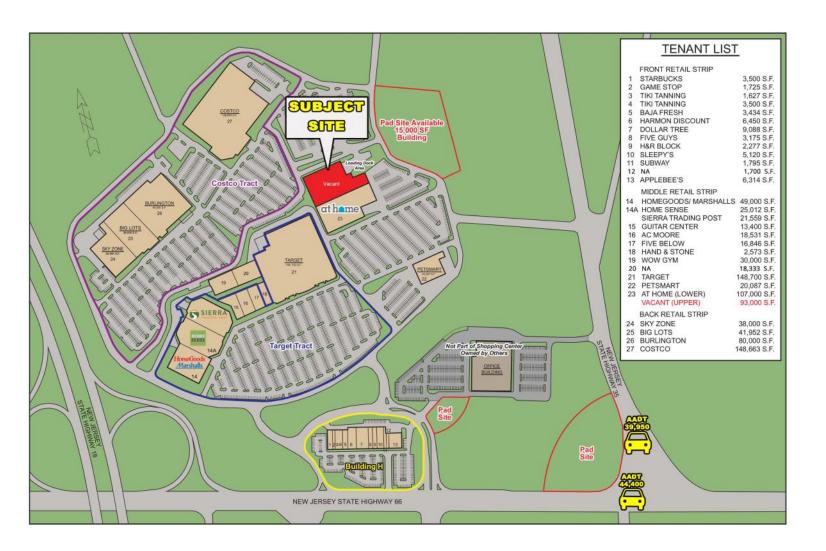

## Route 35, Route 66, & Route 18 Ocean Township, New Jersey

Available for Lease, Up to 93,000 sq. ft. Divisible

## Former Sears at Seaview Square Route 35, Route 66, & Route 18 Ocean Township, New Jersey

## **PROPERTY HIGHLIGHTS:**

- Regional Shopping Center with high traffic national co-tenants such as; Costco, Burlington, Home Sense, Home Goods, TJX, Pet Smart and more.
- Accessible from Rt. 35, Rt. 36, Rt 18 and the Garden State Parkway
- Nearby Retailers; Wegmans, Shop Rite, Kohl's, BJ's, Raymour and Flanigan
- Seeking Big Box Concepts, Entertainment, Medical, Household Goods, Flooring, Sporting Goods, Grocery And More.