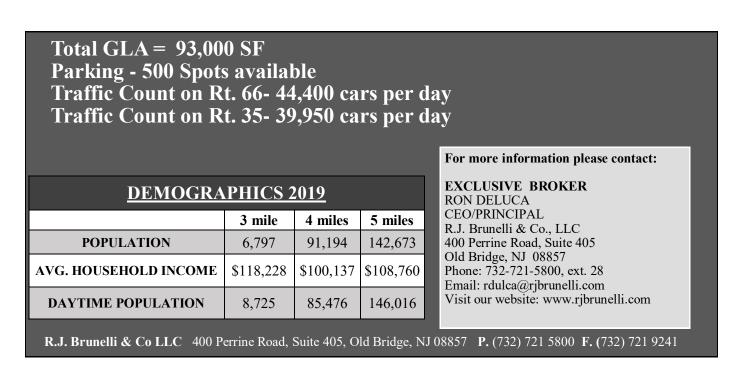

## Route 35, Route 66, & Route 18 Ocean Township, New Jersey

Available for Lease, Up to 93,000 sq. ft. Divisible

## **PROPERTY HIGHLIGHTS:**

- Regional Shopping Center with high traffic national co-tenants such as; Costco, Burlington, Home Sense, Home Goods, TJX, Pet Smart and more.
- Accessible from Rt. 35, Rt. 36, Rt 18 and the Garden State Parkway
- Nearby Retailers; Wegmans, Shop Rite, Kohl's, BJ's, Raymour and Flanigan
- Seeking Big Box Concepts, Entertainment, Medical, Household Goods, Flooring, Sporting Goods, Grocery And More.