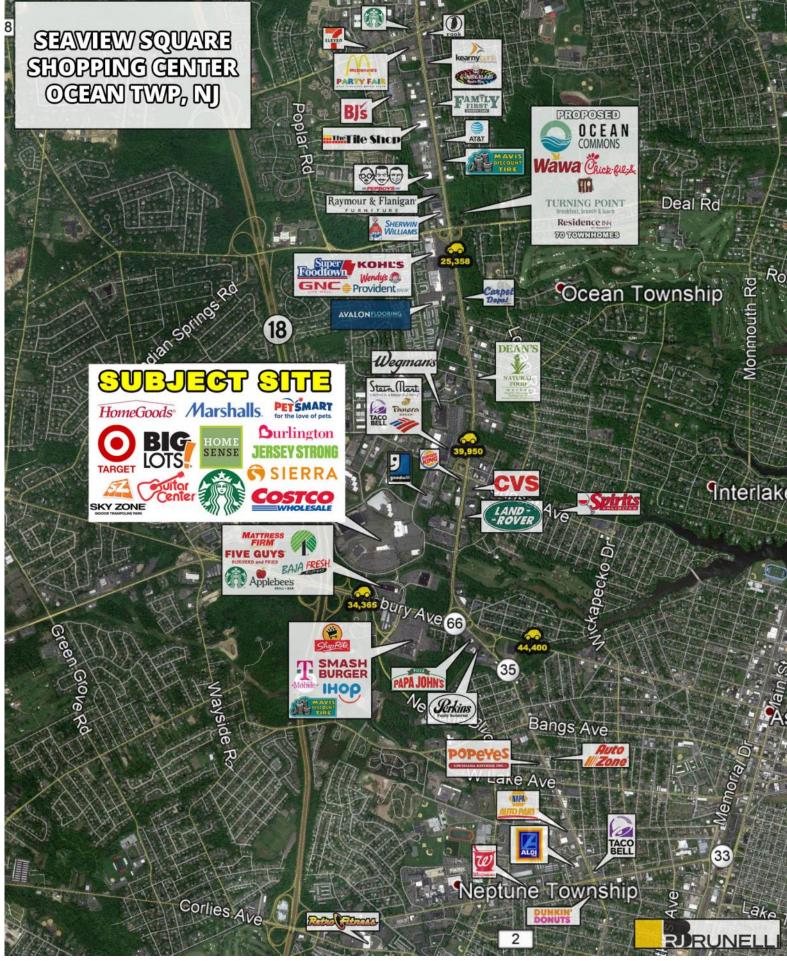

## Former Sears at Seaview Square Route 35, Route 66, & Route 18 Ocean Township, New Jersey

## **PROPERTY HIGHLIGHTS:**

- Regional Shopping Center with high traffic national co-tenants such as; Costco, Burlington, Home Sense, Home Goods, TJX, Pet Smart and more.
- Accessible from Rt. 35, Rt. 36, Rt 18 and the Garden State Parkway
- Nearby Retailers; Wegmans, Shop Rite, Kohl's, BJ's, Raymour and Flanigan
- Seeking Big Box Concepts, Entertainment, Medical, Household Goods, Flooring, Sporting Goods, Grocery And More.