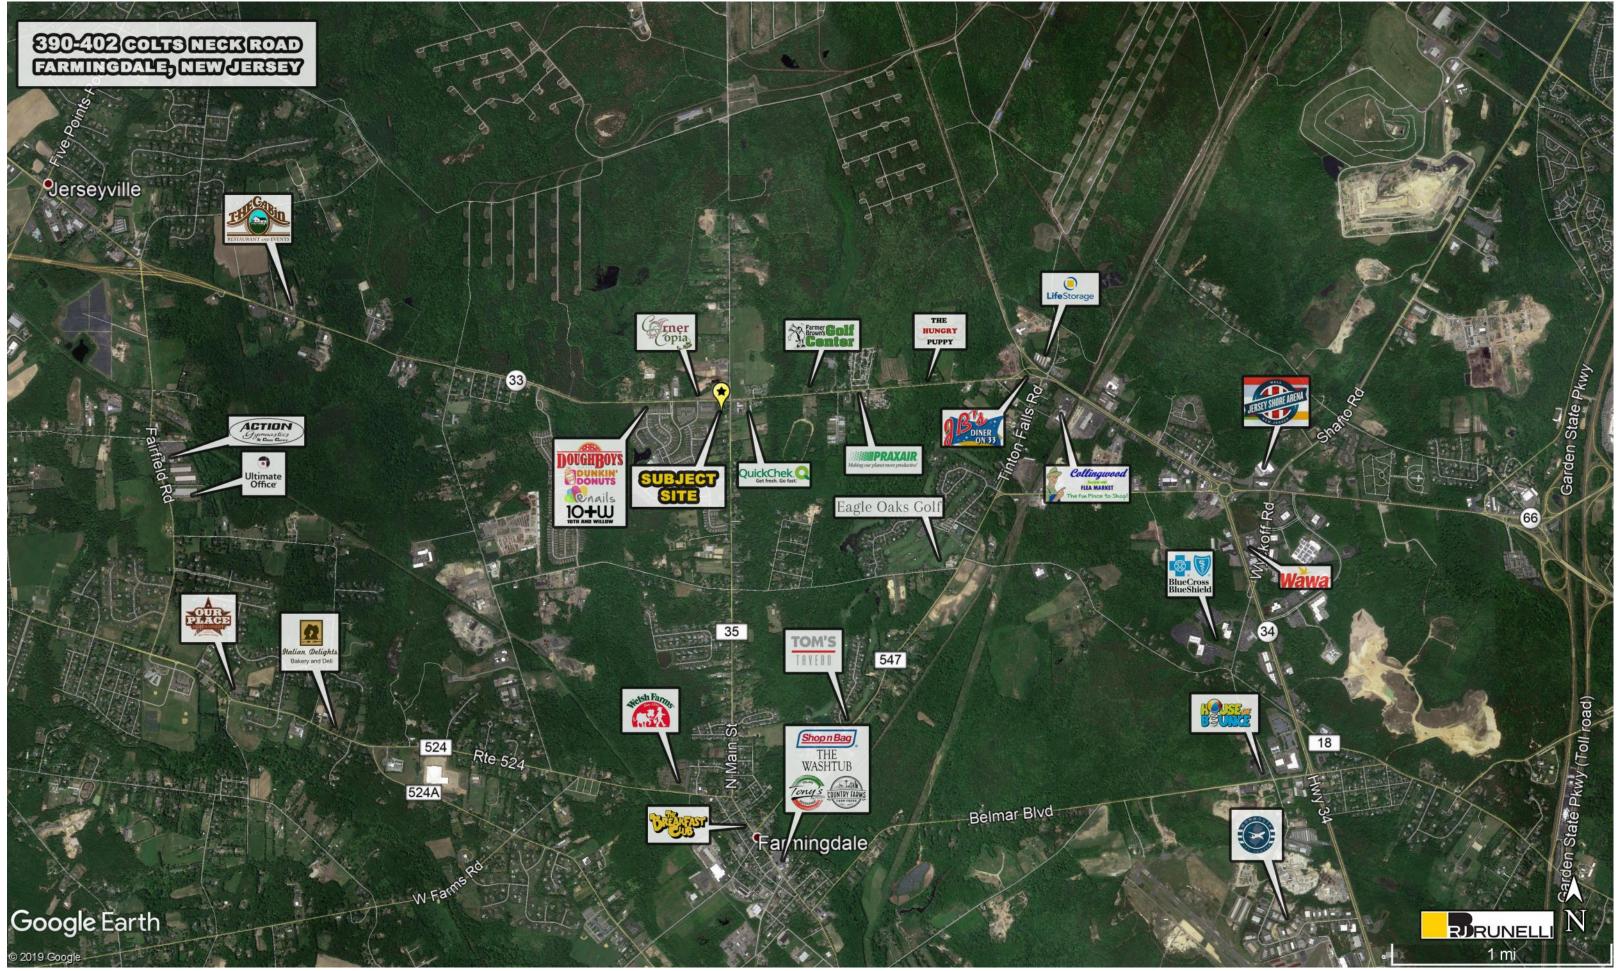

## **PROPERTY HIGHLIGHTS:**

- Signalized intersection with NJ Transit Bus Stop.
- Access from high traffic Quick Check gas and convenience store.
- Site with serve adjacent Active Adult Community having 483 homes valued in excess of \$500,000.
- Direct access to both NJ-33 & Colts Neck Road.
- Adjacent to popular retail strip center with Dunkin Donuts.