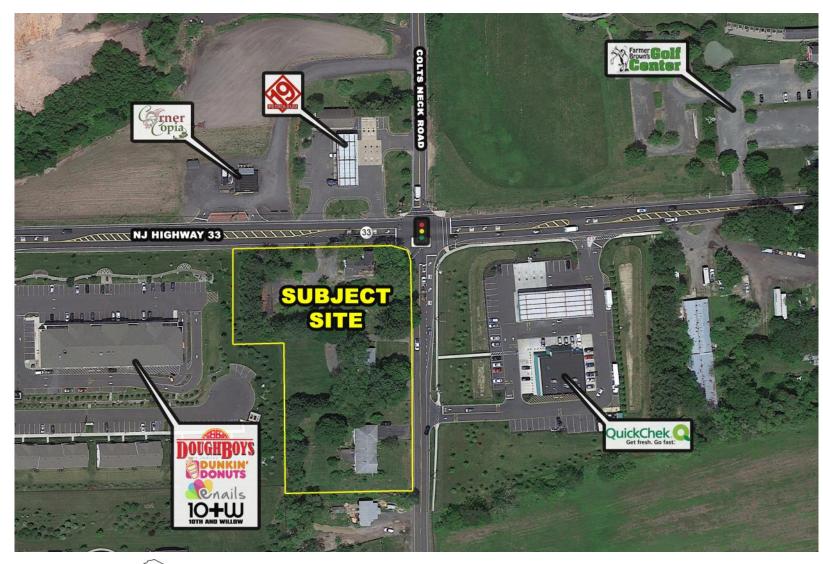

## **PROPERTY HIGHLIGHTS:**

- Signalized intersection with NJ Transit Bus Stop.
- Access from high traffic Quick Check gas and convenience store.
- Site with serve adjacent Active Adult Community having 483 homes valued in excess of \$500,000.
- Direct access to both NJ-33 & Colts Neck Road.
- Adjacent to popular retail strip center with Dunkin Donuts.