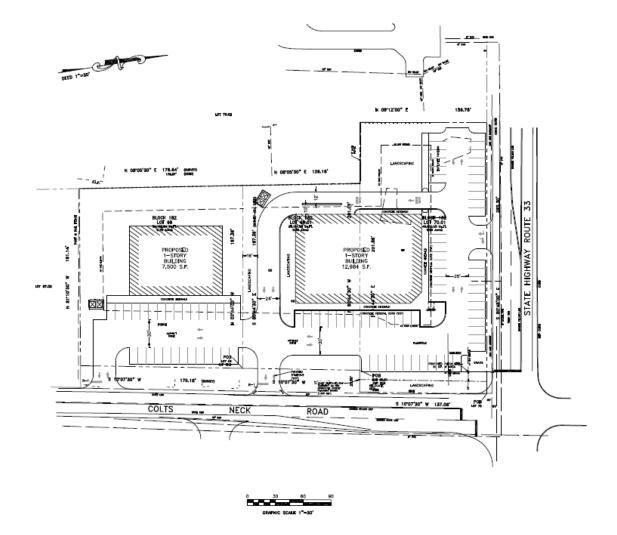

## 390-402 Colts Neck Road Farmingdale, New Jersey

| Total GLA = 4.26 ACRES                                |
|-------------------------------------------------------|
| Traffic Count on Colts Neck Road = 3,000 Cars Per Day |

## **PROPERTY HIGHLIGHTS:**

- Signalized intersection with NJ Transit Bus Stop.
- Access from high traffic Quick Check gas and convenience store.
- Site with serve adjacent Active Adult Community having 483 homes valued in excess of \$500,000.
- Direct access to both NJ-33 & Colts Neck Road.
- Adjacent to popular retail strip center with Dunkin Donuts.