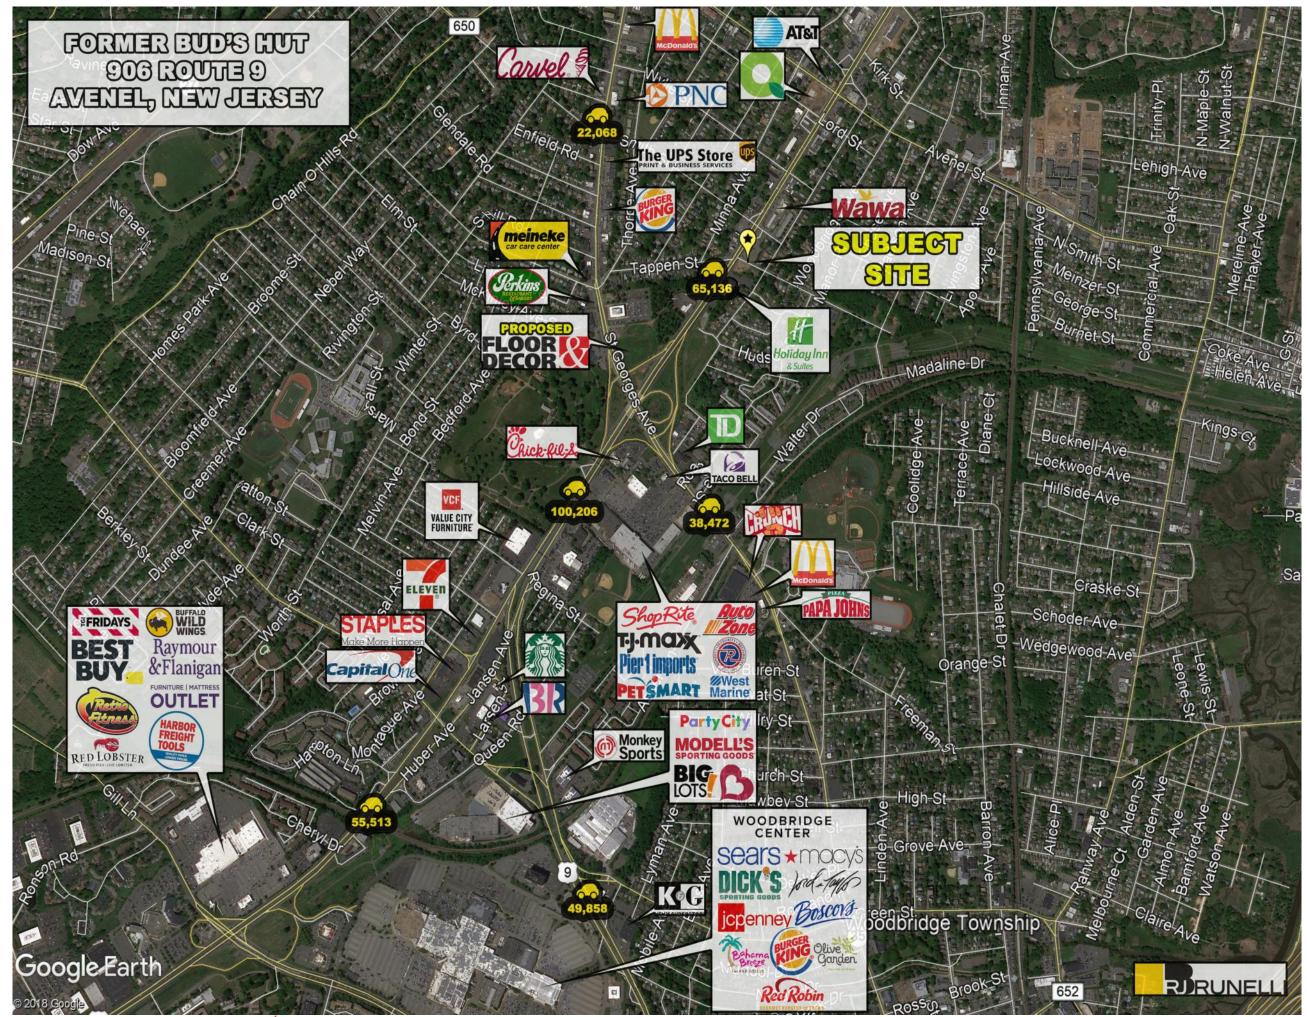

• Located in Regional Trade Area, with the Woodbridge Center, Super Regional Mall, and Menlo Park Mall.

• Within close proximity to Garden State Parkway, Route 9, Route 35, US 1, and NJ Turnpike.

• Situated at the signalized intersection of Route 1 and Smith Street with convenient North/South Access.

• Densely populated market with a total residential population of over 137,000 within 3 miles. Over 64,000 cars pass this site daily.

R.J. Brunelli & Co LLC 400 Perrine Road, Suite 405, Old Bridge, NJ 08857 P. (732) 721 5800 F. (732) 721 9241