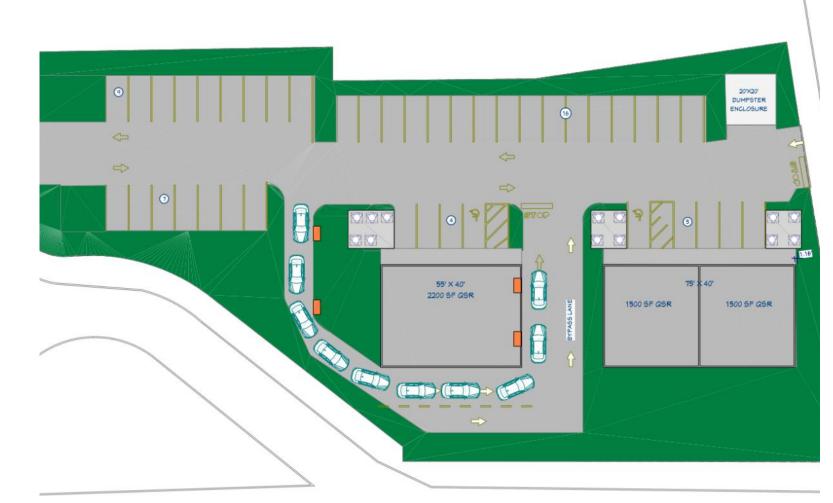

## **PROPERTY HIGHLIGHTS:**

• A landmark property in the Avenel section of Woodbridge. Former Bud's Hut restaurant open for over 50 years. Now designated as a redevelopment zone suitable for multiple retail uses.

• Located in Regional Trade Area, with the Woodbridge Center, Super Regional Mall, and Menlo Park Mall.

• Within close proximity to Garden State Parkway, Route 9, Route 35, US 1, and NJ Turnpike.

• Situated at the signalized intersection of Route 1 and Smith Street with convenient North/South Access.