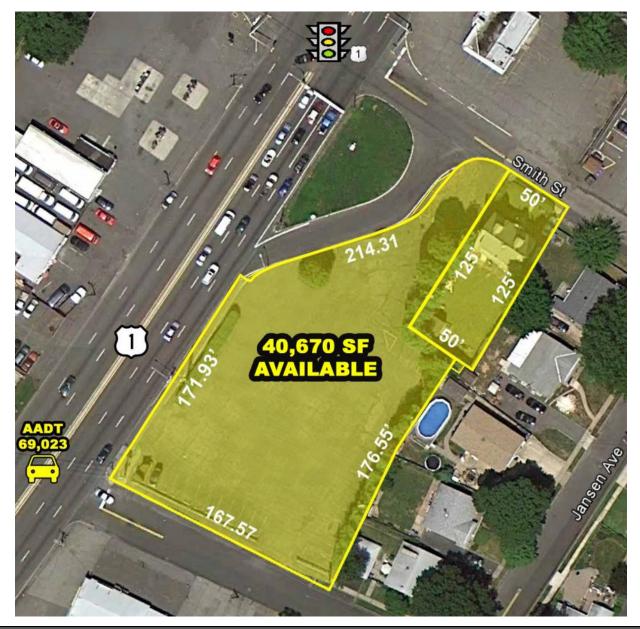

## **PROPERTY HIGHLIGHTS:**

• A landmark property in the Avenel section of Woodbridge. Former Bud's Hut restaurant open for over 50 years. Now designated as a redevelopment zone suitable for multiple retail uses.

• Located in Regional Trade Area, with the Woodbridge Center, Super Regional Mall, and Menlo Park Mall.

• Within close proximity to Garden State Parkway, Route 9, Route 35, US 1, and NJ Turnpike.

• Situated at the signalized intersection of Route 1 and Smith Street with convenient North/South Access.

• Densely populated market with a total residential population of over 137,000 within 3 miles. Over 64,000 cars pass this site daily.

R.J. Brunelli & Co LLC 400 Perrine Road, Suite 405, Old Bridge, NJ 08857 P. (732) 721 5800 F. (732) 721 9241