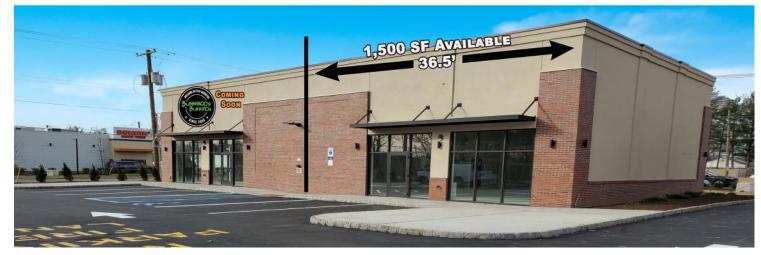

R.J. Brunelli & Co LLC 400 Perrine Road, Suite 405, Old Bridge, NJ 08857 P. (732) 721 5800 F. (732) 721 9241

906 Route 1 Avenel, New Jersey For Lease
Only 1,500 SF (36.5'x 41')
Remaining Available

## **PROPERTY HIGHLIGHTS:**

- Join Smoothie King and Bubbakoos, 1,500sf available for delivery in Spring 2022.
- Located in the regional trade area of Woodbridge, NJ, with a total residential population of over 137,000 people within 3 miles.
- Situated at the signalized intersection of Route 1 and Smith Street with convenient North/South Access.
- Within proximity to the Garden State Parkway, Route 9, Route 35, US 1, and NJ Turnpike.
- Parking for 41 Cars.
- Over 64,000 cars pass this site daily.
- Seeking cell phone store, nail salon, barber shop, pizza, café or restaurant, convenience store, physical therapy, or other service oriented use.