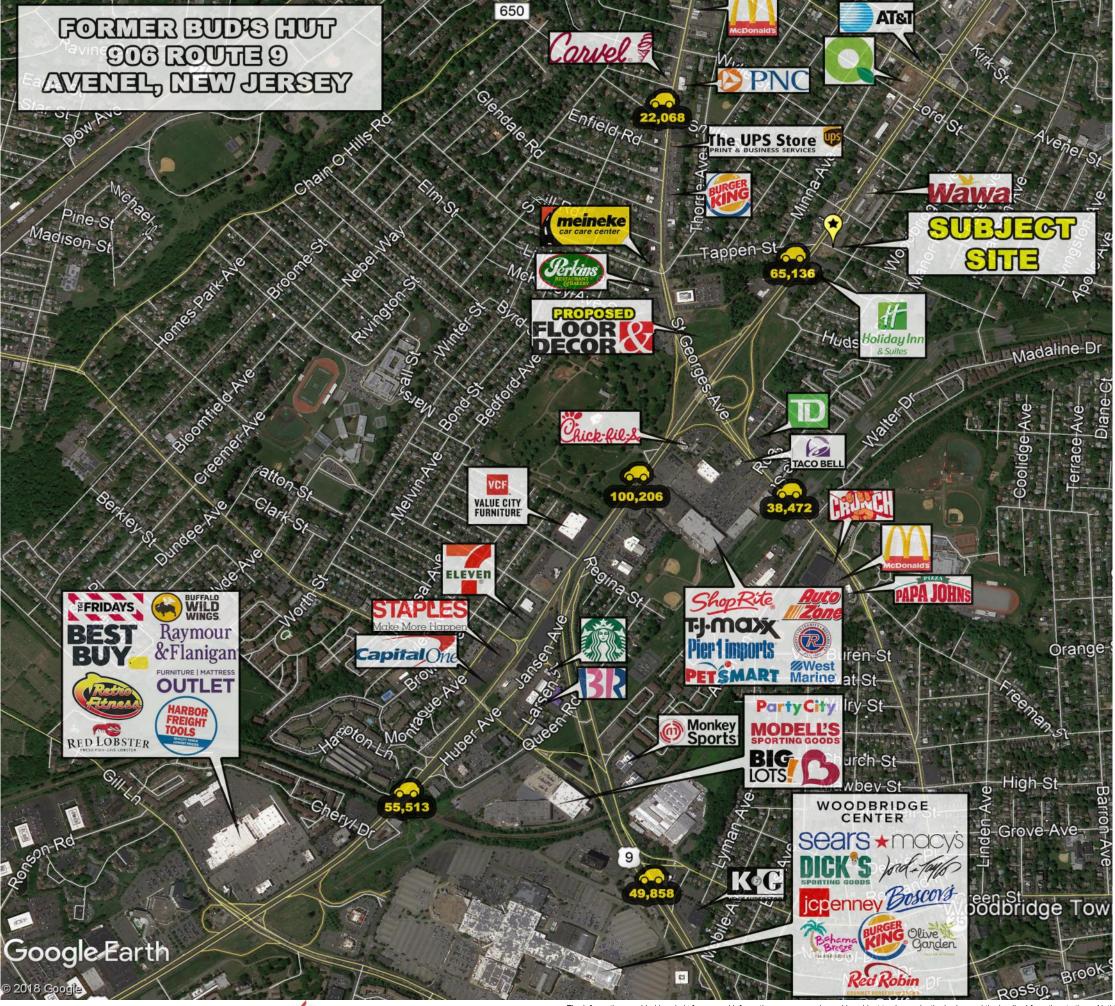

## 906 Route 1 Avenel, New Jersey

Total GLA = 1,500 SF Traffic Count on Route 1 - 67,549 cars per day Traffic Count on Smith Street - 3,700 cars per day

| <u>DEMOGRAPHICS 2019</u> |          |          |          |
|--------------------------|----------|----------|----------|
|                          | 1 mile   | 3 miles  | 5 miles  |
| POPULATION               | 21,384   | 137,133  | 359,131  |
| AVG. HOUSEHOLD INCOME    | \$84,173 | \$84,593 | \$83,282 |
| DAYTIME POPULATION       | 15,484   | 135,080  | 338,738  |

## **PROPERTY HIGHLIGHTS:**

- Join Smoothie King and Bubbakoos, 1,500sf available for delivery in Spring 2022.
- Located in the regional trade area of Woodbridge, NJ, with a total residential population of over 137,000 people within 3 miles.
- Situated at the signalized intersection of Route 1 and Smith Street with convenient North/South Access.
- Within proximity to the Garden State Parkway, Route 9, Route 35, US 1, and NJ Turnpike.
- Parking for 41 Cars.
- Over 64,000 cars pass this site daily.
- Seeking cell phone store, nail salon, barber shop, pizza, café or restaurant, convenience store, physical therapy, or other service oriented use.