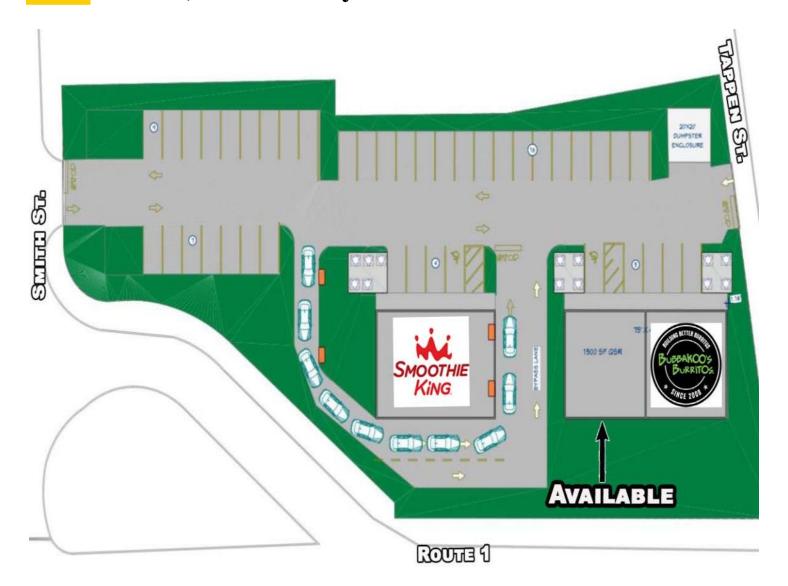

R.J. Brunelli & Co LLC 400 Perrine Road, Suite 405, Old Bridge, NJ 08857 P. (732) 721 5800 F. (732) 721 9241

906 Route 1 Avenel, New Jersey For Lease
Only 1,500 SF (36.5'x 41')
Remaining Available

## **PROPERTY HIGHLIGHTS:**

- Join Smoothie King and Bubbakoos, 1,500sf available for delivery in Spring 2022.
- Located in the regional trade area of Woodbridge, NJ, with a total residential population of over 137,000 people within 3 miles.
- Situated at the signalized intersection of Route 1 and Smith Street with convenient North/South Access.
- Within proximity to the Garden State Parkway, Route 9, Route 35, US 1, and NJ Turnpike.
- Parking for 41 Cars.
- Over 64,000 cars pass this site daily.
- Seeking cell phone store, nail salon, barber shop, pizza, café or restaurant, convenience store, physical therapy, or other service oriented use.