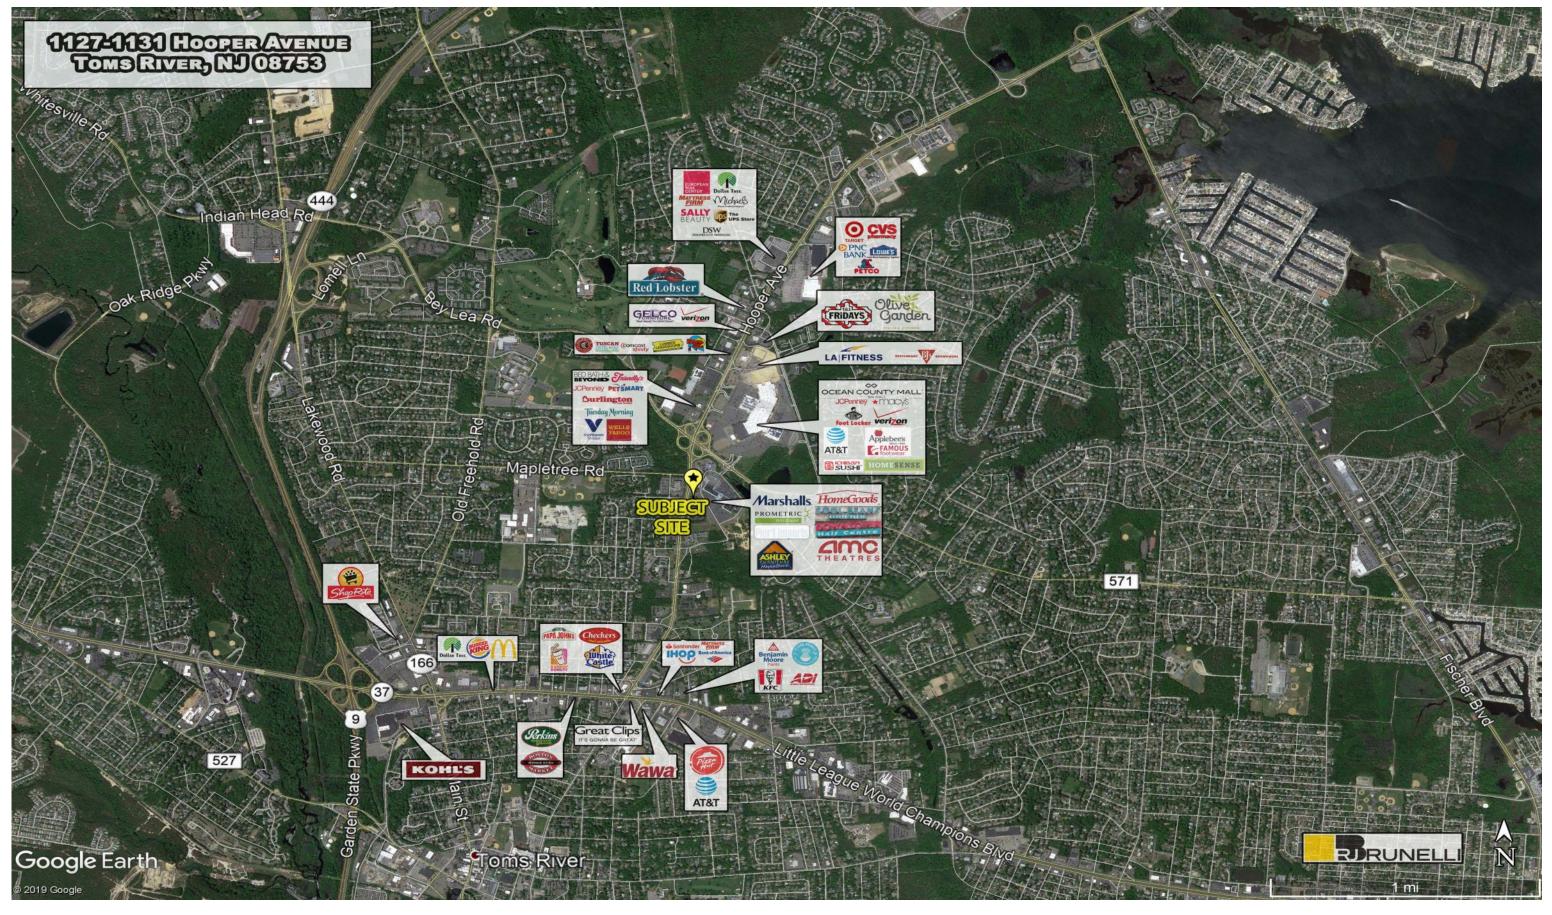

## **PROPERTY HIGHLIGHTS:**

- Access to signalized intersections at Hooper Ave and Caudina Ave, and on Route 571
- Adjacent to Seacourt Pavilion and Ocean County Mall.
- 25,724 cars pass this location each day.
- Summer visitation surge due to beach tourism.
- The subject site is surrounding by national tenants HomeGoods, Marshall's, AMC, Ashley Home Store and more.
- Proposed Veteran's Administration Facility of +/- 70,000 SF to be located on the south side of Caudina Ave.
- Seeking: Medical, bank, fast food and automotive uses.