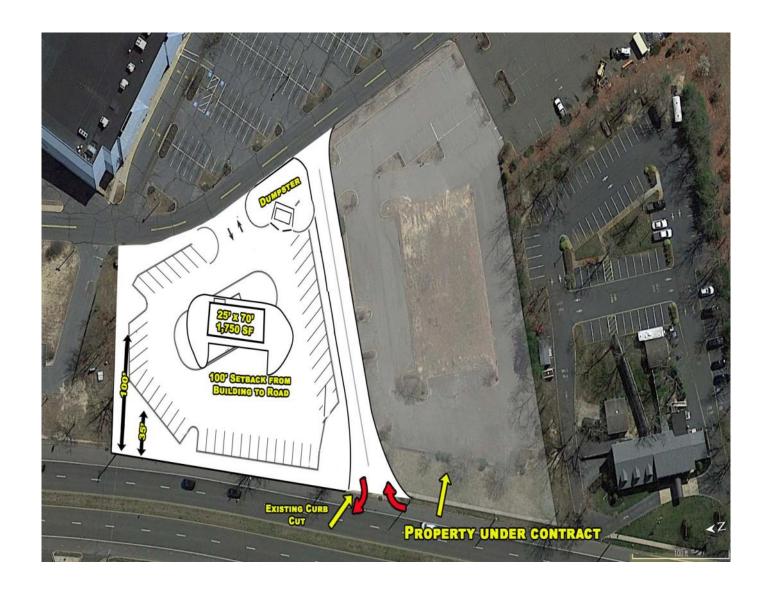

Seacourt Pavilion Pad 1123 Hooper Avenue Toms River, New Jersey Pad Site Available for Lease +/- 1.0 Acre

## **PROPERTY HIGHLIGHTS:**

- Access to signalized intersections at Hooper Ave and Caudina Ave, and on Route 571
- Adjacent to Seacourt Pavilion and Ocean County Mall.
- 25,724 cars pass this location each day.
- Summer visitation surge due to beach tourism.
- The subject site is surrounding by national tenants HomeGoods, Marshall's, AMC, Ashley Home Store and more.
- Proposed Veteran's Administration Facility of +/- 70,000 SF to be located on the south side of Caudina Ave.
- Seeking: Medical, bank, fast food and automotive uses.