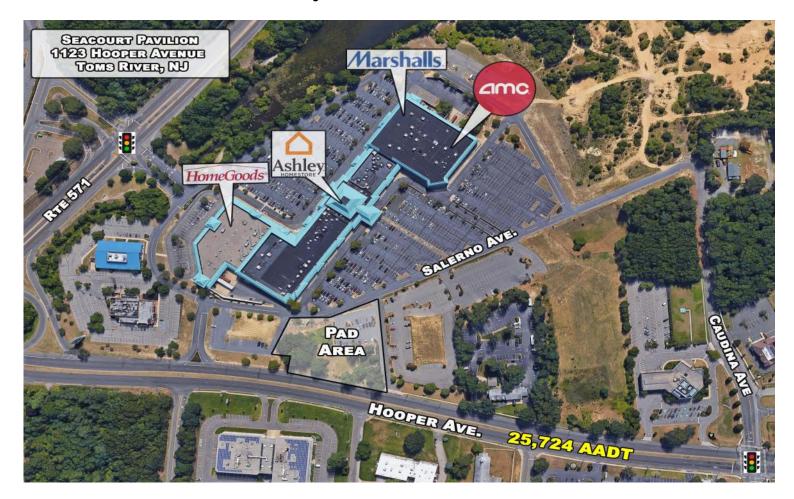

Seacourt Pavilion Pad 1123 Hooper Avenue Toms River, New Jersey Pad Site Available for Lease +/- 1.0 Acre

## **PROPERTY HIGHLIGHTS:**

- Access to signalized intersections at Hooper Ave and Caudina Ave, and on Route 571
- Adjacent to Seacourt Pavilion and Ocean County Mall.
- 25,724 cars pass this location each day.
- Summer visitation surge due to beach tourism.
- The subject site is surrounding by national tenants HomeGoods, Marshall's, AMC, Ashley Home Store and more.
- Proposed Veteran's Administration Facility of +/- 70,000 SF to be located on the south side of Caudina Ave.
- Seeking: Medical, bank, fast food and automotive uses.