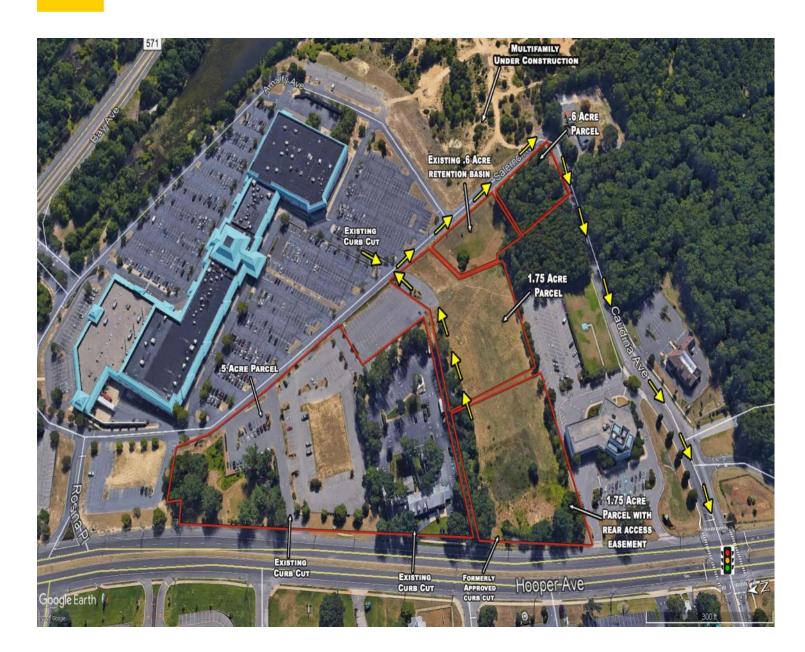

### Seacourt Pavilion Pads 1123 Hooper Avenue Toms River, New Jersey

Pad Sites
Available for Sale or Lease
1-5 Acres, flexible sizes of
the pads

#### **PROPERTY HIGHLIGHTS:**

- Adjacent to Seacourt Pavilion and Ocean County Mall.
- 25,724 cars pass this location each day.
- Prior CAFRA approvals for all areas.
- Summer visitation surge due to beach tourism.
- The subject site is surrounding by national tenants HomeGoods, Marshall's, AMC, Ashley Home Store and more.
- Proposed Veteran's Administration Hospital on an Adjacent Parcel.
- Seeking: Medical, bank, fast food and automotive uses.