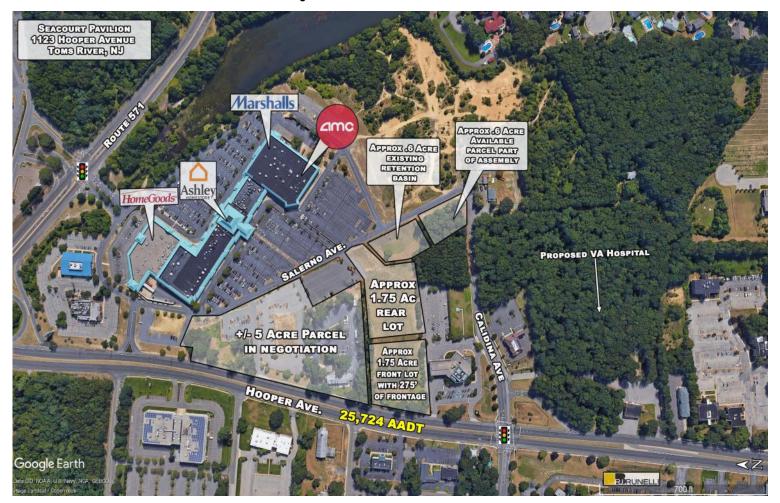

### Seacourt Pavilion Pads 1123 Hooper Avenue Toms River, New Jersey

Pad Sites
Available for Sale or Lease
1-5 Acres, flexible sizes of
the pads

#### **PROPERTY HIGHLIGHTS:**

- Adjacent to Seacourt Pavilion and Ocean County Mall.
- 25,724 cars pass this location each day.
- Prior CAFRA approvals for all areas.
- Summer visitation surge due to beach tourism.
- The subject site is surrounding by national tenants HomeGoods, Marshall's, AMC, Ashley Home Store and more.
- Proposed Veteran's Administration Hospital on an Adjacent Parcel.
- Seeking: Medical, bank, fast food and automotive uses.