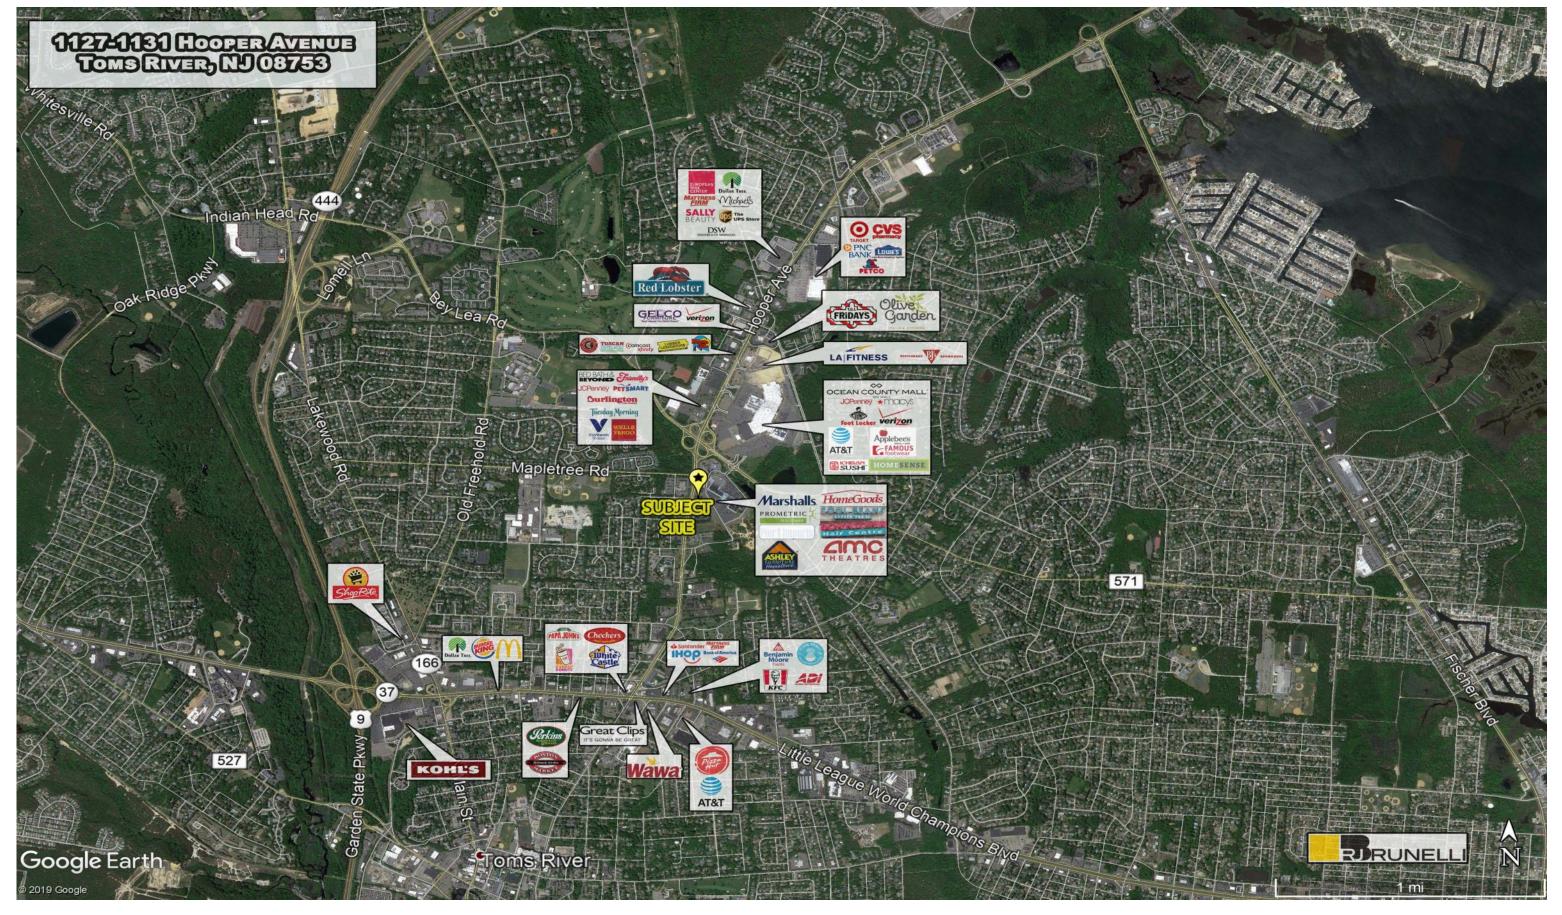

#### **PROPERTY HIGHLIGHTS:**

- Adjacent to Seacourt Pavilion and Ocean County Mall.
- 25,724 cars pass this location each day.
- Prior CAFRA approvals for all areas.
- Summer visitation surge due to beach tourism.
- The subject site is surrounding by national tenants HomeGoods, Marshall's, AMC, Ashley Home Store and more.
- Proposed Veteran's Administration Hospital on an Adjacent Parcel.
- Seeking: Medical, bank, fast food and automotive uses.