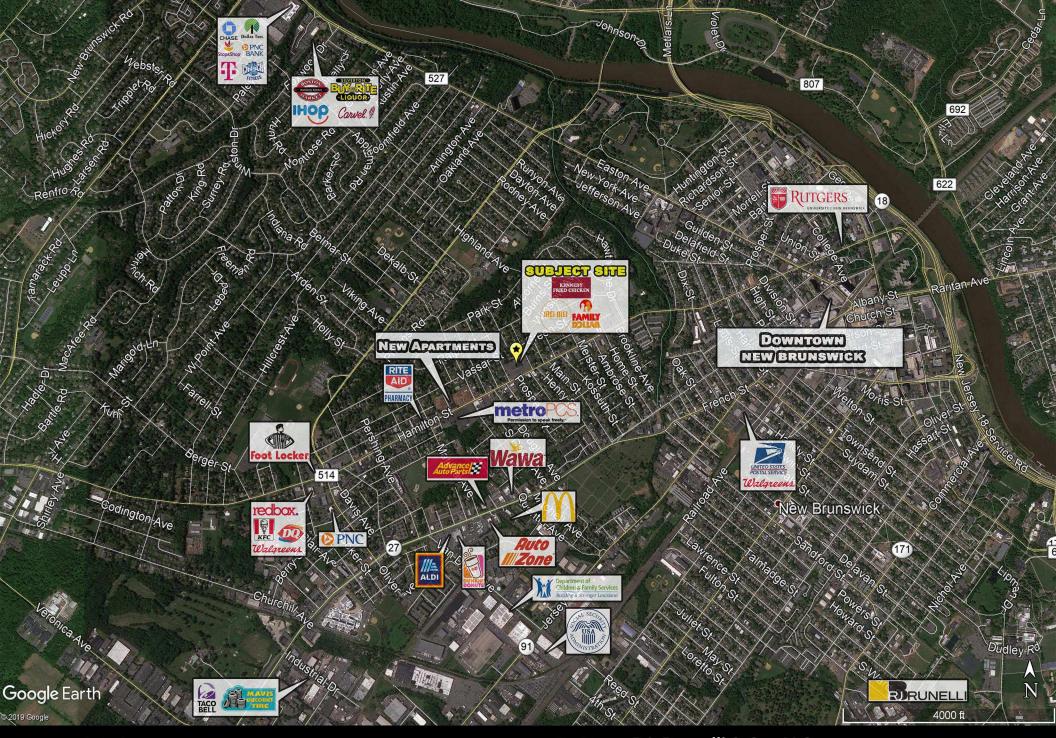

## 621 Hamilton Street. Somerset (Franklin), NJ

Pads and End Caps Available for Lease Up to 11,200 SF

- High population density with numerous new apartments delivered first quarter, 2020
- 1 mile to Rutgers New Brunswick campus
- Oversized parking field
- · 30,387 people within 1 mile
- · Seeking medical, banks, fast food and automotive uses

## **DEMOGRAPHICS 2020**

| MILES       | 1        | 3        | 5         |  |
|-------------|----------|----------|-----------|--|
| POPULATION  | 30,387   | 142,404  | 259,555   |  |
| HH INCOME   | \$69,567 | \$95,745 | \$110,523 |  |
| DAYTIME POP | 28,166   | 143,285  | 282,448   |  |