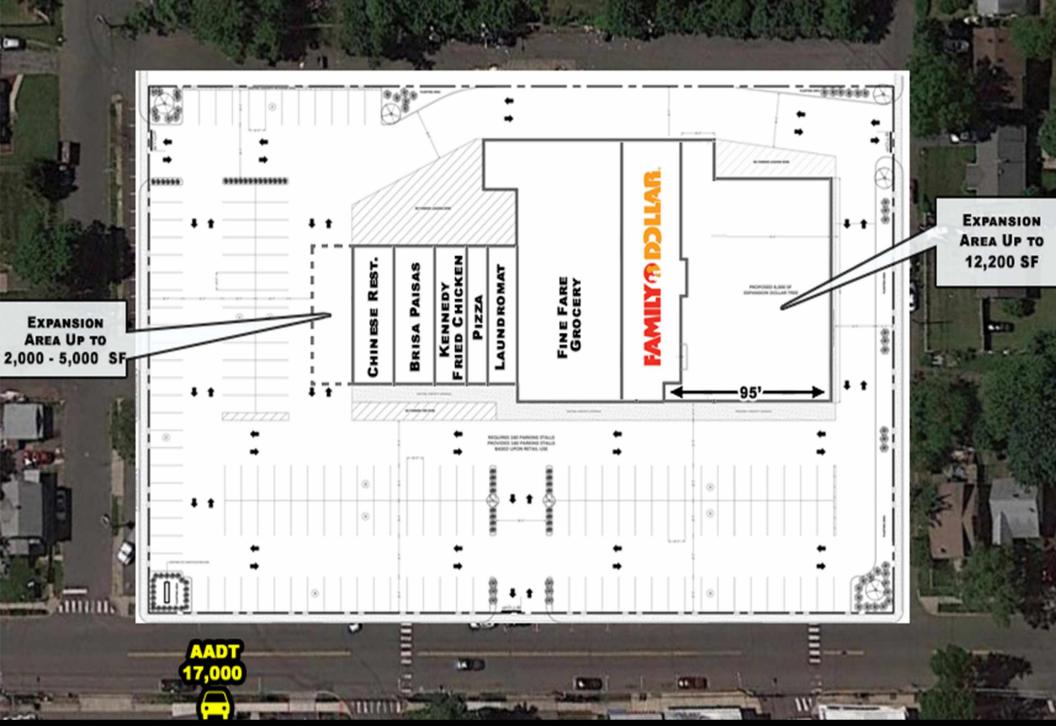

## 621 Hamilton Street. Somerset (Franklin), NJ

Pads and End Caps Available for Lease Up to 11,200 SF

- High population density with numerous new apartments delivered first quarter, 2020
- 1 mile to Rutgers New Brunswick campus
- Oversized parking field
- · 30,387 people within 1 mile
- · Seeking medical, banks, fast food and automotive uses

TOTAL GLA 26,7000 SF PARKING 177 PARKING SPACES TRAFFIC COUNT HAMILTON ST. - 17,000 CARS PER DAY

Pete Nicholson/ Senior Sales Associate cell: 609-790-7718/ pnicholson@rjbrunelli.com

R.J. Brunelli & Co., LLC 400 Perrine Rd, Ste 405 Old Bridge, NJ 08857