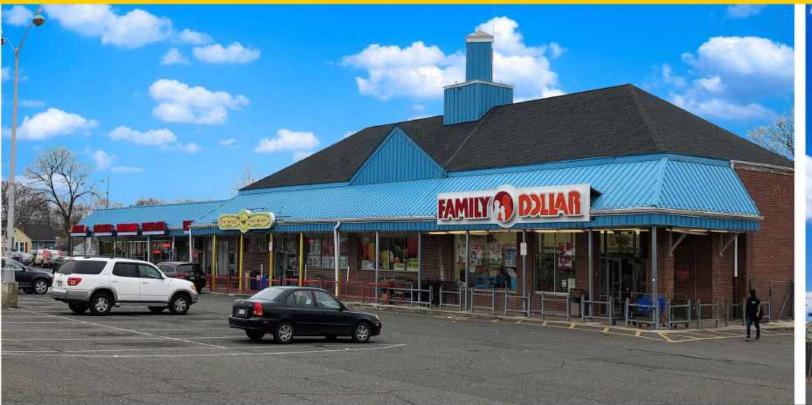

## 621 Hamilton Street. Somerset (Franklin), NJ

Pads and End Caps Available for Lease Up to 11,200 SF

- High population density with numerous new apartments delivered first quarter, 2020
- 1 mile to Rutgers New Brunswick campus
- Oversized parking field
- · 30,387 people within 1 mile
- · Seeking medical, banks, fast food and automotive uses