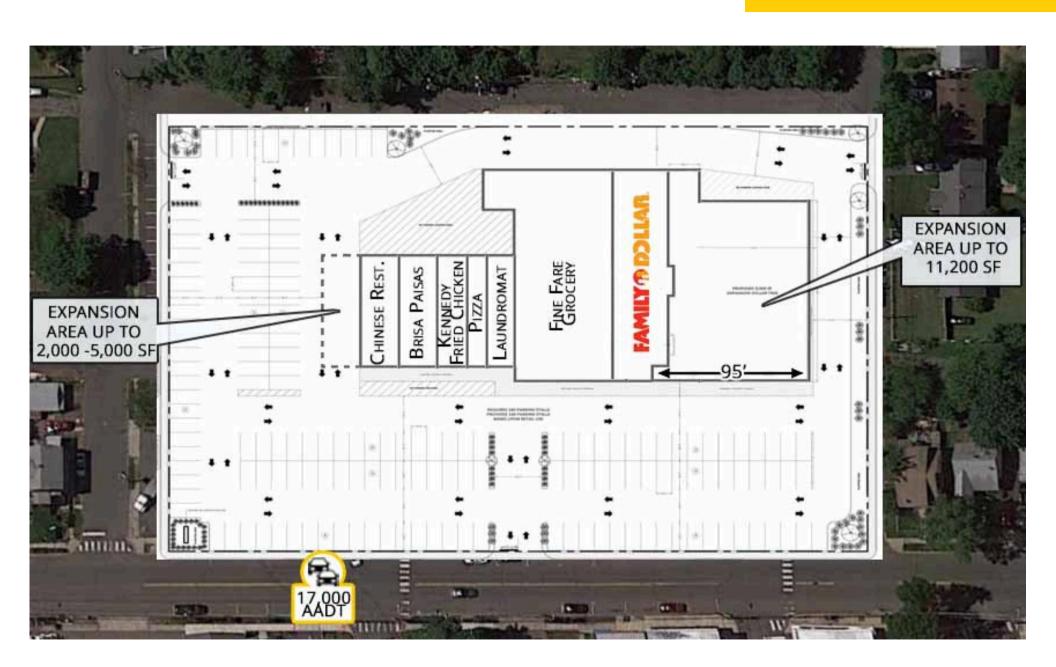

### Pads and End Caps Up to 11,200 SF

High population density with numerous new apartments delivered first quarter, 2020

1 mile to Rutgers New Brunswick campus

Oversized parking field with 177 spaces available

### **Total GLA**

26,700 SF

#### **Traffic Counts**

Hamilton St.

17,000 Cars Per Day

621 Hamilton Street. Somerset (Franklin), NJ