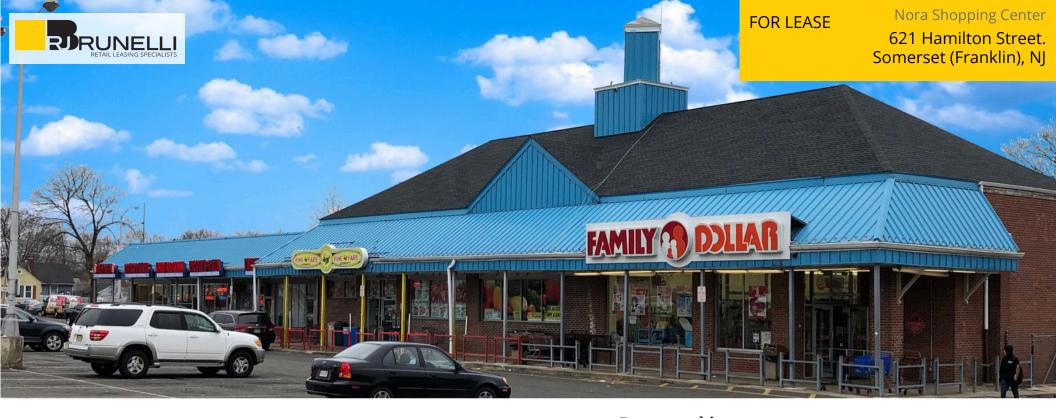

# **621 Hamilton Street.**AVAILABLE FOR LEASE

#### **Traffic Counts**

Hamilton St.

17,000 Cars Per Day

621 Hamilton Street. Somerset (Franklin), NJ