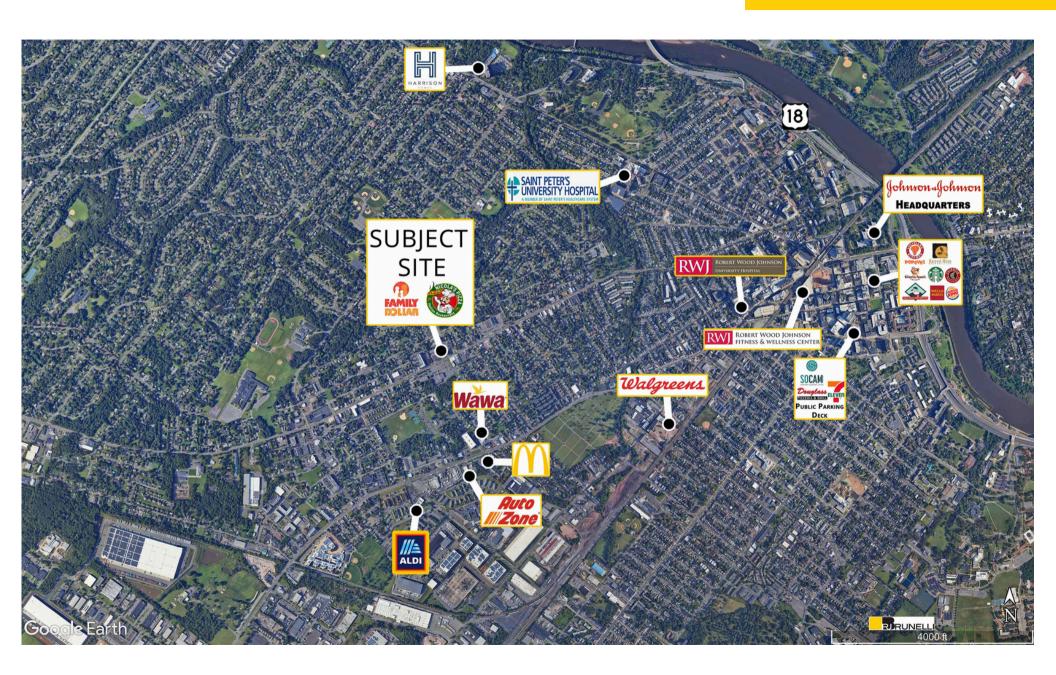

### Pads and End Caps Up to 11,200 SF

High population density with numerous new apartments delivered first quarter, 2020

1 mile to Rutgers New Brunswick campus

Oversized parking field with 177 spaces available

28,694 people within 1 mile

Seeking medical, banks, fast food and automotive uses

| Demographics | 1 Mile   | 3 Miles   | 5 Miles   |
|--------------|----------|-----------|-----------|
| Population:  | 28,694   | 140,577   | 261,937   |
| HH Income:   | \$98,258 | \$121,364 | \$139,984 |
| Daytime Pop  | 26,861   | 143,320   | 287,010   |
|              |          |           |           |