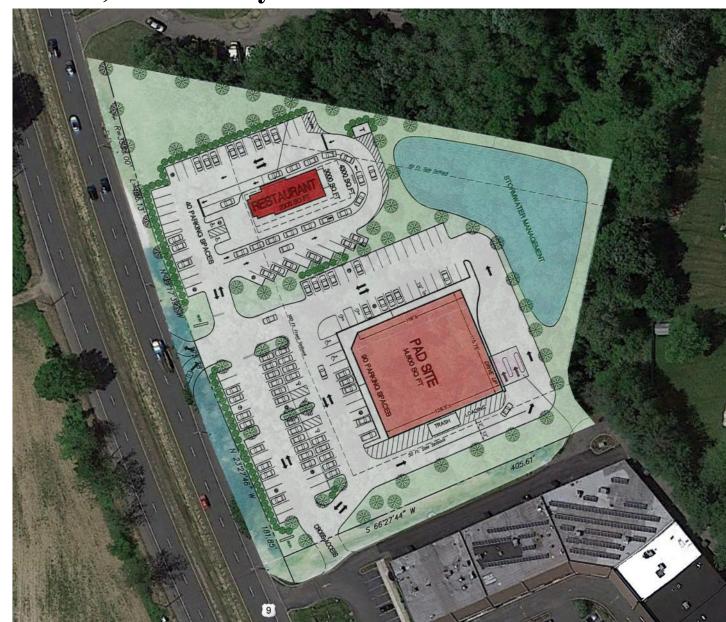

## 3413-3415 Route 9 North Freehold, New Jersey

Total GLA = 4.2 ACRES
Traffic Count on Route 9 = 60,336 Cars Per Day

| <u>DEMOGRAPHICS 2019</u> |                              |                                                                         |
|--------------------------|------------------------------|-------------------------------------------------------------------------|
| 1 mile                   | 3 miles                      | 5 miles                                                                 |
| 5,371                    | 49,380                       | 85,908                                                                  |
| \$151,018                | \$122,536                    | \$141,282                                                               |
| 4,836                    | 57,430                       | 85,777                                                                  |
|                          | 1 mile<br>5,371<br>\$151,018 | 1 mile     3 miles       5,371     49,380       \$151,018     \$122,536 |

## **PROPERTY HIGHLIGHTS:**

- Build to suit ground lease opportunity
- Less than 3 miles to the Raceway Mall
- Seeking permitted uses including, but not limited to up to 3,500 SF, hotels, self storage, new auto sales, day care, restaurants, medical professionals, fitness
- 800' of frontage on route 9 with a traffic count of 60,336 cars per day