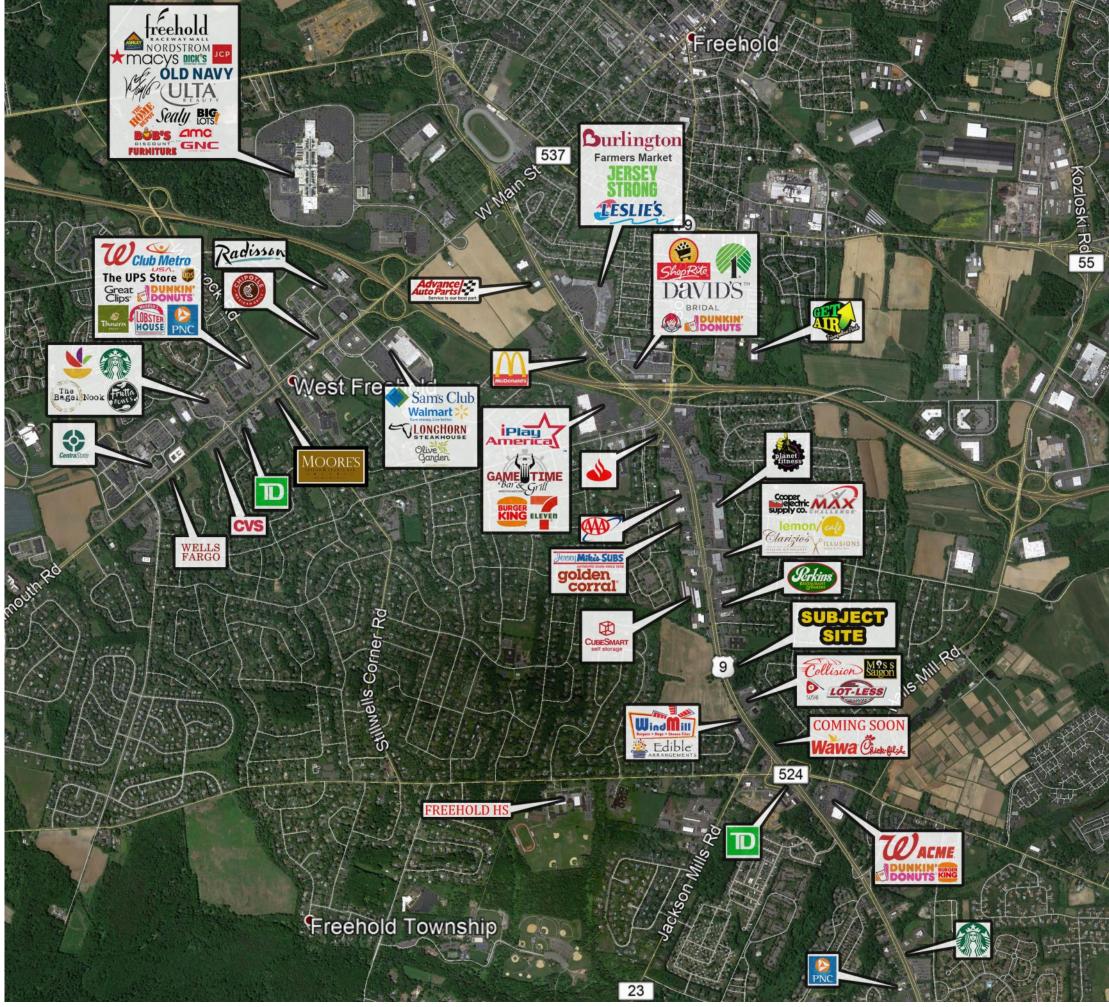

## **PROPERTY HIGHLIGHTS:**

- Build to suit ground lease opportunity
- Less than 3 miles to the Raceway Mall
- Seeking permitted uses including, but not limited to up to 3,500 SF, hotels, self storage, new auto sales, day care, restaurants, medical professionals, fitness
- 800' of frontage on route 9 with a traffic count of 60,336 cars per day