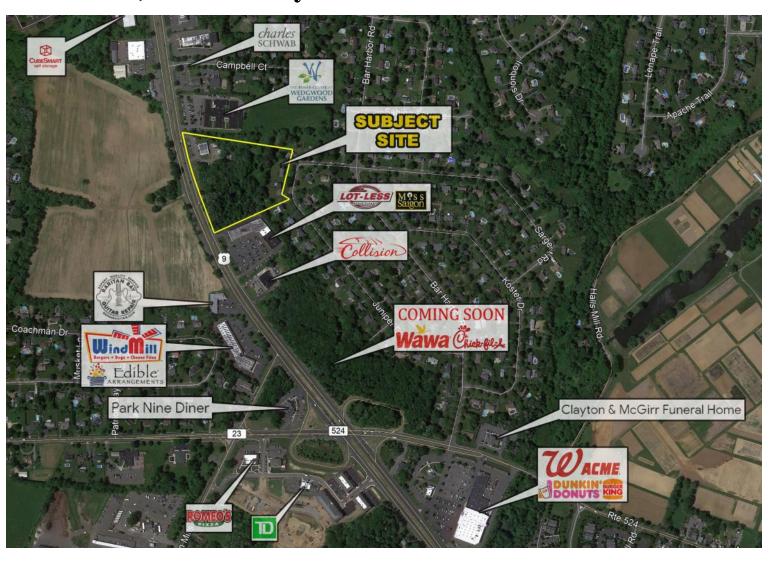

## 3413-3415 Route 9 North Freehold, New Jersey

Total GLA = 4.2 ACRES
Traffic Count on Route 9 = 60,336 Cars Per Day

| <u>DEMOGRAPHICS 2019</u> |                              |                                                                         |
|--------------------------|------------------------------|-------------------------------------------------------------------------|
| 1 mile                   | 3 miles                      | 5 miles                                                                 |
| 5,371                    | 49,380                       | 85,908                                                                  |
| \$151,018                | \$122,536                    | \$141,282                                                               |
| 4,836                    | 57,430                       | 85,777                                                                  |
|                          | 1 mile<br>5,371<br>\$151,018 | 1 mile     3 miles       5,371     49,380       \$151,018     \$122,536 |

## **PROPERTY HIGHLIGHTS:**

- Build to suit ground lease opportunity
- Less than 3 miles to the Raceway Mall
- Seeking permitted uses including, but not limited to up to 3,500 SF, hotels, self storage, new auto sales, day care, restaurants, medical professionals, fitness
- 800' of frontage on route 9 with a traffic count of 60,336 cars per day