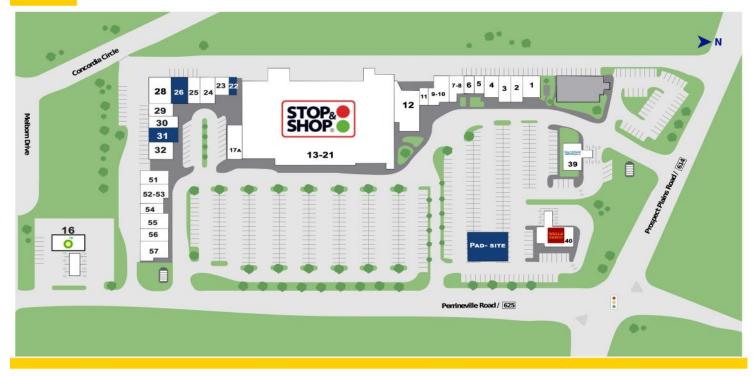

## 1600 Perrineville Rd. Monroe Twp, NJ

- 57 MRS. KUMAR'S INDIAN CUISINE
- 56 **NJ HEARING & TINNITUS CENTER**
- 55 MONROE EYE CARE
- 54 IMAGE NAIL SALON
- 52-53 JEWISH FAMILY SERVICES
- 51 MONROE DINER
- 32 **CARE STREET HOMECARE SERVICES**
- 30 HAPPY LIM'S TAEKWONDO
- 28 BEIT SHALOM OF MONROE
- 29 ARNOLD MAYBERG, CPA
- 23 DR. STEVEN GIARRATANO, DDS PA
- 17A **NJ HEARING & TINNITUS CENTER**
- 12 MONROE EYE CARE
- 30 **CONCORDIA FOOT AND ANKLE**
- 37 BP GAS

- 12 **MONROE WINE & SPIRITS**
- 9-10 LUCKY CHINESE FOOD
- **D&T PIZZA** 7-8
- **CONCORDIA CLEANERS** 5
- MONROE PHYSICAL THERAPY 4
- VERIZON STORE 3
- UPS STORE 2
- A.B. CARPET 1
- **PRINCETON EYE GROUP** 42
- 39 NORTHFIELD BANK
- 40 Wells Fargo
- 22 VACANT 827 SF
- 26 VACANT 2,998 SF
- 31 VACANT 2,458 SF

## Total GLA = 135,090 SF Parking - 616 Spaces Available Traffic Count on Perrineville Rd - 8,061 cars per day

| <b>DEMOGRAPHICS 2019</b> |          |           |           |
|--------------------------|----------|-----------|-----------|
|                          | 1 mile   | 3 miles   | 5 miles   |
| POPULATION               | 5,258    | 35,259    | 78,405    |
| AVG. HOUSEHOLD INCOME    | \$82,392 | \$117,354 | \$132,312 |
| DAYTIME POPULATION       | 4,850    | 36,800    | 76,564    |

## **Concordia Shopping Center** 1600 Perrineville Rd. Monroe Twp, NJ

- traffic to center

Available for Lease & Pad-Site 2,998 SF; 2,458 SF; & 827 SF