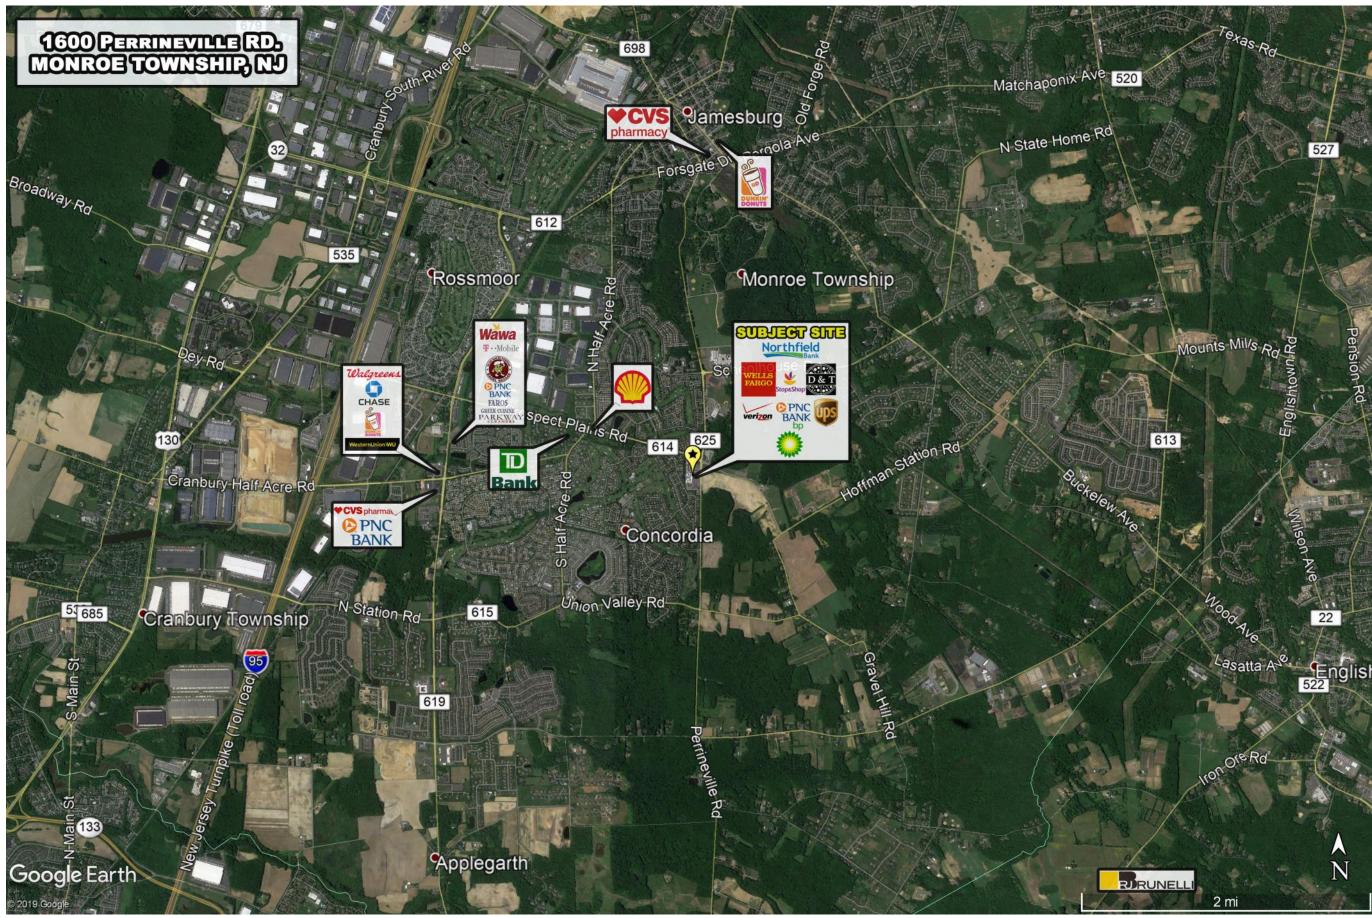

## **PROPERTY HIGHLIGHTS:**

• Join Super Stop & Shop and a diverse tenant mix at this highperforming 135,090 SF community center

• Nearest supermarket are South Brunswick (5.68 miles) and

East Windsor (5.46 miles) from Shop & Stop