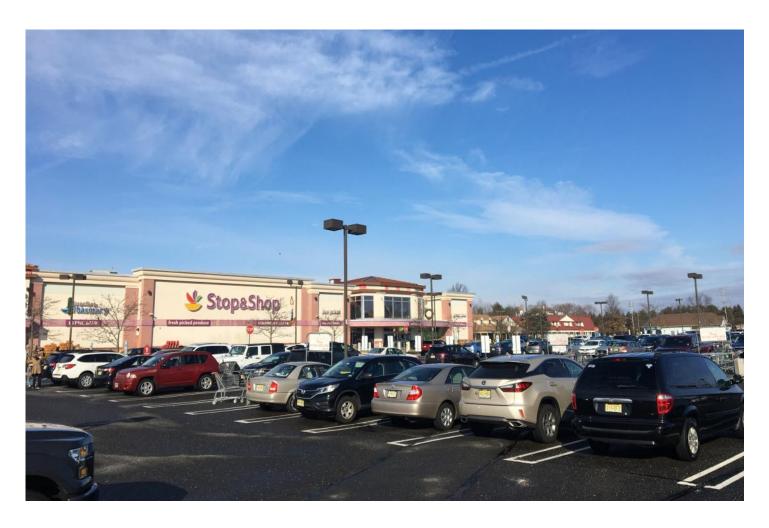

## **Concordia Shopping Center** 1600 Perrineville Rd. Monroe Twp, NJ

- traffic to center

Available for Lease & Pad-Site 2,998 SF; 2,458 SF; & 827 SF

## **PROPERTY HIGHLIGHTS:**

• Join Super Stop & Shop and a diverse tenant mix at this highperforming 135,090 SF community center

• Nearest supermarket are South Brunswick (5.68 miles) and

East Windsor (5.46 miles) from Shop & Stop