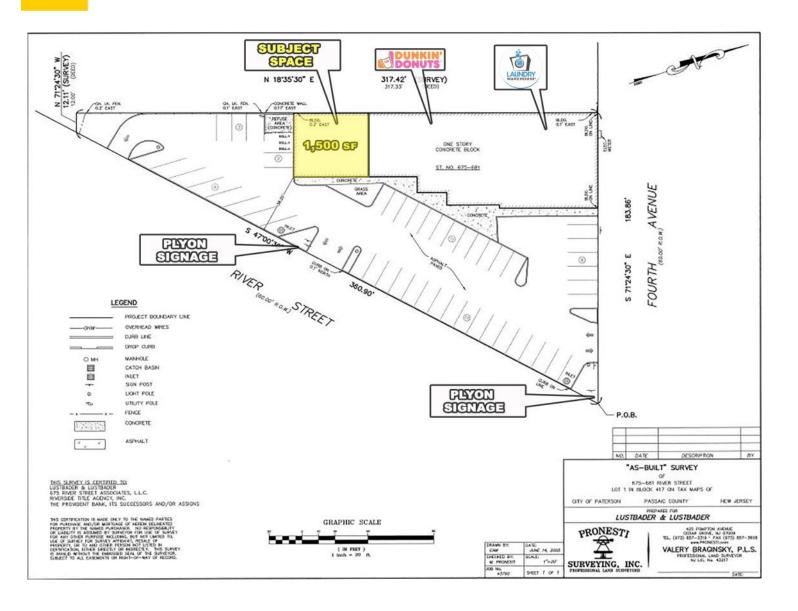

## **675 River Street** Paterson, New Jersey

- nuts.

**PROPERTY HIGHLIGHTS:** 

• 1,500 SF available with 38 feet of incredible store frontage on River Street in Paterson, NJ.

• Join high volume Laundry Warehouse and Dunkin Do-