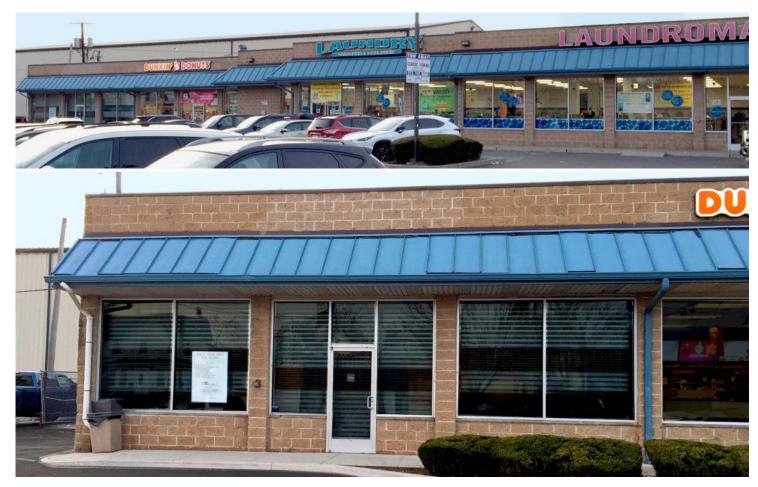

## **675 River Street** Paterson, New Jersey

- nuts.

**PROPERTY HIGHLIGHTS:** 

• 1,500 SF available with 38 feet of incredible store frontage on River Street in Paterson, NJ.

• Join high volume Laundry Warehouse and Dunkin Do-