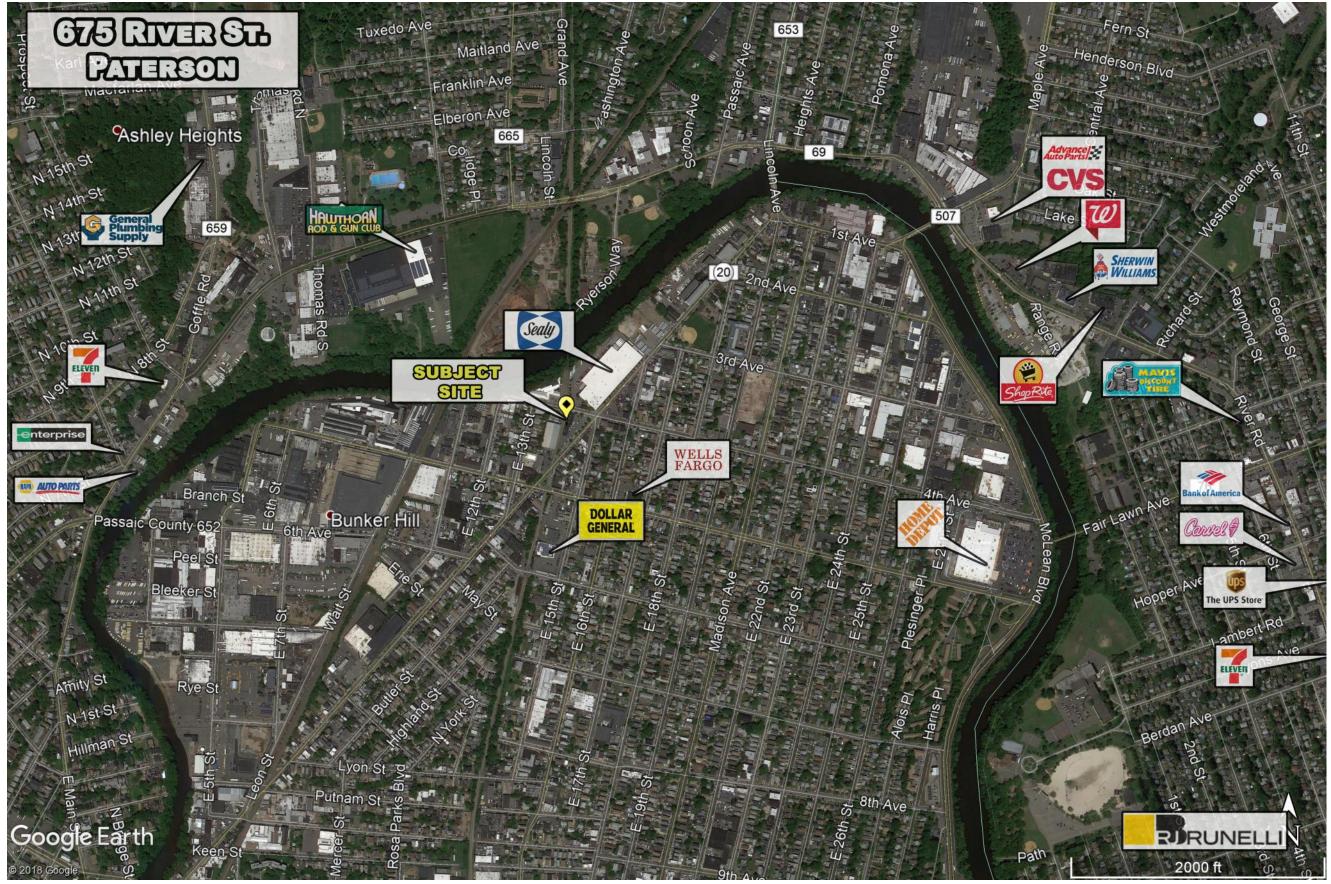

## **675 River Street** Paterson, New Jersey

## **675 River Street** Paterson, New Jersey

- nuts.

**PROPERTY HIGHLIGHTS:** 

• 1,500 SF available with 38 feet of incredible store frontage on River Street in Paterson, NJ.

• Join high volume Laundry Warehouse and Dunkin Do-

• Sealy Mattress distribution facility located adjacent to site, employs 5,000 people.

• Seeking cell phone store, convenience store, hair salon, barber shop, nail salon, restaurant, or other use.

www.rjbrunelli.com