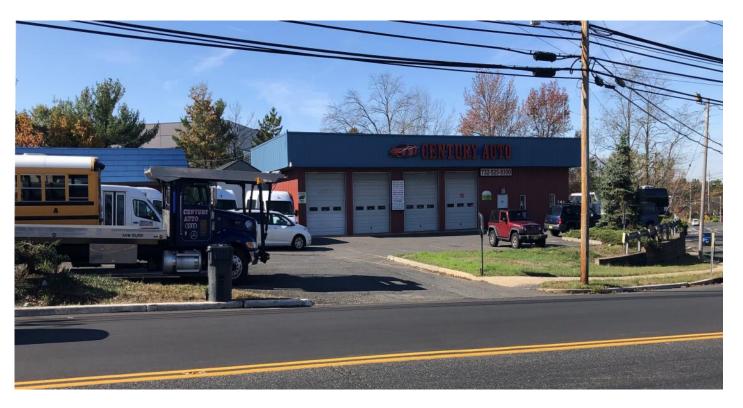

R.J. Brunelli & Co LLC 400 Perrine Road, Suite 405, Old Bridge, NJ 08857 P. (732) 721 5800 F. (732) 721 9241

Century Auto 28 Route 34 Old Bridge, New Jersey Two Buildings 3,200 SQFT and 1,500 SQFT For Sale or Lease

## **PROPERTY HIGHLIGHTS:**

- Turn-key six bay garage in 3,200 SQFT and two bay garage in 1,500 SQFT Office space in each building
- 204' of frontage located in highly trafficked Route 34, where Rt 34 meets Rt 9
- Site offers ingress/egress from both North and Southbound lanes
- 40 Parking Spaces
- 1,200 SQFT auto port provides additional covered space
- Bus service contract included in sale or lease.
- Both buildings are fully equipped with auto repair equipment