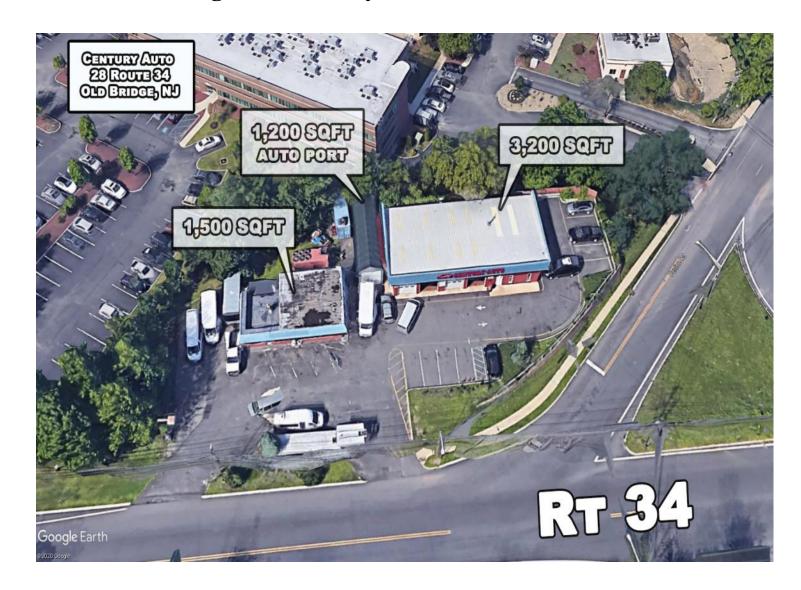

R.J. Brunelli & Co LLC 400 Perrine Road, Suite 405, Old Bridge, NJ 08857 P. (732) 721 5800 F. (732) 721 9241

Century Auto 28 Route 34 Old Bridge, New Jersey Two Buildings 3,200 SQFT and 1,500 SQFT For Sale or Lease

## **PROPERTY HIGHLIGHTS:**

- Turn-key six bay garage in 3,200 SQFT and two bay garage in 1,500 SQFT Office space in each building
- 204' of frontage located in highly trafficked Route 34, where Rt 34 meets Rt 9
- Site offers ingress/egress from both North and Southbound lanes
- 40 Parking Spaces
- 1,200 SQFT auto port provides additional covered space
- Bus service contract included in sale or lease.
- Both buildings are fully equipped with auto repair equipment