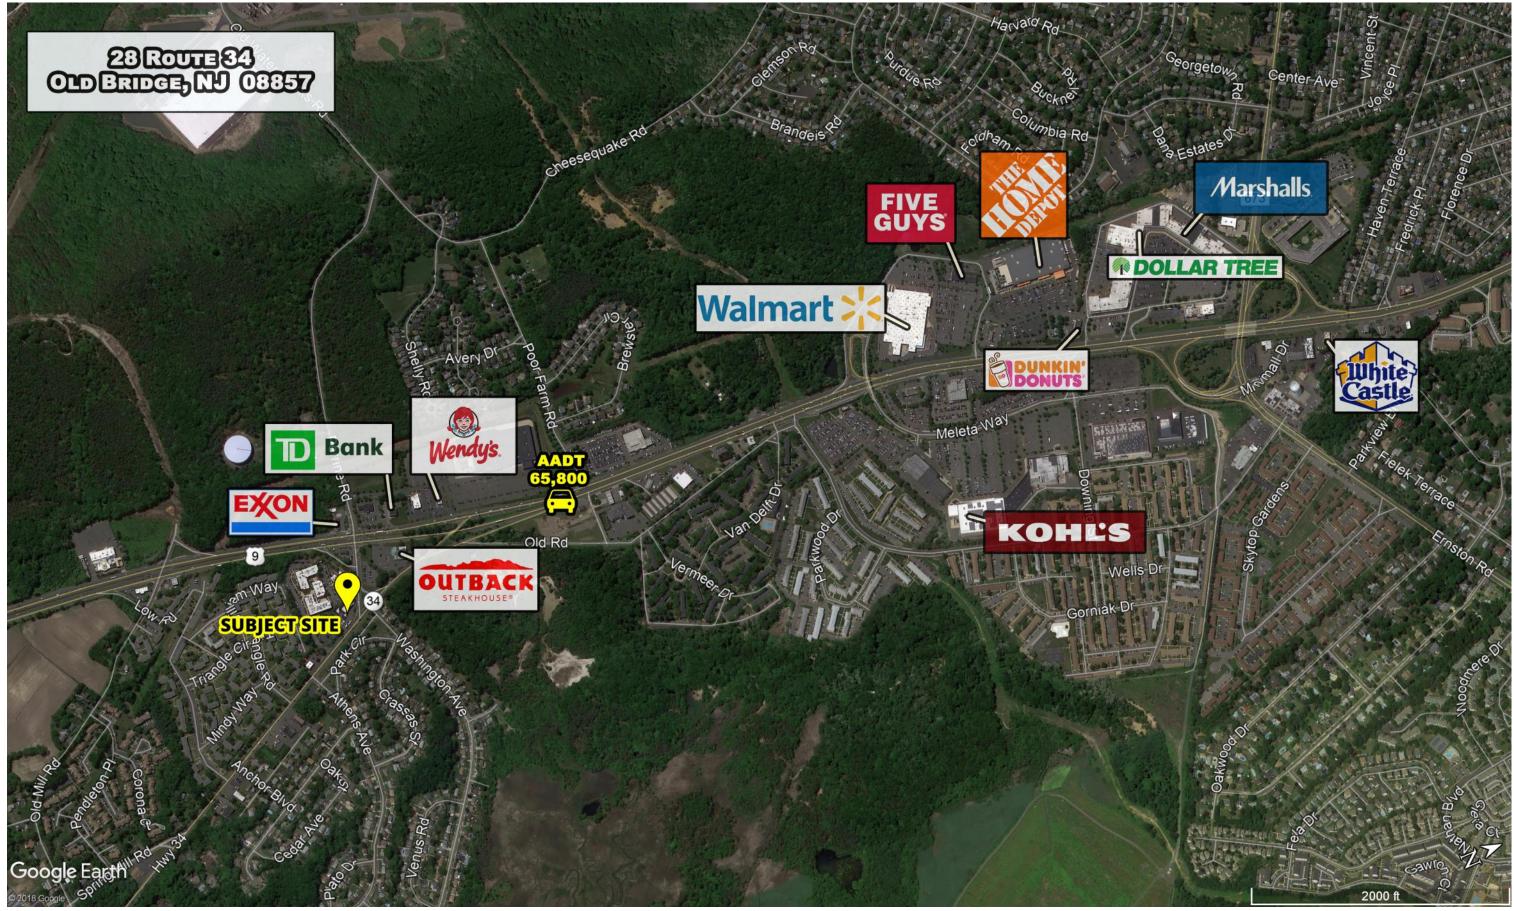

## Century Auto 28 Route 34 Old Bridge, New Jersey

Total GLA = 4,700 SF
Parking Spots= 40 spaces
Traffic Count on US Highway Rt. 34 - 22,725 cars per day

| <u>DEMOGRAPHICS 2019</u> |          |           |           |
|--------------------------|----------|-----------|-----------|
|                          | 1 mile   | 3 miles   | 5 miles   |
| POPULATION               | 6,084    | 69,793    | 177,484   |
| AVG. HOUSEHOLD INCOME    | \$96,527 | \$108,092 | \$112,231 |
| DAYTIME POPULATION       | 3,947    | 51,524    | 138,046   |