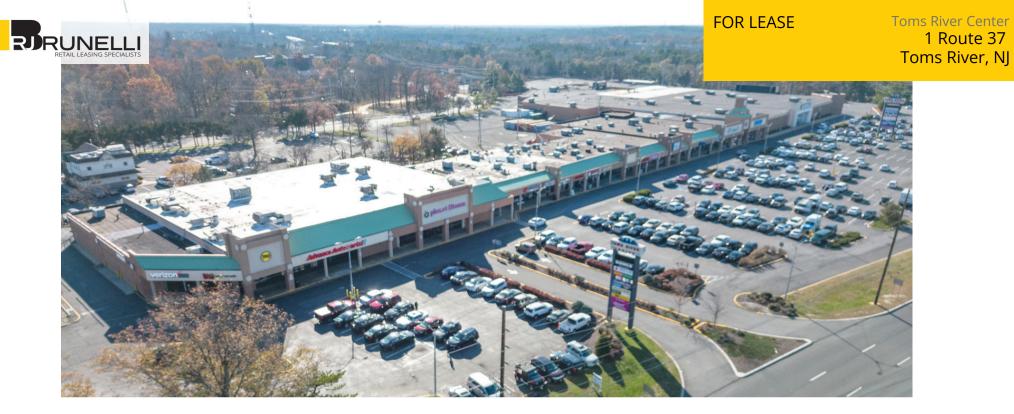

## **Traffic Counts**

| Route 37             | 30,619 Cars Per Day  |
|----------------------|----------------------|
| Garden State Parkway | 115,000 Cars Per Day |

FOR LEASE

Toms River Center 1 Route 37 Toms River, NJ

Toms River Center 1 Route 37 Toms River, NJ

Toms River Center 1 Route 37 Toms River, NJ