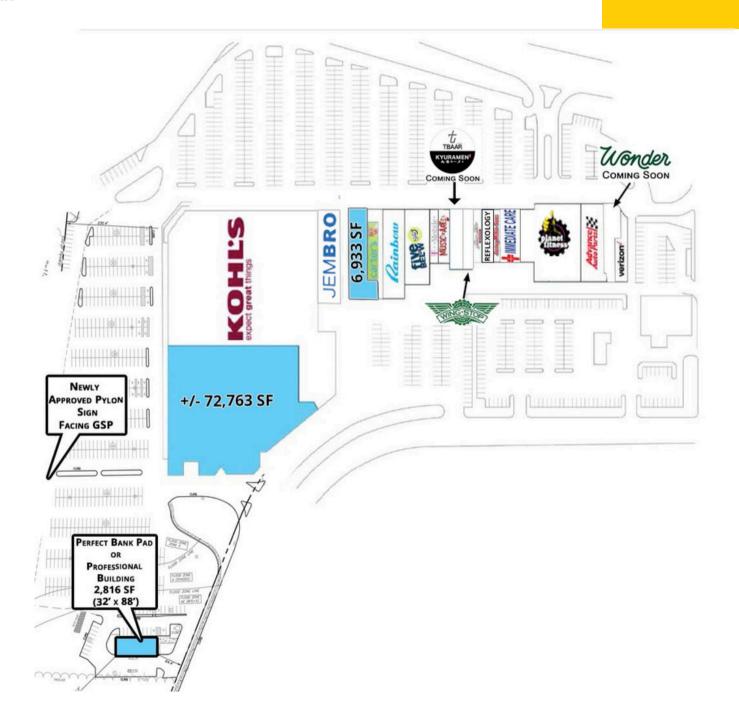

## AVAILABLE: 72,763 SF (Divisible); 6,933 SF; & 2,816 SF (Former Bank Pad)

Join Kohl's, Planet Fitness, Five Below, Carters, Advanced Auto Parts, T Mobile, Jersey Mike's, Immediate Care, Wings Stop, and others. Wonder and Kyuramen are just signed and are coming soon!

Located on Route 37 at the intersection of Exit 82A of the Garden State Pkwy, which leads to the seasonal towns of Seaside, Lavallette, and Ortley Beach.

Pylon signage is available on RT.37.

Toms River officially approved a 100ft pylon sign proposed to be erected facing the Garden State Pkwy (115,000 cars per day), naming 2 anchor tenants who may occupy the 72,763 SF.