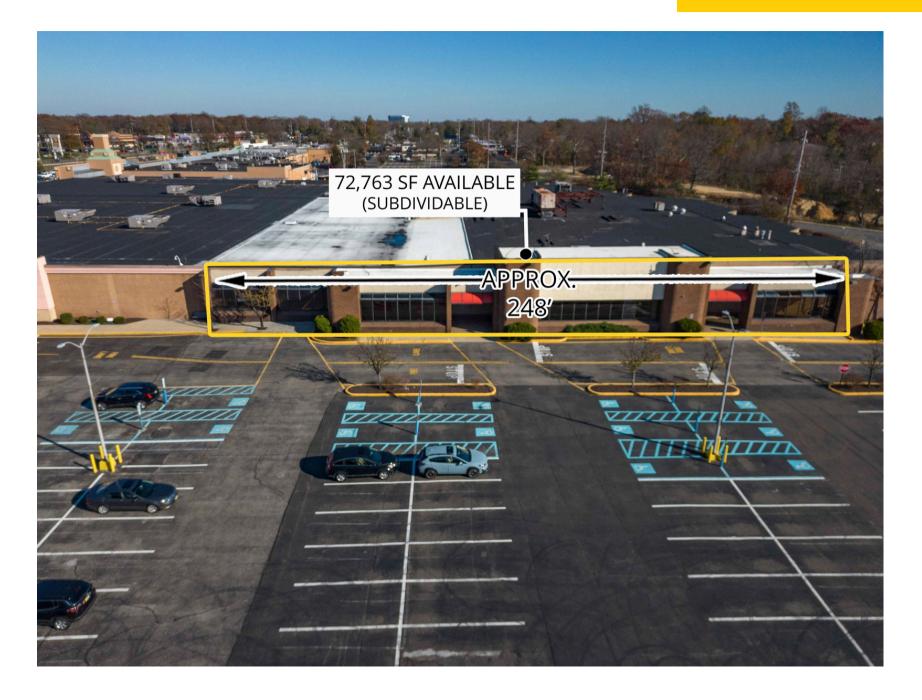

## AVAILABLE: 72,763 SF (Divisible); 6,933 SF; & 2,816 SF (Former Bank Pad)

Join Kohl's, Planet Fitness, Five Below, Carters, Advanced Auto Parts, T Mobile, Jersey Mike's, Immediate Care, Wings Stop, and others. Wonder and Kyuramen are just signed and are coming soon!