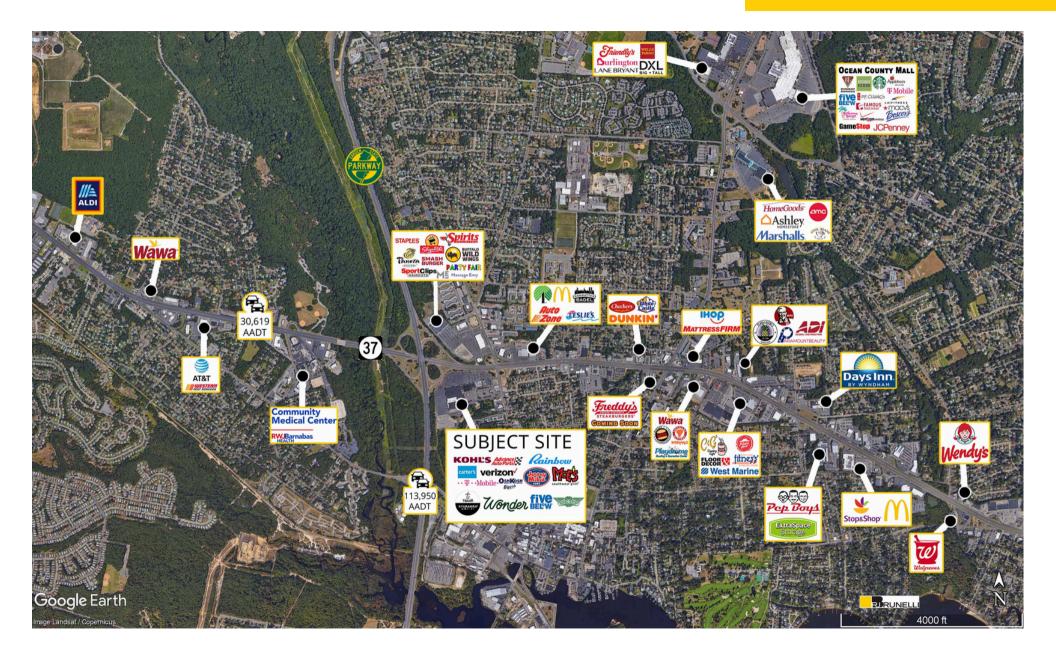

Located on Route 37 at the intersection of Exit 82A of the Garden State Pkwy, which leads to the seasonal towns of Seaside, Lavallette, and Ortley Beach.

Pylon signage is available on RT.37.

Toms River officially approved a 100ft pylon sign proposed to be erected facing the Garden State Pkwy (115,000 cars per day), naming 2 anchor tenants who may occupy the 72,763 SF.

ShopRite located on Rt. 37 is the 3rd most visited in NJ out of 138 Shoprite locations. \*

The Toms River Target located on Hooper Ave is the 5th most visited location out of 47 locations in NJ! \*

Kohls in the subject center is the 11th most visited location out of 38 in NJ  $^{\star}$ 

Seeking home furnishings, tile and flooring, mattress store, salon suites, sporting goods, and cards and gifts. \* Per placer.ai

| Demographics | 1 Mile    | 3 Miles   | 5 Miles   |
|--------------|-----------|-----------|-----------|
| Population:  | 9,960     | 68,319    | 149,571   |
| HH Income:   | \$110,375 | \$121,666 | \$116,081 |
| Daytime Pop  | 21,304    | 72,552    | 138,113   |
|              |           |           |           |

## **Traffic Counts**

| Route 37             | 30,619 Cars Per Day  |
|----------------------|----------------------|
| Garden State Parkway | 115,000 Cars Per Day |

FOR LEASE

Toms River Center 1 Route 37 Toms River, NJ