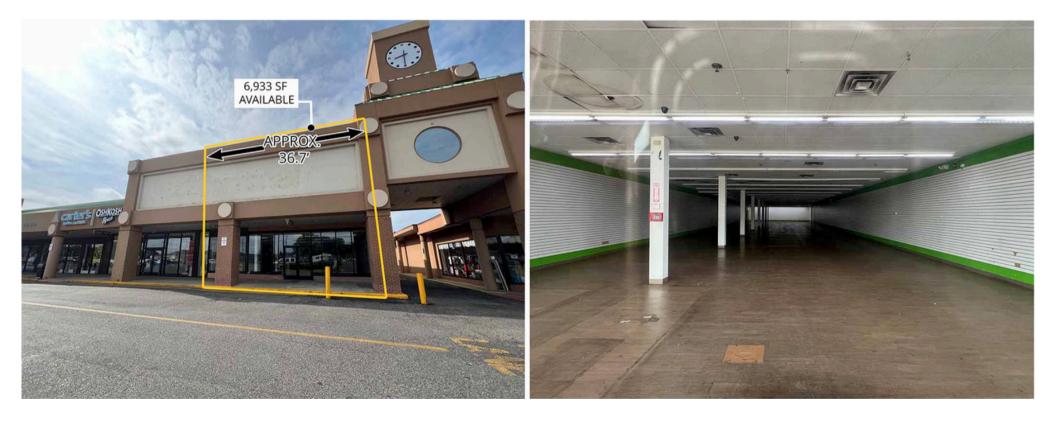

## AVAILABLE: 72,763 SF (Divisible); 6,933 SF; & 2,816 SF (Former Bank Pad)

Join Kohl's, Planet Fitness, Five Below, Carters, Advanced Auto Parts, T Mobile, Jersey Mike's, Immediate Care, Wings Stop, and others. Wonder and Kyuramen are just signed and are coming soon!