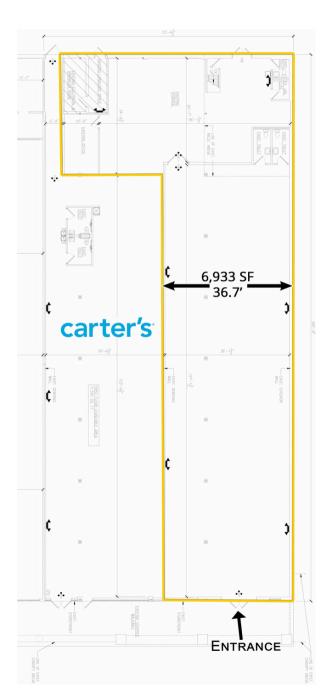

## AVAILABLE: 72,763 SF (Divisible); 6,933 SF; & 2,816 SF (Former Bank Pad)

Join Kohl's, Planet Fitness, Five Below, Carters, Advanced Auto Parts, T Mobile, Jersey Mike's, Immediate Care, Wings Stop, and others. Wonder and Kyuramen are just signed and are coming soon!

## Total GLA

200,00 SF (APPROX)