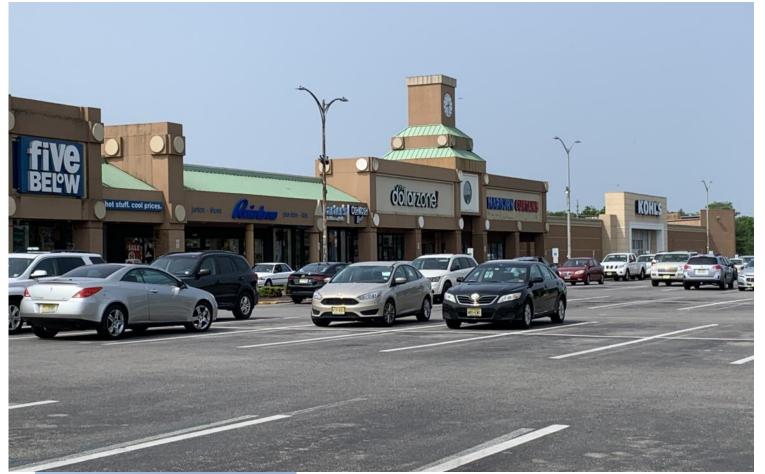

## **PROPERTY HIGHLIGHTS:**

- Join Kohl's, Five Below, Modell's, Osh Kosh, Carters, Rainbow, Advance Auto Parts, Moe's Southwest Grill, T Mobile, and Jersey Mike's
- Located on Route 37 at the intersection of Exit 82A of the Garden State Pkwy, which leads to the summer destination of Seaside, New Jersey
- NNN charges = Taxes \$3.23 psf; CAM/Insurance \$4.47 psf
- Seeking apparel, shoe store, boutique fitness, card/gift shop, furniture, specialty grocery, hibachi buffet, full service salon/spa, hair/nails/waxing, optical, children's learning center, sushi, beauty supplies, and more