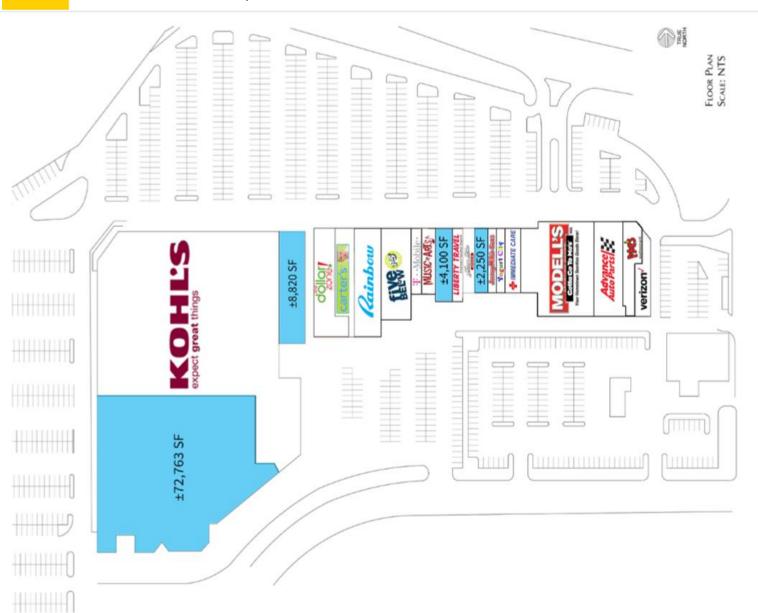

## TOMS RIVER CENTER, 1 ROUTE 37 TOMS RIVER, NEW JERSEY

**Available SF: 72,763 SF; 2,250 SF; 4,100 SF; 8,820 SF Traffic Count on Route 37 = 66, 477 cars per day** 

| <u>DEMOGRAPHICS 2018</u> |          |          |          |
|--------------------------|----------|----------|----------|
|                          | 1 mile   | 3 miles  | 5 miles  |
| POPULATION               | 8,049    | 46,521   | 103,046  |
| AVG. HOUSEHOLD INCOME    | \$65,495 | \$60,351 | \$72,642 |
| DAYTIME POPULATION       | 1,860    | 13,060   | 46,043   |

## TOMS RIVER CENTER 1 ROUTE 37 TOMS RIVER, NEW JERSEY

AVAILABLE: 72,763 SF; 2,250 SF; 4,100 SF; 8,820 SF

## **PROPERTY HIGHLIGHTS:**

- Join Kohl's, Five Below, Modell's, Osh Kosh, Carters, Rainbow, Advance Auto Parts, Moe's Southwest Grill, T Mobile, and Jersey Mike's
- Located on Route 37 at the intersection of Exit 82A of the Garden State Pkwy, which leads to the summer destination of Seaside, New Jersey
- NNN charges = Taxes \$3.23 psf; CAM/Insurance \$4.47 psf
- Seeking apparel, shoe store, boutique fitness, card/gift shop, furniture, specialty grocery, hibachi buffet, full service salon/spa, hair/nails/waxing, optical, children's learning center, sushi, beauty supplies, and more