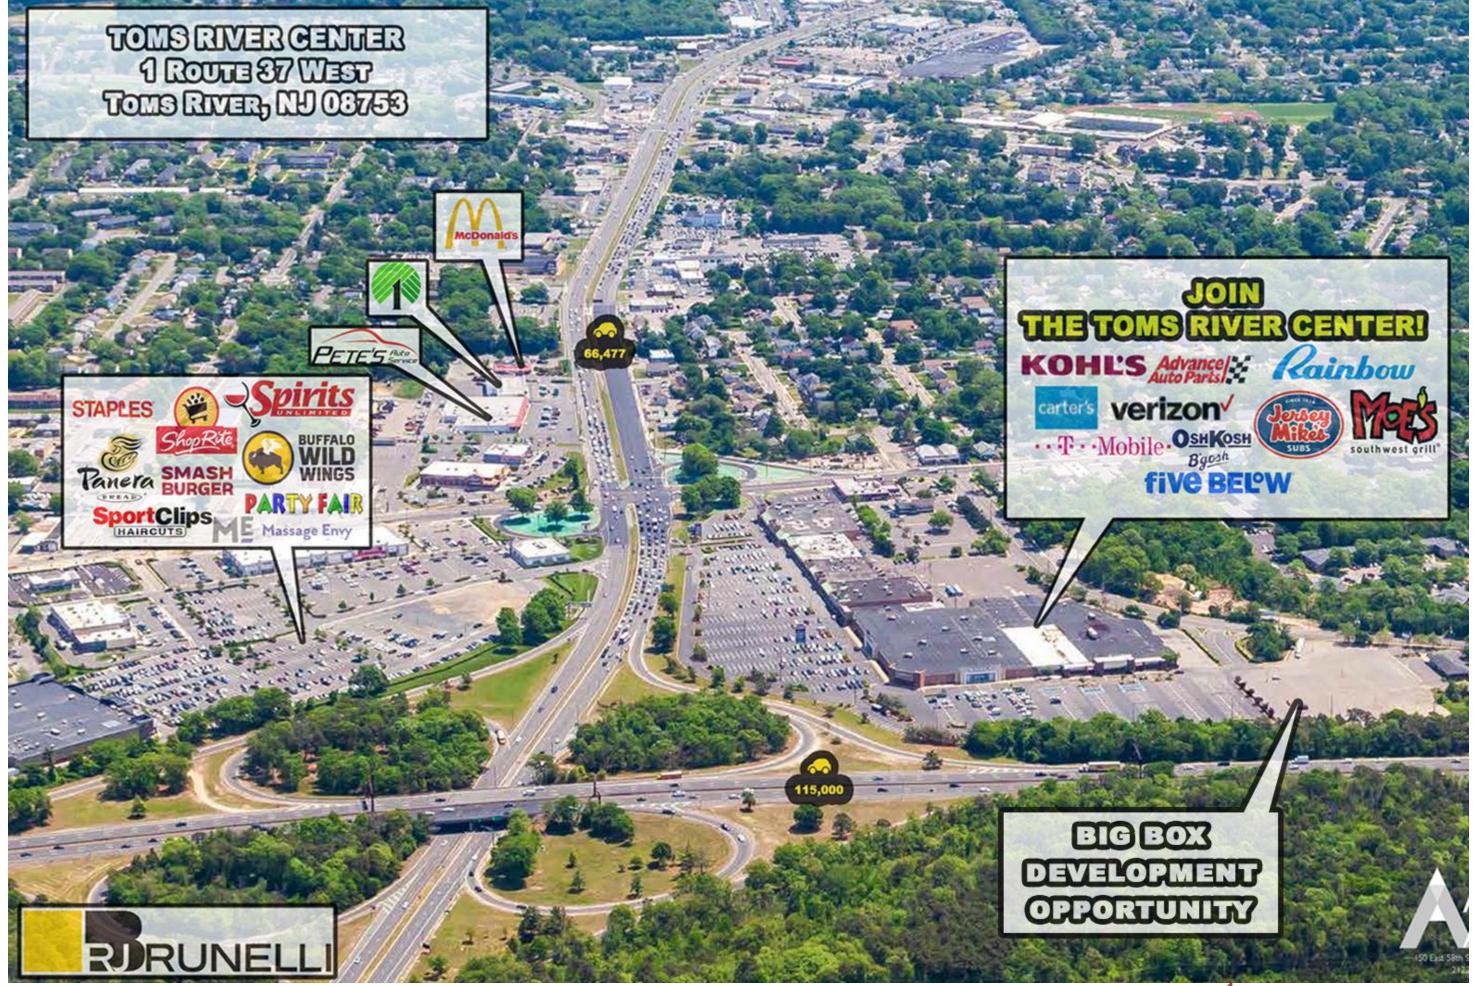

## TOMS RIVER CENTER, 1 ROUTE 37 TOMS RIVER, NEW JERSEY

**Available SF: 72,763 SF; 2,250 SF; 4,100 SF; 8,820 SF Traffic Count on Route 37 = 66, 477 cars per day** 

| <u>DEMOGRAPHICS 2018</u> |          |          |          |
|--------------------------|----------|----------|----------|
|                          | 1 mile   | 3 miles  | 5 miles  |
| POPULATION               | 8,049    | 46,521   | 103,046  |
| AVG. HOUSEHOLD INCOME    | \$65,495 | \$60,351 | \$72,642 |
| DAYTIME POPULATION       | 1,860    | 13,060   | 46,043   |

## **PROPERTY HIGHLIGHTS:**

- Join Kohl's, Five Below, Modell's, Osh Kosh, Carters, Rainbow, Advance Auto Parts, Moe's Southwest Grill, T Mobile, and Jersey Mike's
- Located on Route 37 at the intersection of Exit 82A of the Garden State Pkwy, which leads to the summer destination of Seaside, New Jersey
- NNN charges = Taxes \$3.23 psf; CAM/Insurance \$4.47 psf
- Seeking apparel, shoe store, boutique fitness, card/gift shop, furniture, specialty grocery, hibachi buffet, full service salon/spa, hair/nails/waxing, optical, children's learning center, sushi, beauty supplies, and more